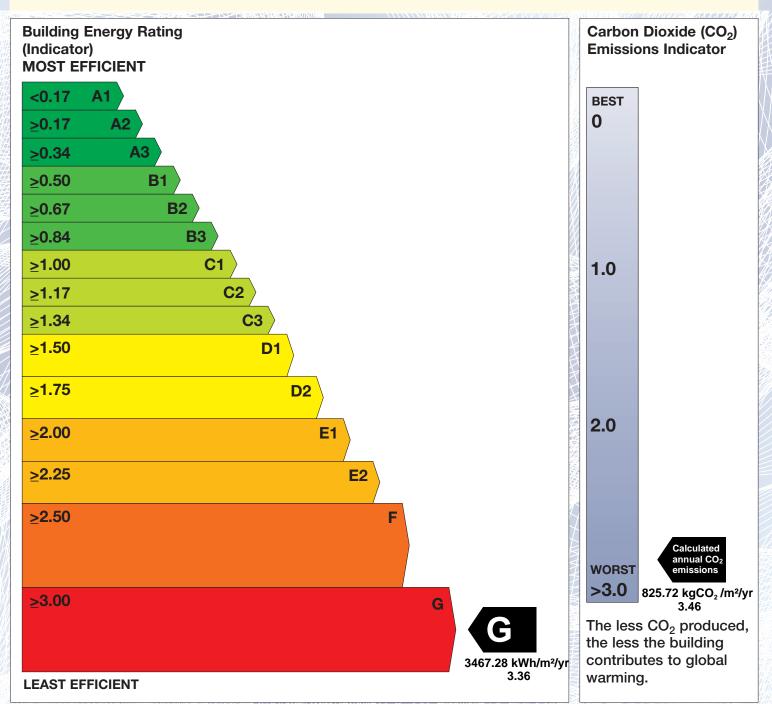

## **Building Energy Rating (BER)**

BER for the building detailed below is:

G

Unit 36 Golden Island Shopping Centre Athlone

BER Number:800247603Building Type:RetailUseful Floor Area (m²):180Main Heating Fuel:Grid Supplied ElectricityBuilding Environment:Air Conditioning

The Building Energy Rating (BER) is an indicator of the energy performance of this building. It covers energy use for space heating and cooling, water heating, ventilation and lighting, calculated on the basis of standard operating patterns. It is accompanied by a  $CO_2$ emissions indicator. These indicators are expressed as respective ratios of primary energy use and  $CO_2$  emissions, relative to what would apply for a similar building generally satisfying the Building Regulations 2005. 'A' rated properties are the most energy efficient and will tend to have the lowest energy bills.