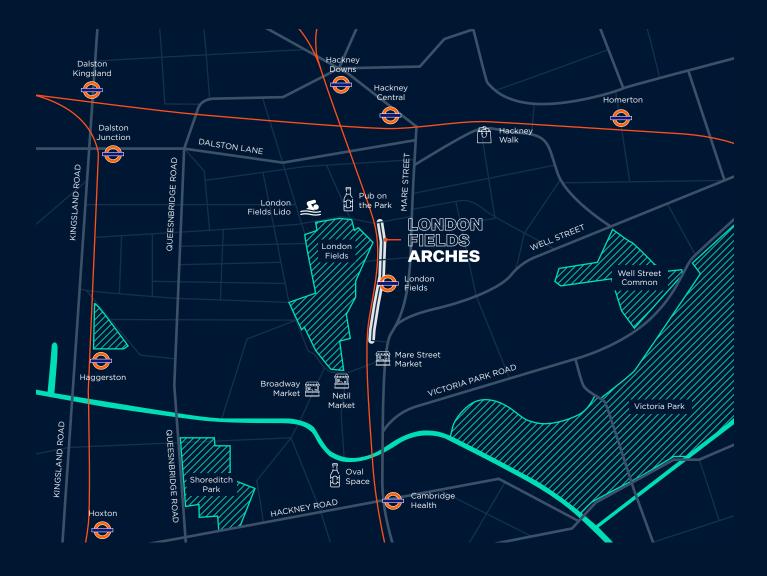

#### **LOCATION**

London Fields Arches is located in close proximity to London Fields Overground Station, in the London Borough of Hackney. London Liverpool Street Station is within

10 minutes of London Fields Station via Overground services, and there are a number of bus routes that operate in the area.

#### **TRAVEL TIMES**

From London Fields

From Haggerston

Shoreditch High Street 4 mins

Source: TFL