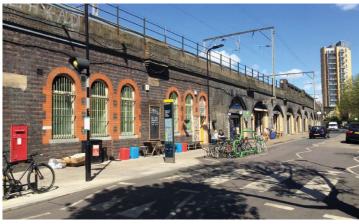

# DISCOVER A WINDOW OF

London Fields Arches are unique arch unit opportunities on Mentmore Terrace, London Fields. The arches have been refurbished and planning consent for a variety of uses has been achieved. This quirky spaces offer a truly unique opportunity in a

The units have dual access, located adjacent to London Fields Overground Station. London Fields Park is a short walk from the property. Local occupiers include Patty & Bun, E5 Bakehouse, London Fields Brewery, and Pub on the Park.