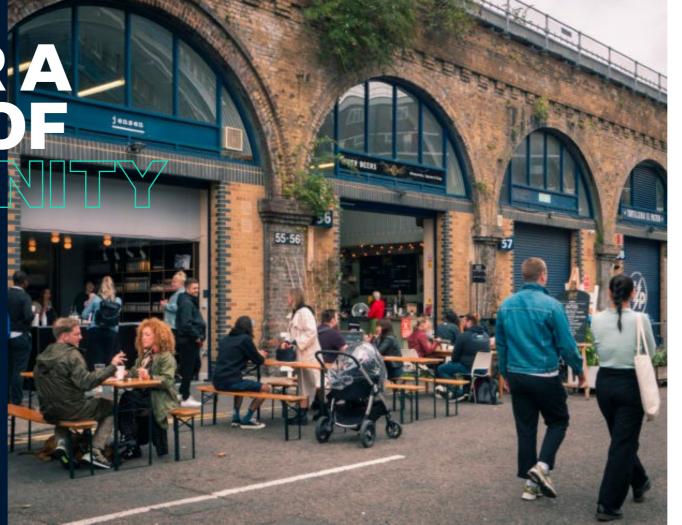

# DISCOVER A WINDOW OF

London Fields Arches are unique arch unit opportunities on Mentmore Terrace, London Fields. The arches have been refurbished and planning consent for a variety of uses has been achieved. This quirky spaces offer a truly unique opportunity in a

The units have dual access, located adjacent to London Fields Overground Station. London Fields Park is a short walk from the property. Local occupiers include Patty & Bun, E5 Bakehouse, London Fields Brewery, and Pub on the Park.