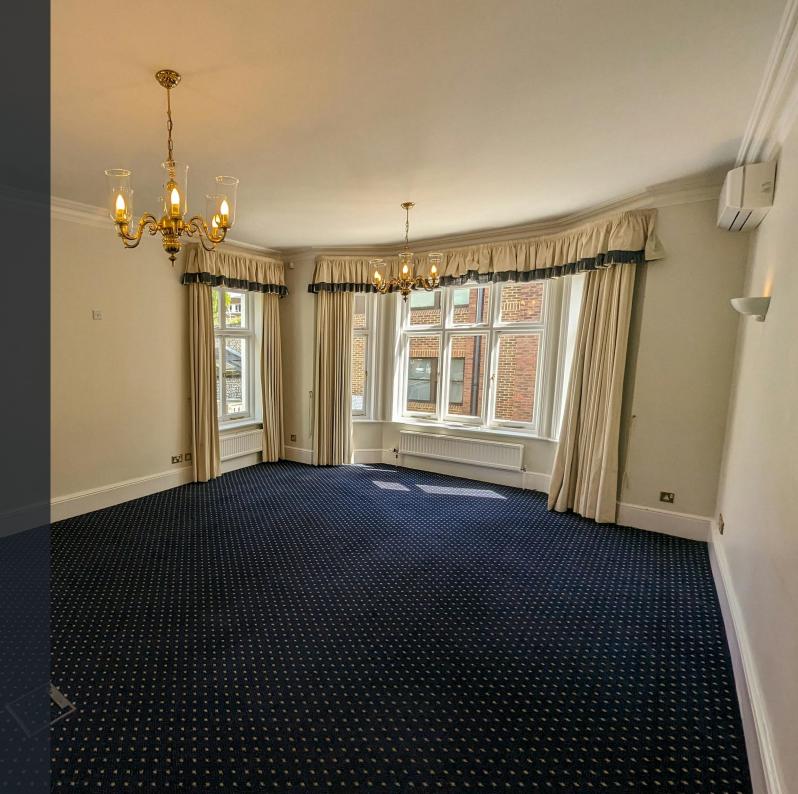

## **Description**

Bury House is a period three storey office building with a contemporary and functional interior. The entrance lobby has individual mailboxes for each tenant company and an alarm system for each suite. The available office is located on the ground floor and comprises of three rooms. The suite has a kitchenette, carpeted floors, wall mounted radiators and leg light panels. There are dedicated phonelines into this suite and low-level power points. This suite is available unfurnished.

### **Accommodation**

| Name         | sq ft | sq m  | Availability |
|--------------|-------|-------|--------------|
| Ground - LHS | 820   | 76.18 | Available    |
| Total        | 820   | 76.18 |              |