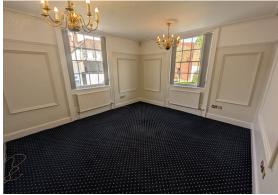

## **Description**

Bury House is a period three storey office building with a contemporary and functional interior. The entrance lobby has individual mailboxes for each tenant company and an alarm system for each suite. The available office is located on the ground floor and comprises of three rooms. The suite has a kitchenette, carpeted floors, wall mounted radiators and leg light panels. There are dedicated phonelines into this suite and low-level power points. This suite is available unfurnished.