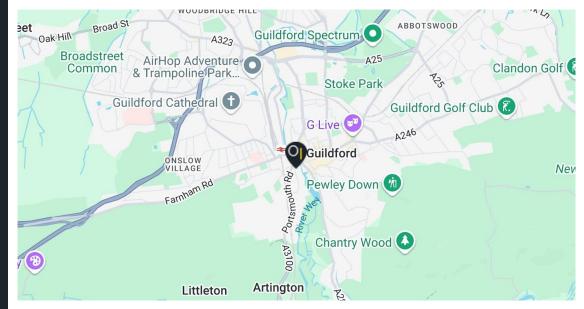

#### Location

Bury House is situated in Guildford Town Centre on Bury Street, which runs between Millmead and Portsmouth Road at the western end of the High Street. The property is a five-minute walk from Guildford mainline station and the A3 London to Portsmouth Road is 1.5 miles from the property, accessible at the Ladymead and Stoke Road intersection. The M25 lies 7 miles to the North, connecting with the A3 at Wisley.