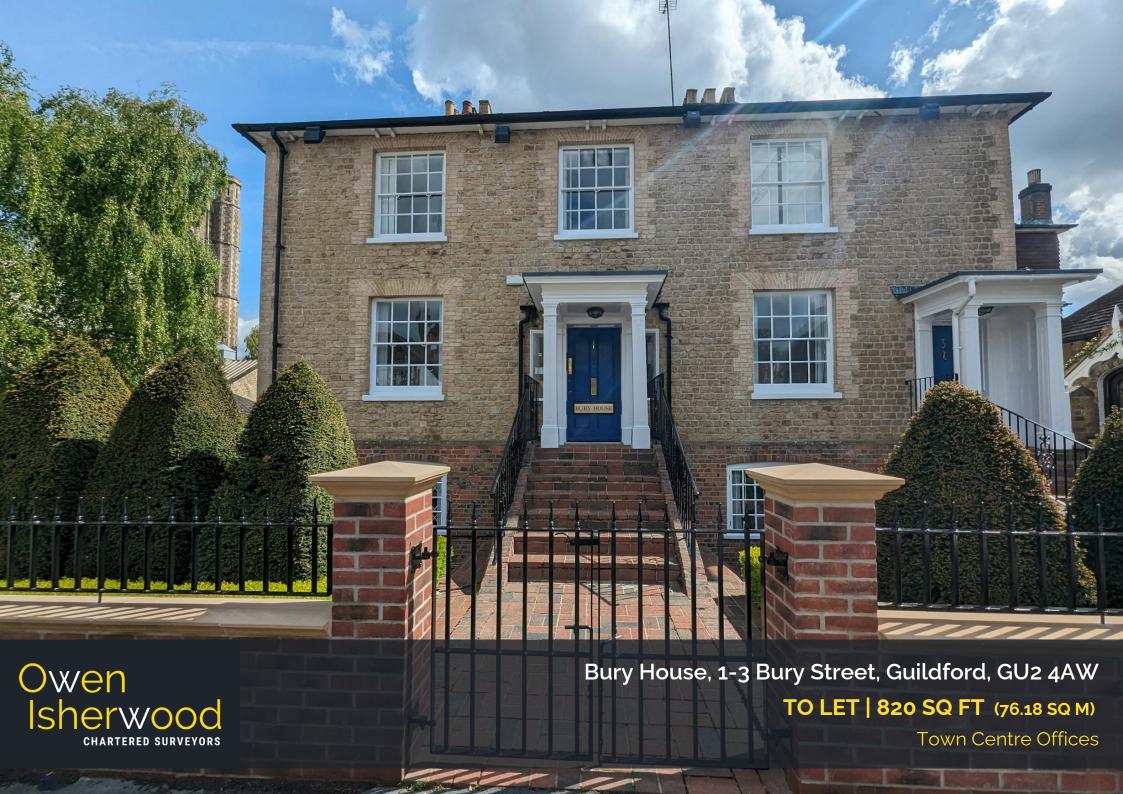

#### Location

Bury House is situated in Guildford Town Centre on Bury Street, which runs between Millmead and Portsmouth Road at the western end of the High Street. The property is a five-minute walk from Guildford mainline station and the A3 London to Portsmouth Road is 1.5 miles from the property, accessible at the Ladymead and Stoke Road intersection. The M25 lies 7 miles to the North, connecting with the A3 at Wisley.

## **Description**

Bury House is a period three storey office building with a contemporary and functional interior. The entrance lobby has individual mailboxes for each tenant company and an alarm system for each suite. The available office is located on the ground floor and comprises of three rooms. The suite has a kitchenette, carpeted floors, wall mounted radiators and leg light panels. There are dedicated phonelines into this suite and low-level power points. This suite is available unfurnished.

### **Accommodation**

| Name         | sq ft | sq m  | Availability |
|--------------|-------|-------|--------------|
| Ground - LHS | 820   | 76.18 | Available    |
| Total        | 820   | 76.18 |              |