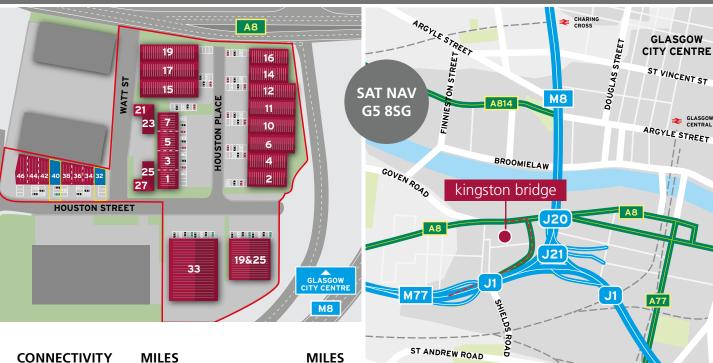

#### LOCATION

Kingston Bridge Trading Estate is situated in a highly prominent position adjacent to Kingston Bridge, which has 140,000 vehicles crossing daily and the M8 motorway is less than one mile south of Glasgow City Centre. The Trading Estate benefits from immediate access to the M8, M74 and M77 and is accessed via Paisley Road (A8).

#### **AVAILABILITY**

|         | SQ FT | SQ M  |
|---------|-------|-------|
| Unit 32 | 1,217 | 113.1 |
| Unit 40 | 1,817 | 168.8 |

#### **OCCUPIERS**

**Brandon Hire Station** ٧p The UK's Tool and Equipment Hire Specialist

| CONNECTIVITY        | MILES |                 | MILES |
|---------------------|-------|-----------------|-------|
| M8 J20 / 21         | 0.25  | Glasgow Airport | 7     |
| M74                 | 0.5   | Eurocentral     | 15    |
| Glasgow City Centre | 0.9   | Edinburgh       | 51    |