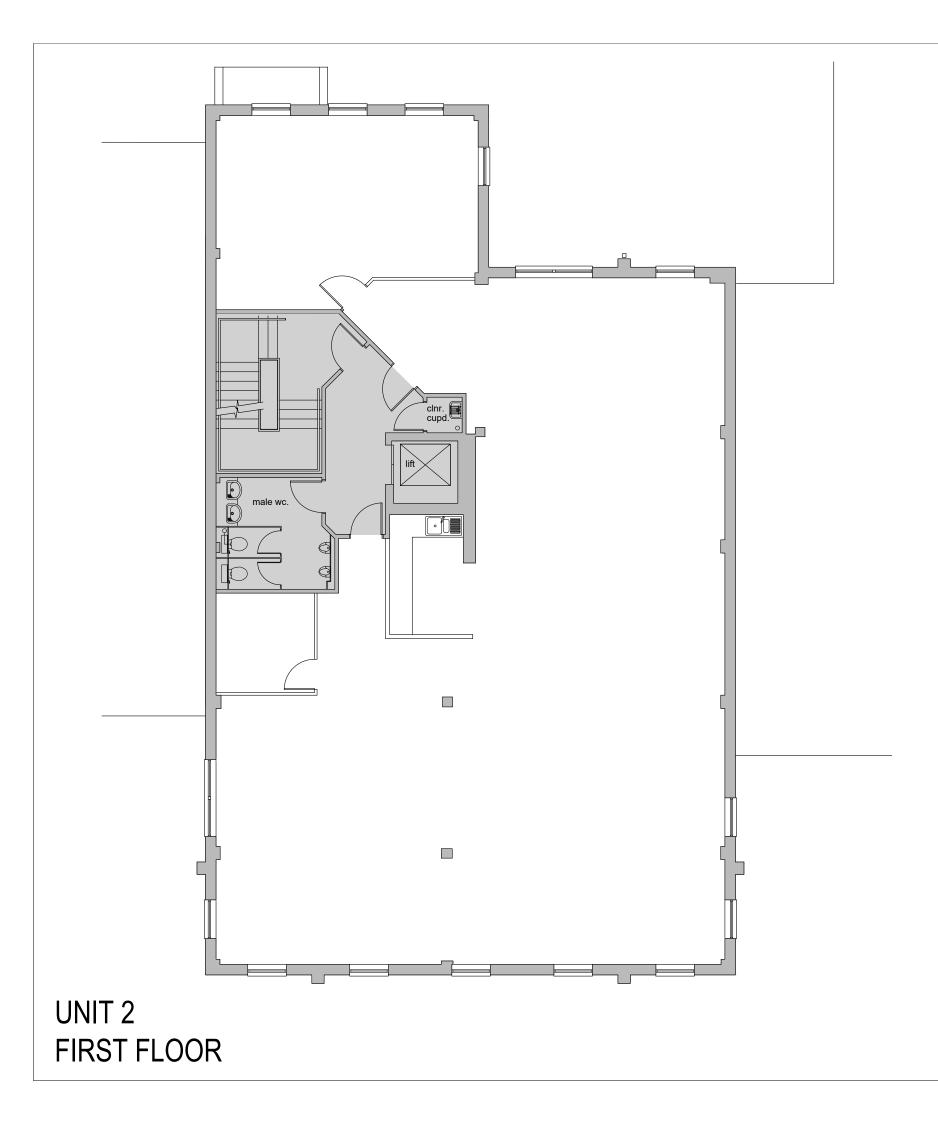

Chartered Building Surveyors Willows, Chinnor Road, Bledlow, Buckinghamshire HP27 9PG. T: 01842 03800 E: mail@bachesters.co.uk F: 01844 208447 W: www.baachesters.co.uk Reg. Office: Willows, Chinnor Road, Bledlow Buckinghamshire HP27 9PG Registered in England No: 3961563

NOTE: Figured dimensions to be worked from only. Report any discrepancies to the supervisor before proceeding. Do not scale drawing for construction purposes.

This drawing has been based on a limited survey of the overall dimensions of the site/building. Locations and sizes of openings and detailed features are approximate only.



L4269.GA-1G-02