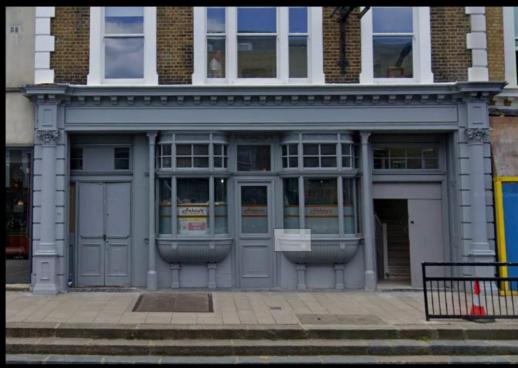

#### LOCATION

This unit is situated in a prominent position visible from the busy junction of Lavender Hill and Queens Town Road. The area benefits from high density footfall, as well as a good local demographic of young professionals and families. The unit also has rear service access, allowing strong online delivery potential subject to confirmation of planning. Local retailers include Café Nero, Tesco Express and Sainsbury's.

#### **ACCOMMODATION**

The unit affords the following approximate gross internal floor areas;

 GROUND FLOOR
 1,564 sq ft / 145.3 sqm

 BASEMENT
 1,753 sq ft / 162.9 sqm

 TOTAL
 3,317 sq ft / 308.2 sq m