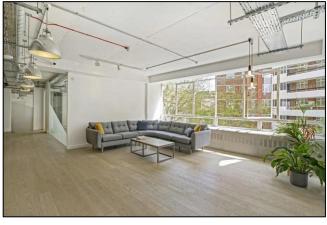

#### **DESCRIPTION**

Located on the second floor of this Clerkenwell office building, the accommodation benefits from excellent natural light, suspended lighting, air conditioning and a fitted kitchenette.

This Mid-Century office building benefits from an original Terrazzo lined entrance, car parking and secure bicycle storage.

The office has been fully fitted out, ready for immediate occupation.