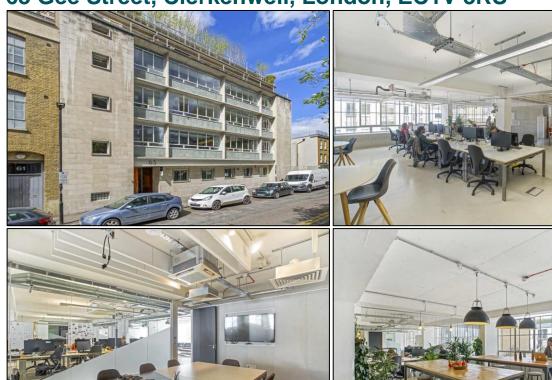

# 63 Gee Street, Clerkenwell, London, EC1V 3RS

#### **DESCRIPTION**

Located on the second floor of this Clerkenwell office building, the accommodation benefits from excellent natural light, suspended lighting, air conditioning and a fitted kitchenette.

This Mid-Century office building benefits from an original Terrazzo lined entrance, car parking and secure bicycle storage.

The office has been fully fitted out, ready for immediate occupation.

# **AMENITIES**

- Air conditioning
- Large boardroom
- 4 meeting rooms
- Video conferencing / phone rooms
- Open plan office area
- Fully fitted kitchen and breakout area
- Fibre connected
- Demised WCs & shower
- Secure bicycle storage
- Car parking
- Original Terrazzo lined entrance
- Industrial style passenger lift & goods lift