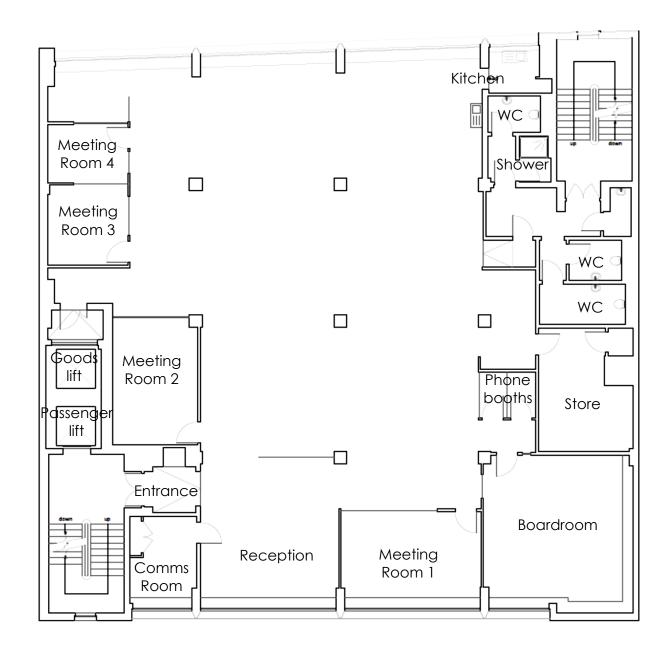

# **FLOOR PLAN**

**GEE STREET** 

Second Floor

# **AMENITIES**

- Air conditioning
- Large boardroom
- 4 meeting rooms
- Video conferencing / phone rooms
- Open plan office area
- Fully fitted kitchen and breakout area
- Fibre connected
- Demised WCs & shower
- Secure bicycle storage
- Car parking
- Original Terrazzo lined entrance
- Industrial style passenger lift & goods lift