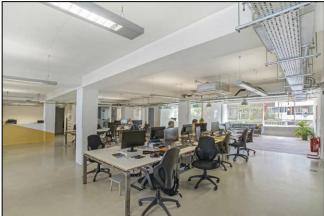

#### **DESCRIPTION**

Located on the second floor of this Clerkenwell office building, the accommodation benefits from excellent natural light, suspended lighting, air conditioning and a fitted kitchenette.

# **AMENITIES**

- Air conditioning
- Large boardroom
- 4 meeting rooms
- Video conferencing / phone rooms
- Open plan office area
- Fully fitted kitchen and breakout area
- Fibre connected
- Demised WCs & shower
- Secure bicycle storage
- Car parking
- Original Terrazzo lined entrance
- Industrial style passenger lift & goods lift