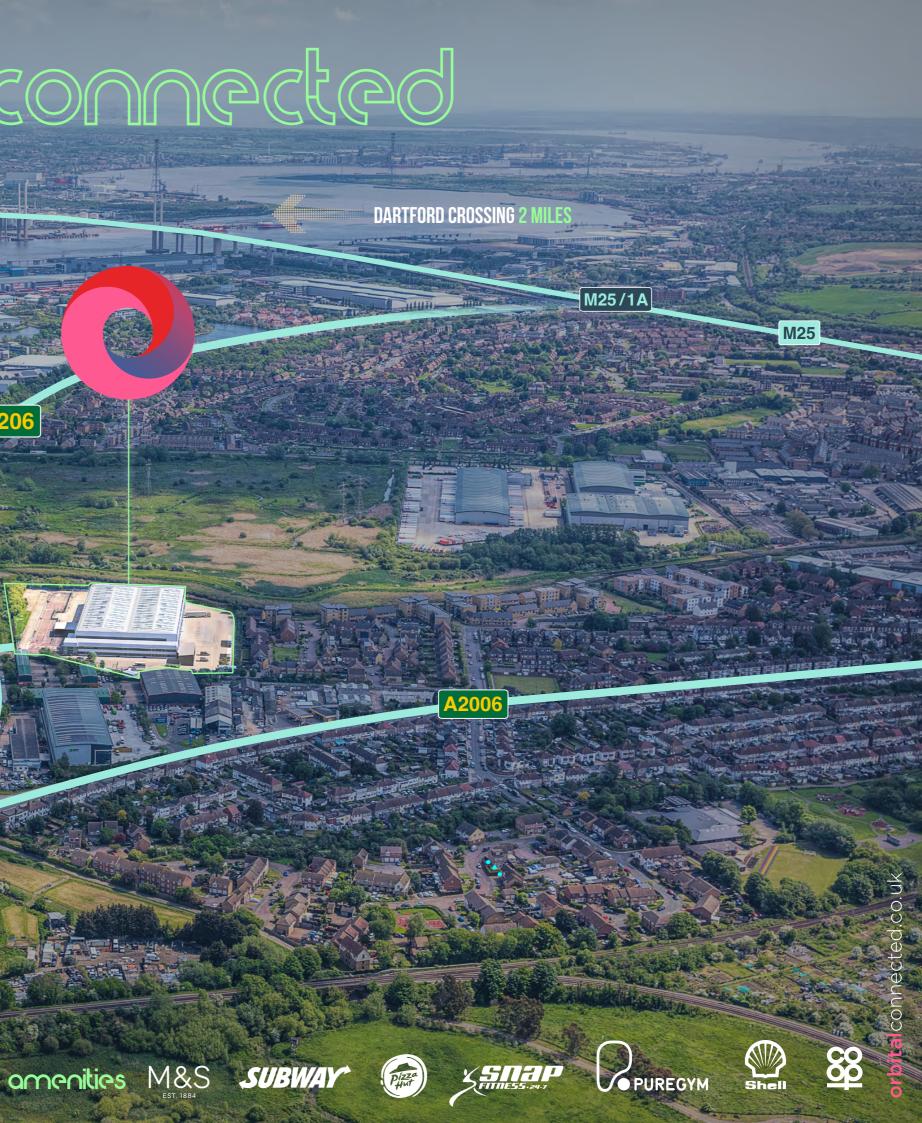

# get connected

A206

A206

M25

The property offers a modern, well specified and low site density warehouse unit in a prime last mile logistics location.

The property offers flexible fit-out opportunities - representing a unique and rarely available product catering to a wide variety of occupiers. Its high quality specification and proximity to a large consumer base and market leading transportation networks make it the ideal addition to any national, international or regional occupier logistics network.

72.8% of the local population are economically active

The property occupies a prime strategic location 2 miles from the M25 / Dartford Crossing, immediately off the A206 / University Way which provides direct dual carriageway access.

The proposed Lower Thames Crossing (target opening 2027) will create a new link between the A2 and the M25, providing an estimated 90% additional road capacity north of the River Thames. Nearby occupiers include Amazon, Wincanton, Ikea and Europa Logistics.