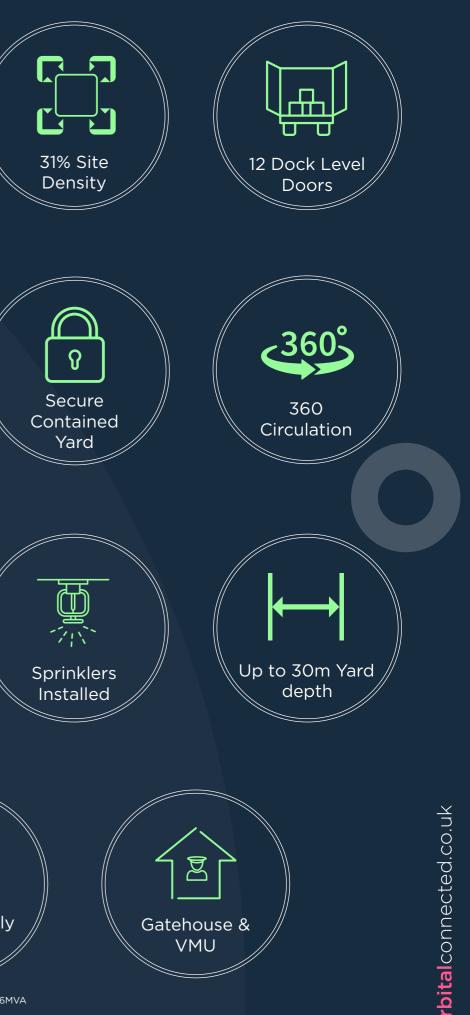

Constructed to an high specification the property provides a rare opportunity to acquire a modern, well specified industrial unit with a low site cover of 31.5%.