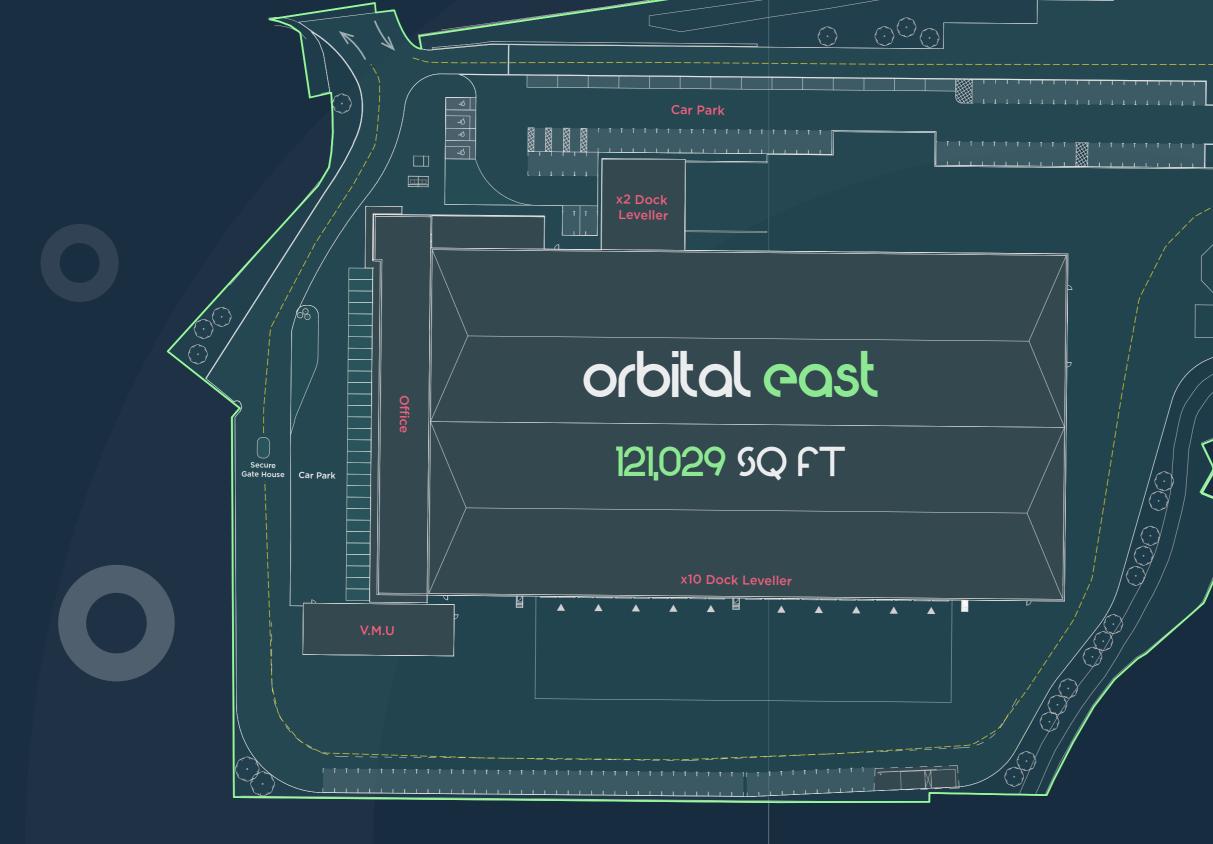

## ACCOMMODATION

|                          | FLOOR  | AREA SQ FT | AREA SQ M |
|--------------------------|--------|------------|-----------|
| WAREHOUSE                | GROUND | 100,373    | 9,325.0   |
| OFFICE                   | GROUND | 8,846      | 821.8     |
| OFFICE                   | FIRST  | 8,503      | 790.0     |
| VEHICLE MAINTENANCE UNIT | GROUND | 3,135      | 291.2     |
| GATEHOUSE                | GROUND | 172        | 16.0      |
|                          | TOTAL: | 121,029    | 11,244    |

Constructed to an high specification the property provides a rare opportunity to acquire a modern, well specified industrial unit with a low site cover of 31.5%.