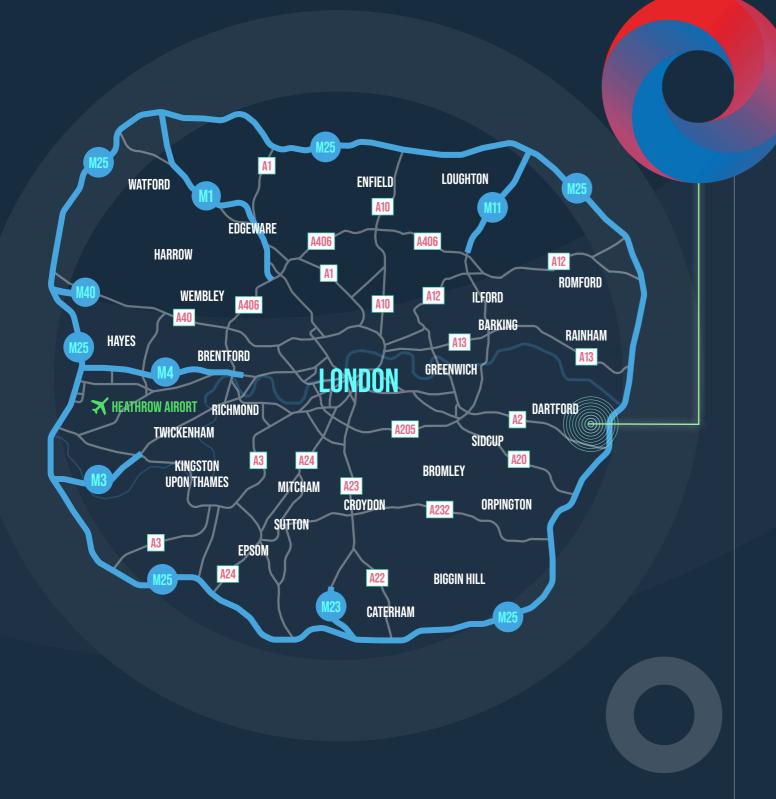

### **DRIVE TIME**

|                   | Distance   | Drive Time |
|-------------------|------------|------------|
| J1A/M25           | 2.1 miles  | 4 mins     |
| Dartford Crossing | 2.1 miles  | 4 mins     |
| A2                | 4.0 miles  | 6 mins     |
| M25/J15           | 4.5 miles  | 9 mins     |
| M20/J1            | 7.3 miles  | 10 mins    |
| Central London    | 18.8 miles | 44 mins    |
|                   |            |            |

## 

| Dartford Station        | 1.5 miles  | 5 mins    |
|-------------------------|------------|-----------|
| Ebbsfleet International | 7.3 miles  | 17 mins   |
| Port of Tilbury         | 13.2 miles | 21 mins   |
| London City Airport     | 15.3 miles | 30 mins   |
| London Gateway          | 16.3 miles | 30 mins   |
| London Gatwick Airport  | 35.7 miles | 36 mins   |
| London Stansted Airport | 38.9 miles | 41 mins   |
| London Heathrow Airport | 56.6 miles | 56 mins   |
| Port of Dover           | 62.2 miles | 1h4 mins  |
| Port of Felixtowe       | 79.4 miles | 1h22 mins |