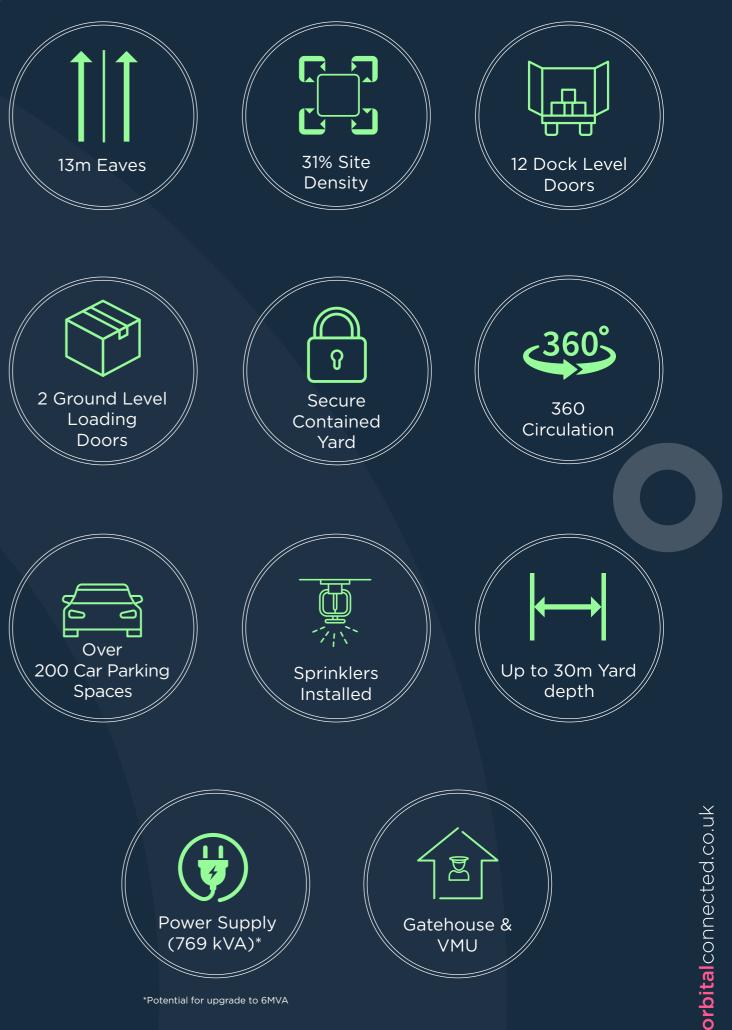

Constructed to an high specification the property provides a rare opportunity to acquire a modern, well specified industrial unit with a low site cover of 31.5%.