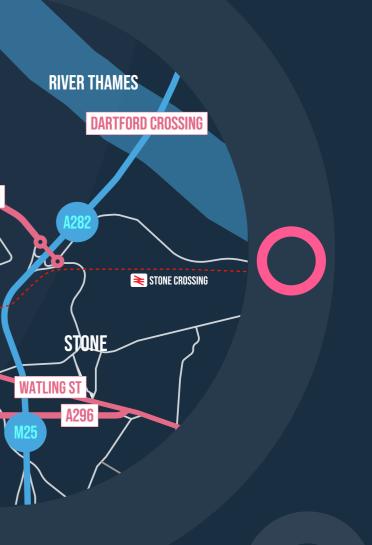

72.8% of the local population are economically active

The property occupies a prime strategic location 2 miles from the M25 / Dartford Crossing, immediately off the A206 / University Way which provides direct dual carriageway access.

The proposed Lower Thames Crossing (target opening 2027) will create a new link between the A2 and the M25, providing an estimated 90% additional road capacity north of the River Thames. Nearby occupiers include Amazon, Wincanton, Ikea and Europa Logistics.

### **DRIVE TIME**

|                   | Distance   | Drive Time |
|-------------------|------------|------------|
| J1A/M25           | 2.1 miles  | 4 mins     |
| Dartford Crossing | 2.1 miles  | 4 mins     |
| A2                | 4.0 miles  | 6 mins     |
| M25/J15           | 4.5 miles  | 9 mins     |
| M20/J1            | 7.3 miles  | 10 mins    |
| Central London    | 18.8 miles | 44 mins    |
|                   |            |            |

## 

| Dartford Station        | 1.5 miles  | 5 mins    |
|-------------------------|------------|-----------|
| Ebbsfleet International | 7.3 miles  | 17 mins   |
| Port of Tilbury         | 13.2 miles | 21 mins   |
| London City Airport     | 15.3 miles | 30 mins   |
| London Gateway          | 16.3 miles | 30 mins   |
| London Gatwick Airport  | 35.7 miles | 36 mins   |
| London Stansted Airport | 38.9 miles | 41 mins   |
| London Heathrow Airport | 56.6 miles | 56 mins   |
| Port of Dover           | 62.2 miles | 1h4 mins  |
| Port of Felixtowe       | 79.4 miles | 1h22 mins |