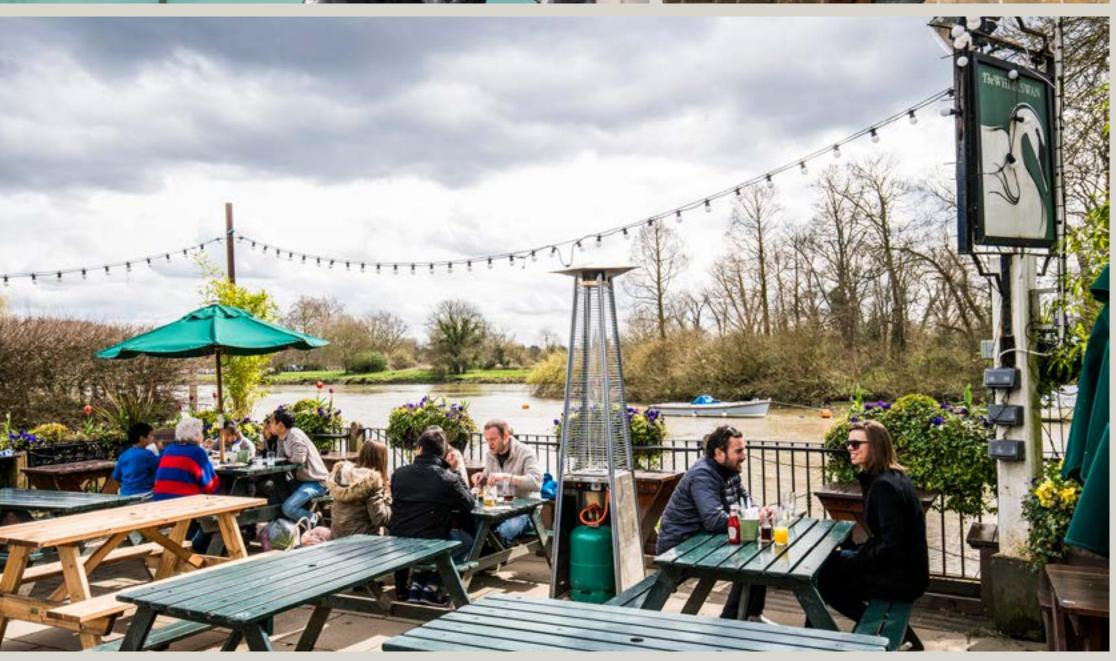

### Food & Drink

- 1. The Shack 68
- 2. Harris + Hoole
- 3. Esquires Coffee
- 4. Barmy Arms
- 5. The Fox
- 6. The Press Room
- 7. The Crane Tap
- 8. Water Lane Coffee
- 9. George
- 10. KOKORO
- 11. Starbucks
- 12. GAIL's
- 13. Waitrose
- 14. The Cabbage Patch