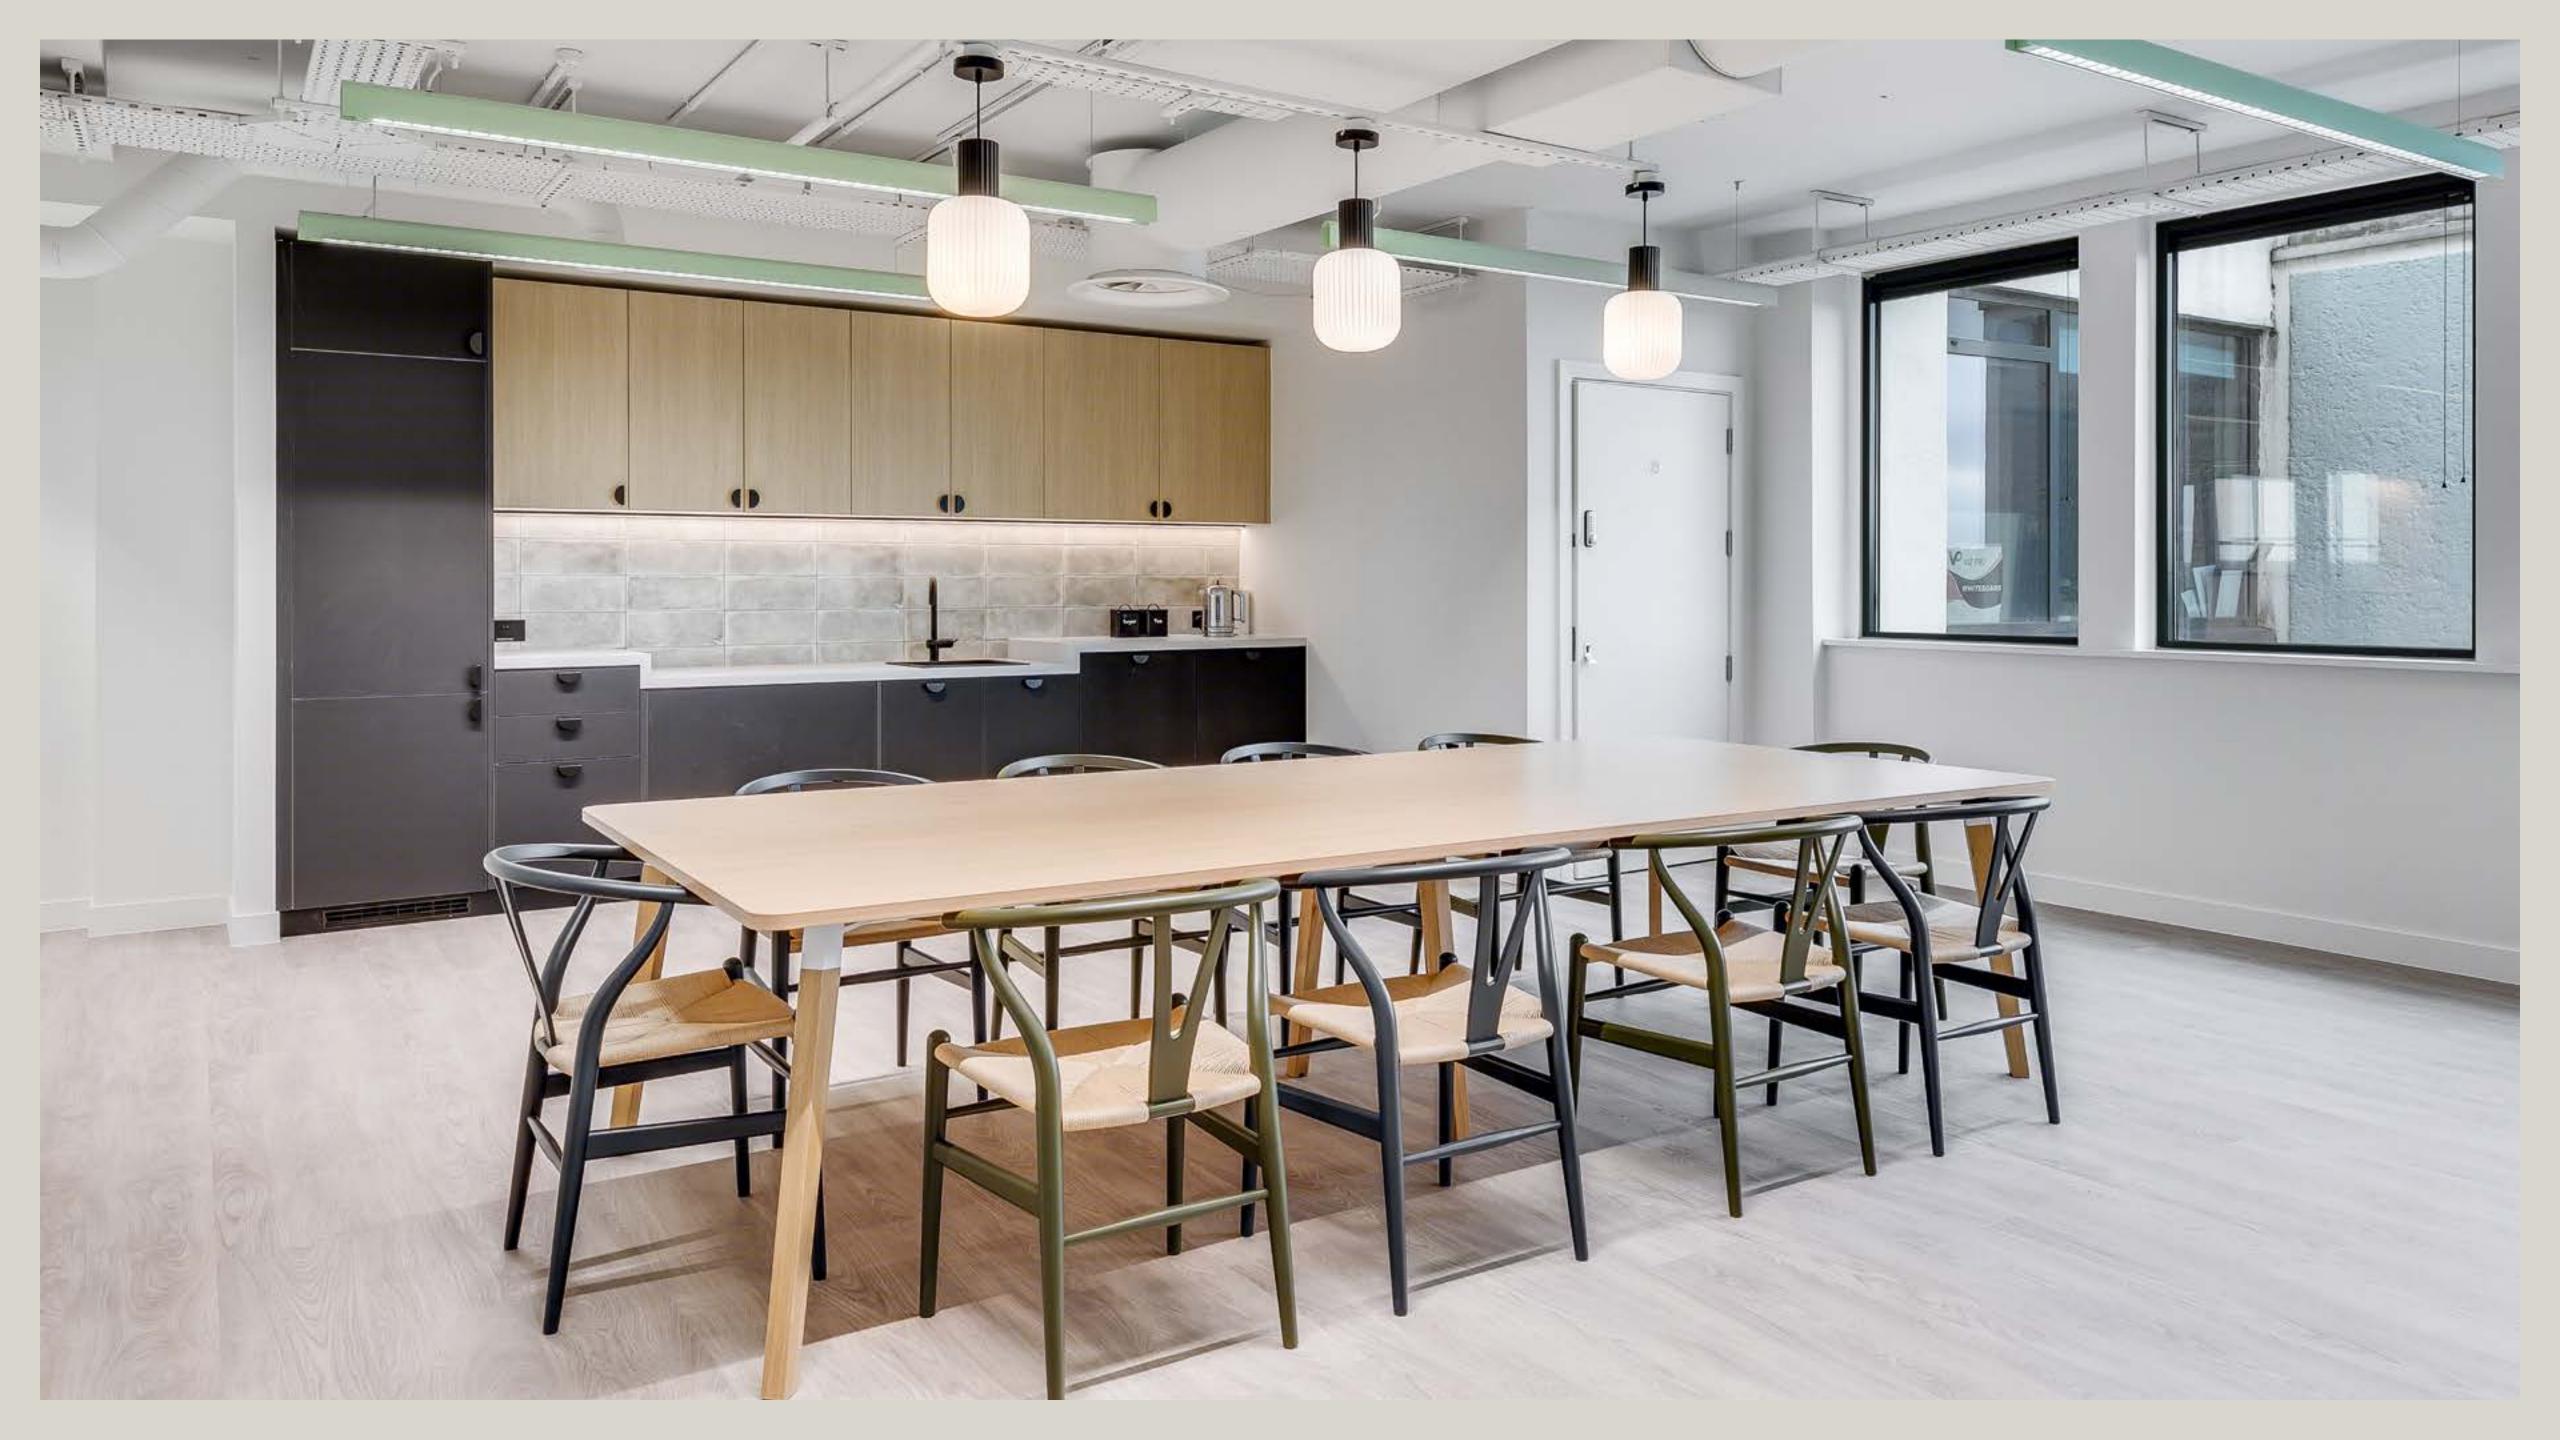

### REGAL HOUSE

Akoya managed by Feldberg Capital have undertaken a comprehensive refurbishment of Twickenham's landmark office building, Regal House.

Located next to Twickenham station, Regal House has over 30,000 sq ft of sustainably refurbished fitted and part fitted space available to let.

The building is situated across the road from the famous Cabbage Patch Pub and directly adjoined to the newly opened Travelodge. With 24 hours access to Anytime Fitness gym on the first floor and café in reception, the building benefits from a full array of amenities.