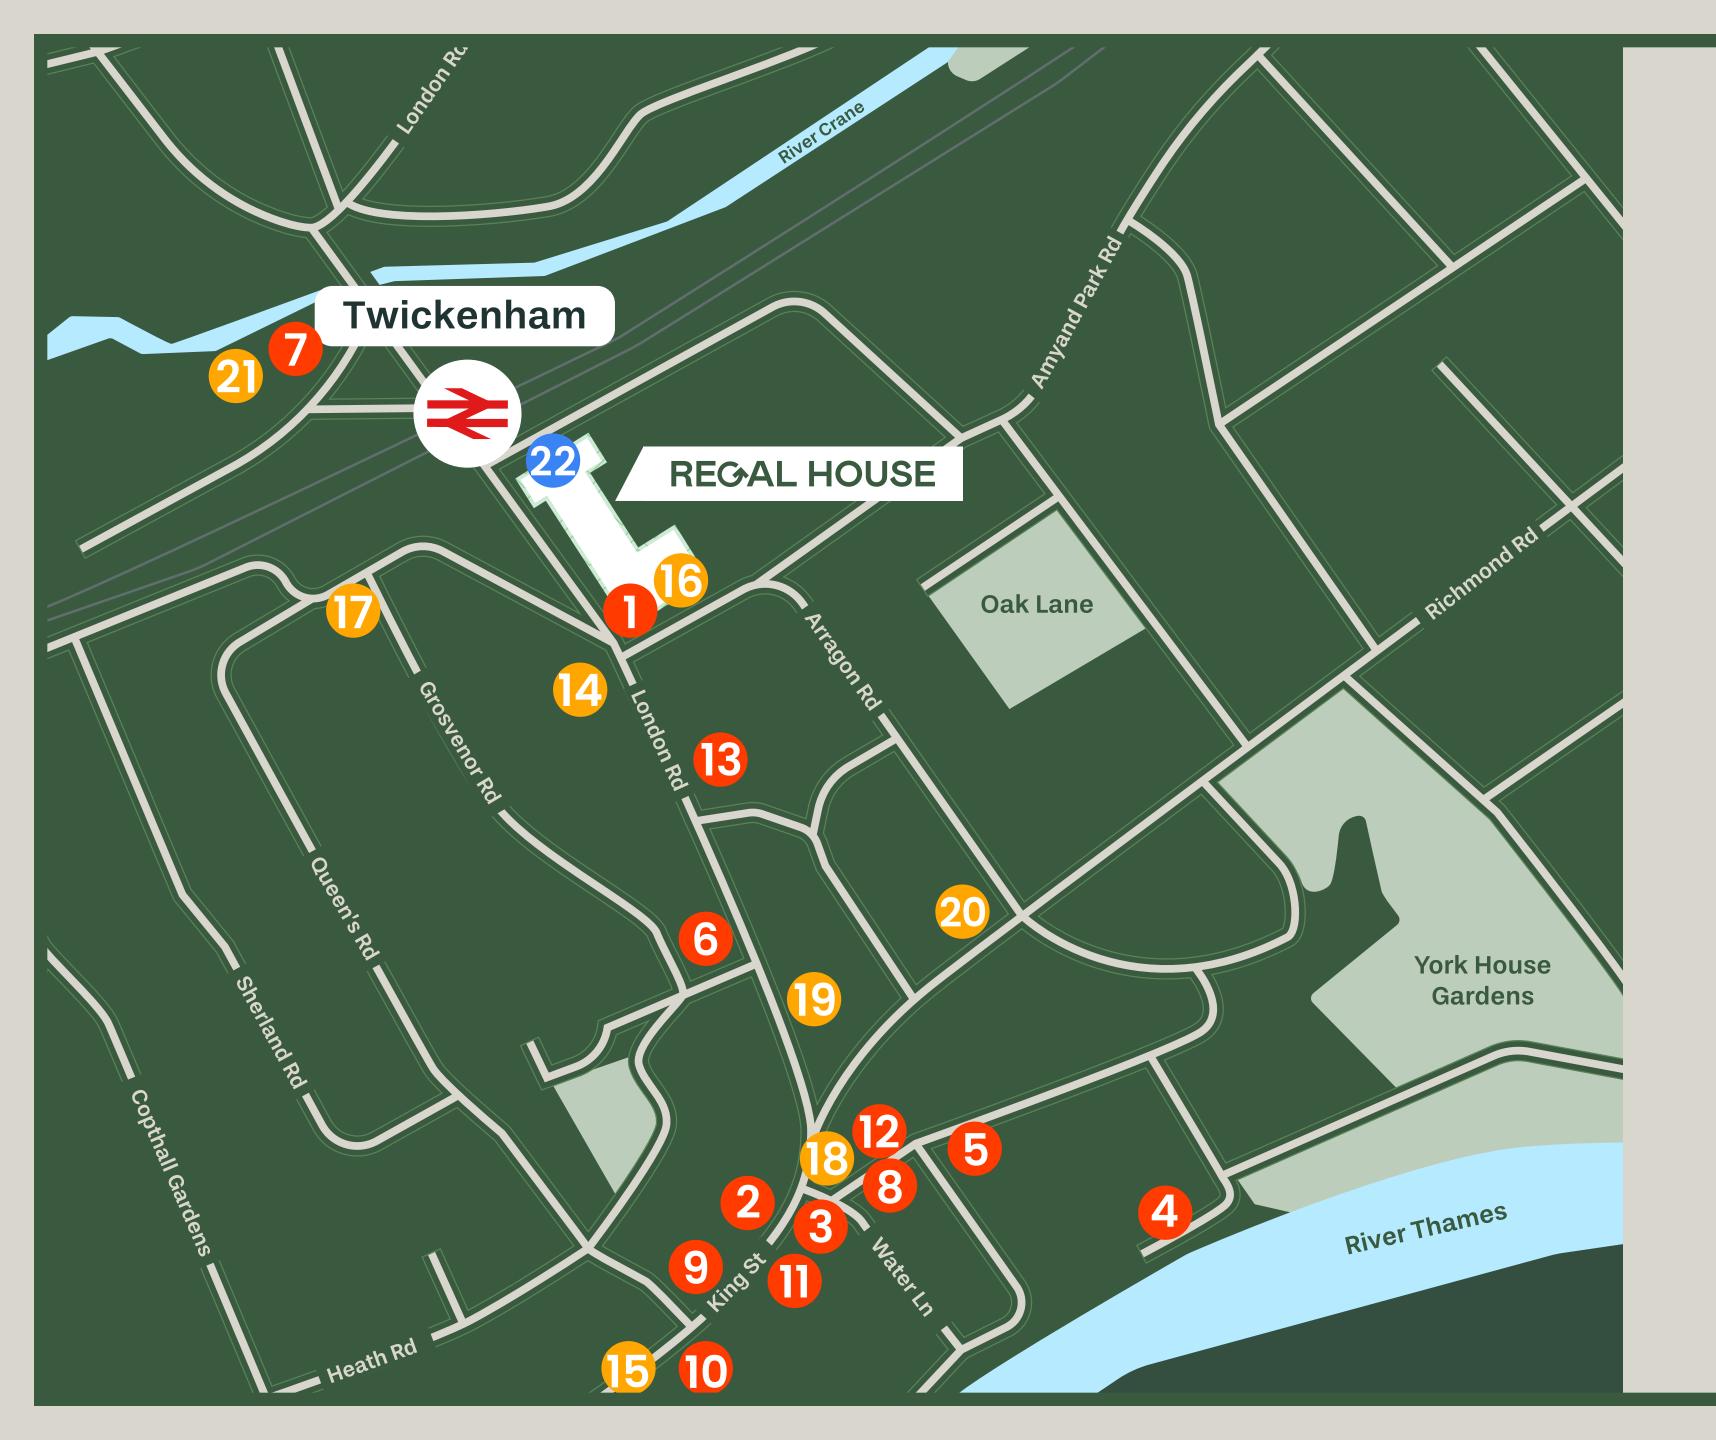

### Destinations in minutes

### Food & Drink

- 1. The Shack 68
- 2. Harris + Hoole
- 3. Esquires Coffee
- 4. Barmy Arms
- 5. The Fox
- 6. The Press Room
- 7. The Crane Tap
- 8. Water Lane Coffee
- 9. George
- 10. KOKORO
- 11. Starbucks
- 12. GAIL's
- 13. Waitrose
- 14. The Cabbage Patch

### **Fitness**

- 15. PureGYM
- 16. Anytime Fitness
- 17. Blitz CrossFit
- 18. Joe's Reformer Pilates
- 19. The Yoga Bar
- 20. Move Physio
- 21. The Shredquarters

### Hotel

22. Travelodge