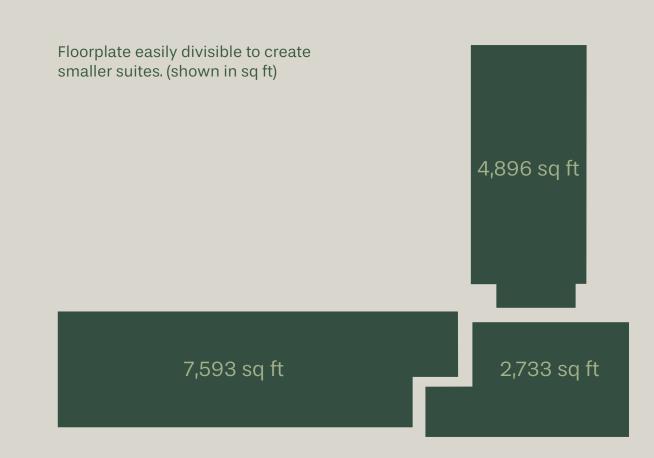

### Availability Approx. net internal areas

| Floor | sq ft        | sq m      |
|-------|--------------|-----------|
| 9th   | 1,209        | 112       |
| 8th   | 6,062        | 563       |
| 7th   | 4,985        | 463       |
| 6th   | 2,733-15,222 | 254-1,414 |
| 3rd   | 2,163        | 201       |
| 1st   | 1,744        | 162       |

Store/Comms Room

Typical floor plate