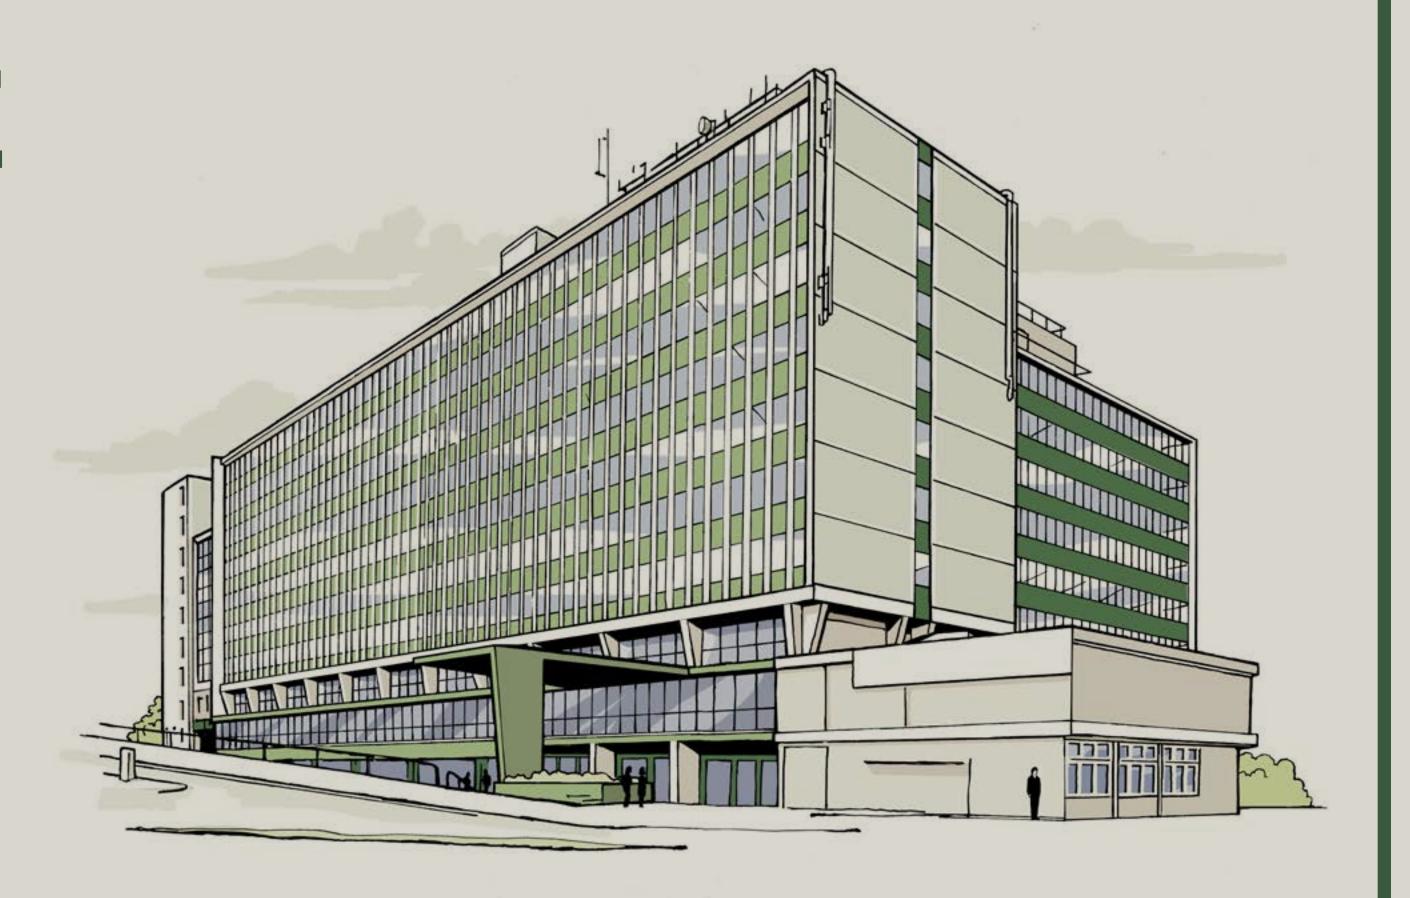

### 70 LONDON ROAD

### REGAL HOUSE

Akoya managed by Feldberg Capital have undertaken a comprehensive refurbishment of Twickenham's landmark office building, Regal House.

Located next to Twickenham station, Regal House has over 30,000 sq ft of sustainably refurbished fitted and part fitted space available to let.

The building is situated across the road from the famous Cabbage Patch Pub and directly adjoined to the newly opened Travelodge. With 24 hours access to Anytime Fitness gym on the first floor and café in reception, the building benefits from a full array of amenities.