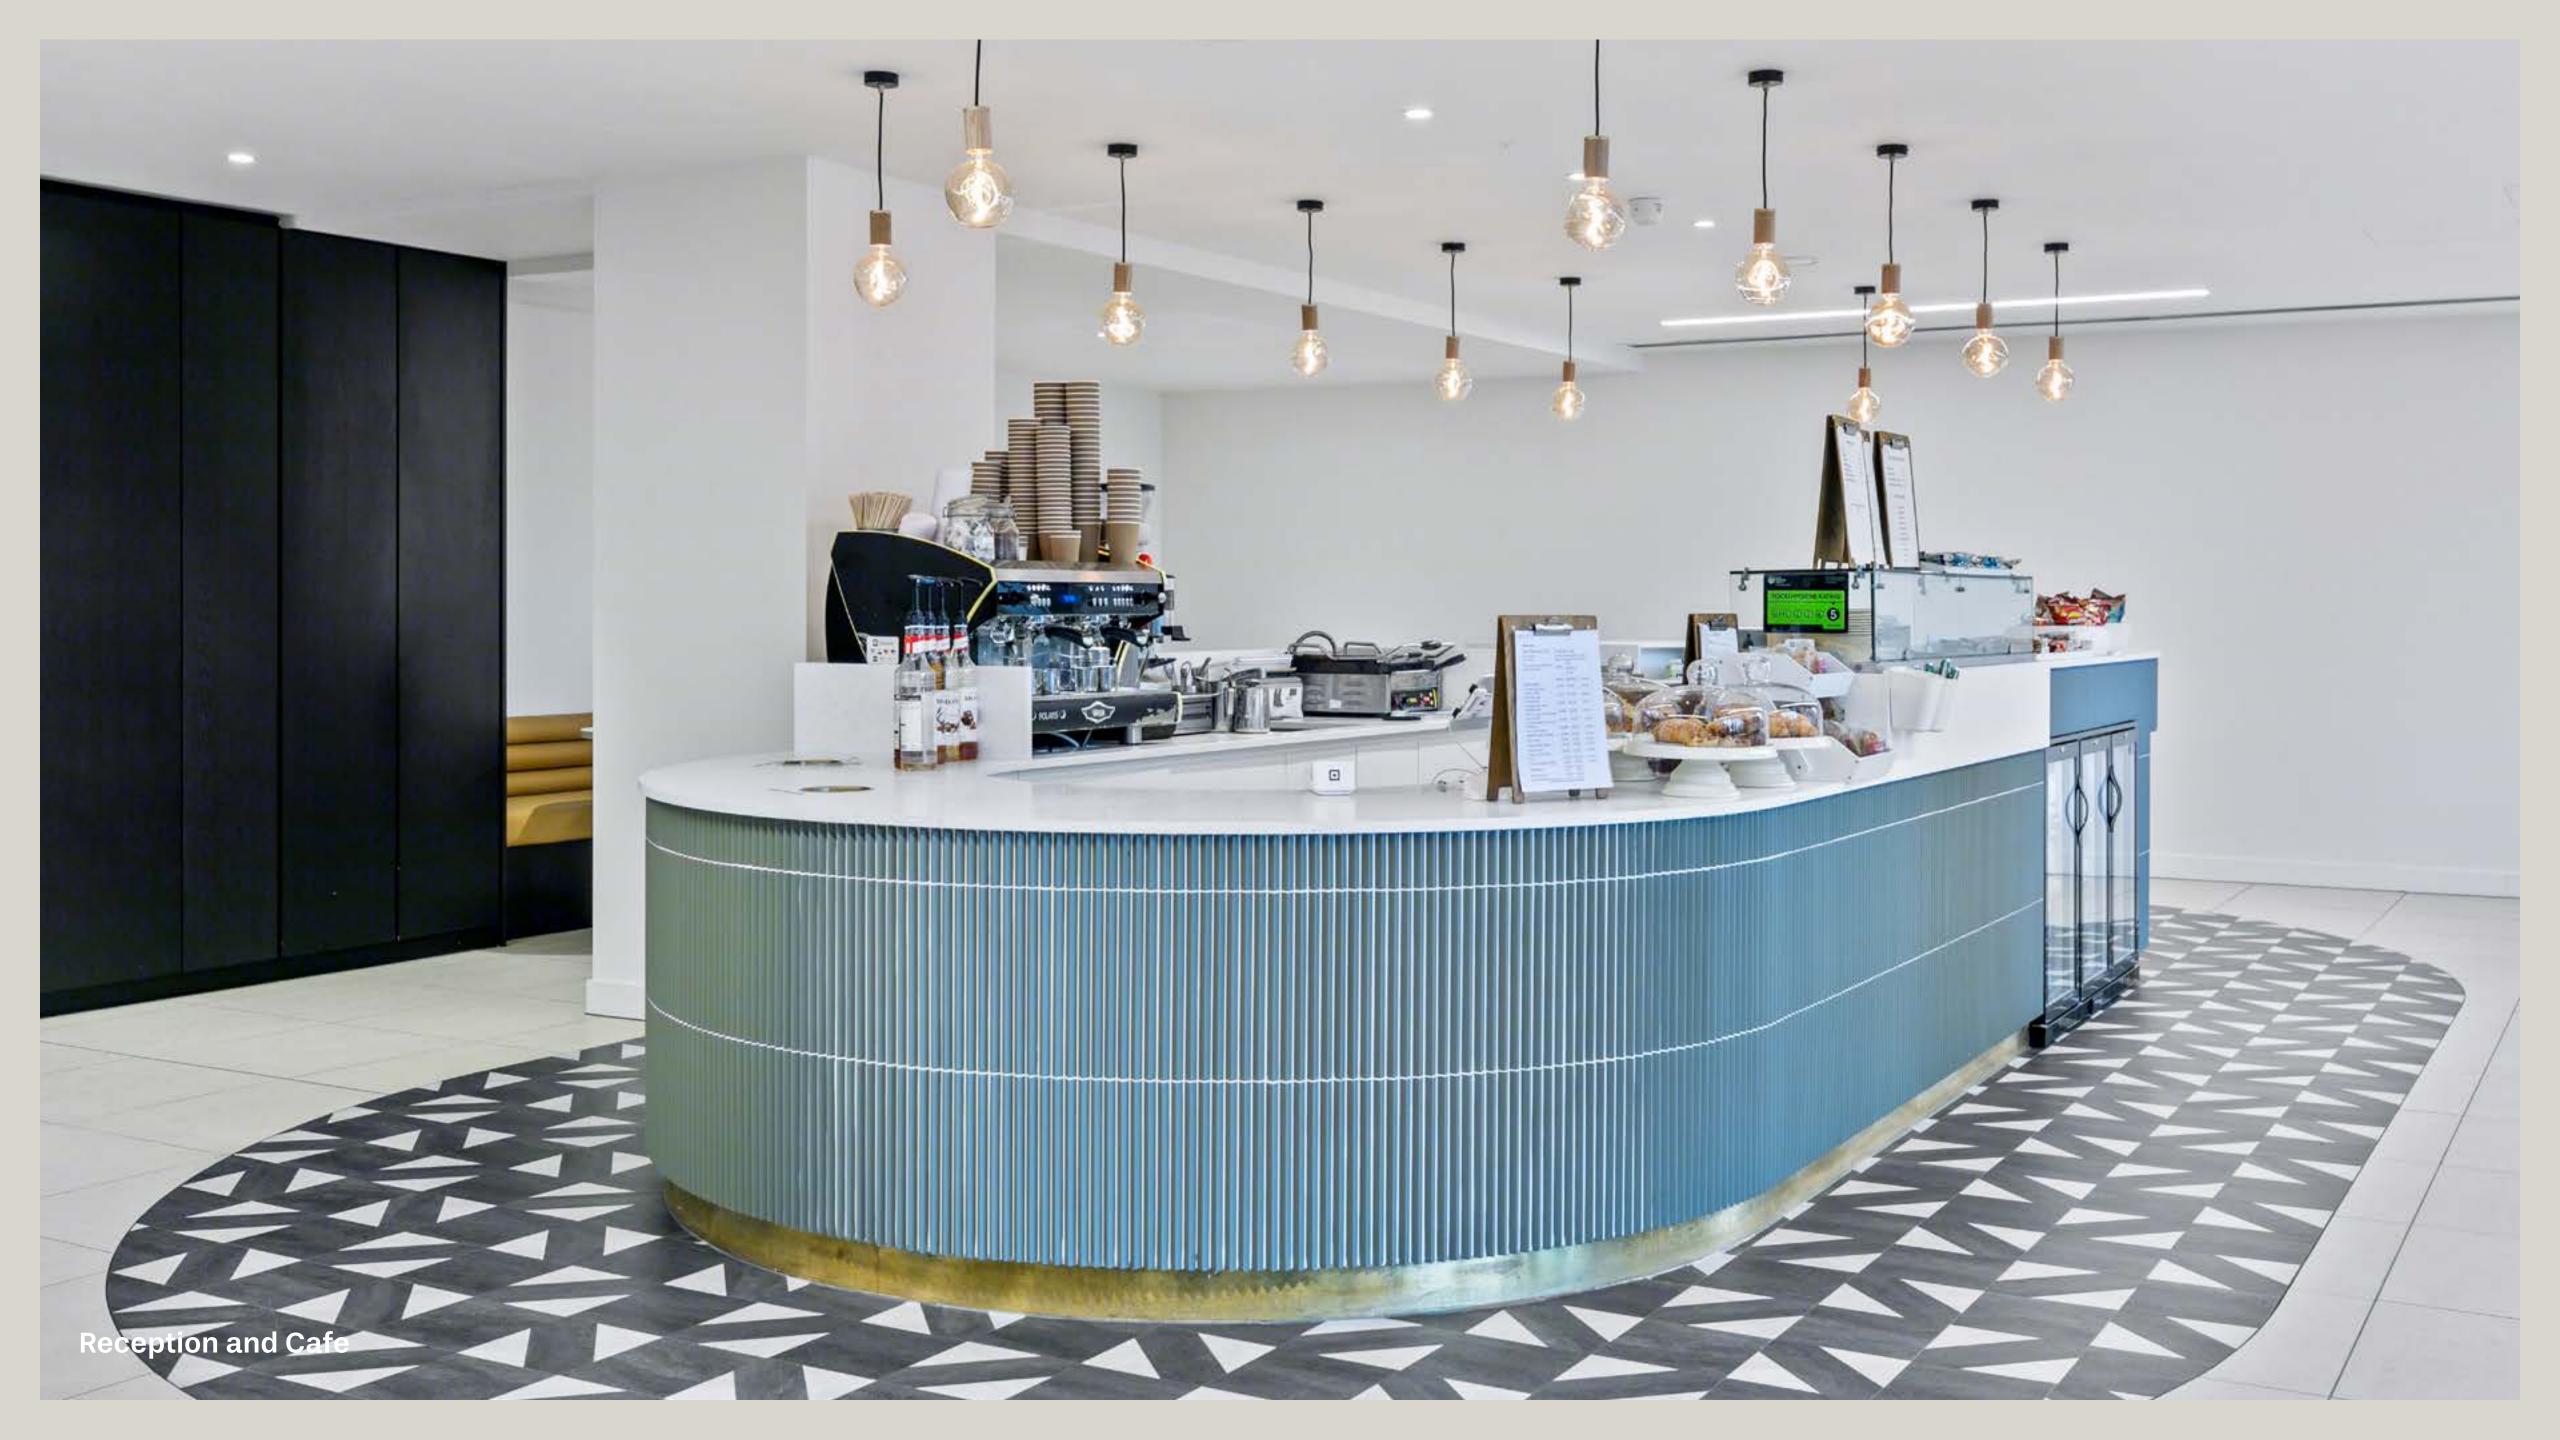

The building is situated across the road from the famous Cabbage Patch Pub and directly adjoined to the newly opened Travelodge. With 24 hours access to Anytime Fitness gym on the first floor and café in reception, the building benefits from a full array of amenities.

**Onsite Cafe** 

**External** seating

Secure onsite parking

Targeting EPC: B

Targeting Airscore 'Gold'

Targeting SKA rating 'Gold'