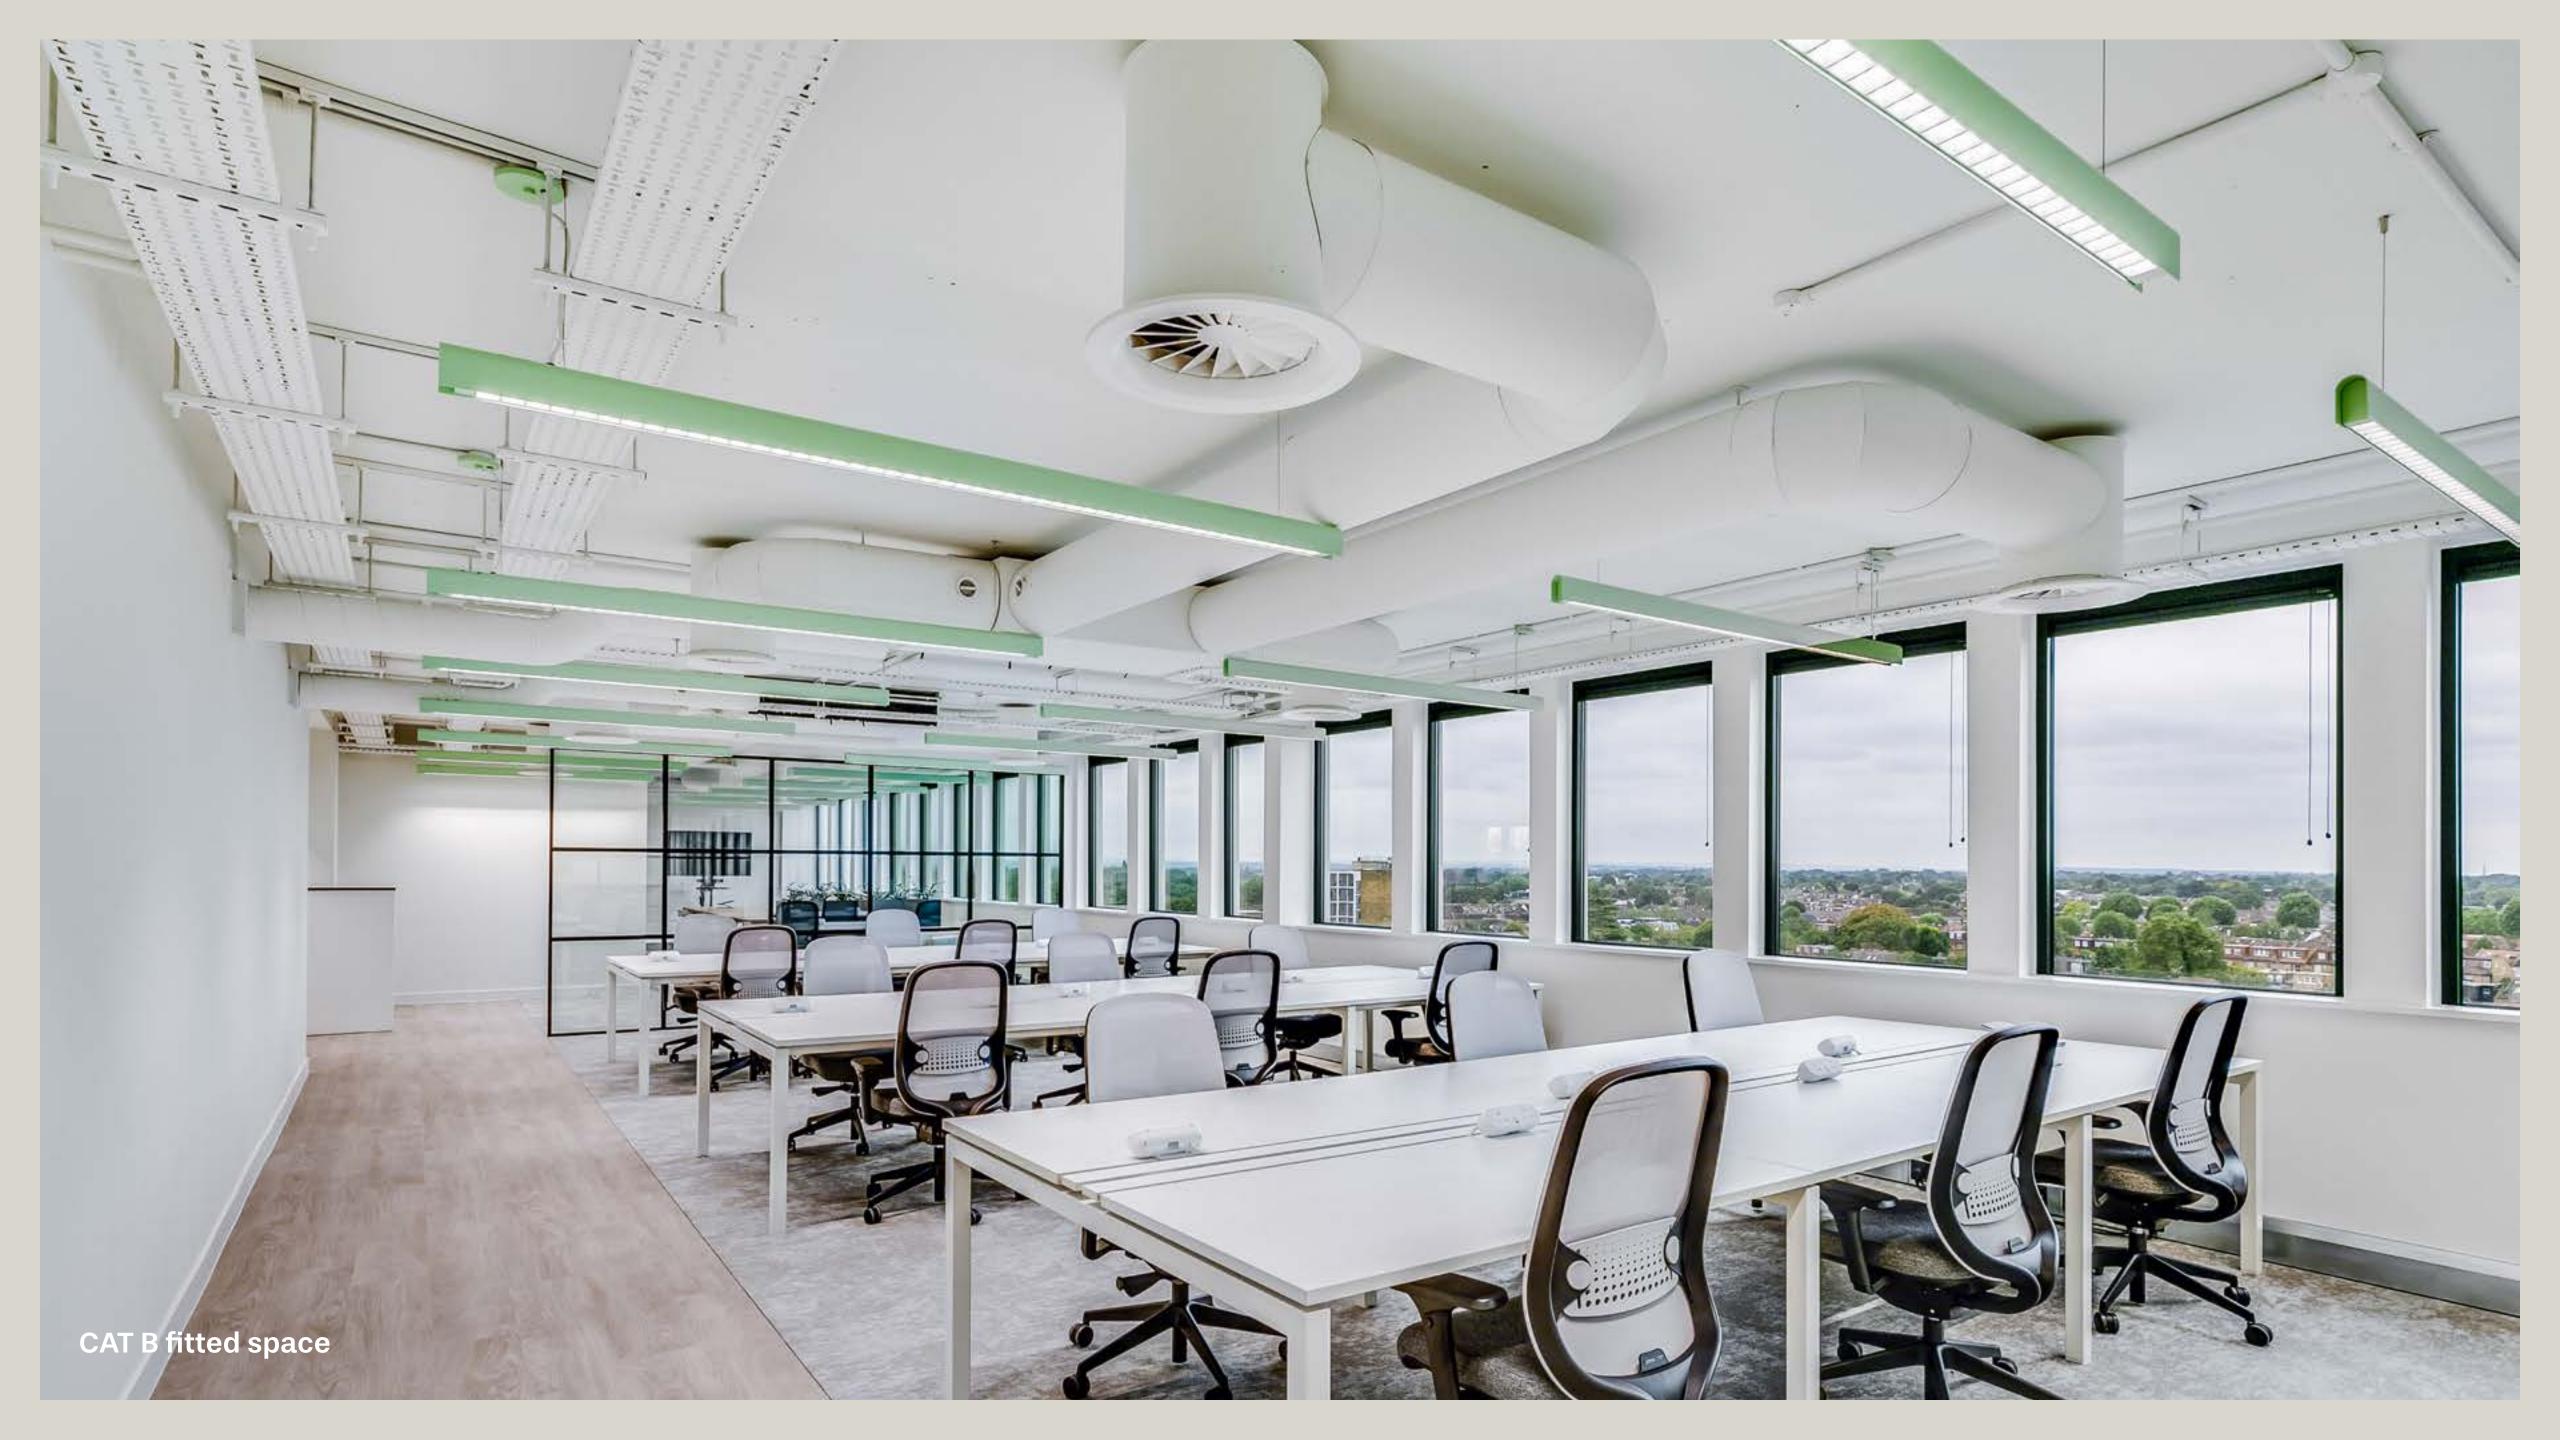

### REGAL HOUSE

Akoya managed by Feldberg Capital have undertaken a comprehensive refurbishment of Twickenham's landmark office building, Regal House.

Located next to Twickenham station, Regal House has over 30,000 sq ft of sustainably refurbished fitted and part fitted space available to let.

The building is situated across the road from the famous Cabbage Patch Pub and directly adjoined to the newly opened Travelodge. With 24 hours access to Anytime Fitness gym on the first floor and café in reception, the building benefits from a full array of amenities.

### Specification

New HVAC system

Plug & Play space available

**Concierge** reception

Sustainable refurbishment of WCs

DDA

Low embodied carbon upgrade of common parts

Secure cycle provision and showers