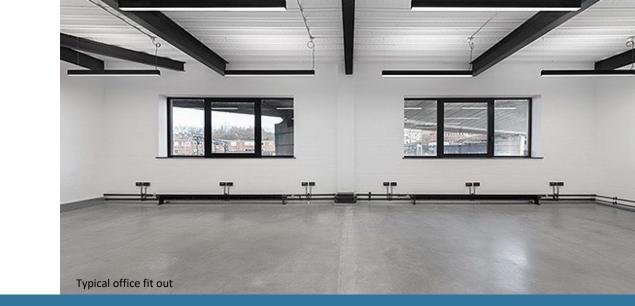

#### STUDIO DESCRIPTION

The Studios available offer exceptional creative office space, benefiting from the following amenities:

#### STUDIO AMENITIES

- Open plan floorplates
- Superfast Broadband & Wifi
- Air conditioning
- Tempered fresh air
- Independent wet heating system
- Polished concrete floors & steel profile ceilings
- Fitted kitchen
- Galvanised perimeter trunking and linear led strip lights