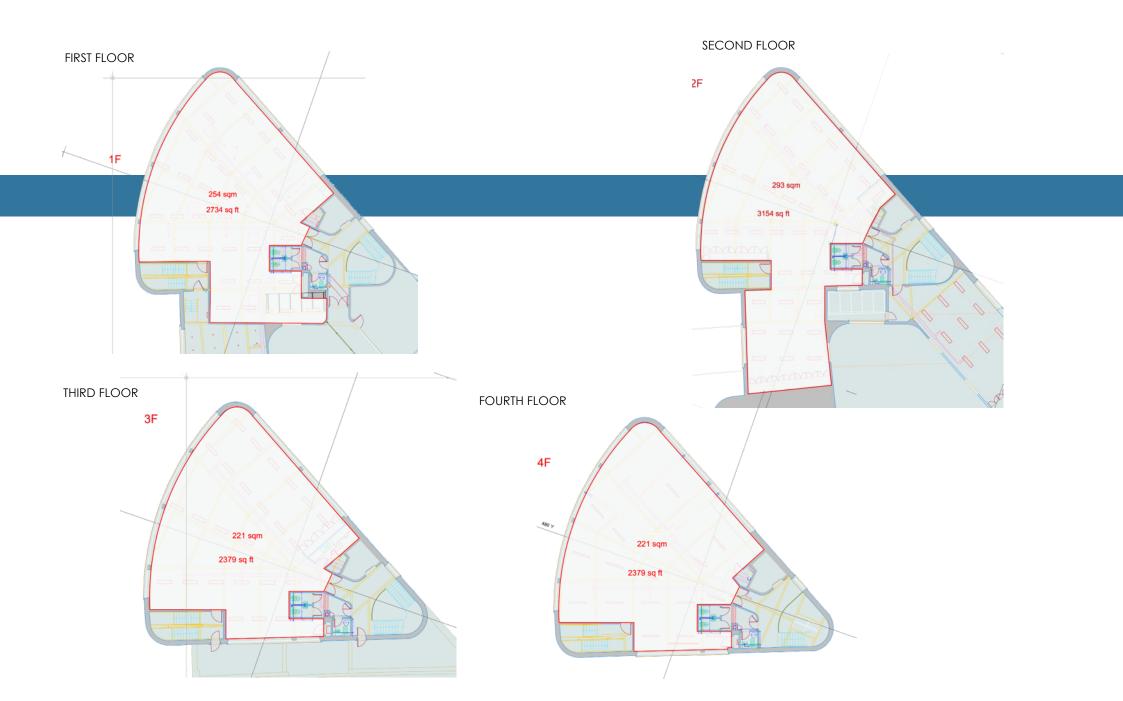

## ACCOMMODATION

Check for further availability with the agent.

| STUDIO & FLOOR | FLOOR      | SIZE SQ FT | SIZE SQ M |
|----------------|------------|------------|-----------|
| 100            | Part First | 1,356      | 125.97    |

\* inclusive of rent & service charge

Rent on application. SERVICE CHARGE £10.02 per sq ft

RENT

RATES approx. £15.29 per sq ft

EPC Available on request