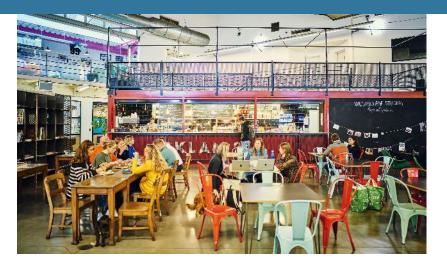

#### SCHEME DESCRIPTION

Westbourne Studios is a creative and characterful building offering exceptional studios which are wrapped around an internal communal atrium. The building features an incredible on-site café and high-spec meeting rooms.

Westbourne Studios is a thriving community of talent; where members of all sectors meet for coffee or something stronger in the communal café. The building has a Wired Certified Gold rating for connectivity.