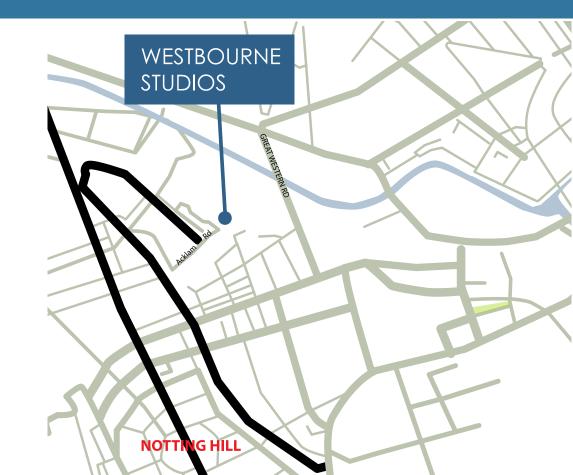

## LOCATION

Westbourne Studios is nestled under the Westway in trendy Portobello. Westbourne Park Underground (Hammersmith & City and Circle Lines) is a 5 minute walk to the south of the property. Portobello Road and the Grand Union Canal are also within walking distance.