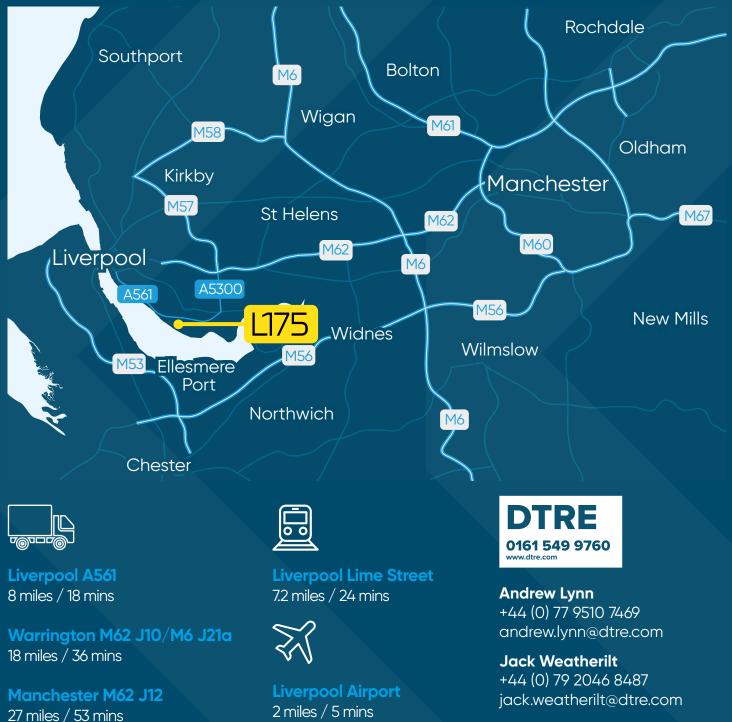

A561

David floyd

LIVERPOOL INTERNATIONAL BUSINESS PARK,

West Coast **1**ain Line Statio 8 mins drive

**New Mersey** shopping park; gym, supermarket, chemist

Liverpool 7.2 miles / 14 mins

Port 14 miles / 25 min

### **Proven Strategic Location**

Direct dual carriageway access to the M62 and M56 motorways.

### Liverpool

Only 12 miles away, the terminal at the Port of Liverpool enables the largest vessels to call directly in the heart of the UK.

### **Bringing Intermodal Transport To Your Doorstep**

Leeds M62 J27 65 miles / 2 hrs

**Birmingham M6 J6** 91 miles / 2 hrs 46 mins

London M1 J1 194 miles / 5 hrs 38 mins 2 miles / 5 mins

**Port of Liverpool** 14 miles / 40 mins