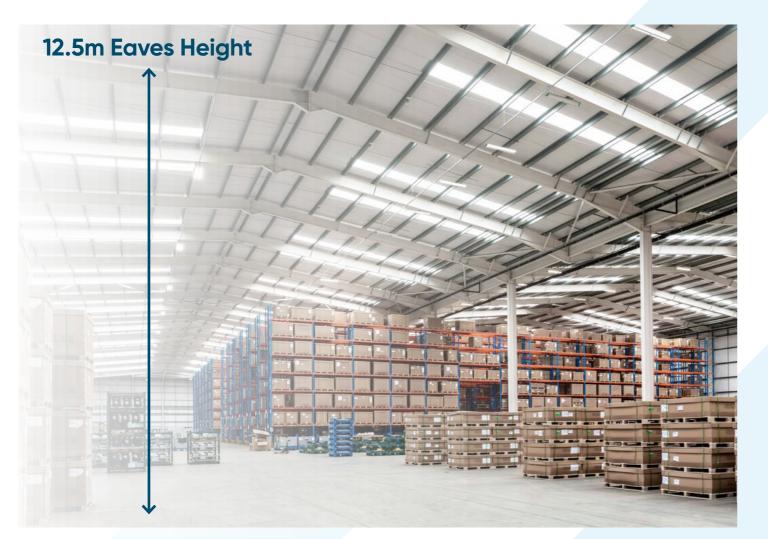

47

12.5m **Eaves Height** 

500kVA -3 phase **Power Supply** 

Parking Spaces

**50 HGV** 

Up to 25,270 **Pallet Spaces** 

50KN/m2 Warehouse **Floor Loading** 

LED Lighting