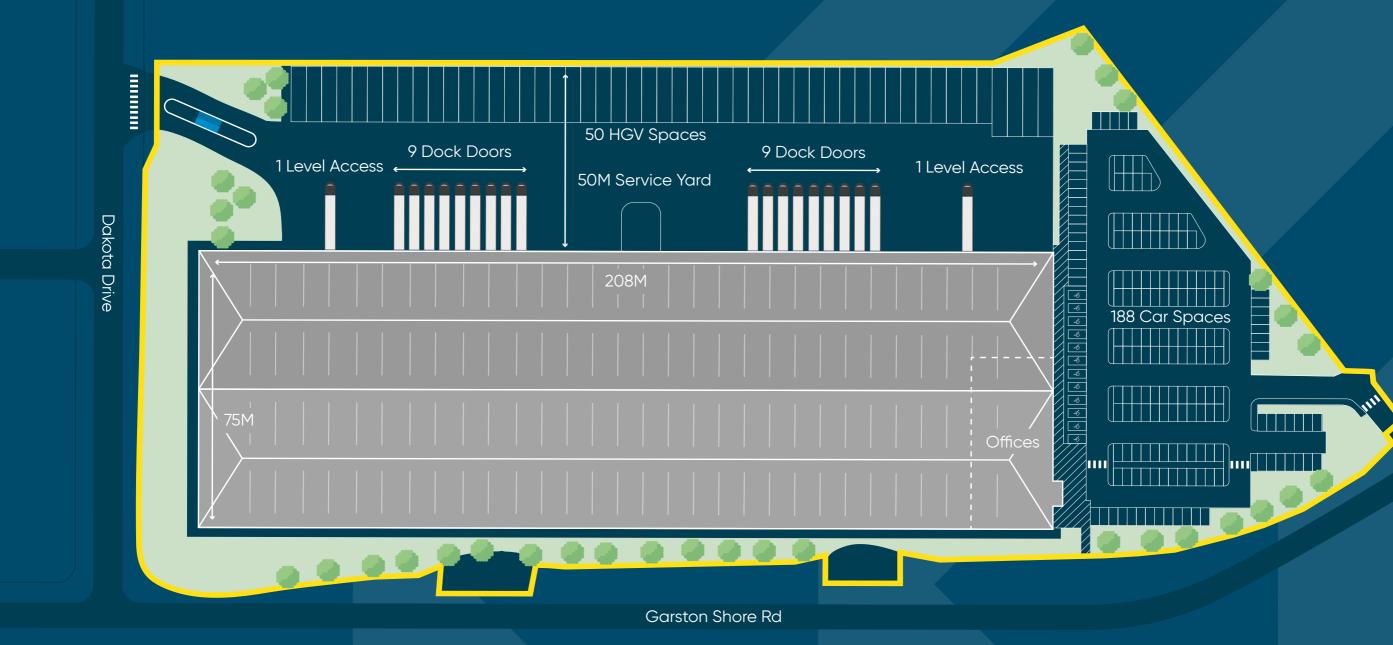

**Fully Fitted** 

Offices

18 Dock

**Level Doors** 

2 Level

**Access Doors** 

Constructed

In 2016

47

12.5m **Eaves Height** 

500kVA -3 phase **Power Supply** 

Parking Spaces

**50 HGV** 

Up to 25,270 **Pallet Spaces** 

50KN/m2 Warehouse **Floor Loading** 

LED Lighting

188 Car Parking **Spaces** 

Reduced Import Tariffs

9 DOCK DOORS

Lau Manna

9 DOCK

DOORS

50M YARD DEPTH

**Enables the** Storage and Manufacture of Imported Goods

Ability to Add Value Before Goods are **Exported** Again

### **50 HGV PARKING SPACES**