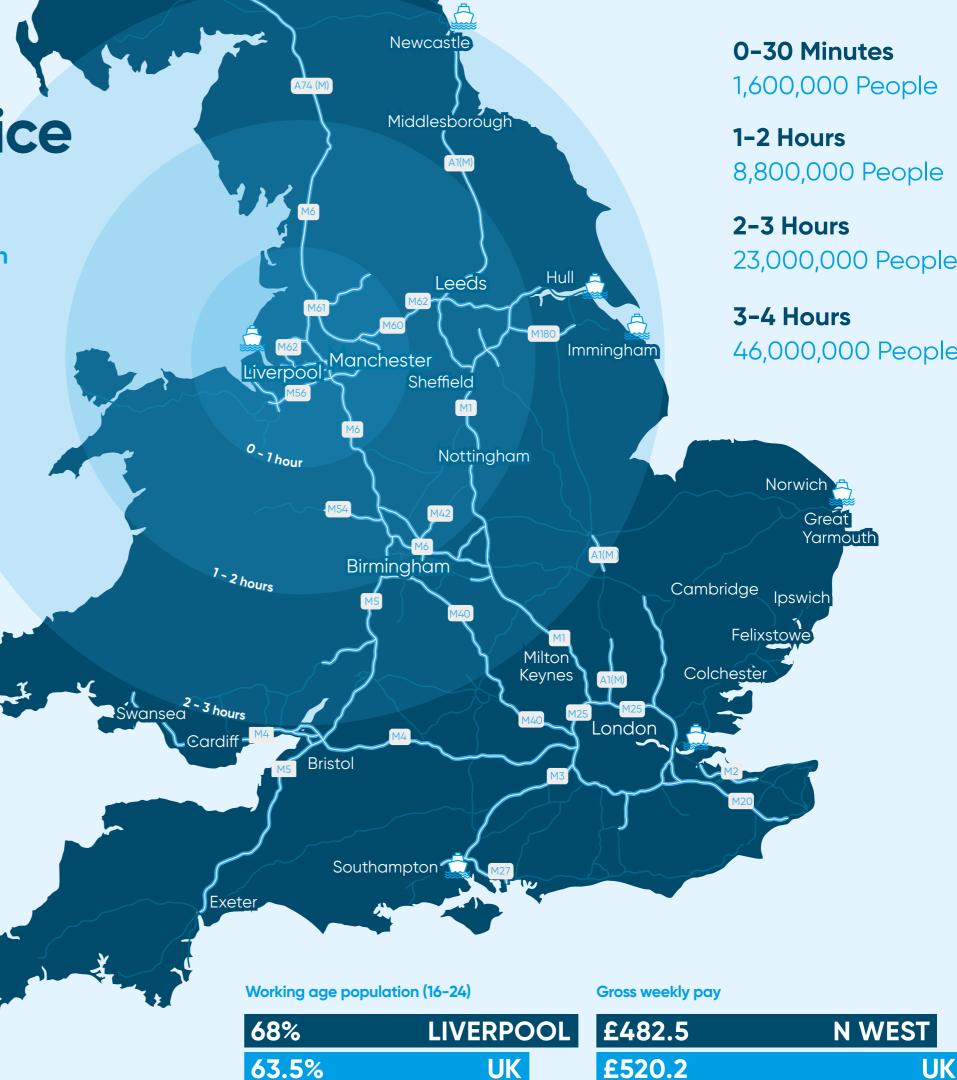

## **The Logistics Destination Of Choice**

#### Labour Pool

Highly skilled, readily available workforce of more than 666,000 people within a 30 minute drive time.

### **Home To Leading Occupiers**

Including Jaguar Land Rover, Adient, Bidfood, CSL Seqirus, B&M, DHL and IAC Group.

1,600,000 People

8,800,000 People

23,000,000 People

46,000,000 People