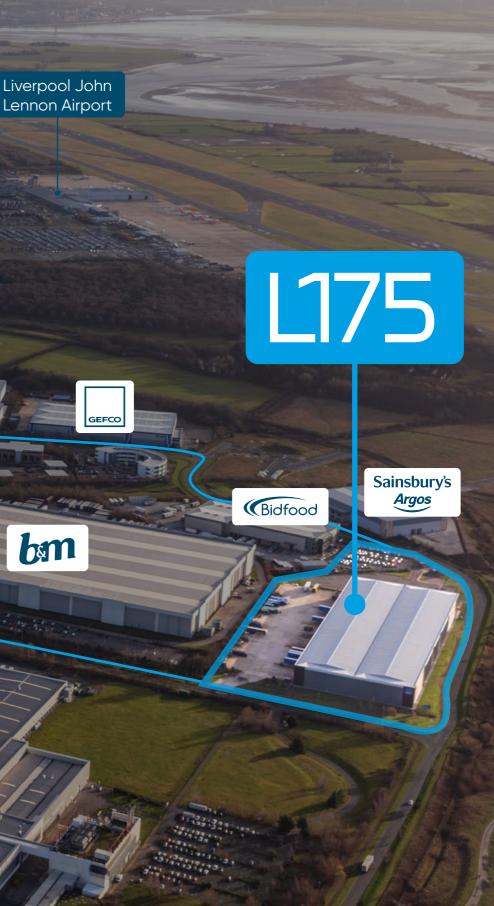

### GARSTON SHORE ROAD, L24 8AA /// UNIT.ELITE.RAPID

## L175 Available August 2023

| Unit                   | Sq M      | Sq Ft   |
|------------------------|-----------|---------|
| Warehouse              | 15,481.17 | 166,638 |
| Ground Floor Reception | 110.36    | 1,188   |
| First Floor Offices    | 767.20    | 8,258   |
| Total                  | 16,358.73 | 176,084 |