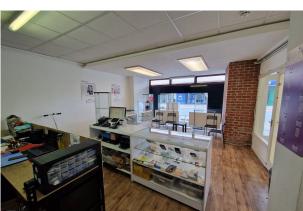

### **Description**

The property comprises a ground floor lock-up shop unit, within the busy recently renamed Gallery Arcade. The property benefits from shared cloakroom facilities. Unit 6 is situated at the front of Gallery Arcade with excellent roadside frontage.

#### Accommodation

The accommodation comprises the following areas:

| Name  | Sq ft | Sq m  | Availability |
|-------|-------|-------|--------------|
| Unit  | 375   | 34.84 | Available    |
| Total | 375   | 34.84 |              |