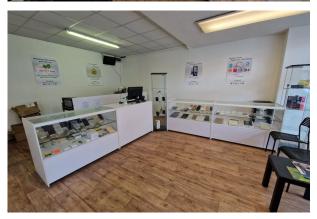

### **Description**

The property comprises a ground floor lock-up shop unit, within the busy recently renamed Gallery Arcade. The property benefits from shared cloakroom facilities. Unit 6 is situated at the front of Gallery Arcade with excellent roadside frontage.

#### Accommodation

The accommodation comprises the following areas:

| Name  | Sq ft | Sq m  | Availability |
|-------|-------|-------|--------------|
| Unit  | 375   | 34.84 | Available    |
| Total | 375   | 34.84 |              |