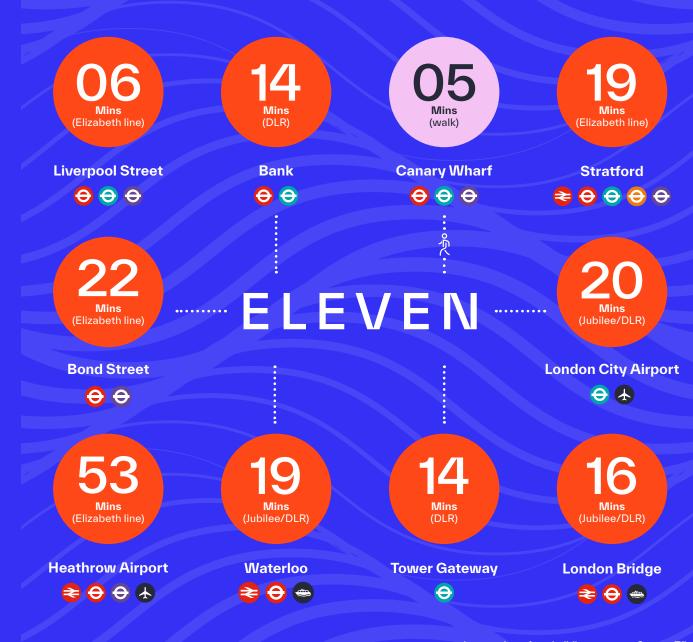

# Get going

Whether moving around the City or travelling further afield Eleven Westferry Circus is spoilt for choice with transport connections.

Just a five minute walk away, the Elizabeth line at Crossrail Place has reduced travel times across the City with a high frequency timetable and high capacity trains. Canary Wharf DLR and underground stations are also nearby - meaning wherever you need to get to, you can with ease.

Journey times from building entrance. Source: TfL.