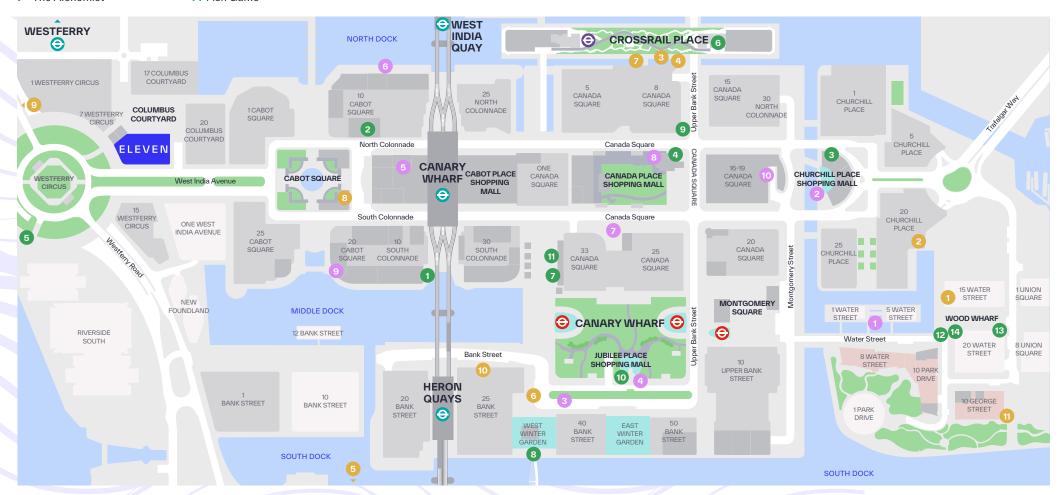

### **LOCATION | AMENITIES**

### Food & Drink

- 1 Six by Nico
- 2 Electric Shuffle
- 3 Brewdog
- The Ivy
- 5 Gaucho
- 6 Ole & Steen
- 7 The Alchemist

- 8 Obica
- 9 640 East
- 10 Starbucks
- 11 Caravan
- 12 The London 13 Patty & Bun
- 14 Fish Game

### Retail

- Amazon Fresh
- Lap Bikes
- Reiss
- Lululemon
- Peloton

- 6 Zara
- Kate Spade
- The Kooples
- Humble Grape
- 10 Waitrose

### **Gyms & Leisure**

- Third Space
- GoBoat
- Sweat by BXR
- **Everyman Cinema**
- Nuffield Health
- 6 Awakn

- Barrys
- 8 Therapie Clinic
- 9 Virgin Active
- 10 Floppa
- 11 Ultimate Per