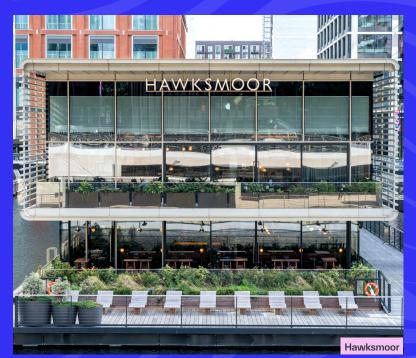

### ELEVEN

WESTFERRY CIRCUS

**CANARY WHARF / E14** 

INTRODUCTION

# Bring life to work

A cornerstone building, Eleven Westferry Circus is situated at the western gateway to Canary Wharf.

Beyond the refurbished reception, that features a new contemporary breakout space and co working lounge - the building offers a flexible and modern work environment.