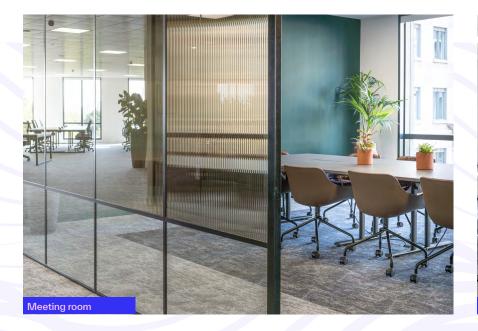

### Part 3rd West Fully Fitted Cat B

8,016 sq ft / 745 sq m

| Workstations                | 72 | 2 person phonebooth  | 2         |
|-----------------------------|----|----------------------|-----------|
| Lockers                     | 74 | Comms room           | 1         |
| Breakout area               | 1  | Print store          | 1         |
| FOH waiting                 | 1  | Coat room            | 1         |
| 12 person flex meeting room | 2  | Zoom desks           | 5         |
| 6 person meeting room       | 1  | Soft seating drop in | 2         |
| 2 per VC/1 to 1 room        | 2  |                      |           |
| 1 person phonebooth         | 1  | Occupancy ratio      | 1:10 sq m |