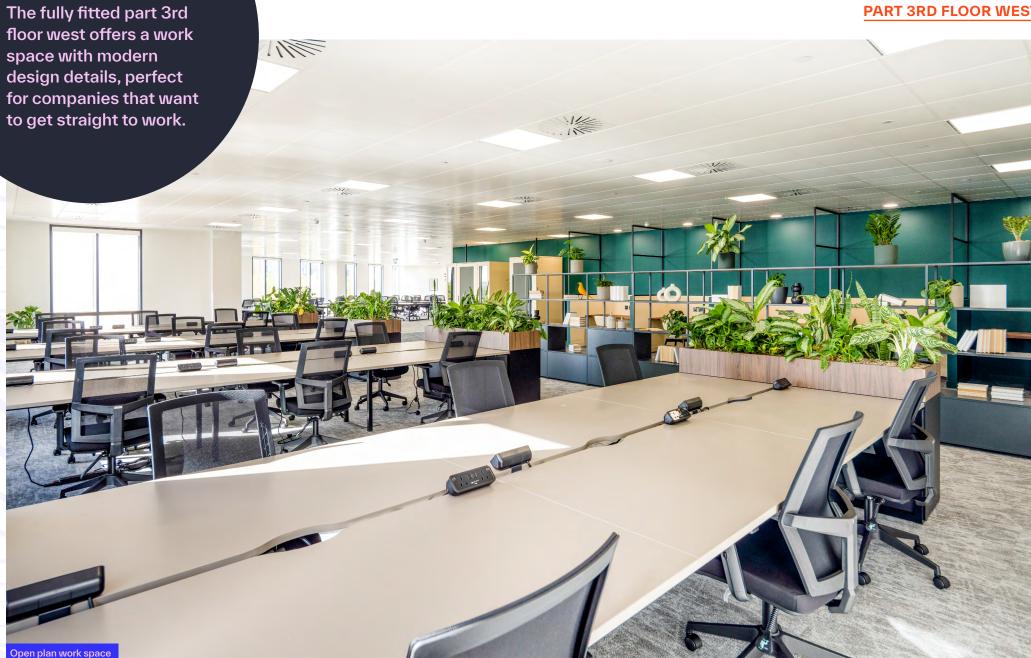

### **PART 3RD FLOOR WEST**

### Part 3rd West Fully Fitted Cat B

8,016 sq ft / 745 sq m

| Workstations                | 72 | 2 person phonebooth  | 2         |
|-----------------------------|----|----------------------|-----------|
| Lockers                     | 74 | Comms room           | 1         |
| Breakout area               | 1  | Print store          | 1         |
| FOH waiting                 | 1  | Coat room            | 1         |
| 12 person flex meeting room | 2  | Zoom desks           | 5         |
| 6 person meeting room       | 1  | Soft seating drop in | 2         |
| 2 per VC/1 to 1 room        | 2  |                      |           |
| 1 person phonebooth         | 1  | Occupancy ratio      | 1:10 sq m |