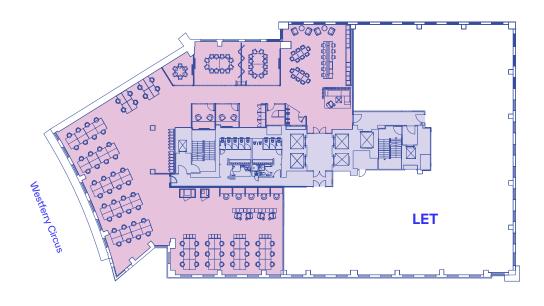

### **PART 3RD FLOOR WEST**

### Part 3rd West Fully Fitted Cat B

8,016 sq ft / 745 sq m

| Workstations                | 72 | 2 person phonebooth  | 2         |
|-----------------------------|----|----------------------|-----------|
| Lockers                     | 74 | Comms room           | 1         |
| Breakout area               | 1  | Print store          | 1         |
| FOH waiting                 | 1  | Coat room            | 1         |
| 12 person flex meeting room | 2  | Zoom desks           | 5         |
| 6 person meeting room       | 1  | Soft seating drop in | 2         |
| 2 per VC/1 to 1 room        | 2  |                      |           |
| 1 person phonebooth         | 1  | Occupancy ratio      | 1:10 sq m |