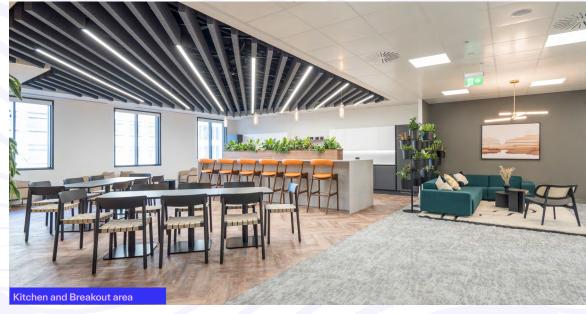

### Part 3rd West Fully Fitted Cat B

8,016 sq ft / 745 sq m

| Workstations                | 72 | 2 person phonebooth  | 2         |
|-----------------------------|----|----------------------|-----------|
| Lockers                     | 74 | Comms room           | 1         |
| Breakout area               | 1  | Print store          | 1         |
| FOH waiting                 | 1  | Coat room            | 1         |
| 12 person flex meeting room | 2  | Zoom desks           | 5         |
| 6 person meeting room       | 1  | Soft seating drop in | 2         |
| 2 per VC/1 to 1 room        | 2  |                      |           |
| 1 person phonebooth         | 1  | Occupancy ratio      | 1:10 sq m |