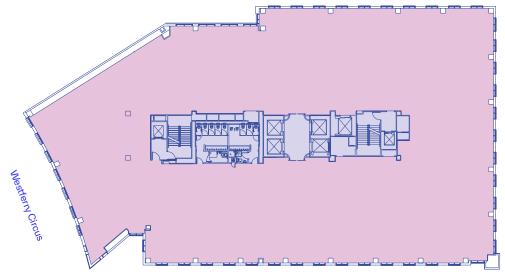

### **4TH FLOOR**

THE BUILDING

The 4th floor, newly

refurbished to an open

**ACCOMMODATION** 

| Total         |              | 24,864 | 2,310 |
|---------------|--------------|--------|-------|
| Part 3rd West | Fully Fitted | 8,016  | 745   |
| 4th           | Cat A        | 16,848 | 1,565 |
| Floor         | Status       | Sq Ft  | Sq M  |

### 4th Cat A

16,848 sq ft / 1,565 sq m

Floor plans not to scale. For indicative purposes only.

THE SPACE

Core

Office

**CANARY WHARF** 