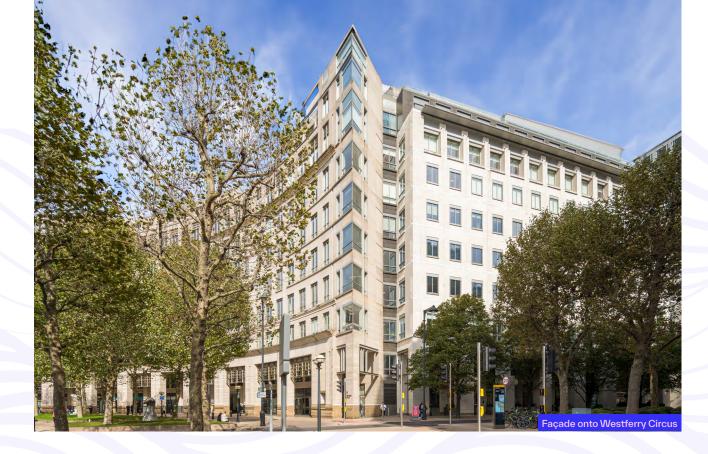

### ELEVEN

WESTFERRY CIRCUS

**CANARY WHARF / E14** 

INTRODUCTION

# Bring life to work

A cornerstone building, Eleven Westferry Circus is situated at the western gateway to Canary Wharf.

Beyond the refurbished reception, that features a new contemporary breakout space and co working lounge - the building offers a flexible and modern work environment.