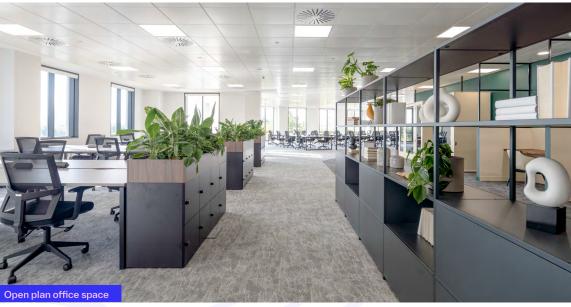

### Part 3rd West Fully Fitted Cat B

8,016 sq ft / 745 sq m

| Workstations                | 72 | 2 person phonebooth  | 2         |
|-----------------------------|----|----------------------|-----------|
| Lockers                     | 74 | Comms room           | 1         |
| Breakout area               | 1  | Print store          | 1         |
| FOH waiting                 | 1  | Coat room            | 1         |
| 12 person flex meeting room | 2  | Zoom desks           | 5         |
| 6 person meeting room       | 1  | Soft seating drop in | 2         |
| 2 per VC/1 to 1 room        | 2  |                      |           |
| 1 person phonebooth         | 1  | Occupancy ratio      | 1:10 sq m |