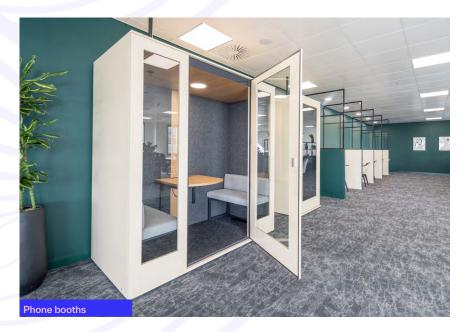

### Part 3rd West Fully Fitted Cat B

8,016 sq ft / 745 sq m

| Workstations                | 72 | 2 person phonebooth  | 2         |
|-----------------------------|----|----------------------|-----------|
| Lockers                     | 74 | Comms room           | 1         |
| Breakout area               | 1  | Print store          | 1         |
| FOH waiting                 | 1  | Coat room            | 1         |
| 12 person flex meeting room | 2  | Zoom desks           | 5         |
| 6 person meeting room       | 1  | Soft seating drop in | 2         |
| 2 per VC/1 to 1 room        | 2  |                      |           |
| 1 person phonebooth         | 1  | Occupancy ratio      | 1:10 sq m |