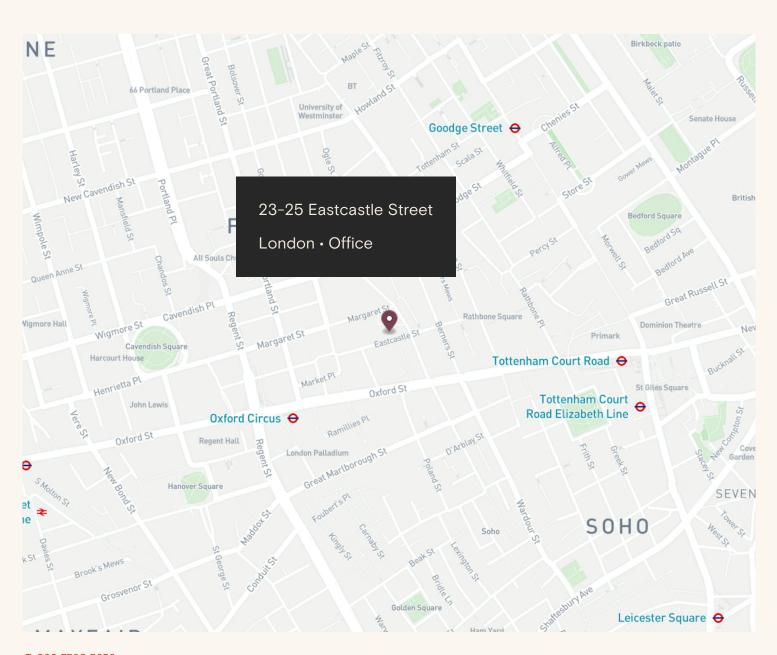

#### Location

Located in the heart of London's vibrant West End, this property on the north side of Eastcastle Street, between Great Titchfield Street and Wells Street, offers an exceptional opportunity in the lively Fitzrovia Quarter.

The property is excellently connected with eight underground tube lines spread across eight stations including Oxford Circus and Tottenham Court Road, which are just a few minutes' walk away. Additionally, the area is served by the Elizabeth Line, among other transport links, ensuring seamless connectivity to the wider London area.

#### **Connectivity**

Oxford Circus 3 mins walk
Goodge Street 6 mins walk
Tottenham Court Road 6 mins walk
Piccadilly Circus 10 mins walk

The Langham Estate