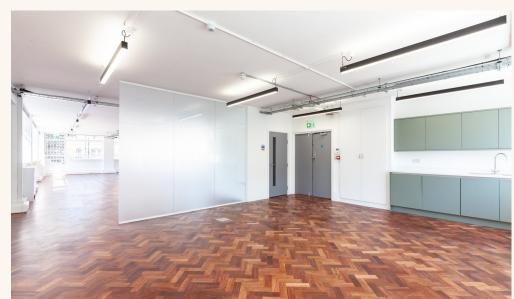

#### **Features**

- · 24 Hours Access
- · Open Plan
- 2 Meeting Rooms
- Own Kitchenette
- Excellent Natural Light
- LED Lighting

- · Perimeter Trunking
- · Good Ceiling Height
- Communal Showers
- Excellent Transport Links
- Air Conditioning

#### Floor Area

1,938 SQ FT / 180.05 SQ M