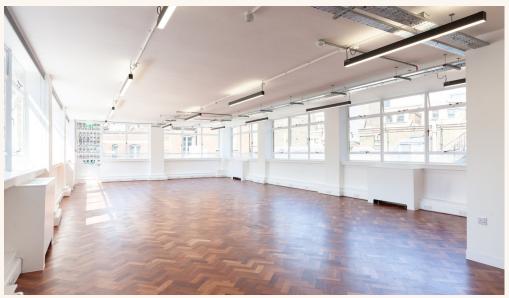

#### **Features**

- · 24 Hours Access
- · Open Plan
- 2 Meeting Rooms
- Own Kitchenette
- Excellent Natural Light
- LED Lighting

- · Perimeter Trunking
- · Good Ceiling Height
- Communal Showers
- Excellent Transport Links
- Air Conditioning

#### Floor Area

1,938 SQ FT / 180.05 SQ M