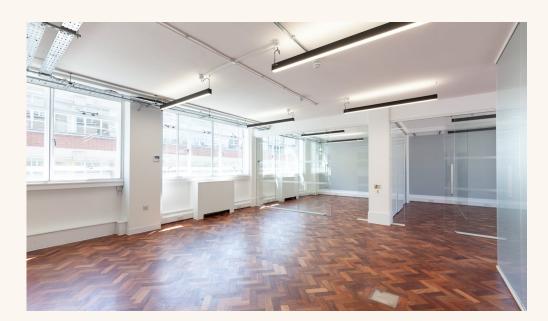

#### **Features**

- · 24 Hours Access
- · Open Plan
- 2 Meeting Rooms
- Own Kitchenette
- Excellent Natural Light
- LED Lighting

- · Perimeter Trunking
- · Good Ceiling Height
- Communal Showers
- Excellent Transport Links
- Air Conditioning

#### Floor Area

1,938 SQ FT / 180.05 SQ M