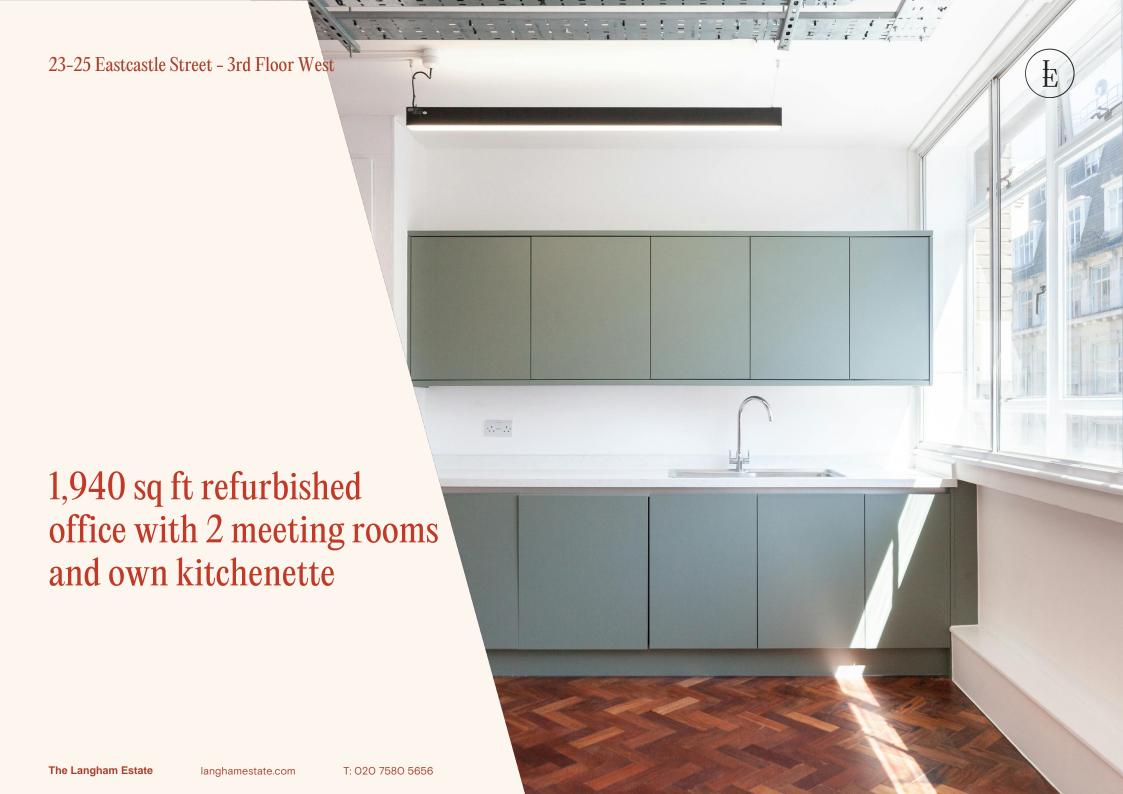

The Langham Estate

23-25 Eastcastle Street, London, W1W 8DE

3RD FLOOR WEST 1,938 SQ FT | 180.05 SQ M OFFICE TO LET

#### 23-25 Eastcastle Street - 3rd Floor West

#### Floor Area

1,938 SQ FT / 180.05 SQ M