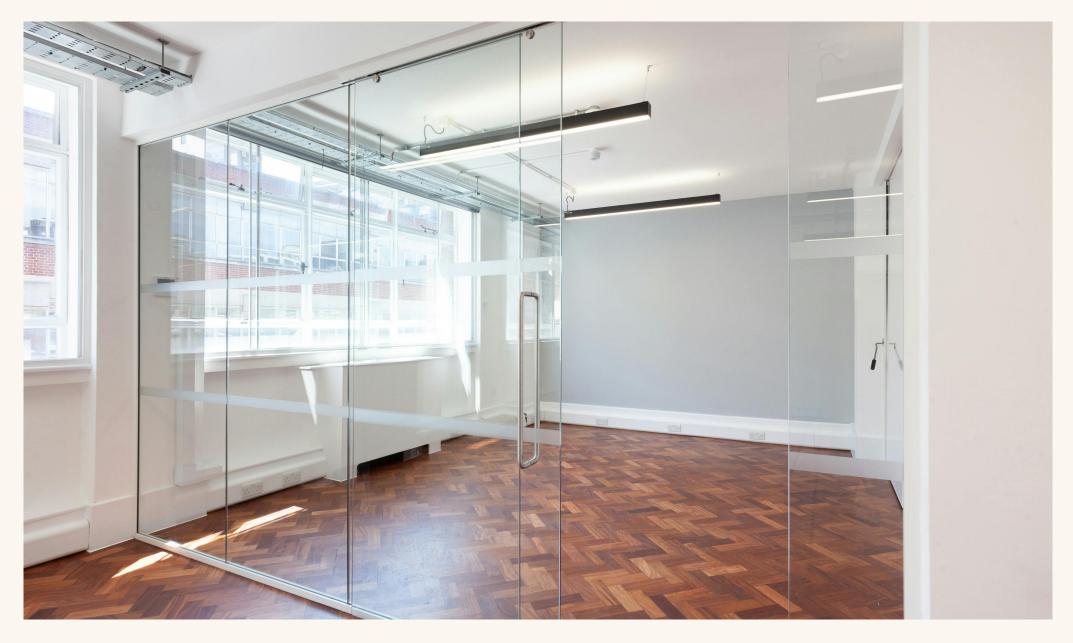

#### **Features**

- · 24 Hours Access
- · Open Plan
- 2 Meeting Rooms
- Own Kitchenette
- Excellent Natural Light
- LED Lighting

- · Perimeter Trunking
- · Good Ceiling Height
- Communal Showers
- Excellent Transport Links
- Air Conditioning