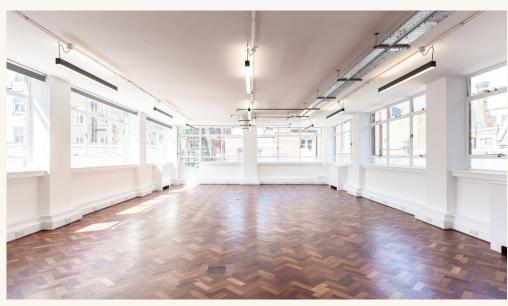

#### **Features**

- · 24 Hours Access
- · Open Plan
- 2 Meeting Rooms
- Own Kitchenette
- Excellent Natural Light
- LED Lighting

- · Perimeter Trunking
- · Good Ceiling Height
- Communal Showers
- Excellent Transport Links
- Air Conditioning

#### Floor Area

1,938 SQ FT / 180.05 SQ M