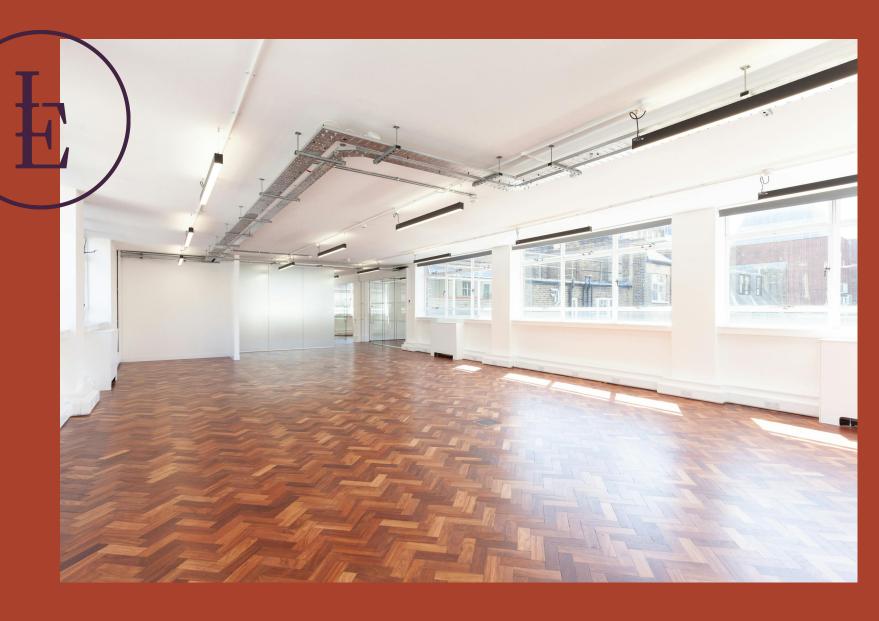

The Langham Estate

23-25 Eastcastle Street, London, W1W 8DE

3RD FLOOR WEST 1,938 SQ FT | 180.05 SQ M OFFICE TO LET

#### **Features**

- · 24 Hours Access
- · Open Plan
- 2 Meeting Rooms
- Own Kitchenette
- Excellent Natural Light
- LED Lighting

- · Perimeter Trunking
- · Good Ceiling Height
- Communal Showers
- Excellent Transport Links
- Air Conditioning

#### Floor Area

1,938 SQ FT / 180.05 SQ M