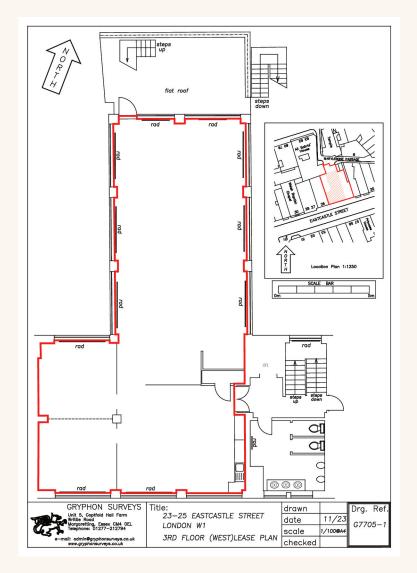

#### 23-25 Eastcastle Street - 3rd Floor West

#### Floor Area

1,938 SQ FT / 180.05 SQ M

## Schedule of Areas