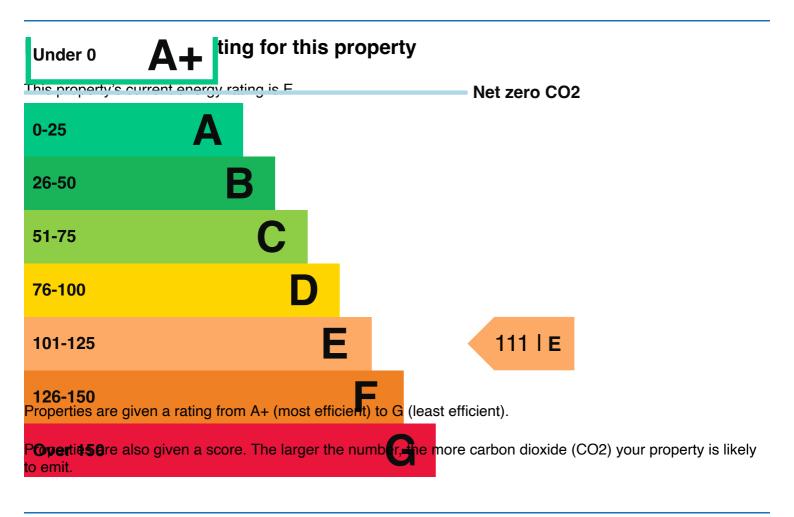

# **Energy performance certificate (EPC)**

109-111 Randall Street<br/>SHEFFIELD<br/>S2 4SJEnergy rating<br/>Energy rating<br/>Certificate number: 7053-9345-6411-4210-4310

| Property type    | General Industrial and Special Industrial Groups |
|------------------|--------------------------------------------------|
| Total floor area | 1388 square metres                               |