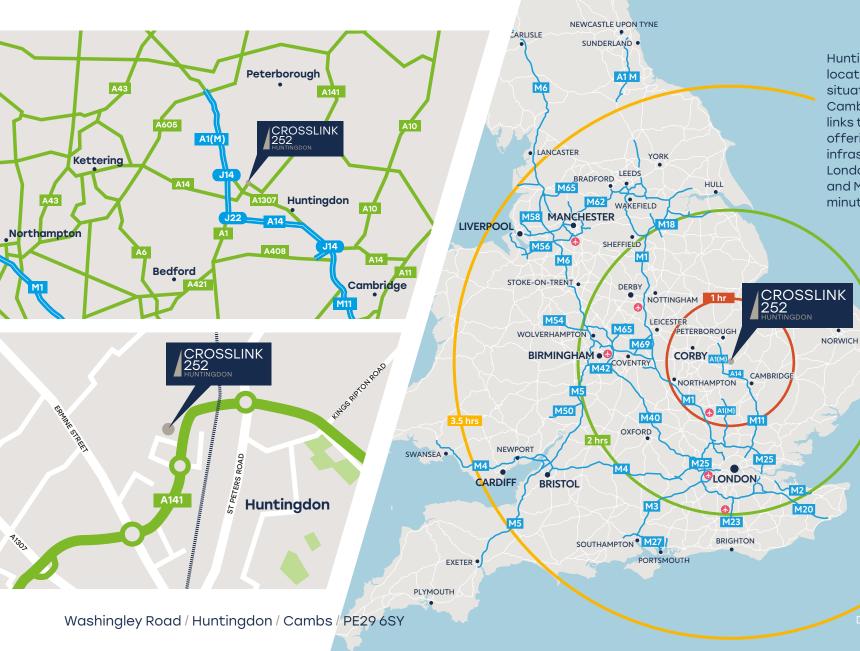

# Situation

CrossLink 252 is located on Washingley Road just off the A141, providing excellent access to the main arterial route of the A14 and A1 via Junction 14 which is located 3.5 miles west of the unit. Huntingdon train station is less than 2 miles south of the site and provides regular services into London to the south and Peterborough to the north.

# Location

Huntingdon is a key industrial location in the East of England situated 20 miles north of Cambridge. The A14 dual carriageway links to the M1, M6, M11 and A1(M) offering direct access to main road infrastructure and port network. London, Birmingham, Nottingham and Milton Keynes are all within a 90 minute drive from the market town.

|   | ROAD           |          |
|---|----------------|----------|
|   | A1(M) J14      | 5 miles  |
|   | M11 J14        | 14 miles |
|   | Cambridge      | 21 miles |
|   | M1 J13         | 31 miles |
| 1 | Milton Keynes  | 40 miles |
|   | M25 J27        | 59 miles |
|   | Central London | 68 miles |
|   | Birmingham     | 81 miles |
|   |                |          |

| Luton Airport         | 50 miles |
|-----------------------|----------|
| East Midlands Airport | 71 miles |
| Birmingham Airport    | 74 miles |

RAIL

| Huntingdon Station | 2 miles  |
|--------------------|----------|
| St. Neots Station  | 12 miles |

PORTS

Port of Felixstowe

90 miles

\*average drive distances

Distribution Warehouse 251,746 sq ft