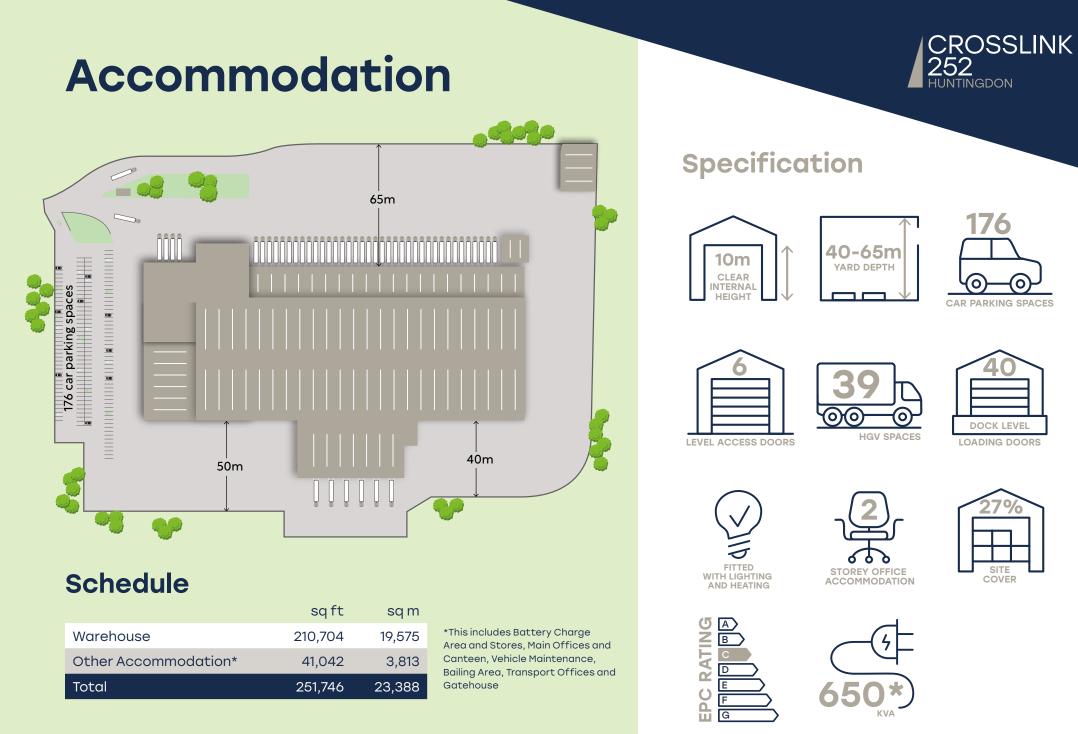

## Accommodation Summary

| Description                          | CrossLink 252                                                       |
|--------------------------------------|---------------------------------------------------------------------|
| Permitted Use                        | B1/B2 (General<br>Industrial) &<br>B8 (Storage and<br>Distribution) |
| EPC                                  | С                                                                   |
| Site Area                            | 21 acres                                                            |
| Site Coverage                        | 27%                                                                 |
| Yard Depth                           | 40-65m                                                              |
| Total Area (sq ft)                   | 251,746                                                             |
| Warehouse (sq ft)                    | 210,704                                                             |
| Battery Charge Area & Stores (sq ft) | 14,230                                                              |
| Main Office & Canteen (sq ft)        | 17,502                                                              |
| Vehicle Maintenace (sq ft)           | 5,769                                                               |
| Bailing Area (sq ft)                 | 2,153                                                               |
| Transport Offices (sq ft)            | 947                                                                 |
| Gatehouse (sqft)                     | 441                                                                 |
| Dock Level Loading Doors             | 40                                                                  |
| Level Access Loading Doors           | 6                                                                   |
| Clear Internal Height                | 10m                                                                 |
| HGV Spaces                           | 39                                                                  |
| Car Parking Spaces                   | 176                                                                 |
| Power Supply*                        | 650 kVA                                                             |

\*Capacity to increase to 4MVA

Distribution Warehouse 251,746 sq ft

Washingley Road / Huntingdon / Cambs / PE29 6SY

Distribution Warehouse 251,746 sq ft