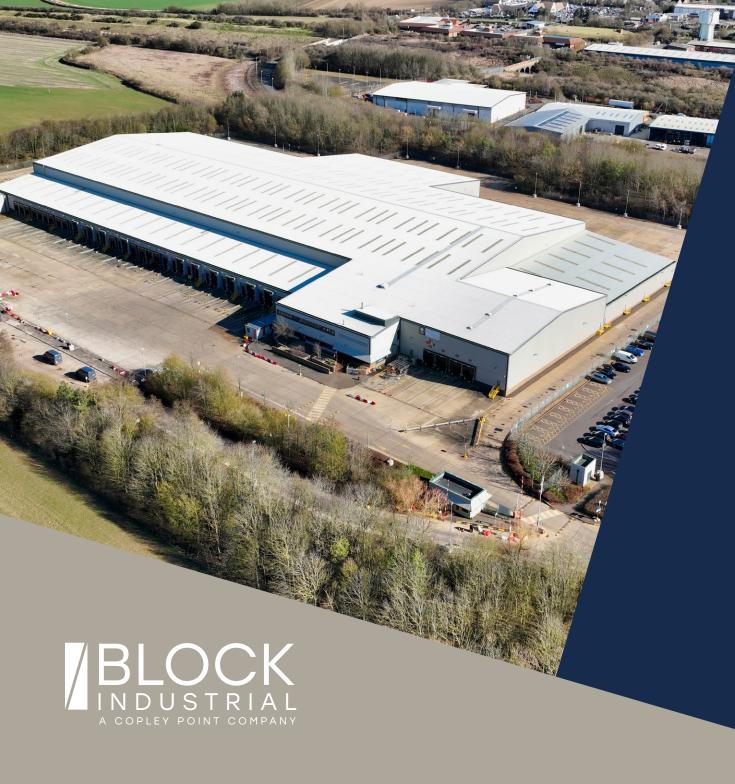

#### CROSSLINK 252 HUNTINGDON

Washingley Road / Huntingdon / Cambs / PE29 6SY

### TO LET Distribution Warehouse 251,746 sq ft (23,388 sq m)

Occupation from Q1 2024