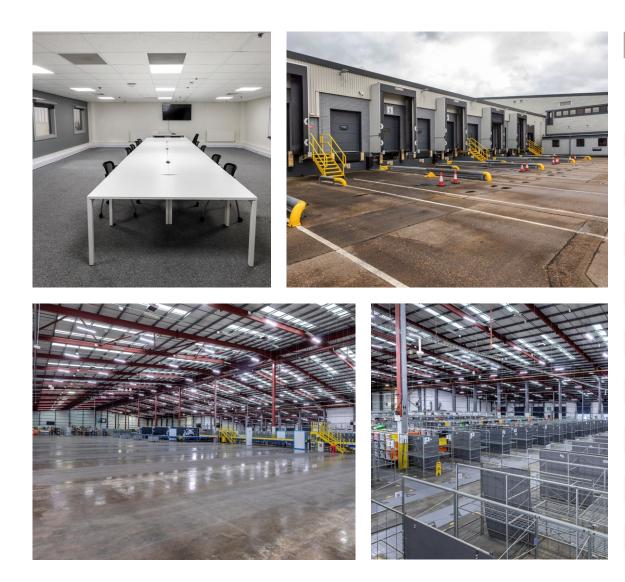

## Accommodation Summary

| Description                          | CrossLink 252                                                       |
|--------------------------------------|---------------------------------------------------------------------|
| Permitted Use                        | B1/B2 (General<br>Industrial) &<br>B8 (Storage and<br>Distribution) |
| EPC                                  | С                                                                   |
| Site Area                            | 21 acres                                                            |
| Site Coverage                        | 27%                                                                 |
| Yard Depth                           | 40-65m                                                              |
| Total Area (sq ft)                   | 251,746                                                             |
| Warehouse (sq ft)                    | 210,704                                                             |
| Battery Charge Area & Stores (sq ft) | 14,230                                                              |
| Main Office & Canteen (sq ft)        | 17,502                                                              |
| Vehicle Maintenace (sq ft)           | 5,769                                                               |
| Bailing Area (sq ft)                 | 2,153                                                               |
| Transport Offices (sq ft)            | 947                                                                 |
| Gatehouse (sqft)                     | 441                                                                 |
| Dock Level Loading Doors             | 40                                                                  |
| Level Access Loading Doors           | 6                                                                   |
| Clear Internal Height                | 10m                                                                 |
| HGV Spaces                           | 39                                                                  |
| Car Parking Spaces                   | 176                                                                 |
| Power Supply*                        | 650 kVA                                                             |