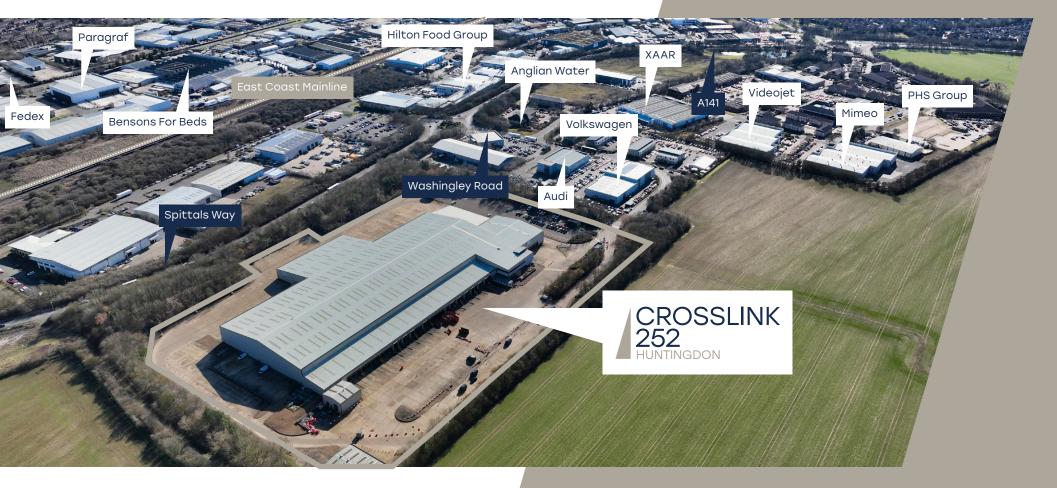

# Situation

CrossLink 252 is located on Washingley Road just off the A141, providing excellent access to the main arterial route of the A14 and A1 via Junction 14 which is located 3.5 miles west of the unit. Huntingdon train station is less than 2 miles south of the site and provides regular services into London to the south and Peterborough to the north.

The local area occupiers include Meridian Audio, Volkswagen, DX Express, Hilton Food Group, Mimeo and many more.

Distribution Warehouse 251,746 sq ft

# Location

Huntingdon is a key industrial location in the East of England situated 20 miles north of Cambridge. The A14 dual carriageway links to the M1, M6, M11 and A1(M) offering direct access to main road infrastructure and port network. London, Birmingham, Nottingham and Milton Keynes are all within a 90 minute drive from the market town.