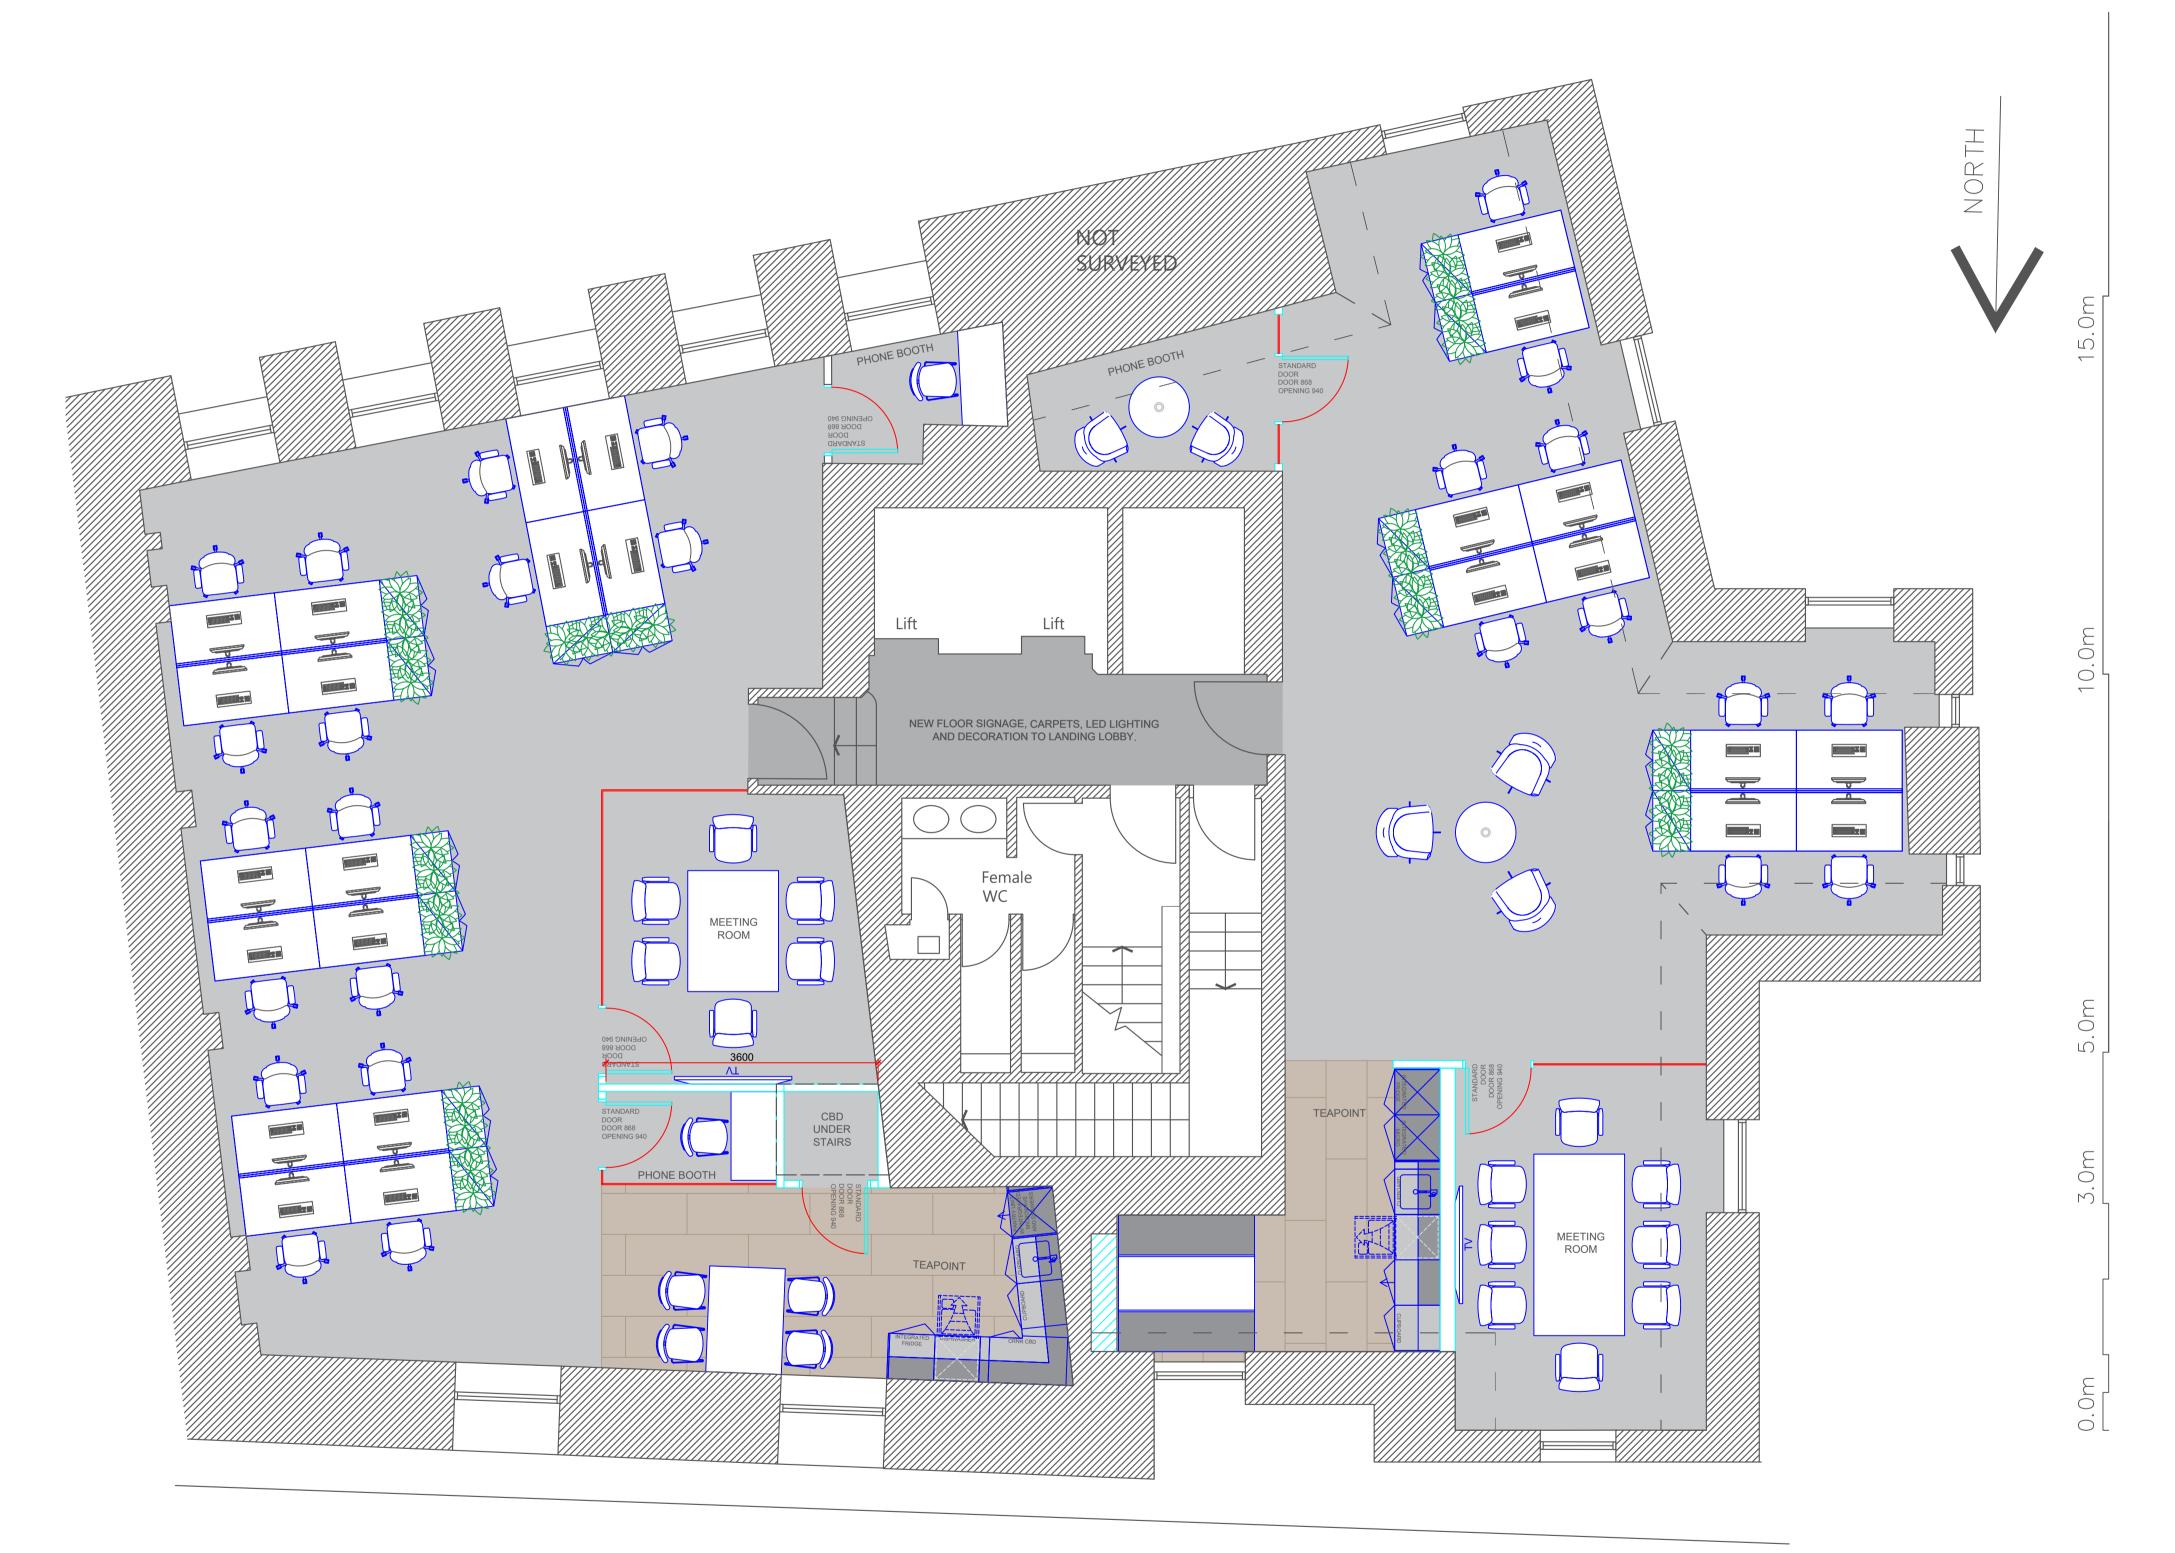

FOURTH FLOOR (EAST)

CH 2592 4TH EAST

FOURTH FLOOR (WEST)

CH 2430 4TH EAST

This drawing is the property of Studio11 Interiors and may not be copied or reproduced without consent. All dimensions must be checked on site before commencing work.Studio11 Interiors asserts full Intellectual Property Rights in connection with designs, layouts and information contained within this drawing. Rights are transferred to the named client only upon receipt of full agreed payment in connection with services provided.

GMS ESTATES

Site Address:

45 LUDGATE HILL LONDON EC4M 7JU

FOURTH FLOOR GENERAL ARRANGEMENT