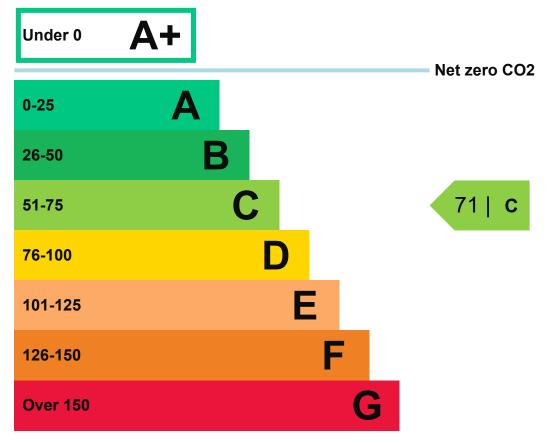

#### Energy efficiency rating for this property

This property's current energy rating is C.

Properties are given a rating from A+ (most efficient) to G (least efficient).

Properties are also given a score. The larger the number, the more carbon dioxide (CO2) your property is likely to emit.

#### How this property compares to others

Properties similar to this one could have ratings:

## 25 | A If typical of the existing stock 98 | D

Breakdown of this property's energy performance

Main heating fuel Natural Gas