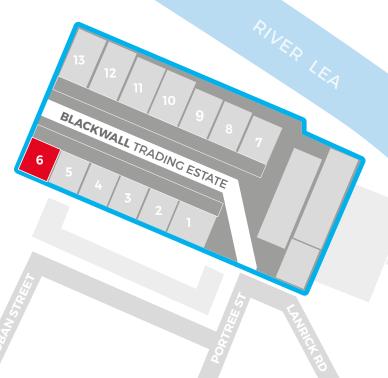

# ACCOMMODATION

Available accommodation comprises of the following gross external areas:

|        | M²    | FT <sup>2</sup> |
|--------|-------|-----------------|
| UNIT 6 | 558.2 | 6,008           |
| TOTAL  | 558.2 | 6,008           |