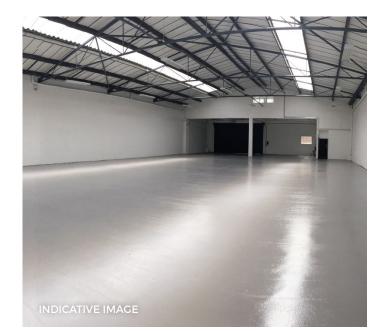

### DESCRIPTION

The unit comprises of an end-of-terrace single storey warehouse of frame construction under a pitched roof. Integral offices are at first floor level to the front of the unit; parking and loading is provided to the front of the building.

# SPECIFICATION

- Trade counter potential
- Refurbished
- Eaves height 5m
- · 3 Phase power
- 1x loading door
- Clear eaves height
- Demised car park