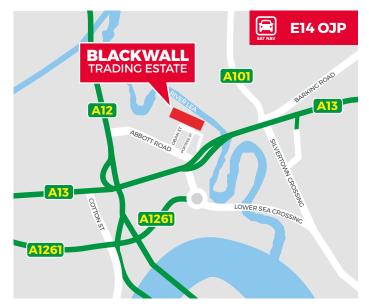

# LOCATION

Blackwall Trading Estate is situated within a well-established industrial location, to the north of Canary Wharf and within close proximity to the A13 dual carriageway. Road communications are further enhanced with the A12 linking with the A13 further west, the later providing access to the City, the North Circular Road, and thereafter to the national motorway network. Underground rail links are available at Canning Town station (Jubilee and DLR).