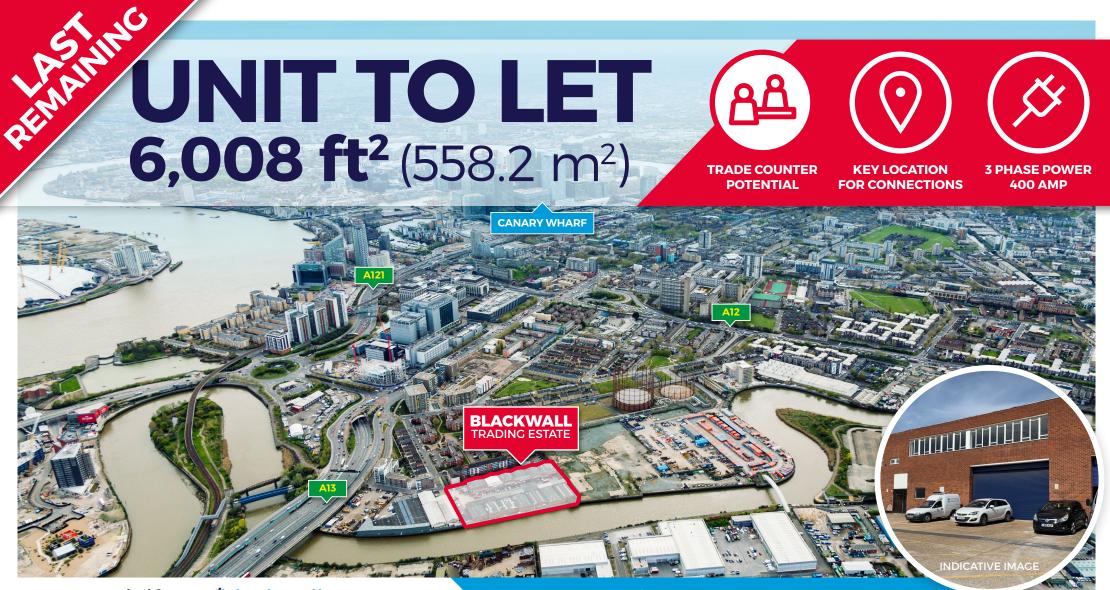

www.ipif.com/blackwall

WAREHOUSE / TRADE COUNTER UNIT TO LET

**BLACKWALL** TRADING ESTATE LANRICK ROAD, LONDON, E14 0JP

# LOCATION

Blackwall Trading Estate is situated within a well-established industrial location, to the north of Canary Wharf and within close proximity to the A13 dual carriageway. Road communications are further enhanced with the A12 linking with the A13 further west, the later providing access to the City, the North Circular Road, and thereafter to the national motorway network. Underground rail links are available at Canning Town station (Jubilee and DLR).

# ACCOMMODATION

Available accommodation comprises of the following gross external areas:

|        | M²    | FT <sup>2</sup> |
|--------|-------|-----------------|
| UNIT 6 | 558.2 | 6,008           |
| TOTAL  | 558.2 | 6,008           |