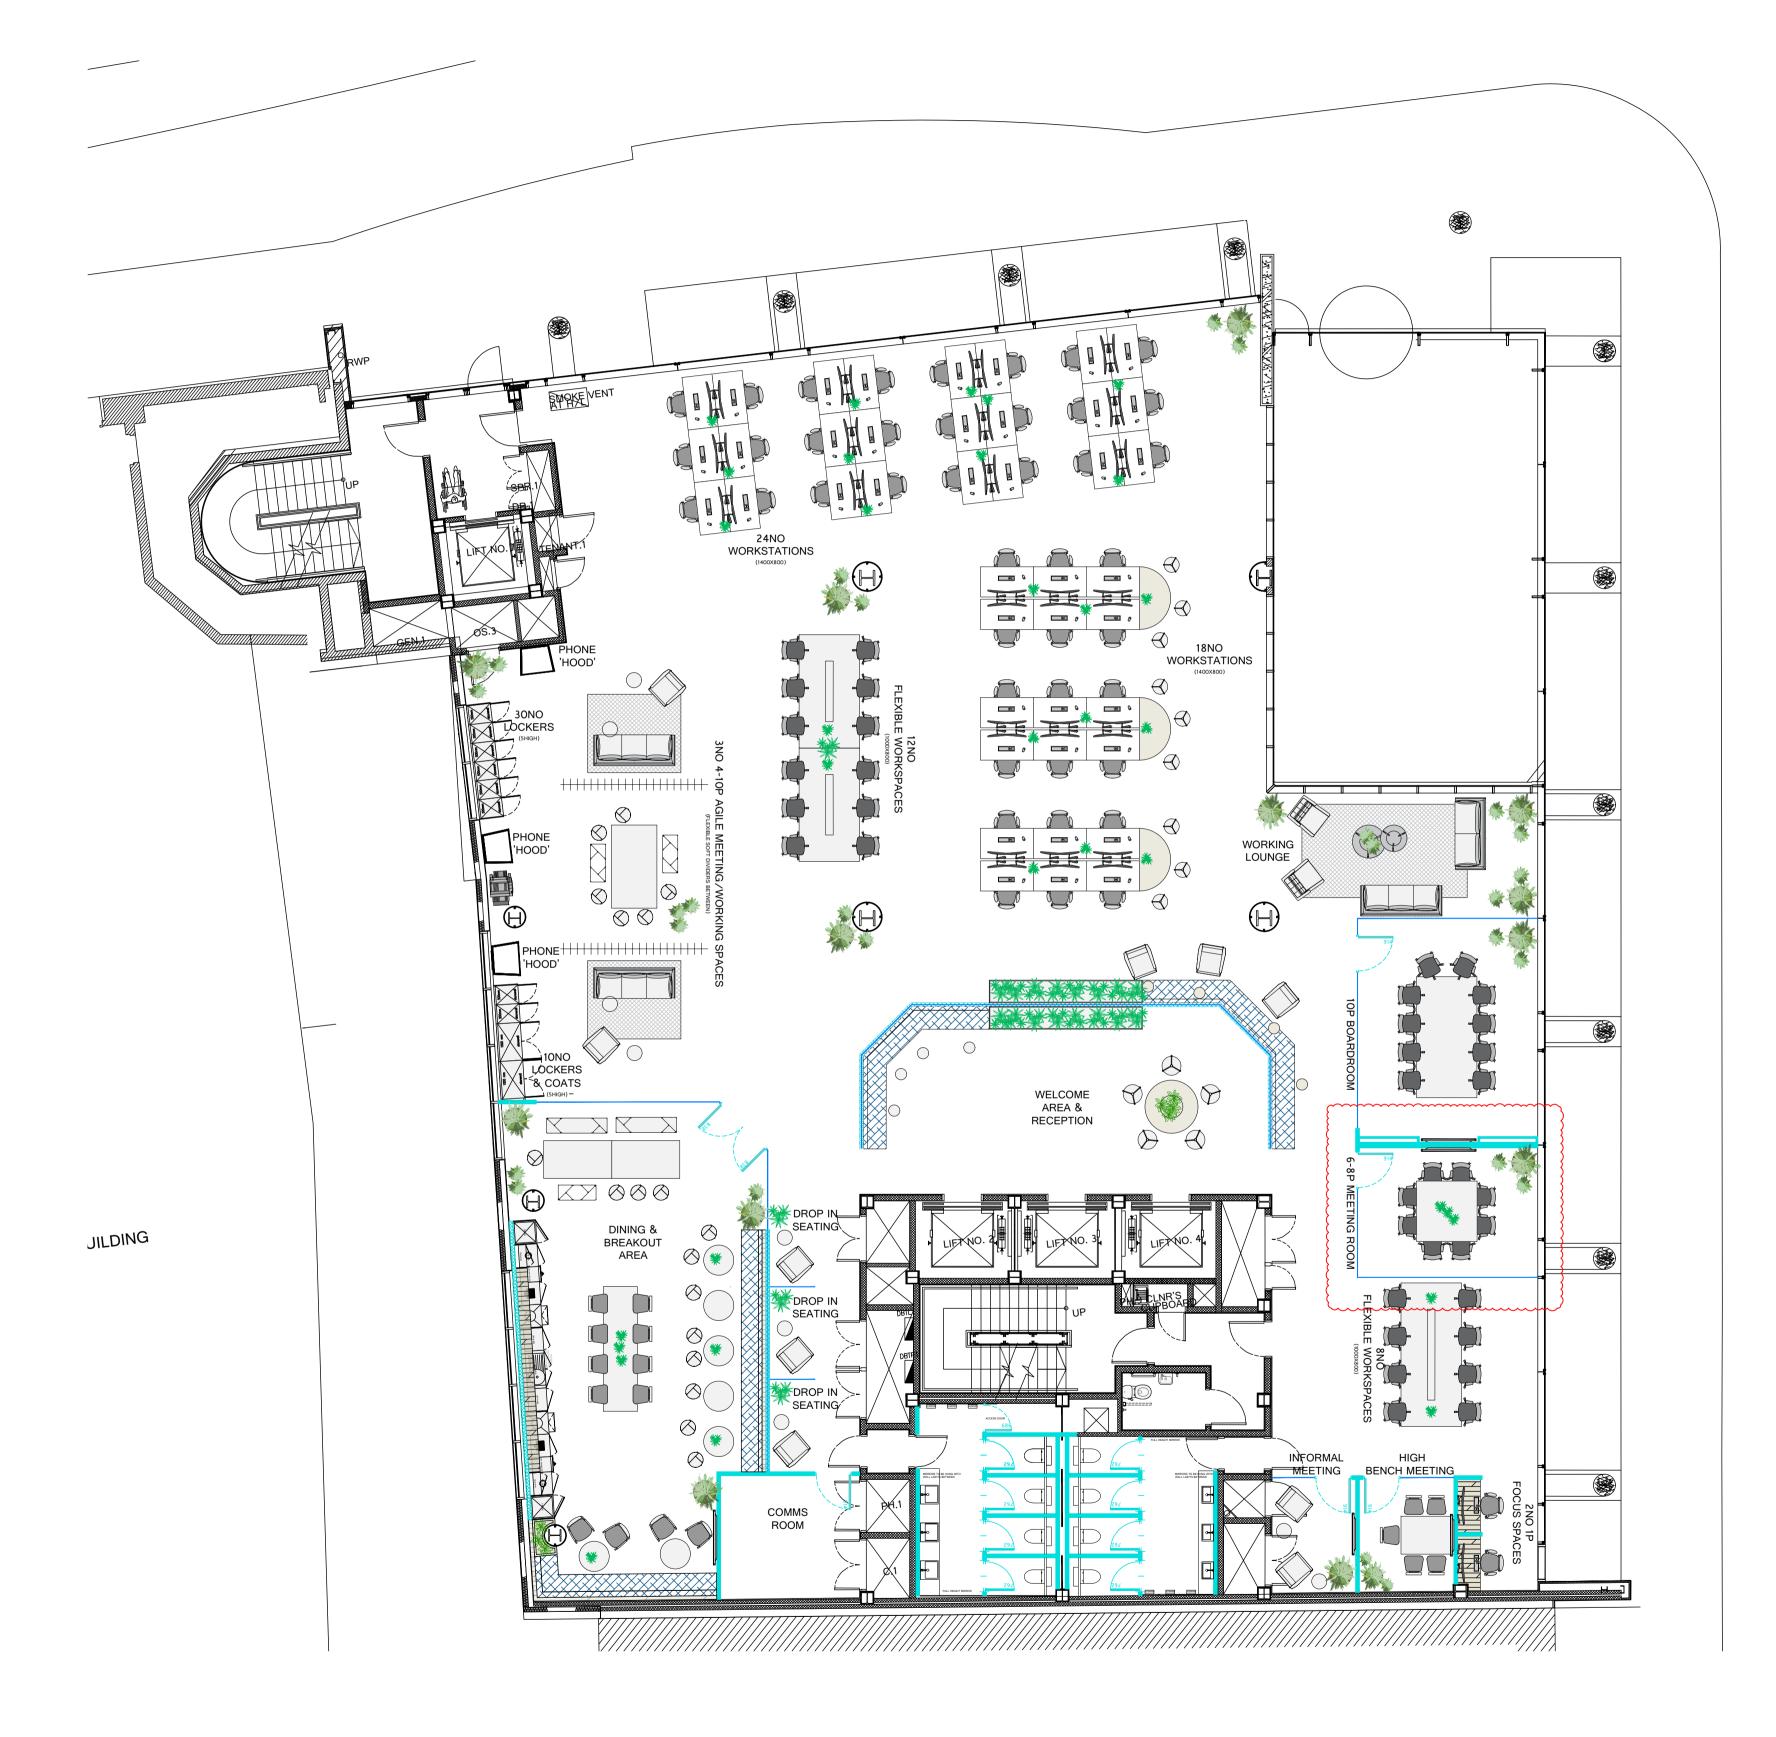

## FOR APPROVAL/COMMENT ONLY - DO NOT CONSTRUCT FROM THIS DRAWING

| SQ FT   | 7525        |
|---------|-------------|
| SQ M    | 699         |
| DENSITY | 1:16 - 1:11 |

( HIGHER DENSITY INCLUDES FLEXIBLE WORKSTATIONS IN OCCUPATION)

| 01NO | WELCOME AREA                  |
|------|-------------------------------|
| 01NO | BOARDROOM                     |
| 03NO | MEETING ROOMS                 |
| O1NO | BREAKOUT & DINING             |
| 42NO | WORKSTATIONS                  |
| 20NO | FLEXIBLE WORKSPACES           |
| 05NO | FOCUS PODS/PHONE HOODS        |
| 03NO | DROP IN SPACES                |
| 05NO | INFORMAL MEET/AGILE WORKSPACE |
| 50NO | LOCKERS                       |
| 03NO | COAT CUPBOARDS                |
| O1NO | PRINTER LOCATION              |
| O1NO | COMMS ROOM                    |