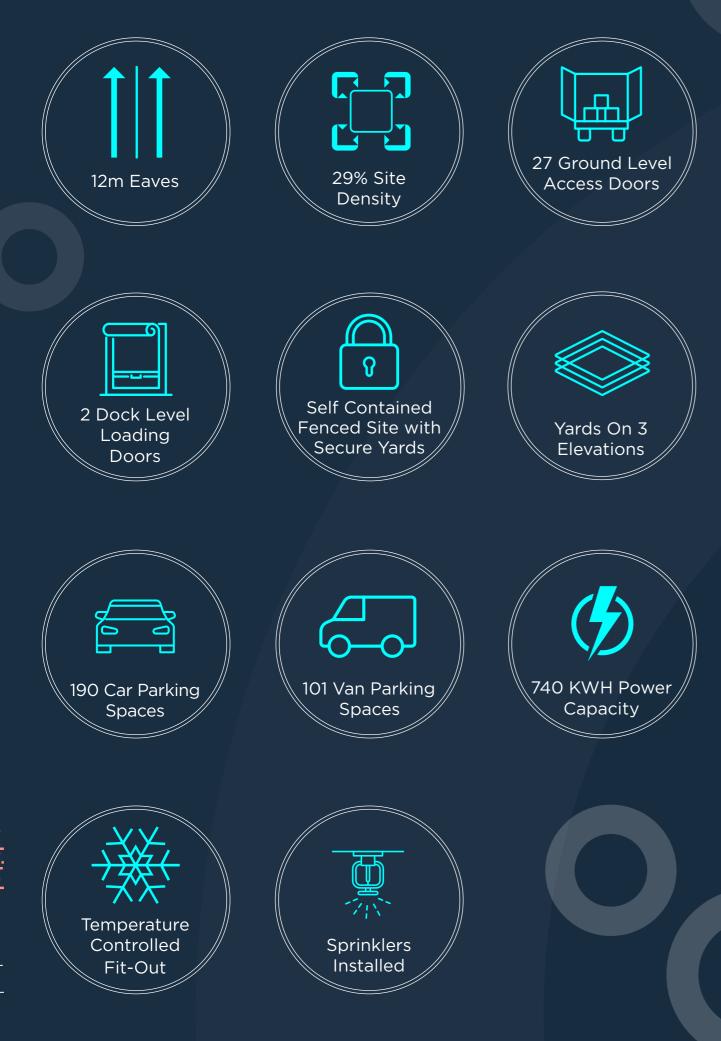

### ACCOMMODATION

|            | FLOOR     | AREA SQ M | AREA SQ FT |
|------------|-----------|-----------|------------|
| WAREHOUSE  | GROUND    | 8651.9    | 93,128     |
| OFFICE     | GROUND    | 951.1     | 10,238     |
| PLANT DECK | MEZZANINE | 951.1     | 10,238     |
|            | TOTAL:    | 10,554.1  | 113,604    |
|            |           |           |            |