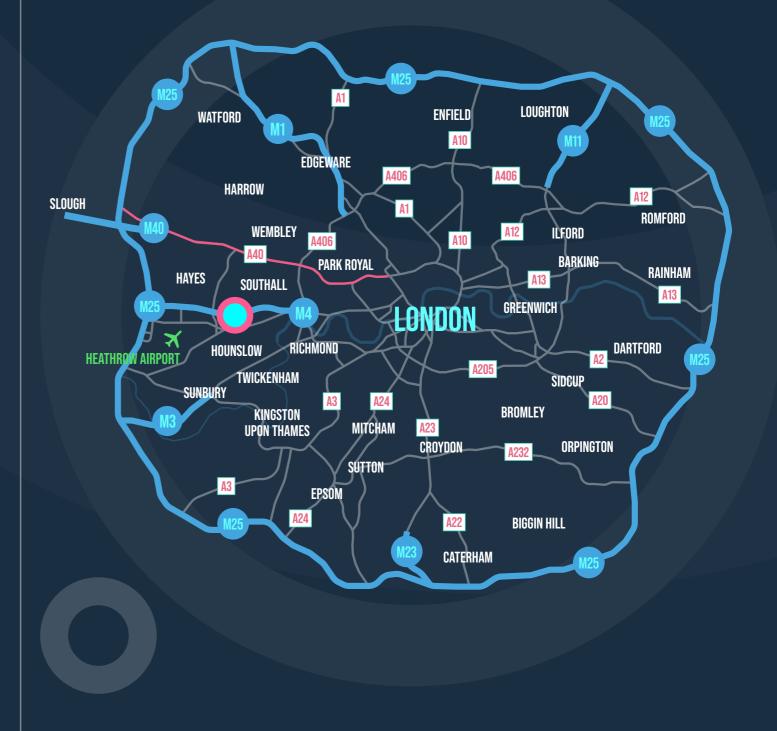

## prime position

Located in a prime Zone-4 inner London Urban Logistics location, the property's strategic position provides prime access to the major consumer markets of West and Central London, Heathrow Airport and the wider Thames Valley region via the capital's major highways (M25 / M4 / M3).

The property benefits from direct dual-directional access to Junction 3 of the M4, the major highway linking central London (14.5 miles east) to the Thames Valley and South-West region.

orbitalconnected.co.uk