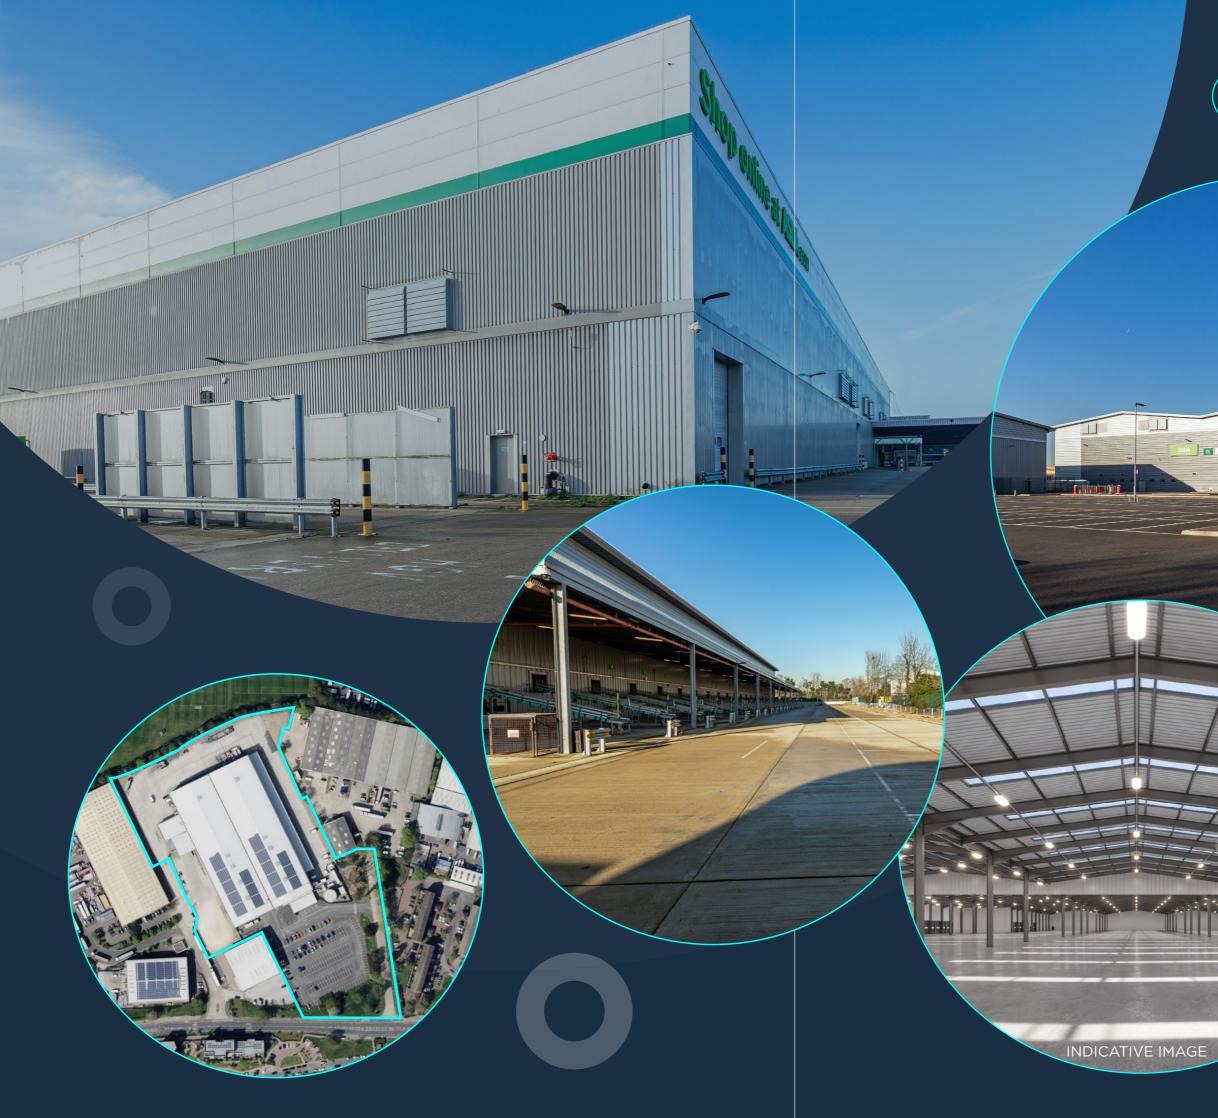

# FULLY SPECCED

The property offers a modern, well specified and low site density warehouse unit in a prime last mile logistics location.

The property offers flexible fit-out opportunities – representing a unique and rarely available product catering to a wide variety of occupiers. Its high quality specification and proximity to a large consumer base and market leading transportation networks make it the ideal addition to any national, international or regional occupier logistics network.

# gollery

1400

orbital connected.co.uk