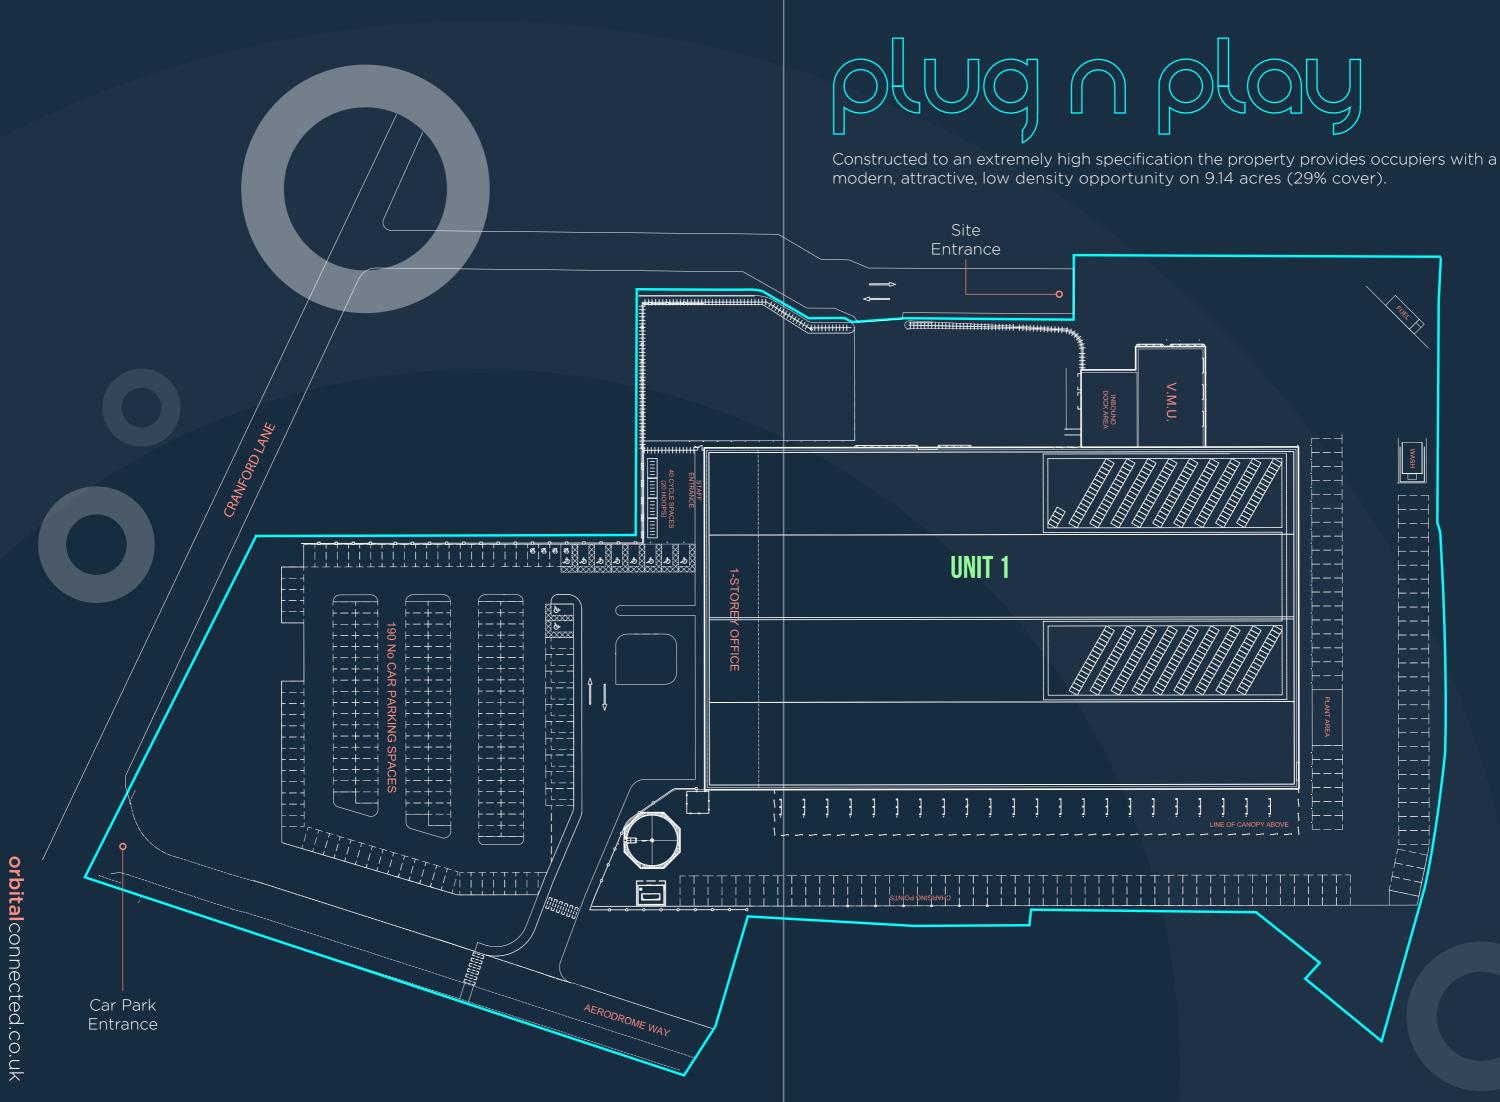

# FULLY SPECCED

The property offers a modern, well specified and low site density warehouse unit in a prime last mile logistics location.

The property offers flexible fit-out opportunities – representing a unique and rarely available product catering to a wide variety of occupiers. Its high quality specification and proximity to a large consumer base and market leading transportation networks make it the ideal addition to any national, international or regional occupier logistics network.

### ACCOMMODATION

|            | FLOOR     | AREA SQ M | AREA SQ FT |
|------------|-----------|-----------|------------|
| WAREHOUSE  | GROUND    | 8651.9    | 93,128     |
| OFFICE     | GROUND    | 951.1     | 10,238     |
| PLANT DECK | MEZZANINE | 951.1     | 10,238     |
|            | TOTAL:    | 10,554.1  | 113,604    |
|            |           |           |            |