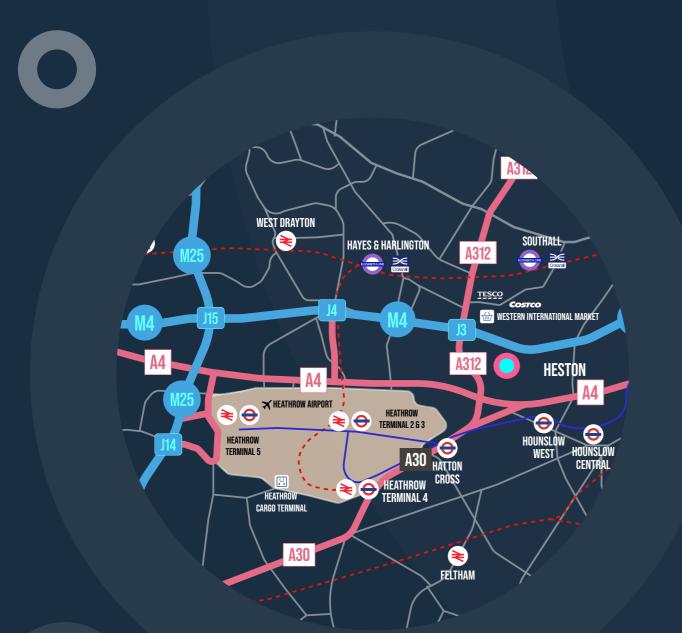

### **DRIVE TIME**

|                            | Distance   | Drive Time |
|----------------------------|------------|------------|
| M4/J3                      | 0.9 miles  | 3 mins     |
| M25/J15                    | 4.5 miles  | 9 mins     |
| A40                        | 5.3 miles  | 11 mins    |
| M3/J1                      | 5.6 miles  | 16 mins    |
| A406 / North Circular Road | 6.8 miles  | 12 mins    |
| M40/J1                     | 9.6 miles  | 16 mins    |
| M1/J1                      | 13.2 miles | 26 mins    |
| Central London             | 14.5 miles | 42 mins    |

|                                              | Distance  | Drive Time  |
|----------------------------------------------|-----------|-------------|
| Hounslow West Underground                    | 1.3 miles | 5 mins      |
| Heathrow Airport                             | 2.2 miles | 7 mins      |
| Heathrow Airport T2/3<br>Underground Station | 3.2 miles | 11 mins     |
| Heathrow Cargo Terminal                      | 4.1 miles | 15 mins     |
| Tilbury Docks                                | 71 miles  | 1hr 18 mins |
| Port of Southampton                          | 70 miles  | 1h 22 mins  |
| London Gateway                               | 70 miles  | 1h 22 mins  |

## prime position

Located in a prime Zone-4 inner London Urban Logistics location, the property's strategic position provides prime access to the major consumer markets of West and Central London, Heathrow Airport and the wider Thames Valley region via the capital's major highways (M25 / M4 / M3).

The property benefits from direct dual-directional access to Junction 3 of the M4, the major highway linking central London (14.5 miles east) to the Thames Valley and South-West region.

orbitalconnected.co.uk