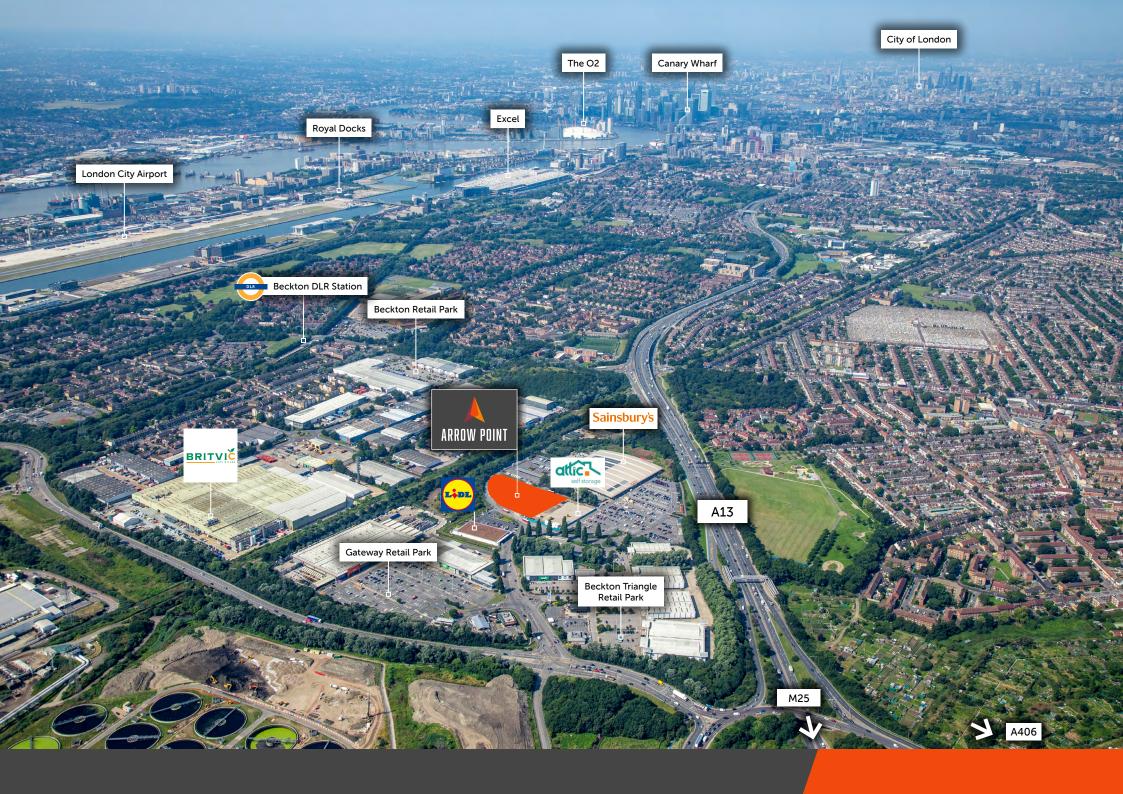

# **LOCATION**

Arrow Point Beckton is located 9.8 miles east of Central London and 2.3 miles north of the Royal Albert Docks. The property is strategically situated on Claps Gate Lane between the Sainsburys supermarket and the new Lidl, at the junction of the A13 (Newham Way), A406 (North Circular) and the A1020 (Royal Docks Road). The A13 provides direct access to the City of London to the east and the M25 and Essex to the West, the North Circular provides access to the north and west of London and the M11. The Royal Docks Road provides access to the Docks and London City Airport (3.5 miles away) to the south.

Nearby occupiers include; Sainsburys, Lidl, B&Q, Dunelm, Curry's PC World and B&M.

### **LOCAL OCCUPIERS**