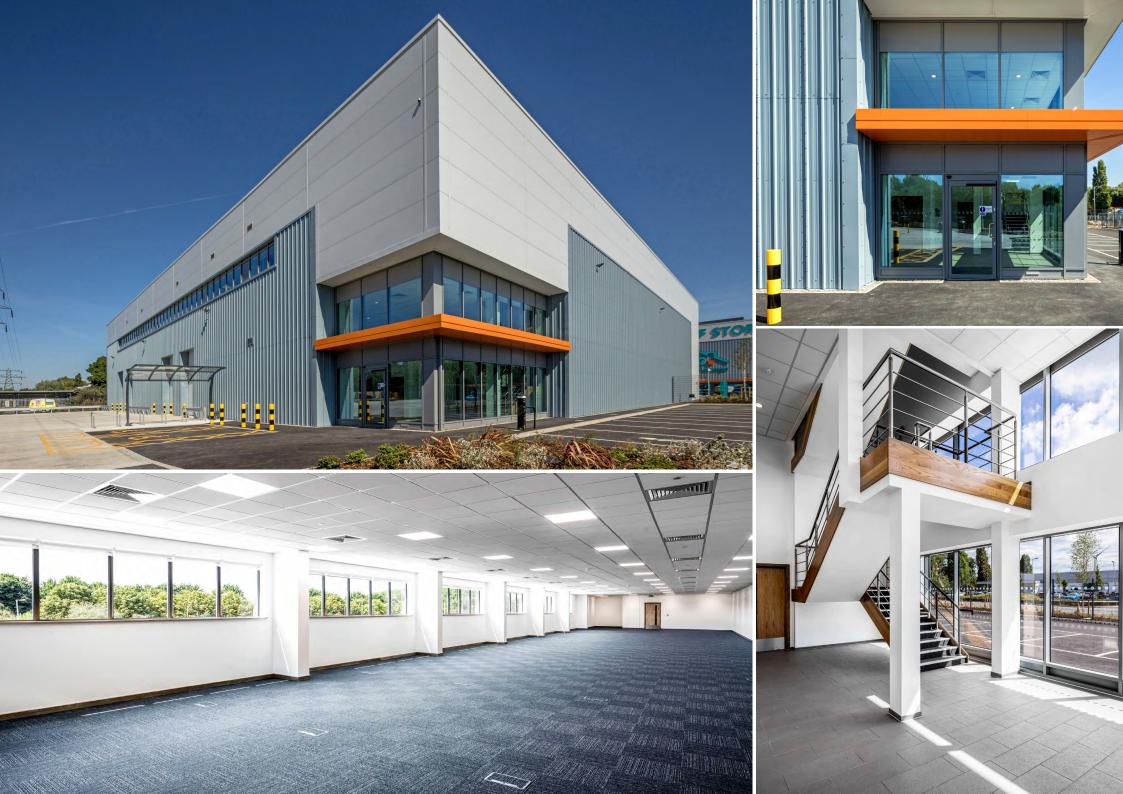

# **DESCRIPTION**

Arrow Point Beckton is a new build 'Grade A' and BREEAM Excellent warehouse/logistics unit comprising 31,007 sq ft of warehouse accommodation with 5,867 sq ft of CAT A office space on the first-floor mezzanine.

Detailed specification and build documents available upon request.

Warehouse: 31,007 sq. ft

Office: 5,867 sq. ft

Total: 36,874 sq. f