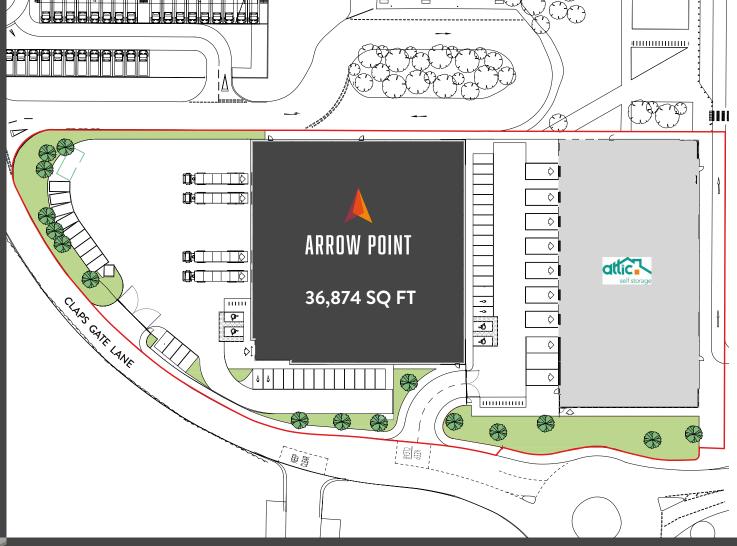

BECKTON // LONDON // E6 6JF

A new detached GRADE A warehouse/logistics unit, immediately available TO LET

36,874 sq ft / 3,425.7 sq m

# **SUMMARY**

- 10m eaves
- Secure yard
- 4 ground level loading doors
- 9.8 miles from Central London
- 44m yard depth
- BREEAM Excellent
- Prominent unit
- 1.63 acre site
- 2 EV charging points
- 30 KN/m² floor loading
- 182 KVA power supply
- 26 car parking spaces

Detailed specification and build documents available upon request.

Warehouse: 31,007 sq. ft

Office: 5,867 sq. ft

Total: 36,874 sq. f