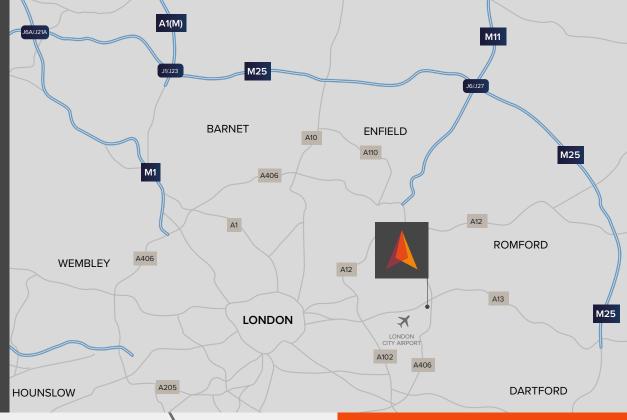

# **LOCATION**

Arrow Point Beckton is located 9.8 miles east of Central London and 2.3 miles north of the Royal Albert Docks. The property is strategically situated on Claps Gate Lane between the Sainsburys supermarket and the new Lidl, at the junction of the A13 (Newham Way), A406 (North Circular) and the A1020 (Royal Docks Road). The A13 provides direct access to the City of London to the east and the M25 and Essex to the West, the North Circular provides access to the north and west of London and the M11. The Royal Docks Road provides access to the Docks and London City Airport (3.5 miles away) to the south.

### TRAVEL DISTANCES BY ROAD

| Royal Docks         | 3 miles   |
|---------------------|-----------|
| London City Airport | 3.4 miles |
| Blackwall Tunnel    | 4.4 miles |
| M11                 | 5.3 miles |
| Central London      | 9 miles   |
| M25 J30             | 10 miles  |
| M1                  | 19 miles  |