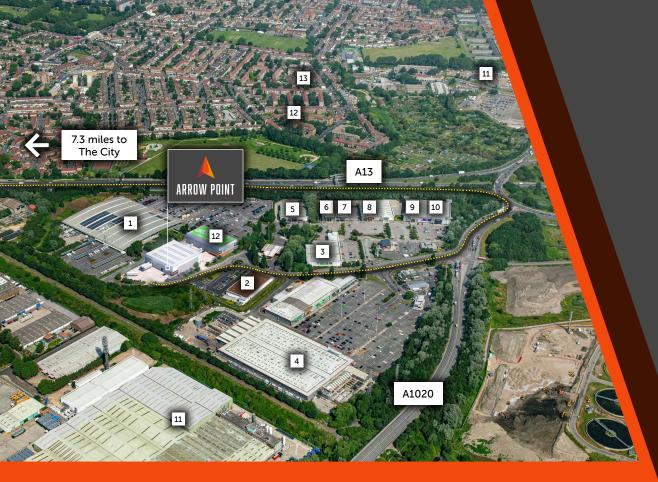

# **LOCATION**

Arrow Point Beckton is located 9.8 miles east of Central London and 2.3 miles north of the Royal Albert Docks. The property is strategically situated on Claps Gate Lane between the Sainsburys supermarket and the new Lidl, at the junction of the A13 (Newham Way), A406 (North Circular) and the A1020 (Royal Docks Road). The A13 provides direct access to the City of London to the east and the M25 and Essex to the West, the North Circular provides access to the north and west of London and the M11. The Royal Docks Road provides access to the Docks and London City Airport (3.5 miles away) to the south.

Nearby occupiers include; Sainsburys, Lidl, B&Q, Dunelm, Curry's PC World and B&M.

### **LOCAL OCCUPIERS**