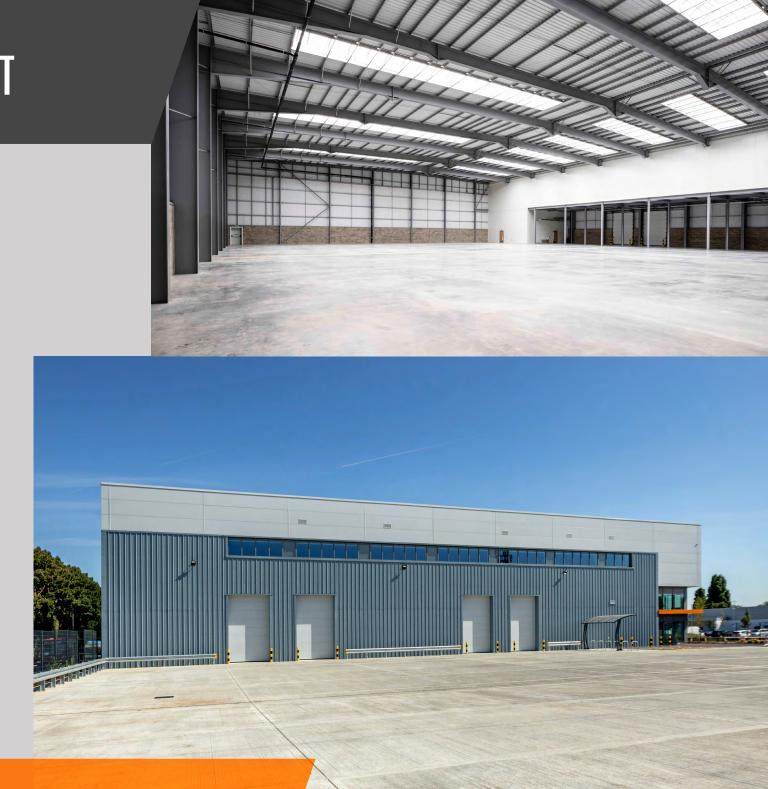

# **DESCRIPTION**

Arrow Point Beckton is a new build 'Grade A' and BREEAM Excellent warehouse/logistics unit comprising 31,007 sq ft of warehouse accommodation with 5,867 sq ft of CAT A office space on the first-floor mezzanine.

Detailed specification and build documents available upon request.

Warehouse: 31,007 sq. ft

Office: 5,867 sq. ft

Total: 36,874 sq. f