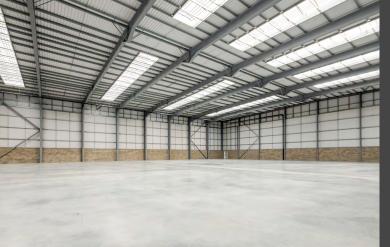

# **DESCRIPTION**

Arrow Point Beckton is a new build 'Grade A' and BREEAM Excellent warehouse/logistics unit comprising 31,007 sq ft of warehouse accommodation with 5,867 sq ft of CAT A office space on the first-floor mezzanine.

Detailed specification and build documents available upon request.

Warehouse: 31,007 sq. ft

Office: 5,867 sq. ft

Total: 36,874 sq. f