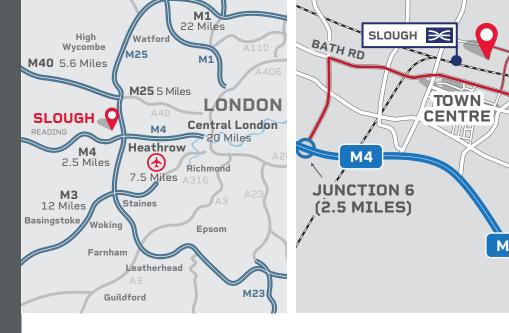

#### LOCATION

Albion Close is an established industrial location accessed off Petersfield Avenue. The amenities of Central Slough are in walking distance, as is Slough Rail Station which provides fast services into Central London and Reading (including Crossrail). The property benefits from quick easy access to J5 & J6 M4 and onwards to the M25 and Heathrow. Occupiers in the immediate vicinity include Howdens, Magnet, Euro Car Parts, Kia and Dulux.

#### **JOSH PENEMO**

07827 750 207

josh.penemo@cushwake.com

**JUNCTION 5** 

(3 MILES)