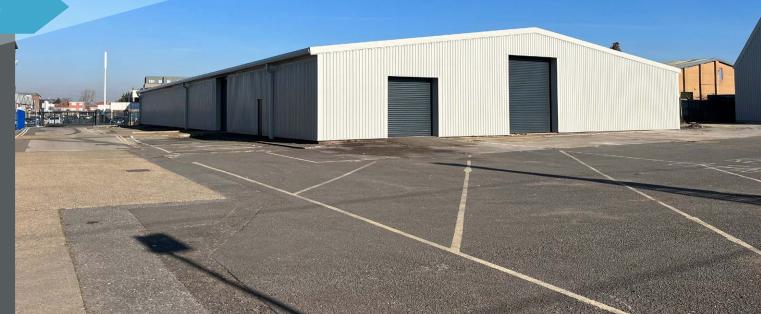

# TO LET

DETACHED WAREHOUSE/
INDUSTRIAL UNIT

**18,974 sq ft** (1,763 sq m)

ABILITY TO ENHANCE ESG
CREDENTIALS THROUGH PV ROOF
PANELS AND EV CHARGING STATIONS

- > 3 LEVEL ACCESS LOADING DOORS
- > UP TO 30 PARKING SPACES TO BE NEGOTIATED WITHIN SECURE YARD (TO BE SIGNPOSTED)
- > SECURE FENCED SITE WITH CCTV AND ELECTRIC SLIDING ENTRANCE GATE

# **DESCRIPTION**

The property is a detached warehouse of steel portal frame construction, with floor loading capacity of 35kn/m², 3 level access loading doors, warehouse heating, minimum eaves height of 4.1 metres and translucent roof lights.

Externally there is parking for up to 30 cars. All mains services are provided.

The unit is undergoing a high quality refurbishment due to PC in April 2023 and is available by way of a new lease, for terms to be agreed.