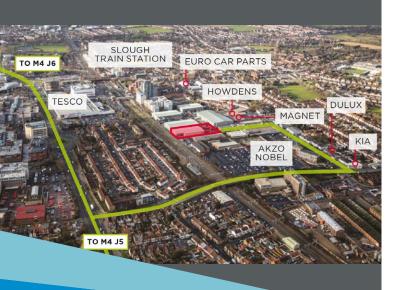

#### LOCATION

Albion Close is an established industrial location accessed off Petersfield Avenue. The amenities of Central Slough are in walking distance, as is Slough Rail Station which provides fast services into Central London and Reading (including Crossrail). The property benefits from quick easy access to J5 & J6 M4 and onwards to the M25 and Heathrow. Occupiers in the immediate vicinity include Howdens, Magnet, Euro Car Parts, Kia and Dulux.