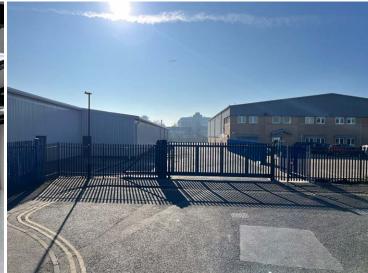

# TO LET

DETACHED WAREHOUSE/
INDUSTRIAL UNIT

**18,974 sq ft** (1,763 sq m)

ABILITY TO ENHANCE ESG
CREDENTIALS THROUGH PV ROOF
PANELS AND EV CHARGING STATIONS

- > 3 LEVEL ACCESS LOADING DOORS
- > UP TO 30 PARKING SPACES TO BE NEGOTIATED WITHIN SECURE YARD (TO BE SIGNPOSTED)
- > SECURE FENCED SITE WITH CCTV AND ELECTRIC SLIDING ENTRANCE GATE

Externally there is parking for up to 30 cars. All mains services are provided.

The unit is undergoing a high quality refurbishment due to PC in April 2023 and is available by way of a new lease, for terms to be agreed.