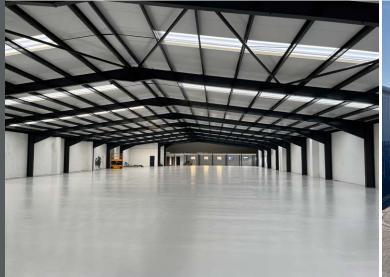

# **DESCRIPTION**

The property is a detached warehouse of steel portal frame construction, with floor loading capacity of 35kn/m², 3 level access loading doors, warehouse heating, minimum eaves height of 4.1 metres and translucent roof lights.

#### **ACCOMMODATION**

|                            | ,      | 1 \   |
|----------------------------|--------|-------|
| Ground floor               |        |       |
| Warehouse                  | 17,661 | 1,641 |
| Ground floor offices & WCs | 1,313  | 122   |
| TOTAL                      | 18,974 | 1,763 |