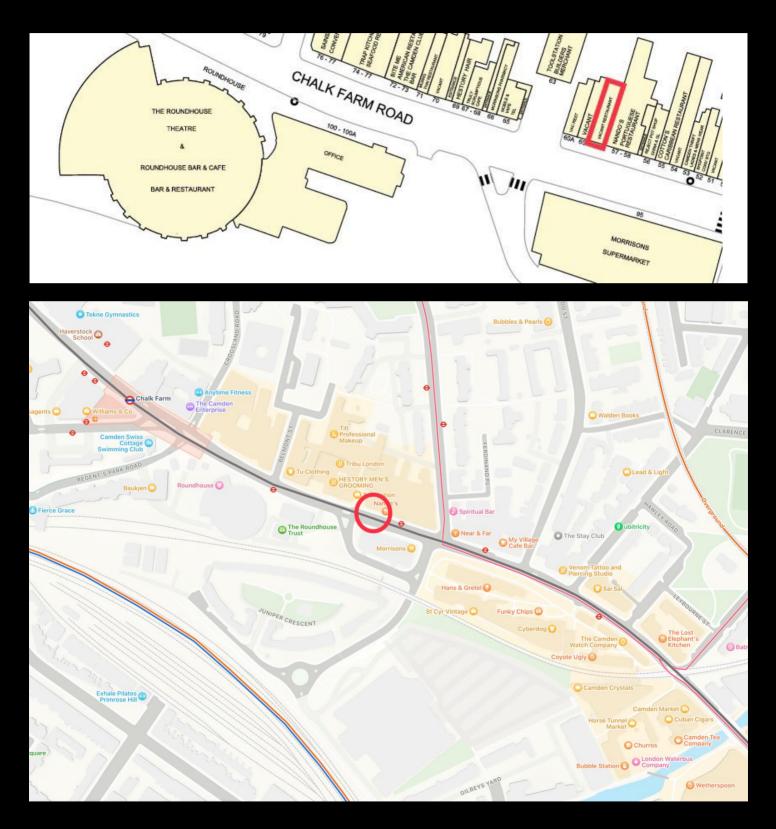

#### LOCATION:

The subject property is located within the heart of Chalk Farm. Camden Market and Stables Market, which is opposite the unit, are one of London's premier tourist attractions. Chalk Farm Road forms part of the main route from Hampstead to Central London and is also well connected by means of public transport, with Chalk Farm underground station and Camden Town underground station being within short walking distance.

The street plays home to a mixture of independent shops and cafes, pubs plus music venues. Additionally, The Roundhouse is situated very close to the premise and has had acts such as Jimi Hendrix and Led Zepplin perform.