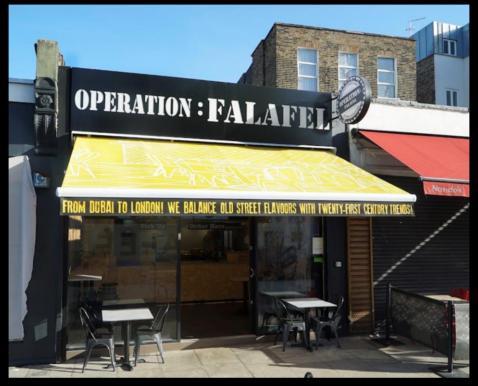

## RESTAURANT UNIT TO LET

### 59 CHALK FARM ROAD, LONDON, NW1 8AN

#### ACCOMMODATION:

The property is arranged solely over ground floor and we are advised that the property has the following approximate areas:

**TOTAL:** 63.61 sq m / 687 sq ft.

LEASE: Available by way of a new FRI lease, for a term to be agreed.