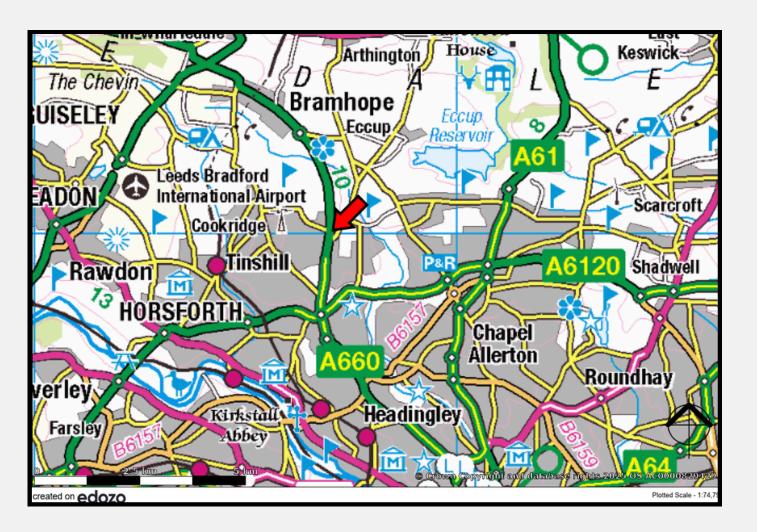

## Location

The property is located on the A660 Otley Road in the north Leeds suburb of Adel. This is the main road running between Otley and Leeds city centre just to the north of the main outer ring road.

Leeds city centre is approximately 4.5 miles to the south and Otley lies 6 miles to the north.

Situated at the end of a parade of shops occupiers nearby include M&S Simply Food, Cooplands Barkers, Hickory's Smoke House and a number of local shops and restaurants.