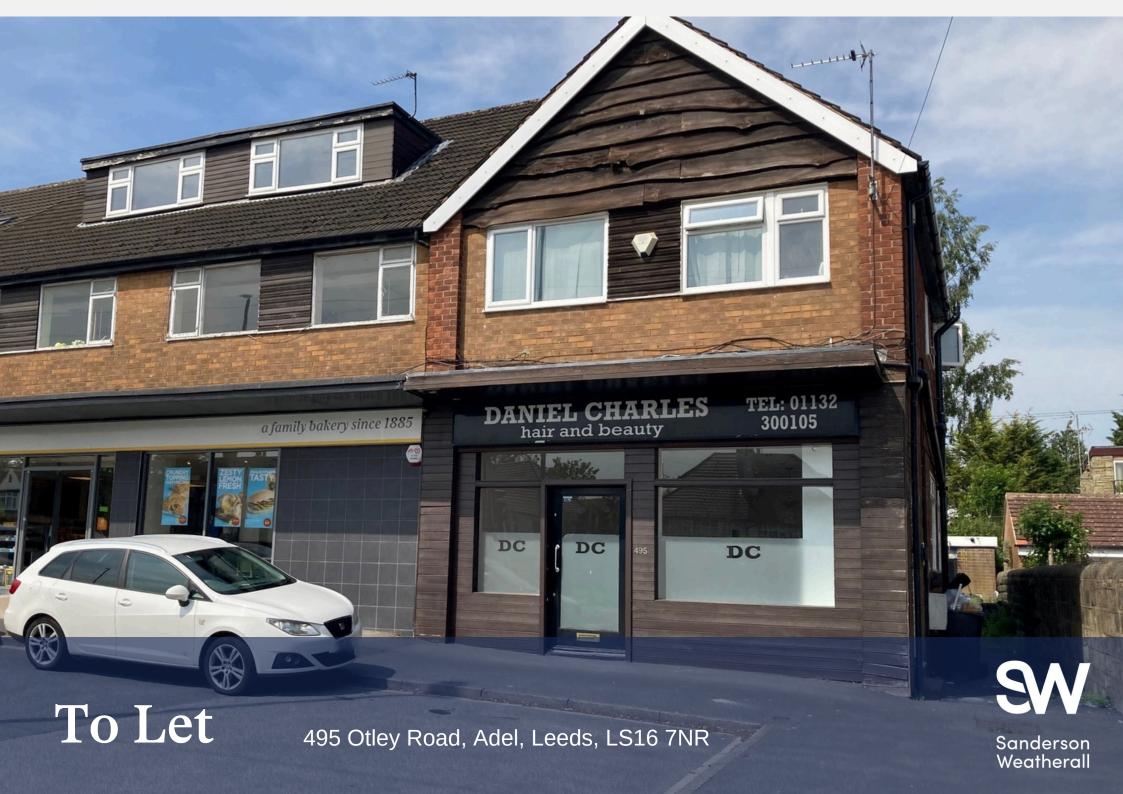

- Prominent ground floor retail unit to let in Leeds
- Located on Otley Road in the popular suburb of Adel
- Situated in a parade of shops adjacent to Cooplands Bakers
- Close to the BP petrol station and M&S Simply food
- To Let on a new lease at an initial rental of £15,000 pax

## Location

The property is located on the A660 Otley Road in the north Leeds suburb of Adel. This is the main road running between Otley and Leeds city centre just to the north of the main outer ring road.

Leeds city centre is approximately 4.5 miles to the south and Otley lies 6 miles to the north.

Situated at the end of a parade of shops occupiers nearby include M&S Simply Food, Cooplands Barkers, Hickory's Smoke House and a number of local shops and restaurants.