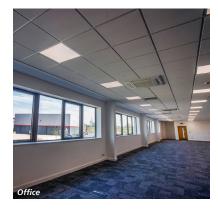

- **✓** 3 phase power
- Smart reception area with toilets and stairs leading to first floor
- First floor offices
- ▼ Allocated car parking

East elevation

#### **ACCOMMODATION**

All buildings offer smart flexible space, ready for a company's bespoke fit-out.

The building provides the following approximate gross internal floor areas:

|                      | Description | sq ft  | sq m  |
|----------------------|-------------|--------|-------|
| <b>BUILDING 1134</b> | Unit        | 43,673 | 4,057 |
|                      | Offices     | 4,410  | 410   |
|                      | TOTAL       | 48,083 | 4,467 |