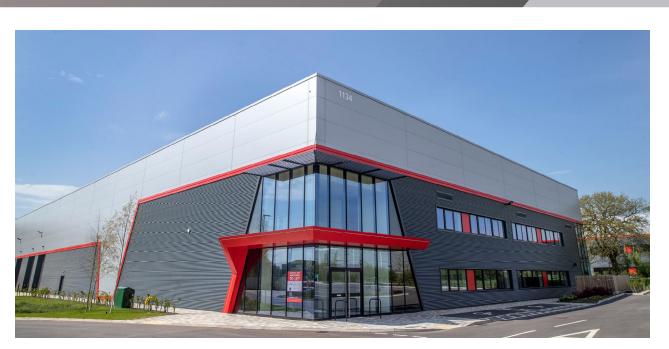

# **New Industrial Unit TO LET**

**Building 1134** 

Providing 48,083 sq ft (4,467 sq m)

SILVERSTONE PARK, SILVERSTONE, TOWCESTER, NN12 8FU

Completed July 2022, Unit 1134, a detached unit, is one of four units built as part of this latest phase of development.

## **SPECIFICATION**

- ► Highly prominent unit with 24/7 access
- ▼ 10m clear internal height
- **▼** 50kN per sq m floor loading
- ✓ 6 full height loading doors, 5.0m high x 4.0m wide
- Minimum 35m yard depth

- **✓** 3 phase power
- Smart reception area with toilets and stairs leading to first floor
- First floor offices
- ▼ Allocated car parking

East elevation