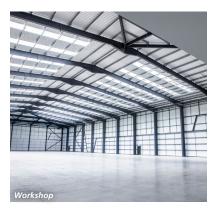

## **SPECIFICATION**

- ► Highly prominent unit with 24/7 access
- ▼ 10m clear internal height
- **▼** 50kN per sq m floor loading
- ✓ 6 full height loading doors, 5.0m high x 4.0m wide
- Minimum 35m yard depth