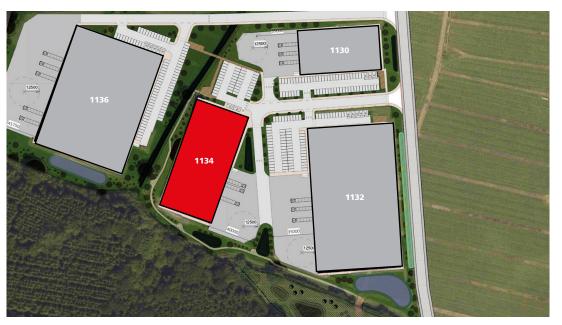

# **New Industrial Unit TO LET**

**Building 1134** 

Providing 48,083 sq ft (4,467 sq m)

SILVERSTONE PARK, SILVERSTONE, TOWCESTER, NN12 8FU

Completed July 2022, Unit 1134, a detached unit, is one of four units built as part of this latest phase of development.