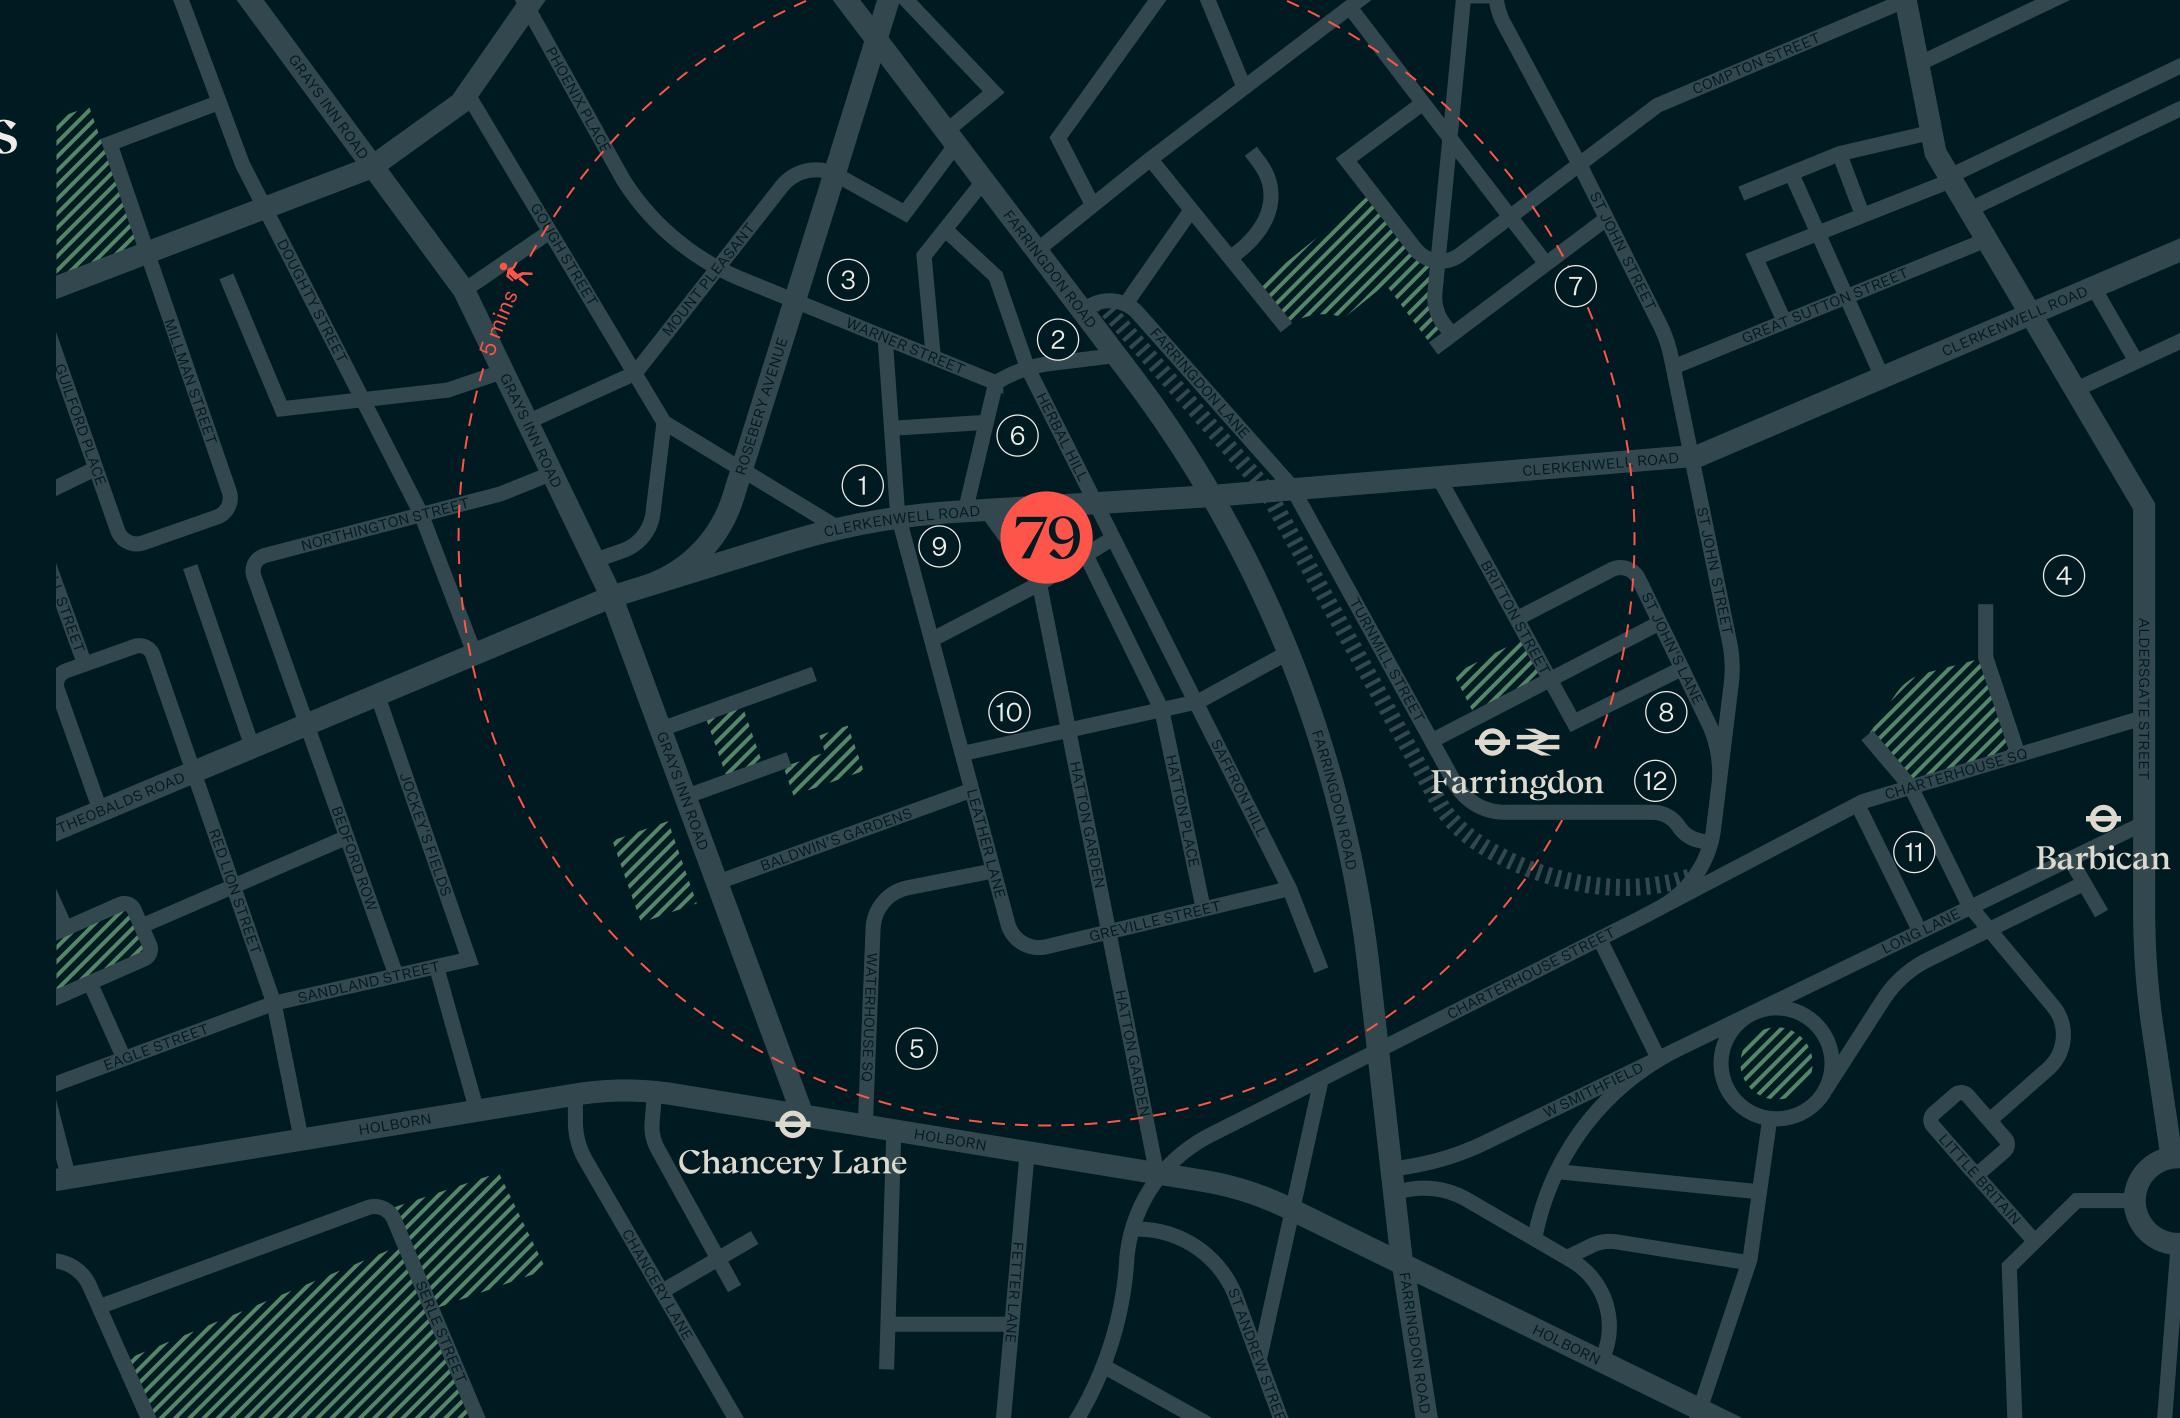

## Highly connected

The arrival of the Elizabeth
Line has transformed work and
life in the capital and across
the South East, linking many
business centres, leisure
destinations, and transport
hubs. Its east-west axis passes
through Farringdon Station,
just a four minute walk from
your front door.

| Times to key stations |         |
|-----------------------|---------|
| Cross Cross           | 11 mins |
| Bank                  | 13 mins |
| Oxford Circus         | 14 mins |
| O Bond Street         | 15 mins |
| London Bridge         | 24 mins |

## The Elizabeth Line

Just 4 minutes walk away, the Elizabeth line connects you to the rest of London and beyond.

**Stratford** 