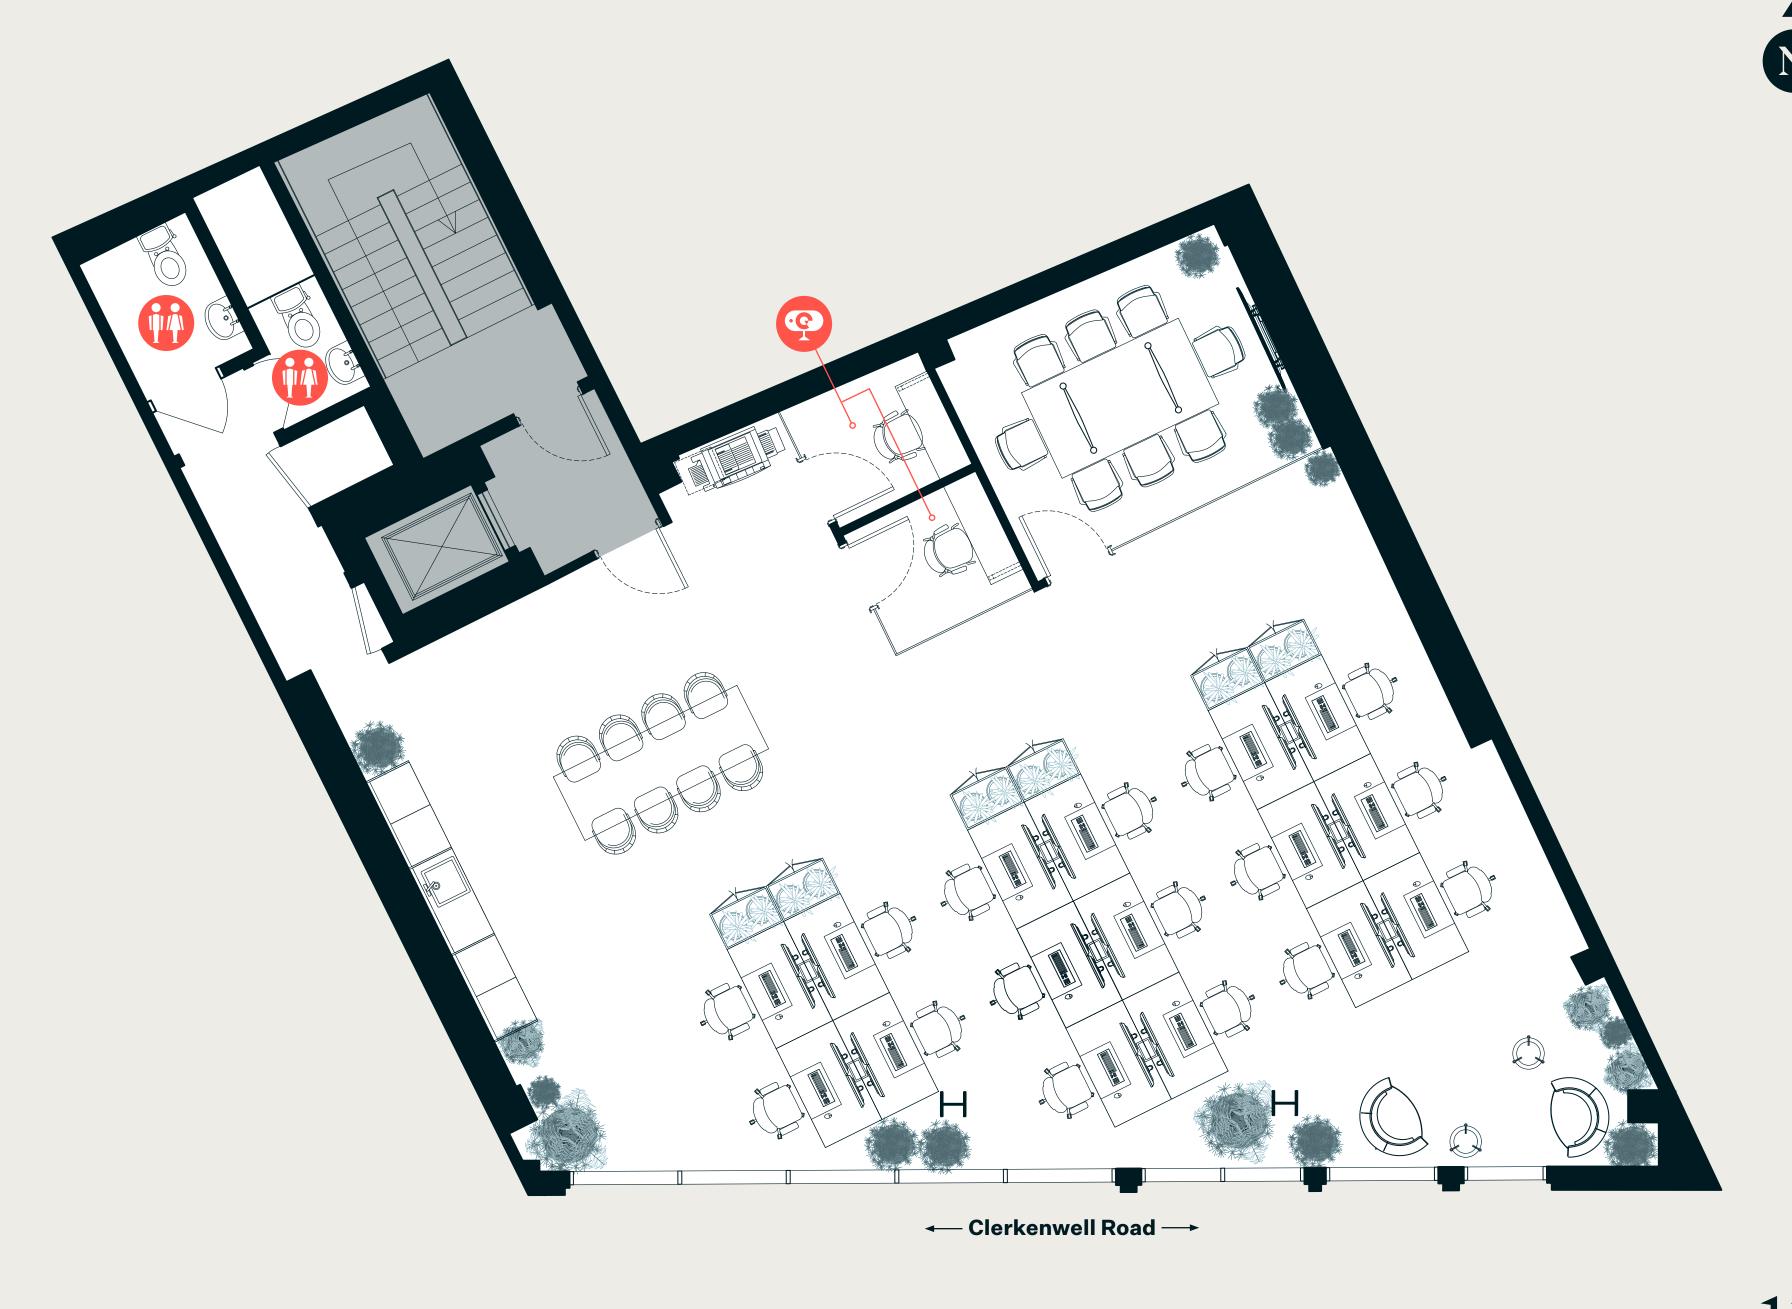

## Office 953 sq ft 89 sq m

Meeting & CollaborationDedicated desksx108-person meeting roomx1Kitchenettex14-person collaboration areax1Informal reception/welcome areax1

← Clerkenwell Road →