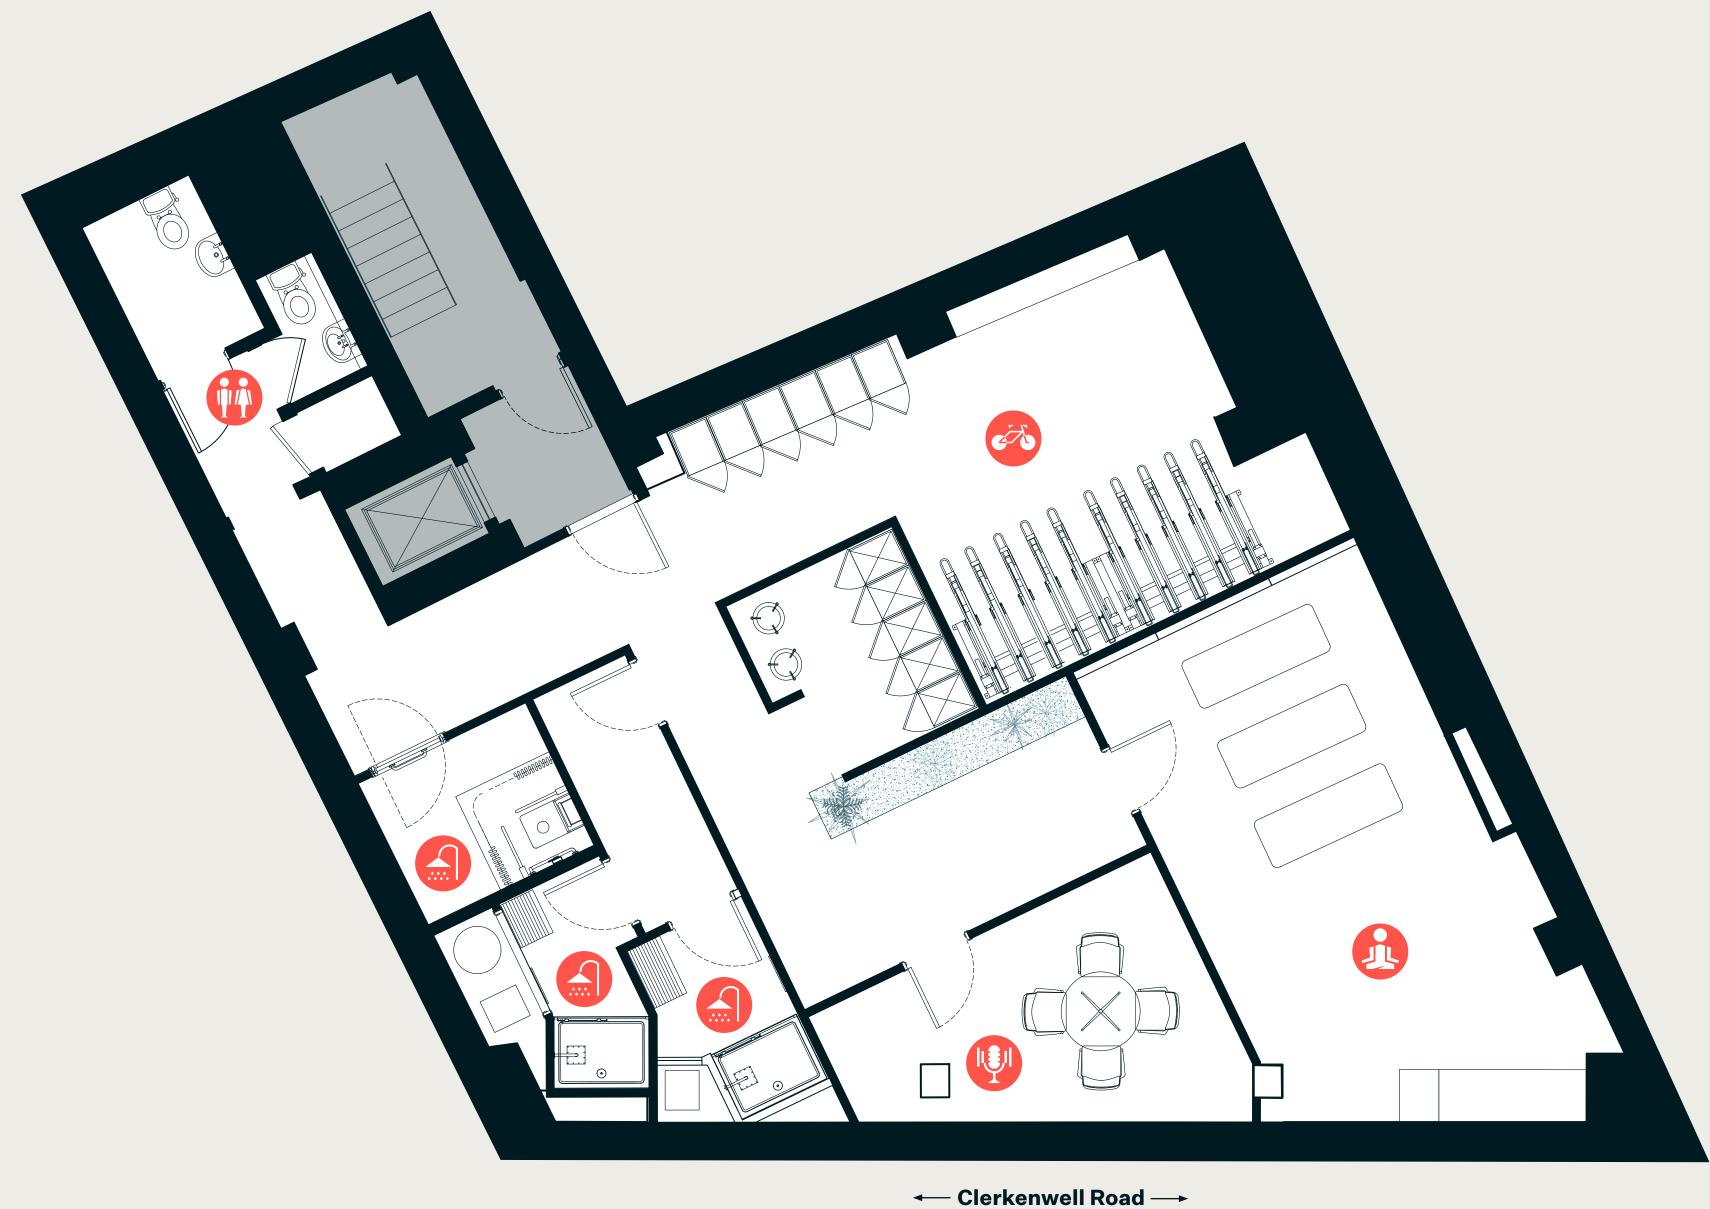

## Floorplates Lower Ground

Amenity 1,332 sq ft 124 sq m

Amenity

Bike store

Showers

Male and female toilets

## Floorplates Ground

## Office 953 sq ft 89 sq m

Meeting & CollaborationDedicated desksx108-person meeting roomx1Kitchenettex14-person collaboration areax1Informal reception/welcome areax1

← Clerkenwell Road →