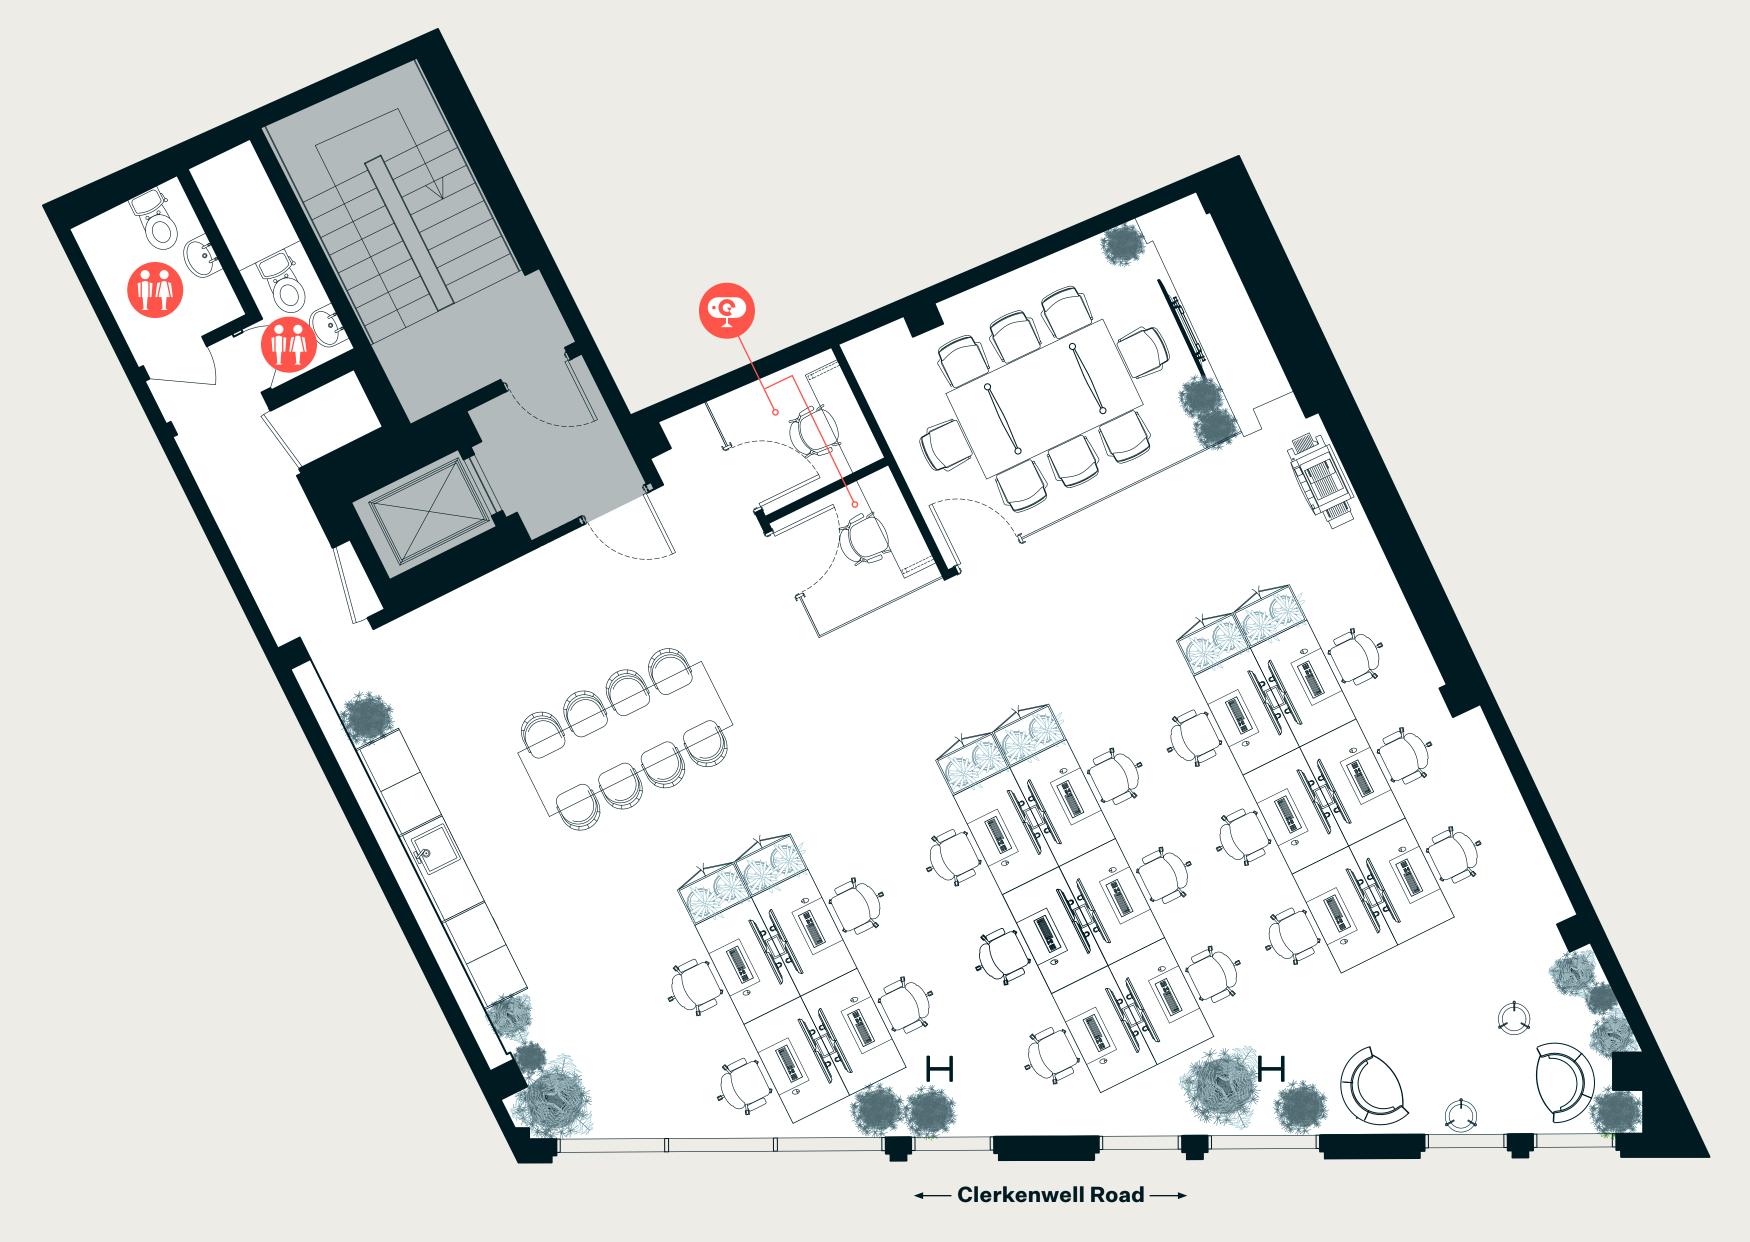

## Floorplates 2nd floor

# Office 1,425 sq ft 132 sq m

Office

Core

Zoom rooms

Male and female toilets

| Meeting & Collaboration |     |  |  |  |
|-------------------------|-----|--|--|--|
| Dedicated desks         | x16 |  |  |  |
| 8-person meeting room   | x1  |  |  |  |
| Phone booths            | x2  |  |  |  |
| Soft seating area       | x1  |  |  |  |
| Kitchenette             | x1  |  |  |  |
| 8-person breakout       | x1  |  |  |  |