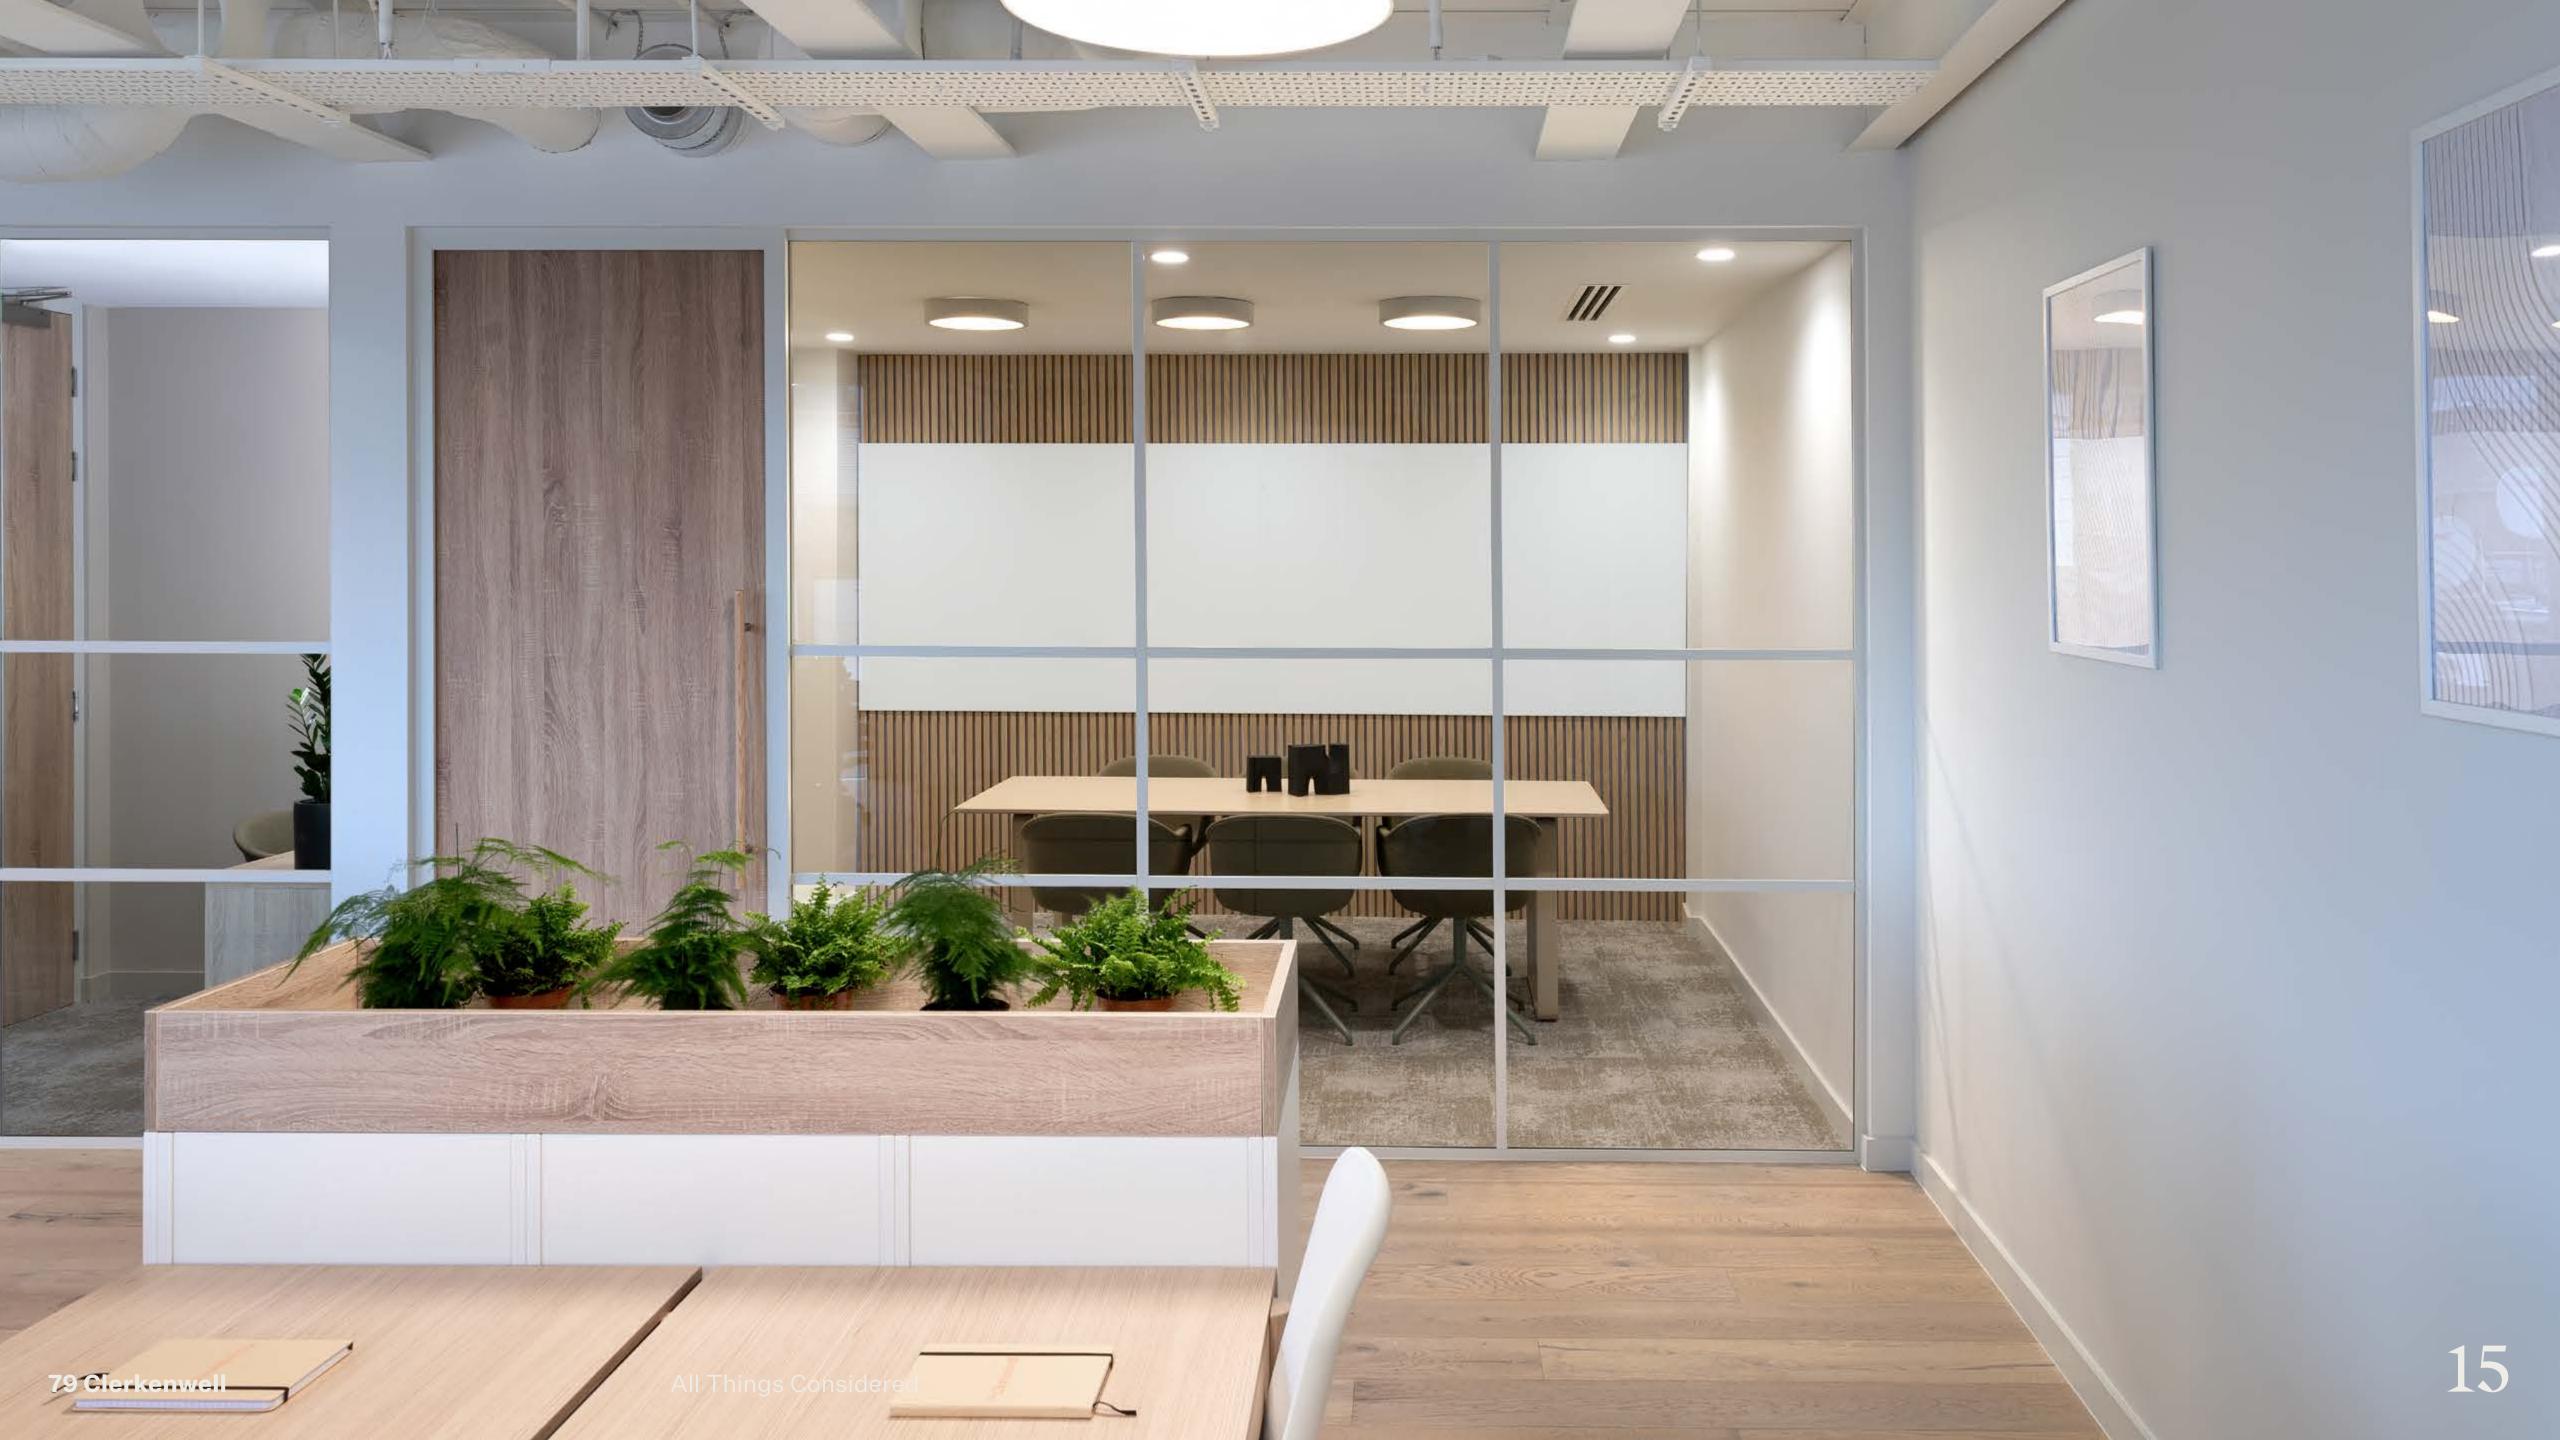

#### **MEETING & COLLABORATION**

- Each office has its own meeting room, fully equipped with TV, audio and video conferencing facilities, as well as a whiteboard presentation wall.
- Offices on the upper floors are each equipped with 2 spacious, private working booths. Ideal for Zoom meetings or quiet working.
- Offices on the upper floors are each equipped with 8 person collaboration tables.