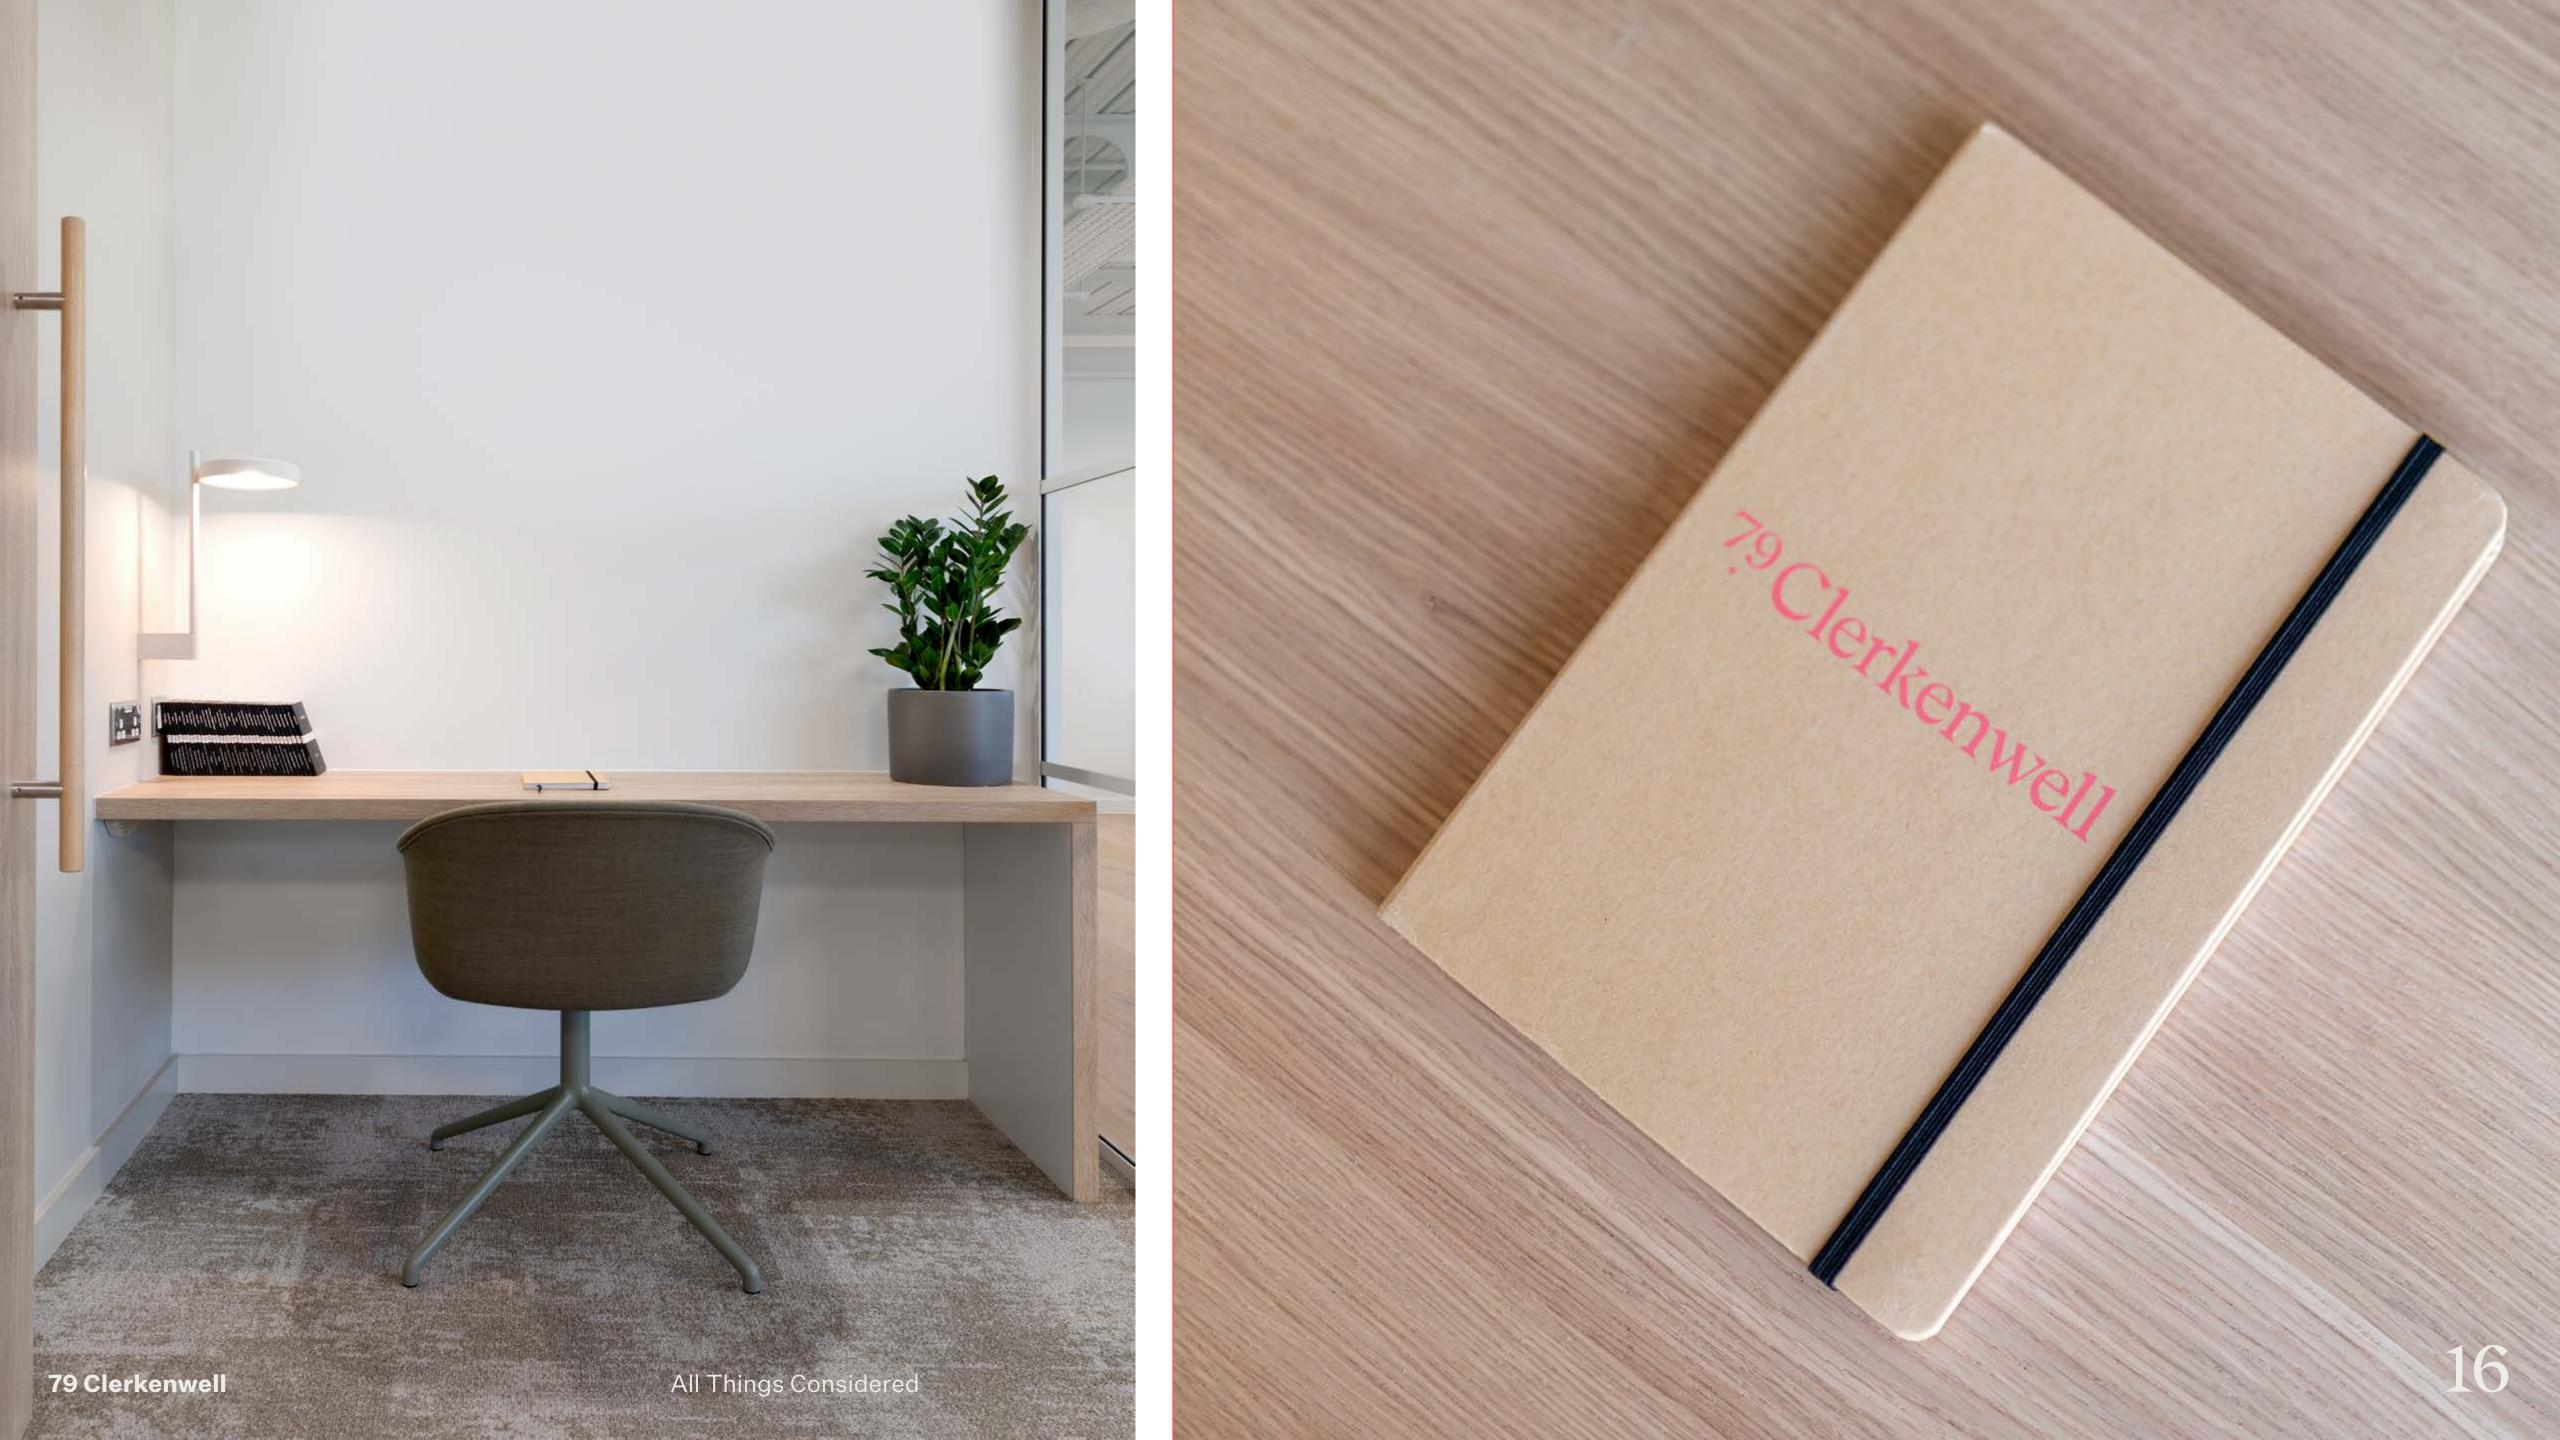

## All Things Considered

A modern and flexible office refurbishment over seven floors designed with clubhouse style amenities, 79 Clerkenwell provides an inspiring space for individuality and collectivity to flourish. Ready for great things

The way we work has changed irreversibly.
79 Clerkenwell represents a new approach to office design - built around amenity, flexibility and sustainability.

Raw yet calming interiors compliment its people focused, digitally enabled spaces.

## Specification

79 Clerkenwell is a world away from your traditional office building. It responds to today's fast changing global business environment, as well as the needs and wellbeing of the people driving it.