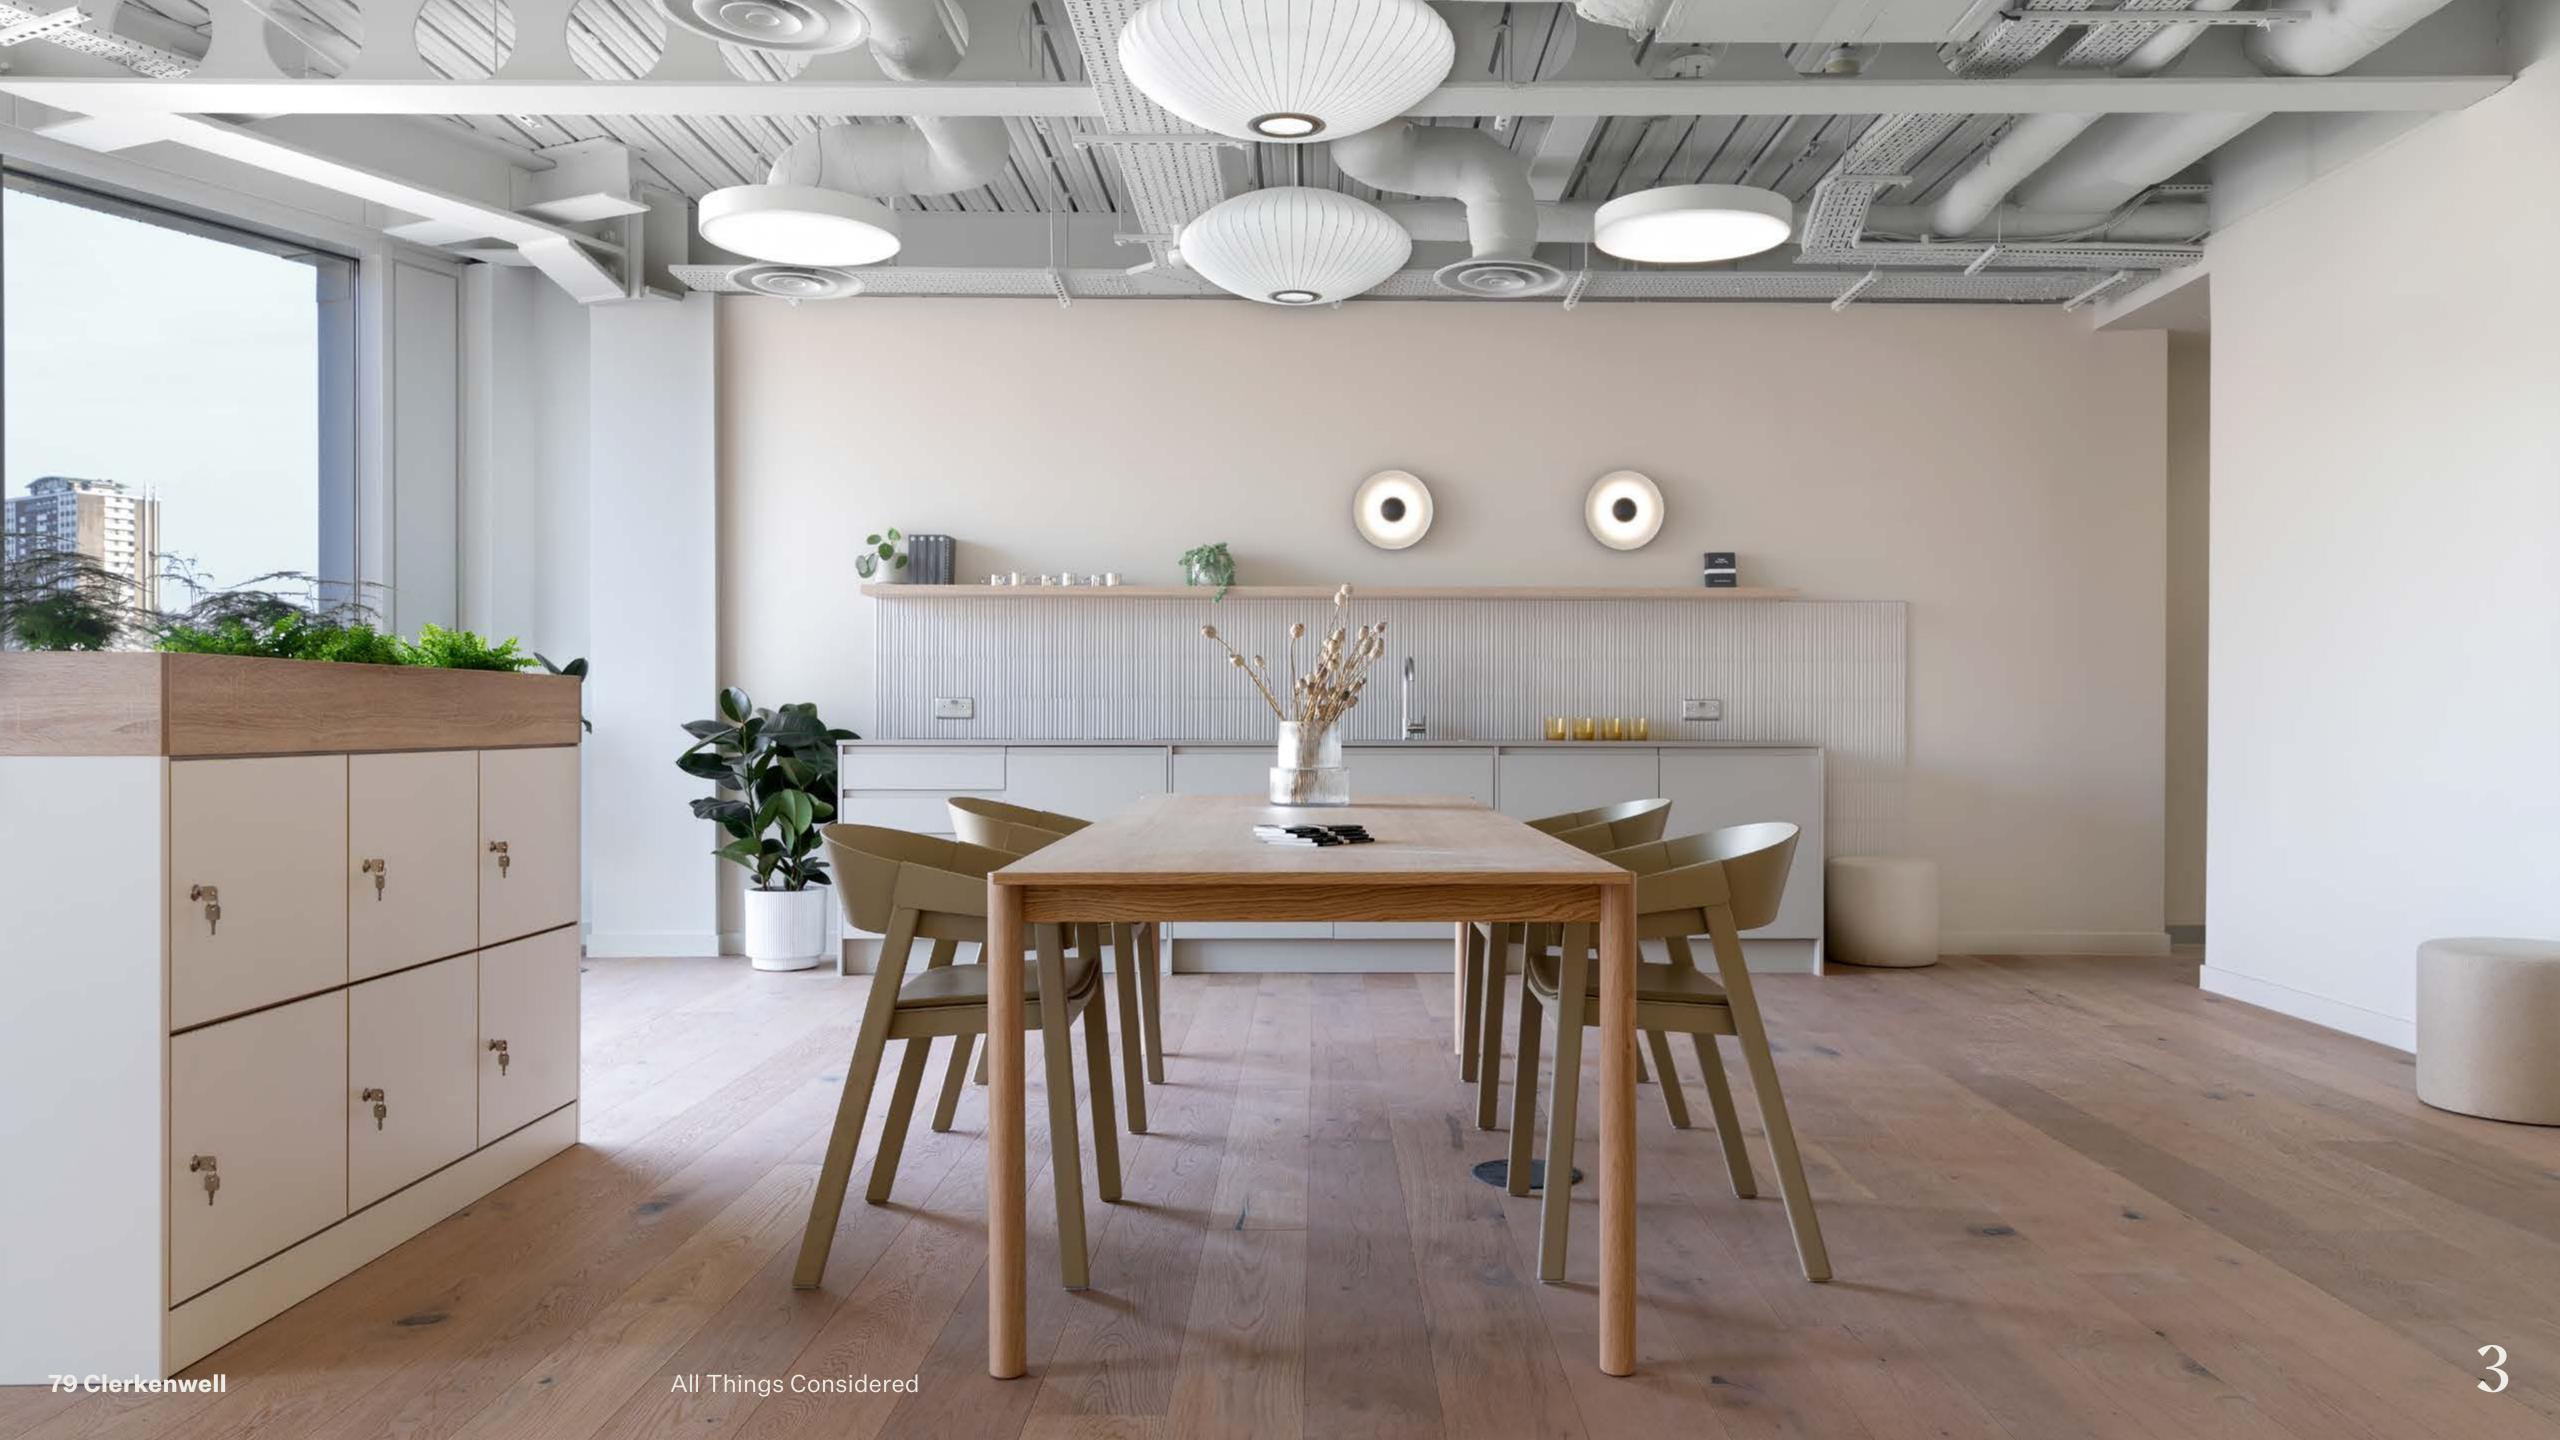

#### **AMENITY**

- Architectural Reception
- House Manager
- Wellness room with yoga and pilates equipment
- Fully equipped podcasting studio
- Luxury showers
- End of journey facilities (detailed below)
- Each floor fully furnished and digitally enabled
- Guest WIFI

#### **MEETING & COLLABORATION**

- Each office has its own meeting room, fully equipped with TV, audio and video conferencing facilities, as well as a whiteboard presentation wall.
- Offices on the upper floors are each equipped with 2 spacious, private working booths. Ideal for Zoom meetings or quiet working.
- Offices on the upper floors are each equipped with 8 person collaboration tables.