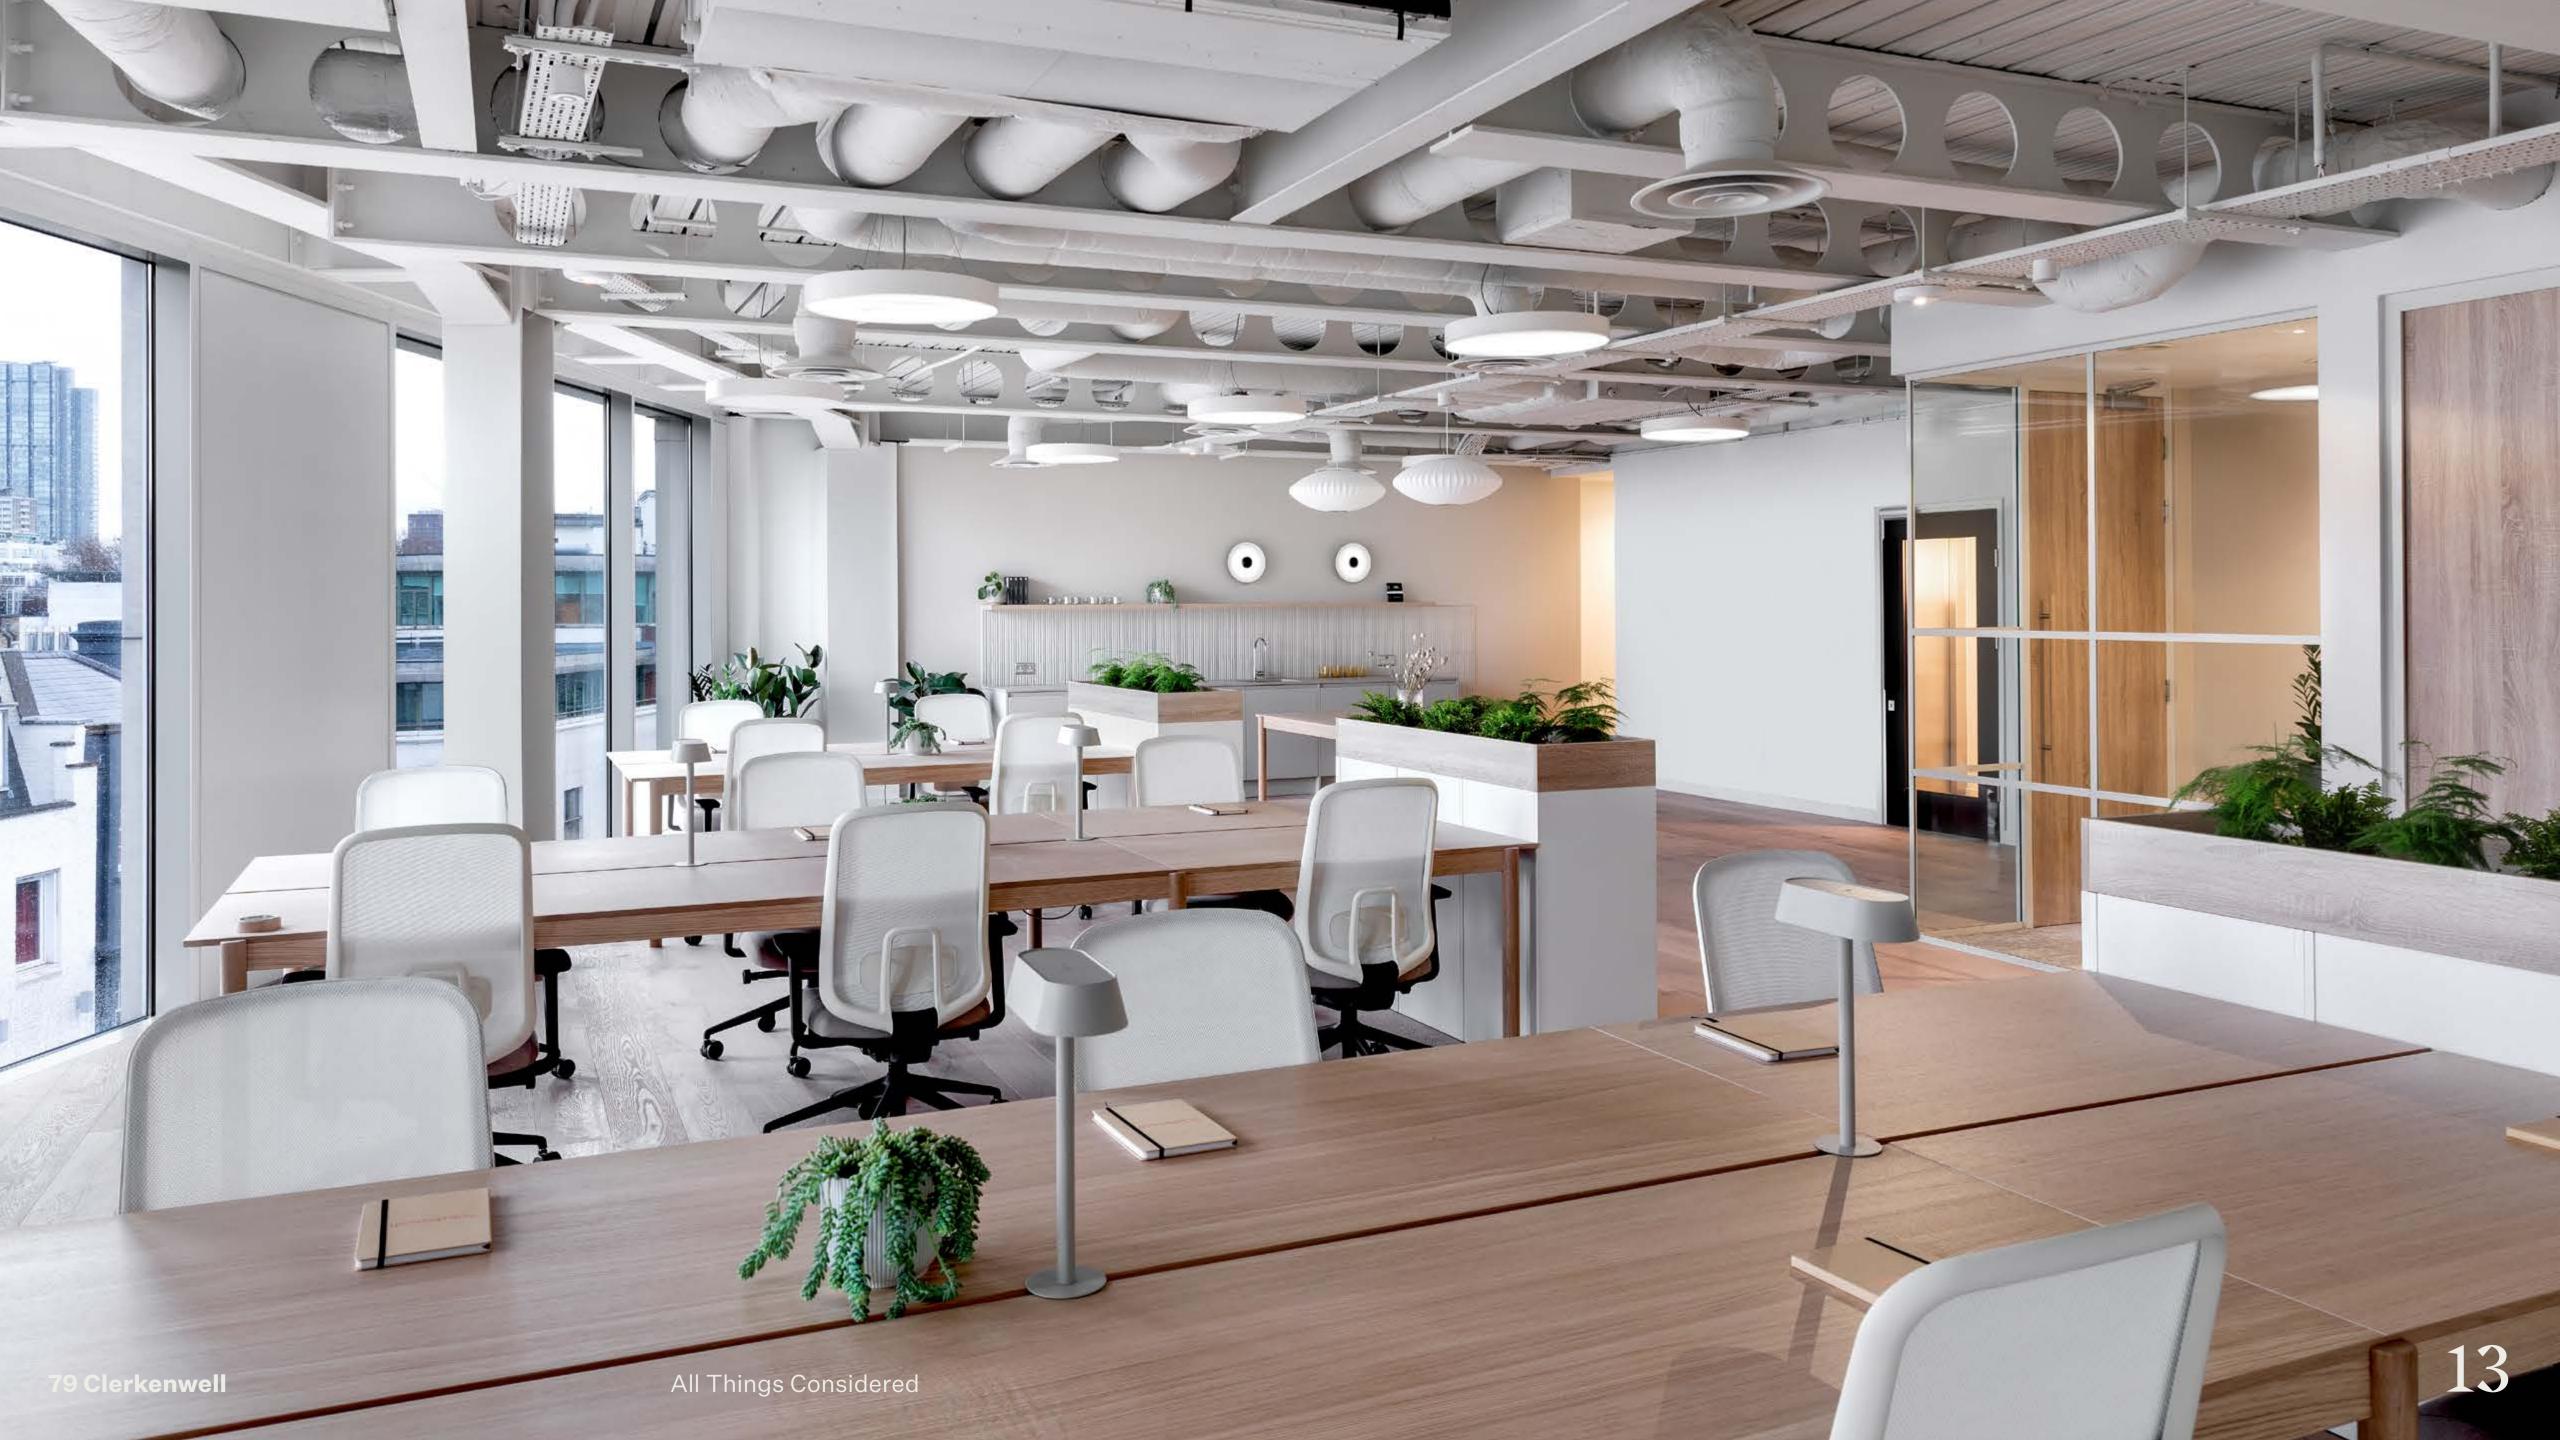

## Specification

79 Clerkenwell is a world away from your traditional office building. It responds to today's fast changing global business environment, as well as the needs and wellbeing of the people driving it.

#### **AMENITY**

- Architectural Reception
- House Manager
- Wellness room with yoga and pilates equipment
- Fully equipped podcasting studio
- Luxury showers
- End of journey facilities (detailed below)
- Each floor fully furnished and digitally enabled
- Guest WIFI

#### **MEETING & COLLABORATION**

- Each office has its own meeting room, fully equipped with TV, audio and video conferencing facilities, as well as a whiteboard presentation wall.
- Offices on the upper floors are each equipped with 2 spacious, private working booths. Ideal for Zoom meetings or quiet working.
- Offices on the upper floors are each equipped with 8 person collaboration tables.