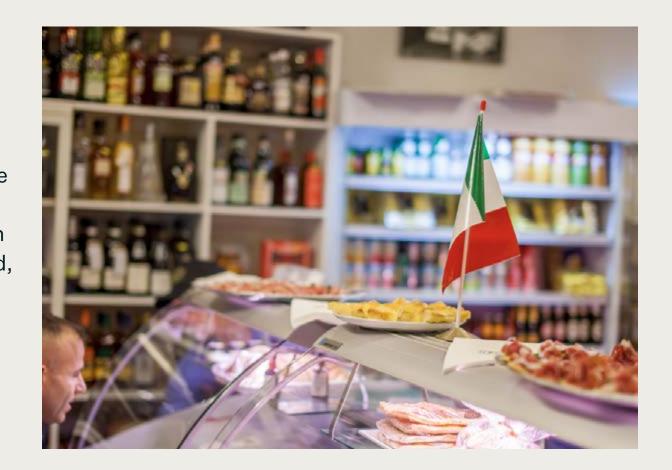

## Terroni of Clerkenwell † 1 min

Back in 1878, Luigi Terroni opened the first Italian deli in London. It's now a local institution. Shelves stocked high with pasta, sauces from the homeland, and those little Sicilian Cannoli pastries you can never resist.

138 Clerkenwell Road London EC1R 5DL