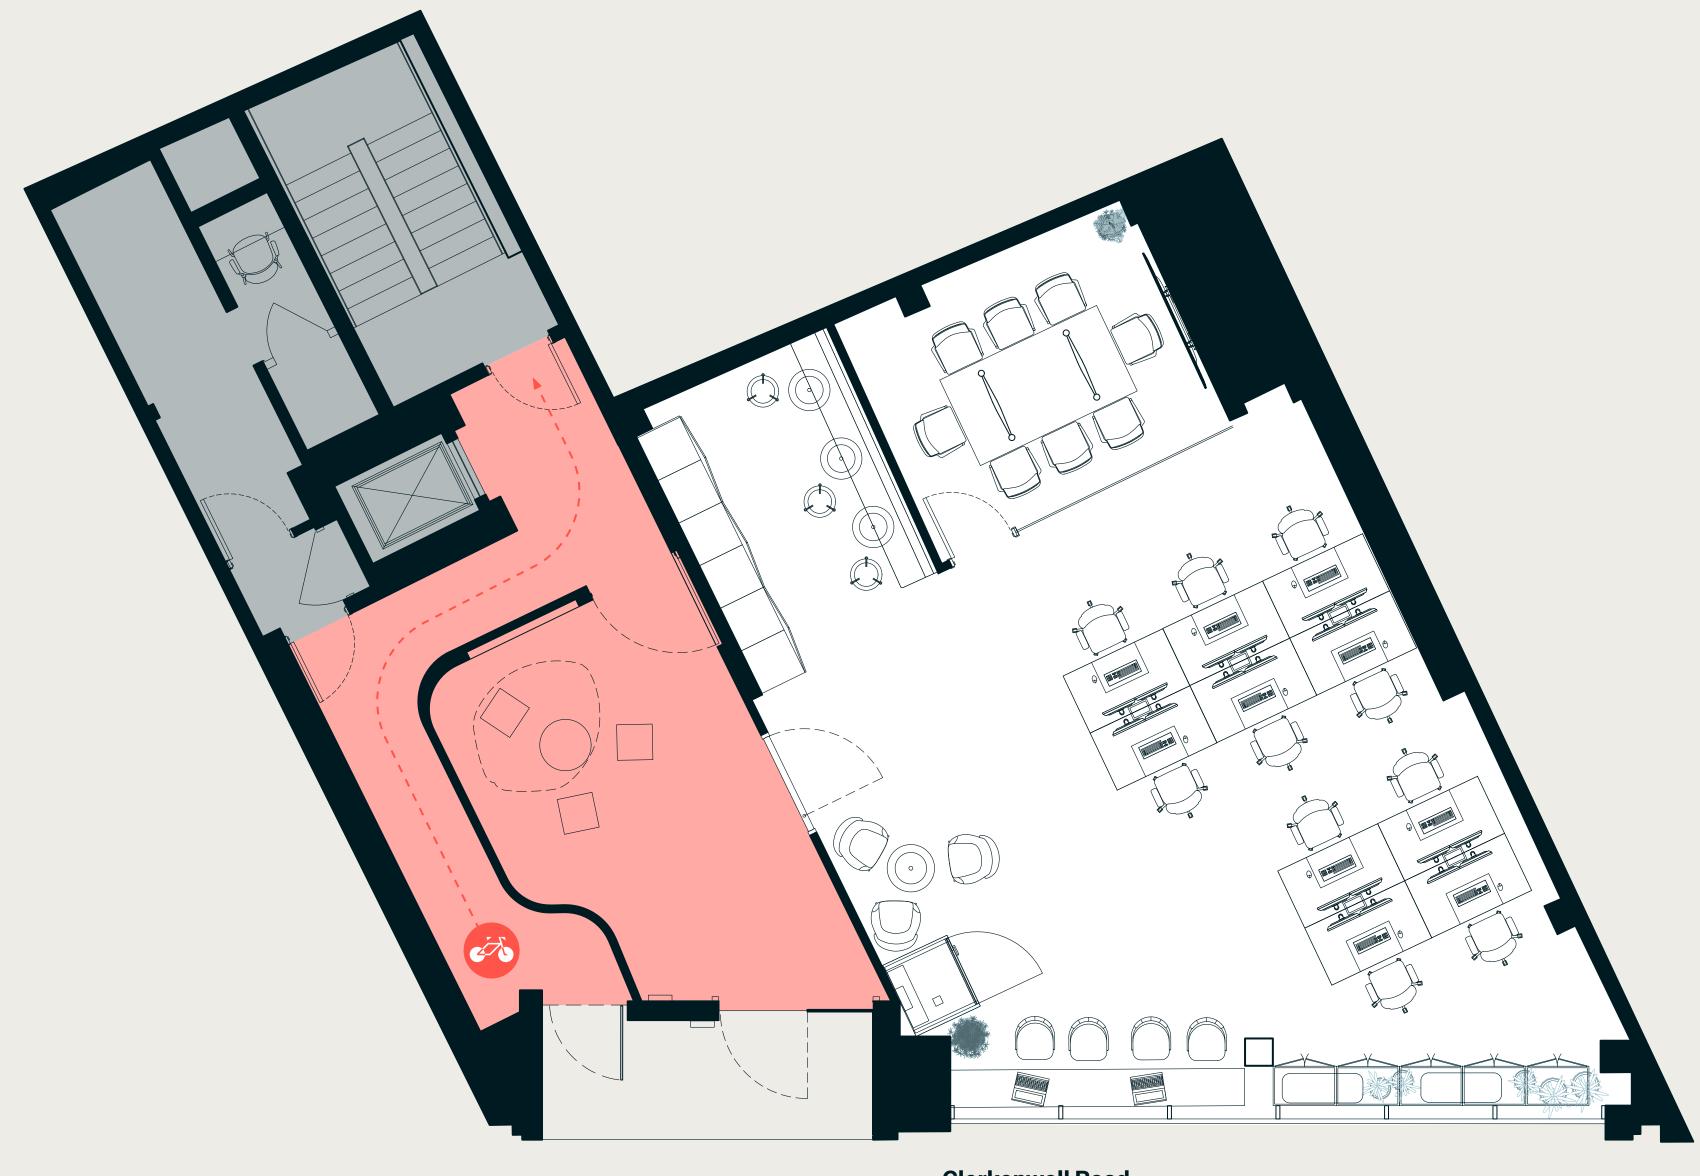

## Floorplates 2nd floor

# Office 1,425 sq ft 132 sq m

Office

Core

Zoom rooms

Male and female toilets

| Meeting & Collaboration |     |  |  |  |
|-------------------------|-----|--|--|--|
| Dedicated desks         | x16 |  |  |  |
| 8-person meeting room   | x1  |  |  |  |
| Phone booths            | x2  |  |  |  |
| Soft seating area       | x1  |  |  |  |
| Kitchenette             | x1  |  |  |  |
| 8-person breakout       | x1  |  |  |  |