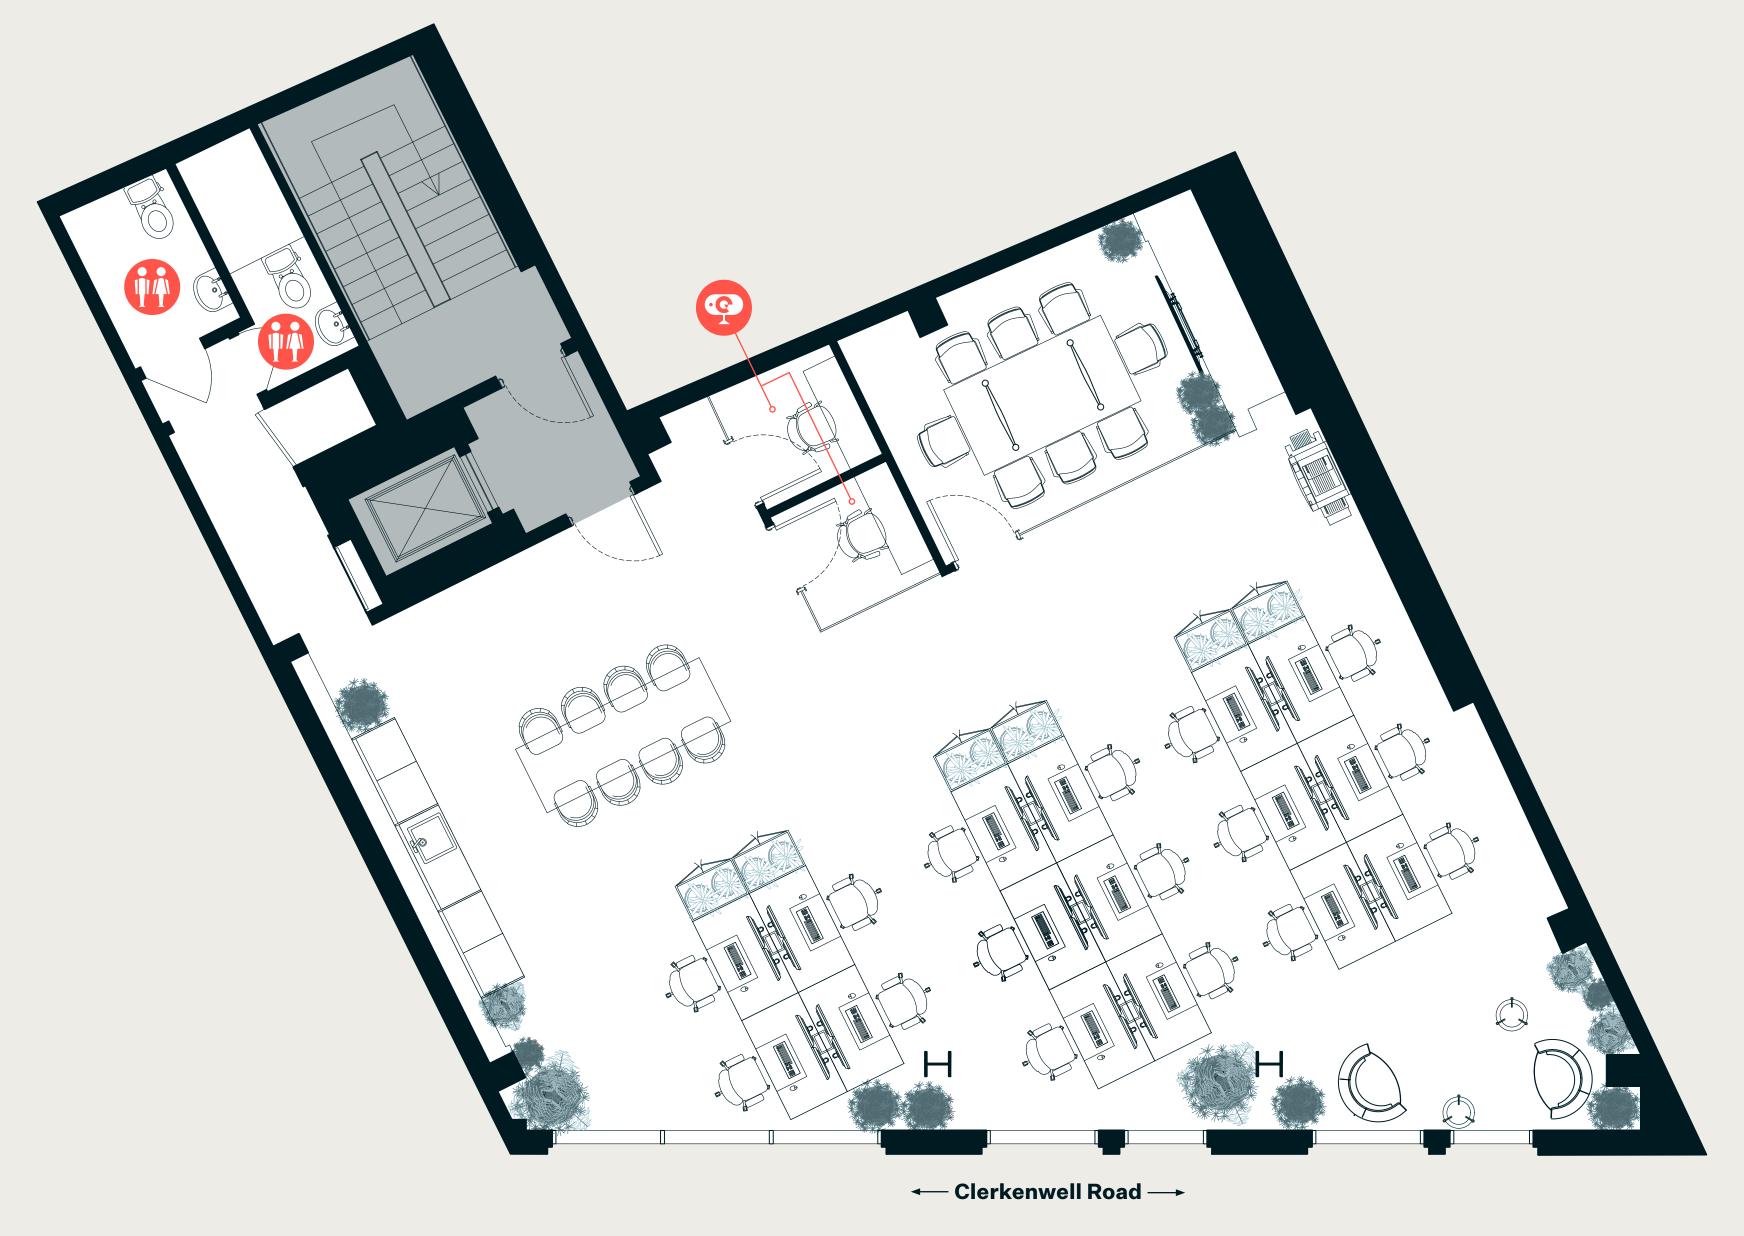

## Floorplates 2nd floor

# Office 1,425 sq ft 132 sq m

Office

Core

Zoom rooms

Male and female toilets

| Meeting & Collaboration |     |  |  |  |
|-------------------------|-----|--|--|--|
| Dedicated desks         | x16 |  |  |  |
| 8-person meeting room   | x1  |  |  |  |
| Phone booths            | x2  |  |  |  |
| Soft seating area       | x1  |  |  |  |
| Kitchenette             | x1  |  |  |  |
| 8-person breakout       | x1  |  |  |  |