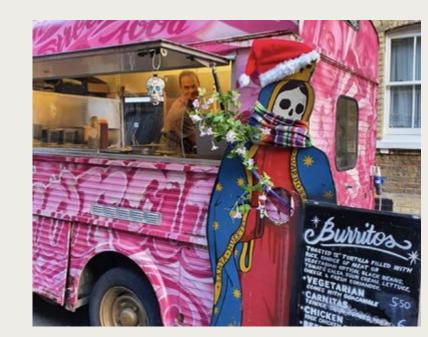

66 Leather Lane, London, EC1N 7TX

From a pink Citroen HY van adorned with day of the dead masks, Luardos brings us a hot splash of Mexico City. Watch the scotch bonnet peppers charcoaling ready for their famously hot sauce. Burrito street food heaven.

Leather Lane, London, EC1N 7TX