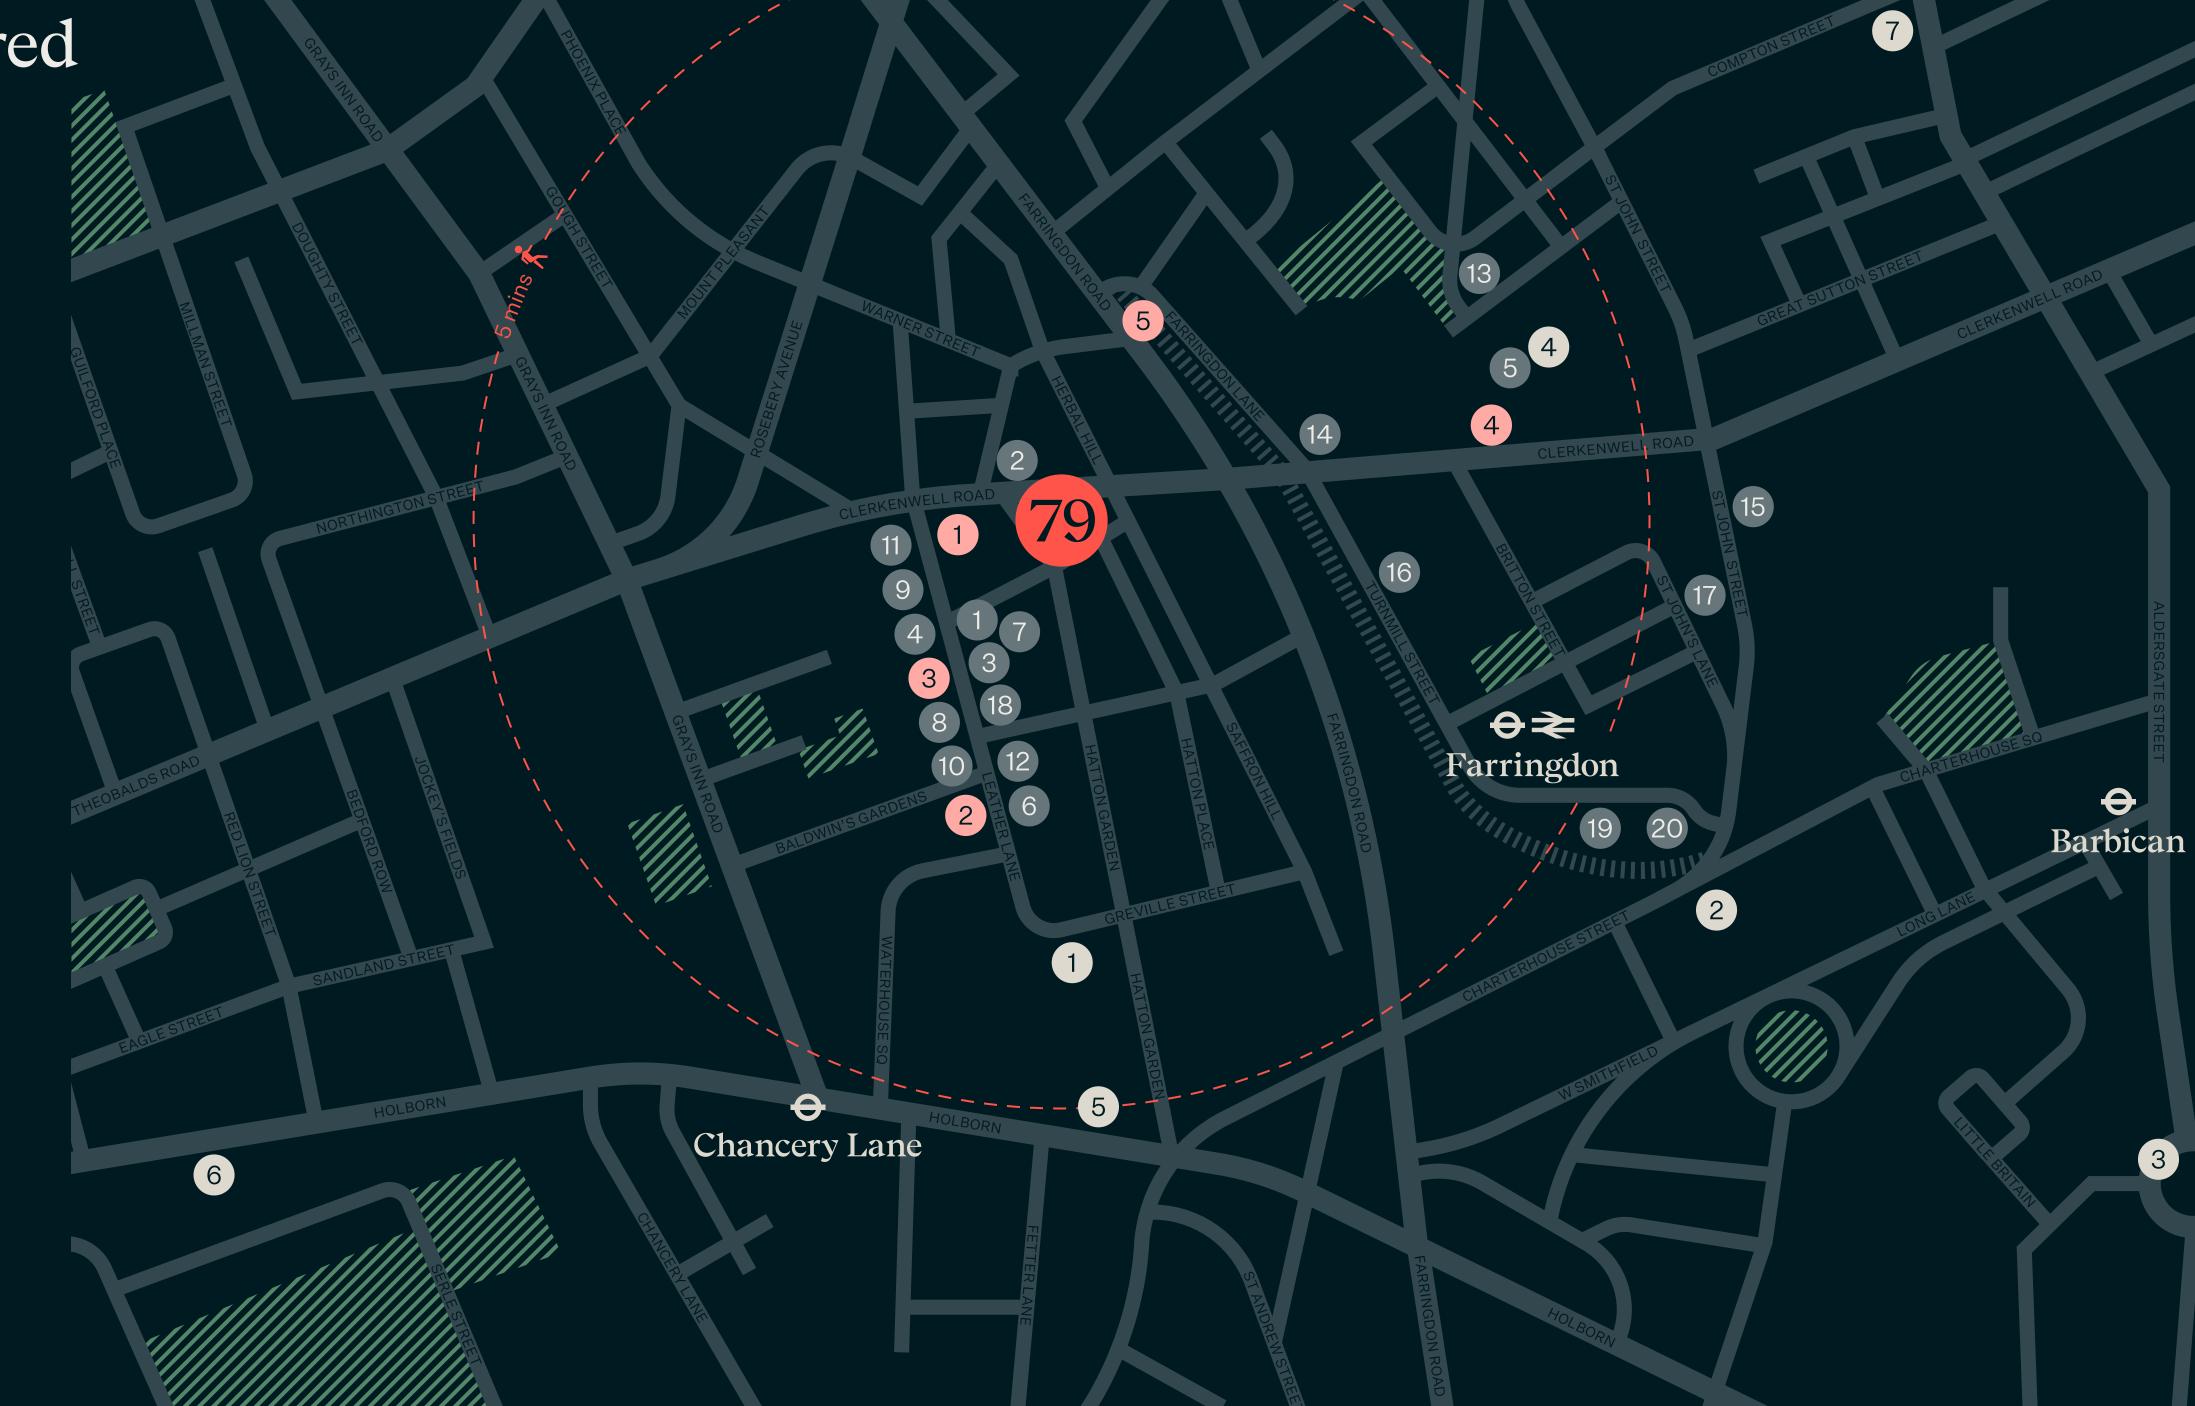

Centre yourself in Clerkenwell

## Coffee

- 1 Colonna & Small's
- 2 Prufrock Coffee
- 3 The Attendant
- 4 EC1 Coffee House
- 5 FWD:Coffee

## Food & Drink

- 1 Avila London
- 2 Terroni of Clerkenwell
- 3 Kin
- 4 South of the Border Tacos
- 5 Compton
- 6 Dope Thai
- Salad kitchen
- 8 Com Amor
- 9 Yum Bowl
- 10 Halloumi Times
- Argentalia London
- 12 Luardos
- <sup>13</sup> Granger & Co
- 14 Sessions Arts Club
- 15 Luca
- 16 Iberica
- 17 Dans le Noir
- 18 Anglo
- 19 Bouchon Racine
- 20 Brutto

## **Leisure & Culture**

- Gymbox
- 2 Smithfield Market
- 3 Museum of London
- 4 The Zetter Townhouse
- 5 Bounce
- 6 Rosewood London
- Zaha Hadid Gallery

## Thriving neighbours ///

- ① Uncommon Creative
- <sup>2</sup> Linkedin
- 3 AnalogFolk
- 4 Audible
- 5 Deloitte Fusion
- 6 Adidas Herbal House
- 7 Alexander McQueen
- 8 AKQA
- 9 Tesco Digital
- 10 Revolt
- 11) TikTok
- © Snapchat