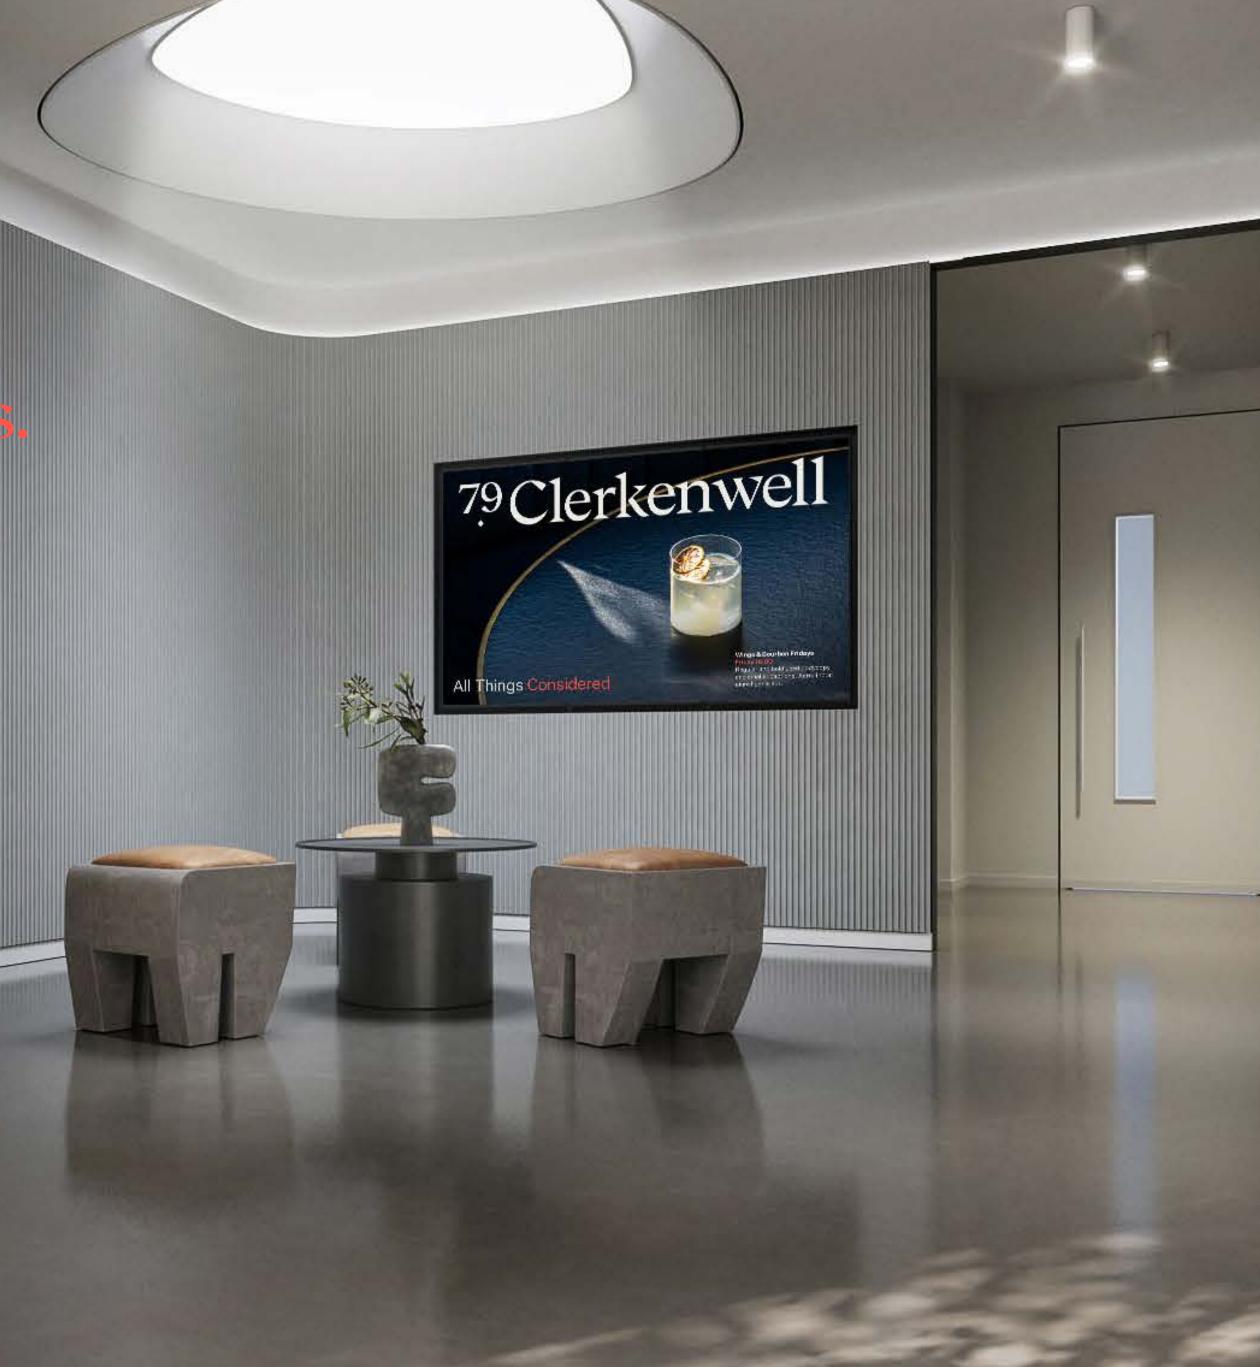

#### **AMENITY**

- Architectural Reception
- House Manager
- Wellness room with yoga and pilates equipment
- Fully equipped podcasting studio
- Luxury showers
- End of journey facilities (detailed below)
- Each floor fully furnished and digitally enabled
- Guest WIFI

#### **MEETING & COLLABORATION**

- Each office has its own meeting room, fully equipped with TV, audio and video conferencing facilities, as well as a whiteboard presentation wall.
- Offices on the upper floors are each equipped with 2 spacious, private working booths. Ideal for Zoom meetings or quiet working.
- Offices on the upper floors are each equipped with 8 person collaboration tables.

### **ZOOM ROOMS**

Private, quiet Zoom booths

– ideal to connect with your
global business partners.