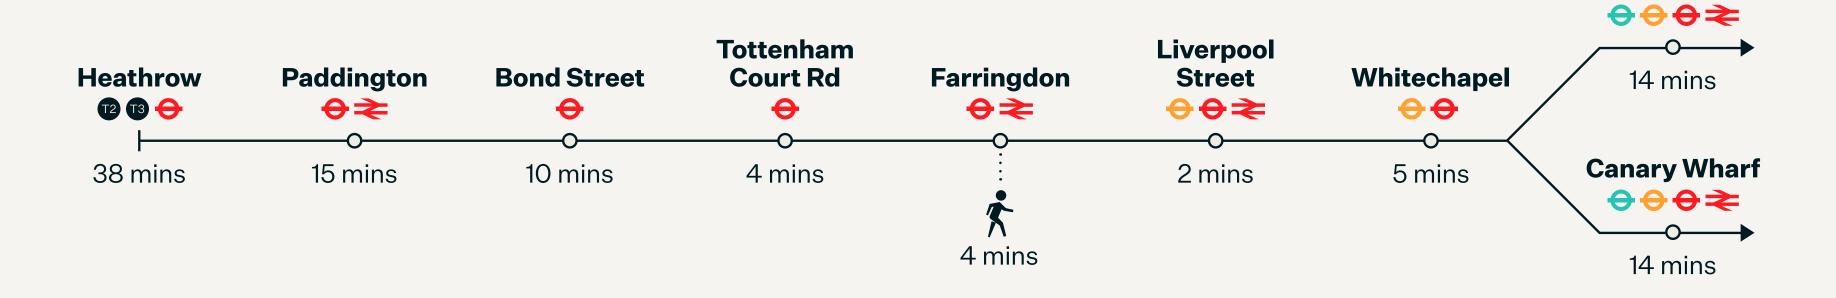

## Highly connected

The arrival of the Elizabeth
Line has transformed work and
life in the capital and across
the South East, linking many
business centres, leisure
destinations, and transport
hubs. Its east-west axis passes
through Farringdon Station,
just a four minute walk from
your front door.

| Times to key stations |         |
|-----------------------|---------|
| Cross Cross           | 11 mins |
| Bank                  | 13 mins |
| Oxford Circus         | 14 mins |
| O Bond Street         | 15 mins |
| London Bridge         | 24 mins |

## The Elizabeth Line

Just 4 minutes walk away, the Elizabeth line connects you to the rest of London and beyond.

**Stratford** 