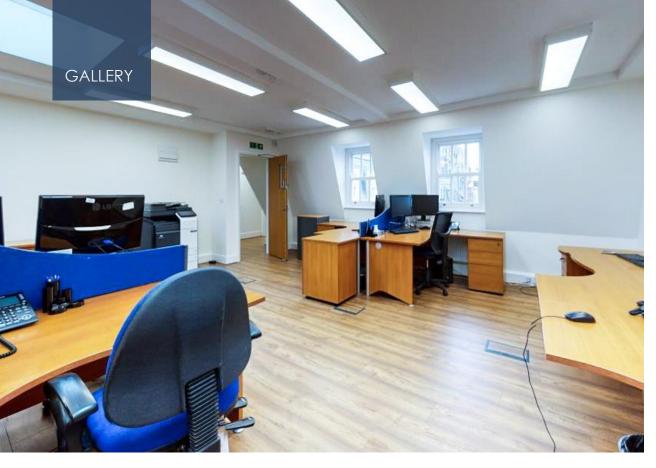

# **AMENITIES**

- Fully Fitted Kitchen
- Two WCs
- Main Office Floor
- Boardroom/Meeting Room/2ndOffice
- LED Lighting
- Air Conditioning
- Hard Wooden Flooring
- Cat 6 Cabling
- Two Large Storage Cupboards
- Perimeter & Underfloor Trunking
- Skylights

## **DESCRIPTION**

The 2nd floor comprises 982 sq. ft. of office accommodation recently built on top of the existing refurbished building. The premises are decorated and fitted out to a good standard throughout, benefitting from superb levels of natural light through two large skylights and many windows onto the Mews.