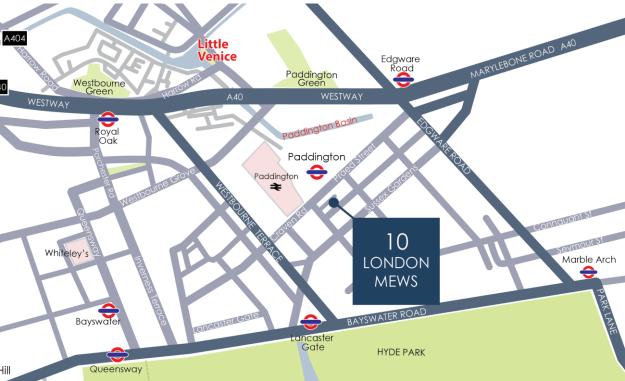

## LOCATION

London Mews is a super location, well known as a quiet enclave off the thriving London Street in Paddington. This unique and rare mews location is approximately 50 metres from Paddington Underground Station. 10 London Mews is positioned at the very end of the Mews, occupying a quiet position away from the main road.