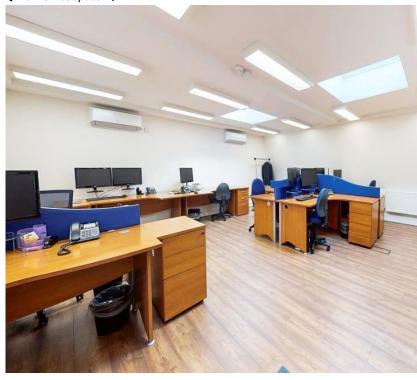

# **AMENITIES**

- Fully Fitted Kitchen
- Two WCs
- Main Office Floor
- Boardroom/Meeting Room/2ndOffice
- LED Lighting
- Air Conditioning
- Hard Wooden Flooring
- Cat 6 Cabling
- Two Large Storage Cupboards
- Perimeter & Underfloor Trunking
- Skylights

## **DESCRIPTION**

The 2nd floor comprises 982 sq. ft. of office accommodation recently built on top of the existing refurbished building. The premises are decorated and fitted out to a good standard throughout, benefitting from superb levels of natural light through two large skylights and many windows onto the Mews.