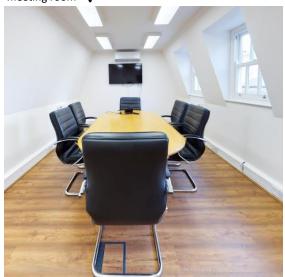

# **AMENITIES**

- Fully Fitted Kitchen
- Two WCs
- Main Office Floor
- Boardroom/Meeting Room/2ndOffice
- LED Lighting
- Air Conditioning
- Hard Wooden Flooring
- Cat 6 Cabling
- Two Large Storage Cupboards
- Perimeter & Underfloor Trunking
- Skylights