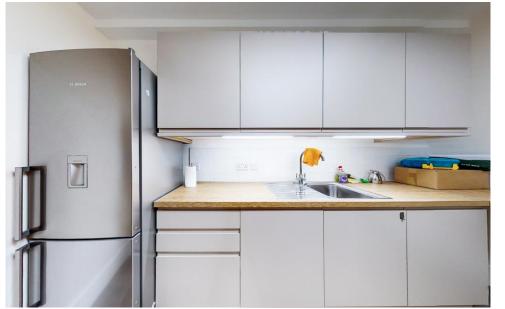

# **AMENITIES**

- Fully Fitted Kitchen
- Two WCs
- Main Office Floor
- Boardroom/Meeting Room/2ndOffice
- LED Lighting
- Air Conditioning
- Hard Wooden Flooring
- Cat 6 Cabling
- Two Large Storage Cupboards
- Perimeter & Underfloor Trunking
- Skylights