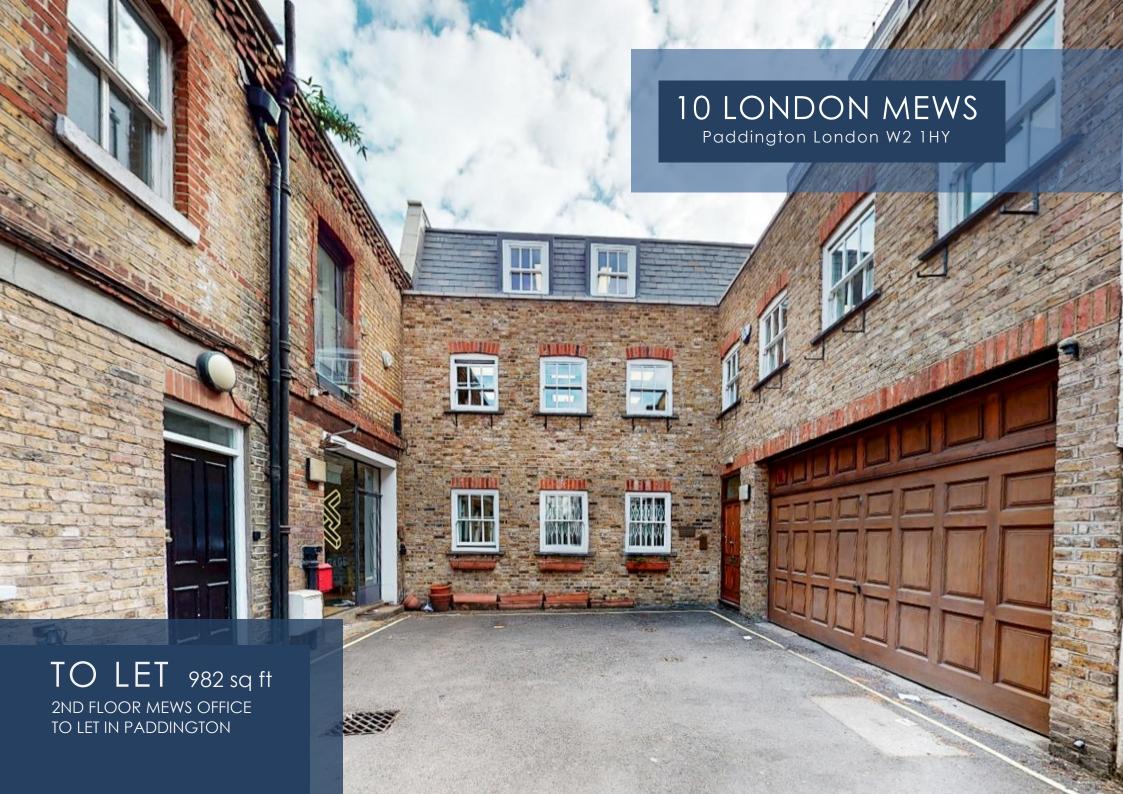

## **DESCRIPTION**

The 2nd floor comprises 982 sq. ft. of office accommodation recently built on top of the existing refurbished building. The premises are decorated and fitted out to a good standard throughout, benefitting from superb levels of natural light through two large skylights and many windows onto the Mews.

## **ACCOMMODATION**

982 sq ft (91 sq m)

## LOCATION

London Mews is a super location, well known as a quiet enclave off the thriving London Street in Paddington. This unique and rare mews location is approximately 50 metres from Paddington Underground Station. 10 London Mews is positioned at the very end of the Mews, occupying a quiet position away from the main road.