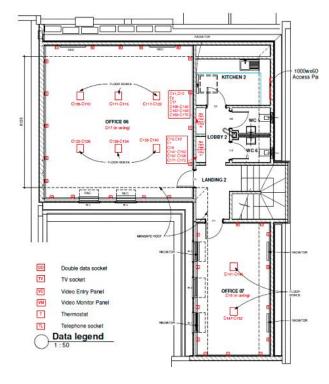

# **AMENITIES**

- Fully Fitted Kitchen
- Two WCs
- Main Office Floor
- Boardroom/Meeting Room/2ndOffice
- LED Lighting
- Air Conditioning
- Hard Wooden Flooring
- Cat 6 Cabling
- Two Large Storage Cupboards
- Perimeter & Underfloor Trunking
- Skylights







**DETAIL** 



## **DESCRIPTION**

The 2nd floor comprises 982 sq. ft. of office accommodation recently built on top of the existing refurbished building. The premises are decorated and fitted out to a good standard throughout, benefitting from superb levels of natural light through two large skylights and many windows onto the Mews.

# CONTACTS



Giles Harker gharker@frostmeadowcroft.com

020 8748 1200 www.frostmeadowcroft.com

## **ACCOMMODATION**

982 sq ft (91 sq m)

#### **RENT**

£35 per sq ft

#### SERVICE CHARGE

Approx. £1,200 per annum (£1 per sq ft)

#### RATES

£11,477 per annum (£11.69 per sq ft) approx. To be confirmed through the Local Authority

#### **TERMS**

Available on a new lease on terms to be agreed

## EPC

To be assessed

Misrepresentation Act 1967: These particulars are beli