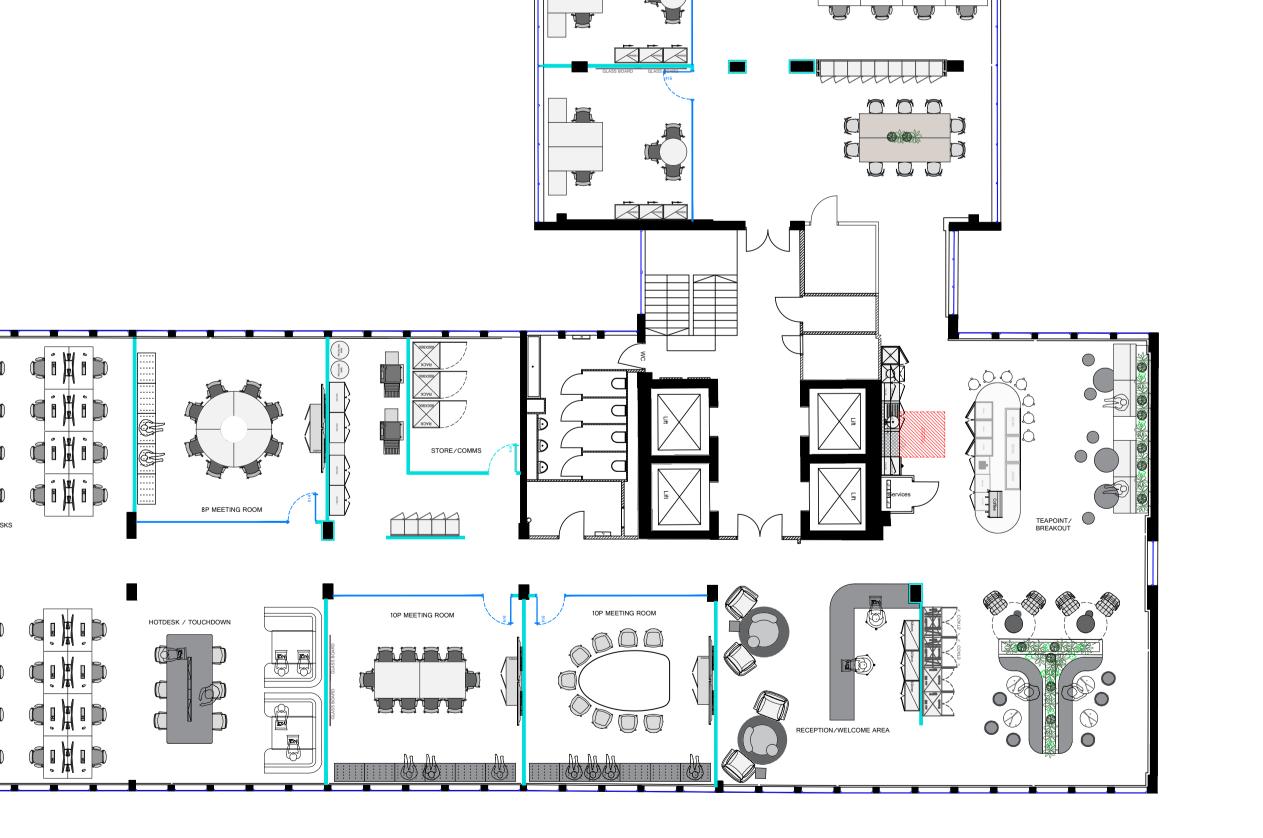

#### FOR APPROVAL/COMMENT ONLY - DO NOT CONSTRUCT FROM THIS DRAWING

| 01NO  | RECEPTION/WELCOME AREA         |
|-------|--------------------------------|
| 01NO  | BOARDROOM                      |
| O3NO  | MEETING ROOMS                  |
| O3NO  | VC ROOMS (1P & 2P)             |
| 168NO | WORKSTATIONS 1400X8000mm       |
| 02NO  | DRINKS POINT                   |
| 07NO  | HOTDESKING/FLEXIBLE WORK AREAS |
| 02NO  | EXEC OFFICE                    |
| 01NO  | MAIN TEAPOINT/BREAKOUTT        |
| 01NO  | PRINTER LOCATION               |
| 01NO  | COMMS/STORE ROOM               |

## DRAWING TITLE

SIXTH FLOOR - CAT B GA
TEST FIT ONLY