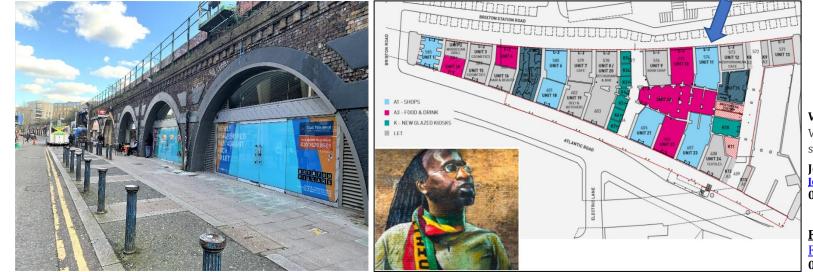

Unit 11 Brixton Station Road Brixton London SW9 8JB

# Description

Unit 11 (Arch 574) is prominently located facing Brixton Station Road, an established retail and leisure hub within Brixton.

The arch has been fully refurbished and is provided shell and core ready for a tenants' immediate fit out. The space benefits from internal lining, insulated concrete floor, 3-phase electricity, capped services internal security shutters and a glazed frontage.