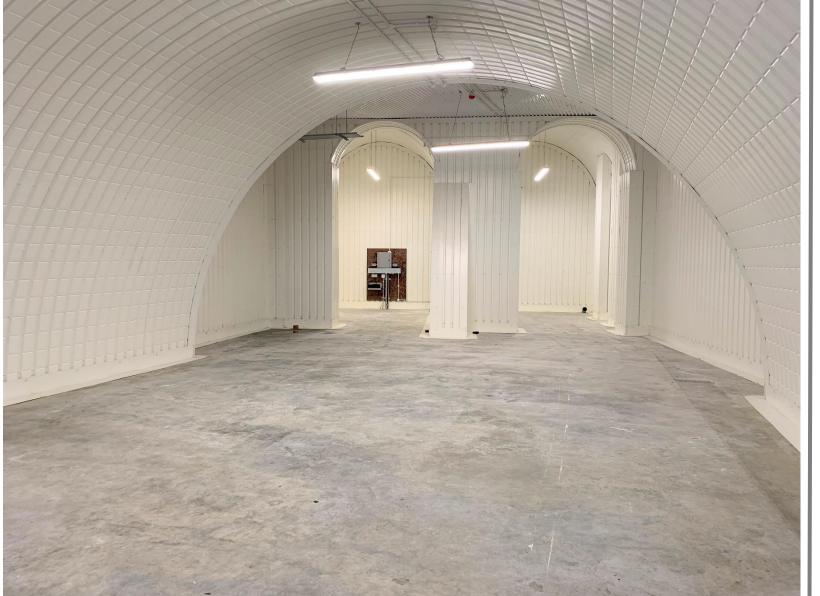

# Description

Unit 11 (Arch 574) is prominently located facing Brixton Station Road, an established retail and leisure hub within Brixton.

The arch has been fully refurbished and is provided shell and core ready for a tenants' immediate fit out. The space benefits from internal lining, insulated concrete floor, 3-phase electricity, capped services internal security shutters and a glazed frontage.

Externally, new uplighters have been installed along the façade of the arch brightening the surrounding