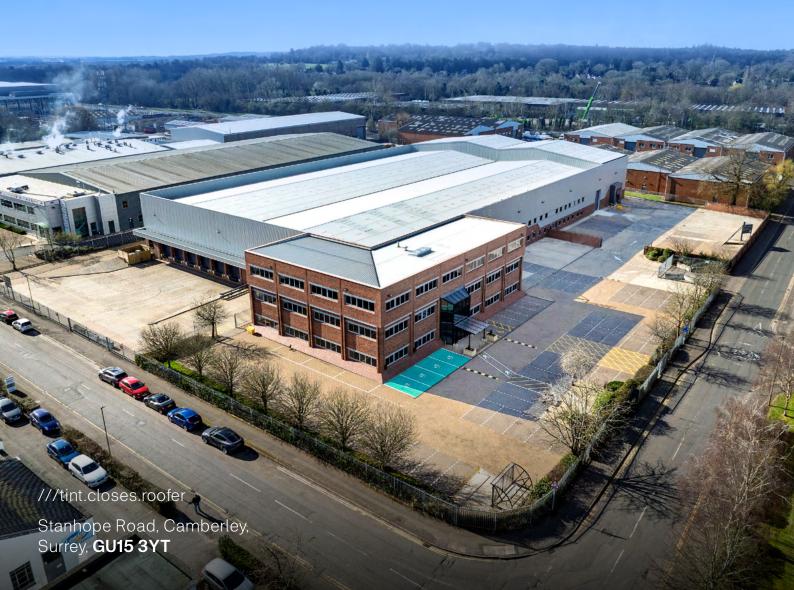

# \* Access M3, Camberley

## Refurbished Warehouse To Let

**Available Now** 

79,435 Sq Ft (7,380 Sq M)

Fully Refurbished
New Lease

## \* Optimised For Logistics & Distribution

AccessM3 comprises a detached HQ warehouse / production property which has been fully refurbished. There is a three storey section to the front of the warehouse which provides a mix of commercial space including offices at 1st and 2nd floors, and a main reception to the ground floor.

The main entrance gate from Stanhope Road leads to the main building reception and a secure self-contained car park for up to 84 cars. There is also a dedicated HGV access to a large secure yard area for deliveries and lorry parking with 3 HGV loading doors. The side elevation to Glebeland Road has a separate secure yard with 7 HGV loading doors, 6 of which are Dock level loading doors.