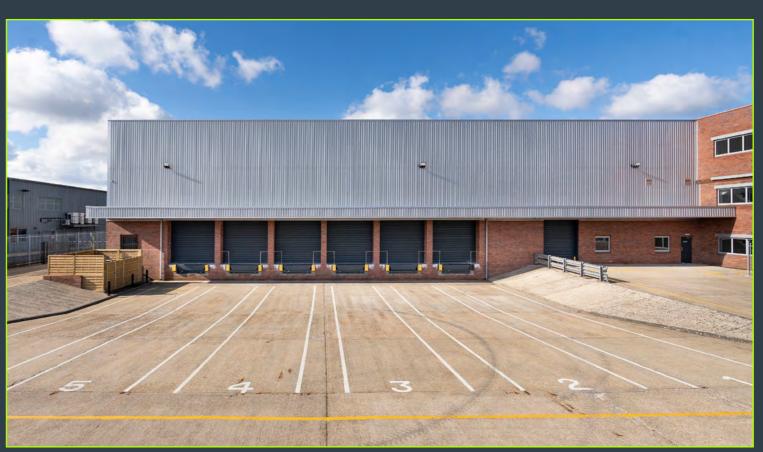

The main entrance gate from Stanhope Road leads to the main building reception and a secure self-contained car park for up to 84 cars. There is also a dedicated HGV access to a large secure yard area for deliveries and lorry parking with 3 HGV loading doors. The side elevation to Glebeland Road has a separate secure yard with 7 HGV loading doors, 6 of which are Dock level loading doors.

Fully Refurbished Air-Conditioned Offices – 10,491 Sq Ft

36 Metre Yard Depth

Full ESG Credentials

Gas & 3 Phase Supply

B8 Warehouse / Distribution Use. Production Use STP

EPC A

4 EV Car Charging Points

5 Level Access Loading Doors

Eaves to Warehouse 7.6m Rising to 10m

7 Dock Level Loading Doors

Power 200kVA with Potential to Upgrade

Fully Secure Site and Yards