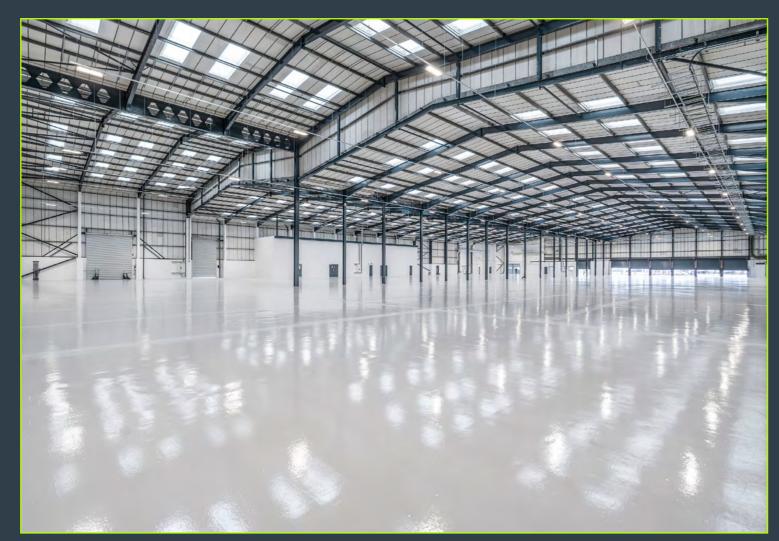

## \* Optimised For Logistics & Distribution

AccessM3 comprises a detached HQ warehouse / production property which has been fully refurbished. There is a three storey section to the front of the warehouse which provides a mix of commercial space including offices at 1st and 2nd floors, and a main reception to the ground floor.

Fully Refurbished Air-Conditioned Offices – 10,491 Sq Ft

36 Metre Yard Depth

Full ESG Credentials

Gas & 3 Phase Supply

B8 Warehouse / Distribution Use. Production Use STP

EPC A

4 EV Car Charging Points

5 Level Access Loading Doors

Eaves to Warehouse 7.6m Rising to 10m

7 Dock Level Loading Doors

Power 200kVA with Potential to Upgrade

Fully Secure Site and Yards