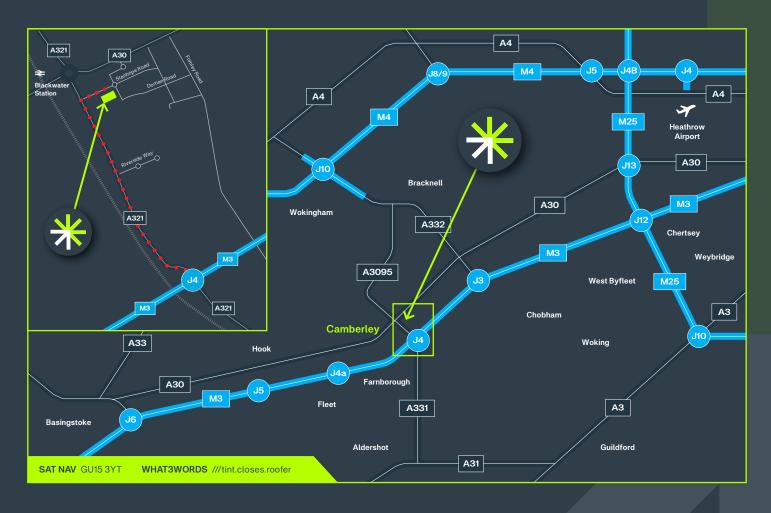

## **\*** Location

AccessM3 is situated in a prominent position fronting Stanhope Road in the Yorktown Business Estate of Camberley and within easy access of excellent local amenities including Tesco and M&S superstores, Sainsbury's, Costa and Starbucks.

Excellent road access is available with a 1.2 miles dual carriageway link to Junction 4 of the M3 motorway plus easy access north to Bracknell, Reading and the M4 motorway. Blackwater station, on the Reading to Guildford line, is only a few minutes' walk away.

| M3 Junction 4               | 1.2 miles  |
|-----------------------------|------------|
| M4 Junction 10              | 12.4 miles |
| M25 Junction 12             | 17 miles   |
| <b>✓</b> Heathrow Airport   | 20 miles   |
| Southampton Docks           | 47 miles   |
| <b>✓</b> Blackwater Station | 0.5 miles  |
| Farnborough Station         | 4 miles    |