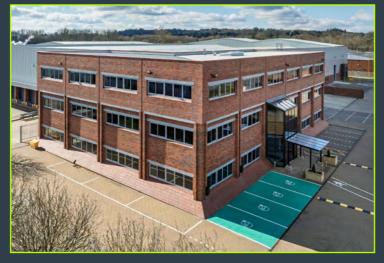

## \* Optimised For Logistics & Distribution

AccessM3 comprises a detached HQ warehouse / production property which has been fully refurbished. There is a three storey section to the front of the warehouse which provides a mix of commercial space including offices at 1st and 2nd floors, and a main reception to the ground floor.

## **\*** Location

AccessM3 is situated in a prominent position fronting Stanhope Road in the Yorktown Business Estate of Camberley and within easy access of excellent local amenities including Tesco and M&S superstores, Sainsbury's, Costa and Starbucks.