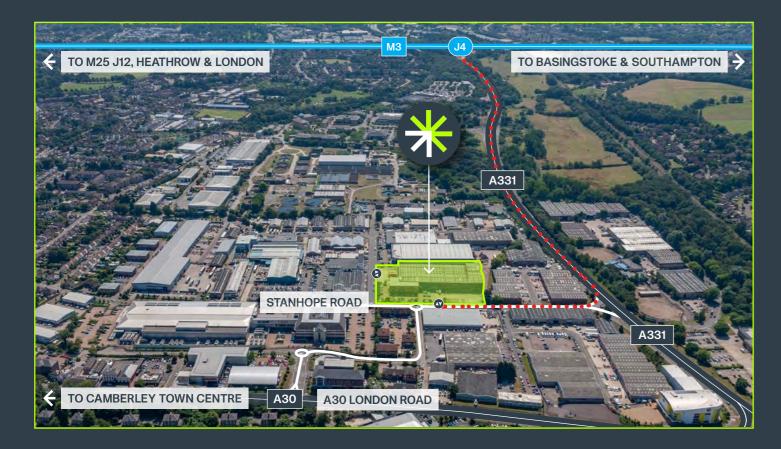

## **\*** Location

AccessM3 is situated in a prominent position fronting Stanhope Road in the Yorktown Business Estate of Camberley and within easy access of excellent local amenities including Tesco and M&S superstores, Sainsbury's, Costa and Starbucks.

Excellent road access is available with a 1.2 miles dual carriageway link to Junction 4 of the M3 motorway plus easy access north to Bracknell, Reading and the M4 motorway. Blackwater station, on the Reading to Guildford line, is only a few minutes' walk away.

| M3 Junction 4               | 1.2 miles  |
|-----------------------------|------------|
| M4 Junction 10              | 12.4 miles |
| M25 Junction 12             | 17 miles   |
| <b>✓</b> Heathrow Airport   | 20 miles   |
| Southampton Docks           | 47 miles   |
| <b>✓</b> Blackwater Station | 0.5 miles  |
| Farnborough Station         | 4 miles    |