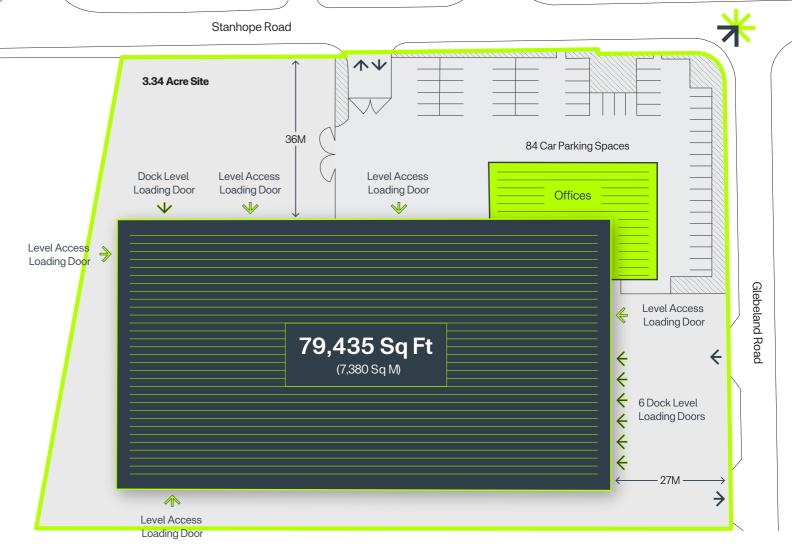

The main entrance gate from Stanhope Road leads to the main building reception and a secure self-contained car park for up to 84 cars. There is also a dedicated HGV access to a large secure yard area for deliveries and lorry parking with 3 HGV loading doors. The side elevation to Glebeland Road has a separate secure yard with 7 HGV loading doors, 6 of which are Dock level loading doors.

## \* Top Level Specification

| Access M3                 | SQ FT  | SQ M  |
|---------------------------|--------|-------|
| GF Reception / Undercroft | 4,669  | 434   |
| FF Offices                | 5,194  | 483   |
| SF Offices                | 5,297  | 492   |
| Warehouse                 | 62,475 | 5,804 |
| FF Ancillary Uses         | 1,800  | 167   |
| Total (approx. GIA)       | 79,435 | 7,380 |

Fully Refurbished Air-Conditioned Offices – 10,491 Sq Ft

36 Metre Yard Depth

Full ESG Credentials

Gas & 3 Phase Supply

B8 Warehouse / Distribution Use. Production Use STP

EPC A

4 EV Car Charging Points

5 Level Access Loading Doors

Eaves to Warehouse 7.6m Rising to 10m

7 Dock Level Loading Doors

Power 200kVA with Potential to Upgrade

Fully Secure Site and Yards