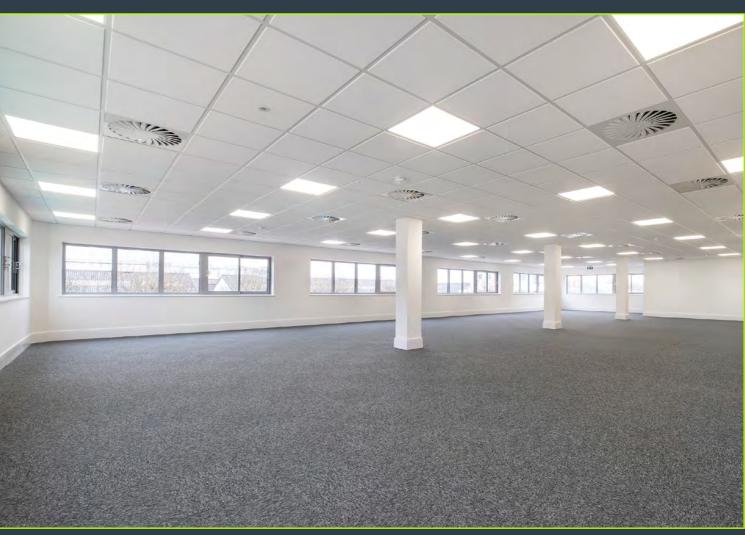

Fully Refurbished Air-Conditioned Offices – 10,491 Sq Ft

36 Metre Yard Depth

Full ESG Credentials

Gas & 3 Phase Supply

B8 Warehouse / Distribution Use. Production Use STP

EPC A

4 EV Car Charging Points

5 Level Access Loading Doors

## **\* Your Space**