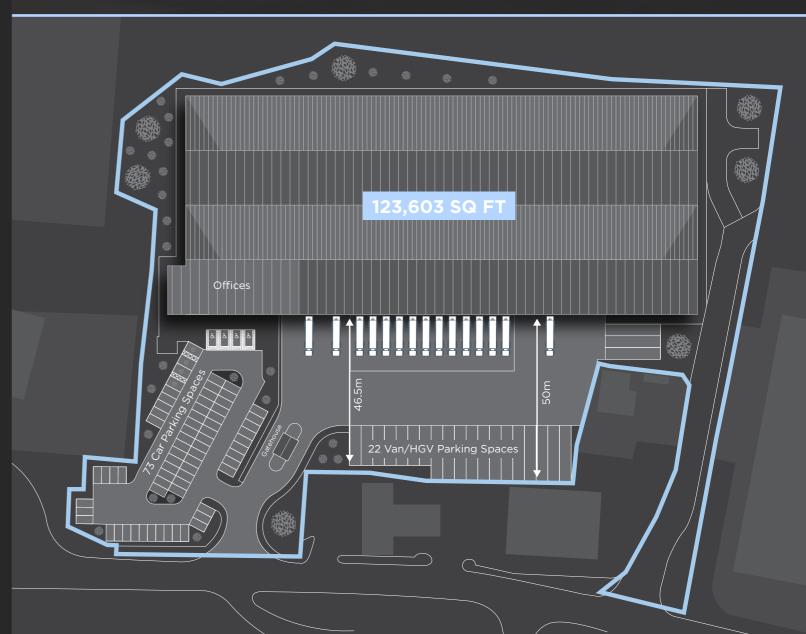

# **ACCOMMODATION**

|           | SQ FT   | SQ M     |
|-----------|---------|----------|
| Warehouse | 110,241 | 10,241.7 |
| Offices   | 13,109  | 1,217.8  |
| Gatehouse | 253     | 23.5     |
| Total GEA | 123,603 | 11,483   |

NARROW RACKING OPTION TOTAL PALLETS = 13,728

WIDE RACKING
OPTION
TOTAL PALLETS =
13,352

15M CLEAR INTERNAL HEIGHT

3 GROUND & 12 DOCK LEVEL DOORS

73 CAR PARKING SPACES

SECURE SITE

TARGET BREEAM RATING "EXCELLENT"

ROOF MOUNTED PV PANELS

EV CAR CHARGING INSTALLED

HIGH EFFICIENCY LED LIGHTING

TARGET EPC A

WATER SAVING TECHNOLOGIES

GREEN ROOFS TO CYCLE SHELTERS

AIR-CONDITIONED
OFFICES