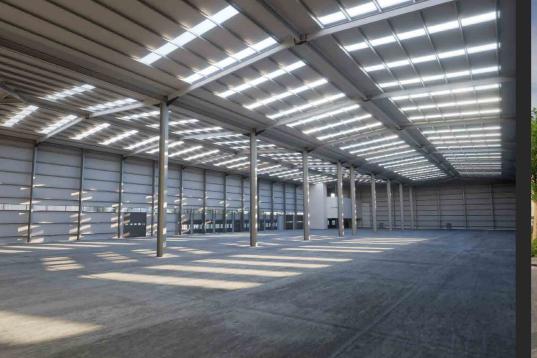

## **DESCRIPTION**

Detailed planning consent has been obtained for a 123,603sq ft industrial / logistics unit positioned on a self contained, secure site. The property will comprise a brand new warehouse of steel portal frame construction with modern, high-quality office accommodation provided across 3 floors, as well as dedicated welfare space.

NARROW RACKING OPTION TOTAL PALLETS = 13,728

WIDE RACKING
OPTION
TOTAL PALLETS =
13,352

15M CLEAR INTERNAL HEIGHT

3 GROUND & 12 DOCK LEVEL DOORS

73 CAR PARKING SPACES

SECURE SITE

TARGET BREEAM RATING "EXCELLENT"