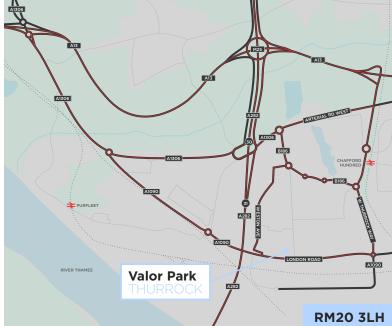

### **LOCATION**

The site is strategically located close to Junction 31 (1.5 miles) and Junction 30 (2 miles) of the M25, which connects with the A13 providing easy access to Central London to the west and the Ports of Tilbury and London Gateway to the east.

The site is 1.4 miles from the intu Lakeside Shopping Centre and the QE2 Dartford Bridge, which provides numerous retail and leisure amenity, and is 1.4 miles from Chafford Hundred Station.

| MAIN ROADS        | MILES | TIME    |
|-------------------|-------|---------|
| M25 J31           | 1.5   | 5 mins  |
| A13               | 2.0   | 5 mins  |
| Dartford Crossing | 3.0   | 8 mins  |
| A2                | 6.0   | 10 mins |
| North Circular Rd | 12.0  | 22 mins |
| Central London    | 20.0  | 40 mins |