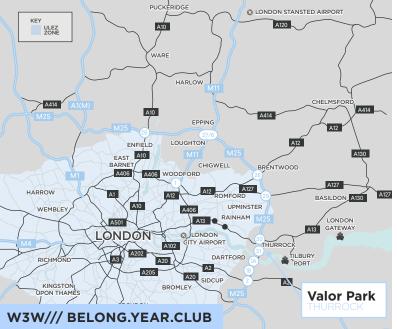

### **LOCATION**

The site is strategically located close to Junction 31 (1.5 miles) and Junction 30 (2 miles) of the M25, which connects with the A13 providing easy access to Central London to the west and the Ports of Tilbury and London Gateway to the east.

The site is 1.4 miles from the intu Lakeside Shopping Centre and the QE2 Dartford Bridge, which provides numerous retail and leisure amenity, and is 1.4 miles from Chafford Hundred Station.

| MAIN ROADS        | MILES | TIME    |
|-------------------|-------|---------|
| M25 J31           | 1.5   | 5 mins  |
| A13               | 2.0   | 5 mins  |
| Dartford Crossing | 3.0   | 8 mins  |
| A2                | 6.0   | 10 mins |
| North Circular Rd | 12.0  | 22 mins |
| Central London    | 20.0  | 40 mins |