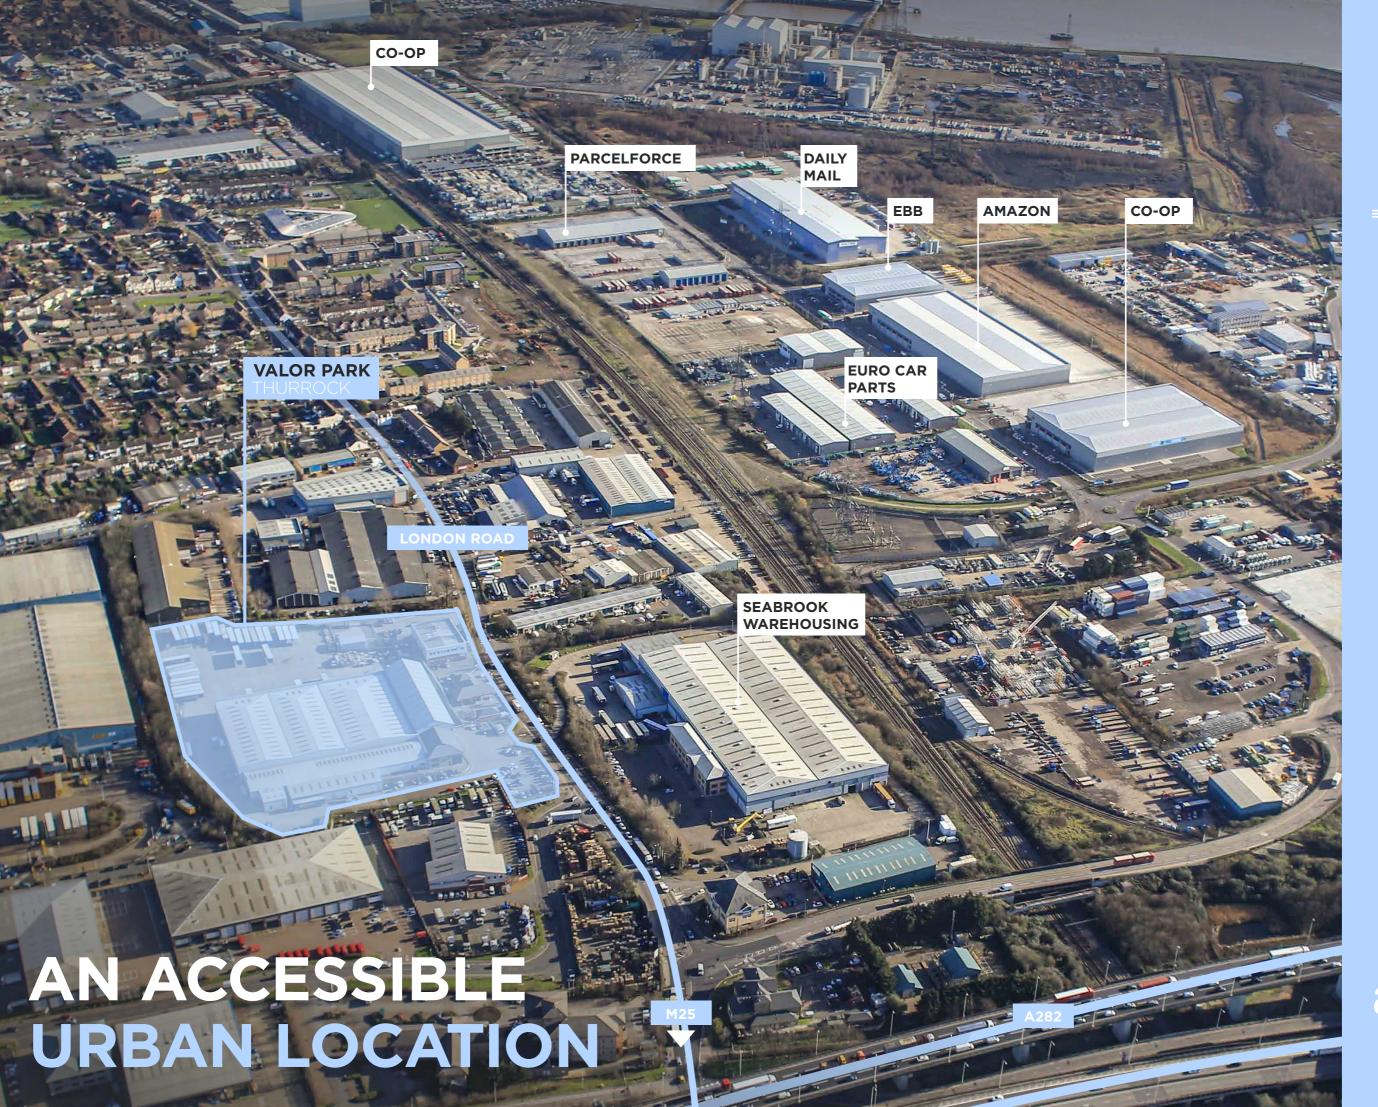

# **VALOR PARK**

THURROCK

PRE-LET OPPORTUNITY
123,603 SQ FT (11,483 SQ M)
SELF-CONTAINED INDUSTRIAL / LOGISTICS UNIT
READY FOR OCCUPATION IN 2027

LOCAL OCCUPIERS:

Royal Mail

**EBB** 

amazon

### **LOCATION**

The site is strategically located close to Junction 31 (1.5 miles) and Junction 30 (2 miles) of the M25, which connects with the A13 providing easy access to Central London to the west and the Ports of Tilbury and London Gateway to the east.

The site is 1.4 miles from the intu Lakeside Shopping Centre and the QE2 Dartford Bridge, which provides numerous retail and leisure amenity, and is 1.4 miles from Chafford Hundred Station.

| MAIN ROADS        | MILES | TIME    |
|-------------------|-------|---------|
| M25 J31           | 1.5   | 5 mins  |
| A13               | 2.0   | 5 mins  |
| Dartford Crossing | 3.0   | 8 mins  |
| A2                | 6.0   | 10 mins |
| North Circular Rd | 12.0  | 22 mins |
| Central London    | 20.0  | 40 mins |