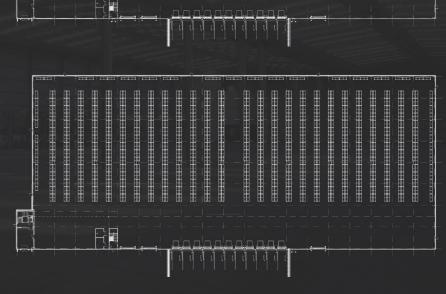

# **ACCOMMODATION**

|           | SQ FT   | SQ M     |
|-----------|---------|----------|
| Warehouse | 110,241 | 10,241.7 |
| Offices   | 13,109  | 1,217.8  |
| Gatehouse | 253     | 23.5     |
| Total GEA | 123,603 | 11,483   |

NARROW RACKING OPTION TOTAL PALLETS = 13,728

WIDE RACKING
OPTION
TOTAL PALLETS =
13,352

15M CLEAR INTERNAL HEIGHT

3 GROUND & 12 DOCK LEVEL DOORS

73 CAR PARKING SPACES

SECURE SITE

TARGET BREEAM RATING "EXCELLENT"