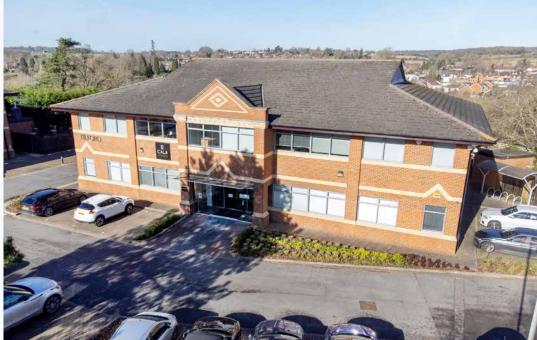

### Description

Tilford House is an attractive modern detached office building set in a well landscaped established business park. The building is fully fitted and suitable for immediate occupation having been refurbished by CALA HOMES just a few years ago. The space is well laid out over two floors as a mixture of open plan working areas, meeting rooms, management offices and break out space. The first floor is served by both a lift and a wide staircase. The property benefits from 48 allocated parking spaces with an excellent ratio of 1:191 including electric car charging already installed.