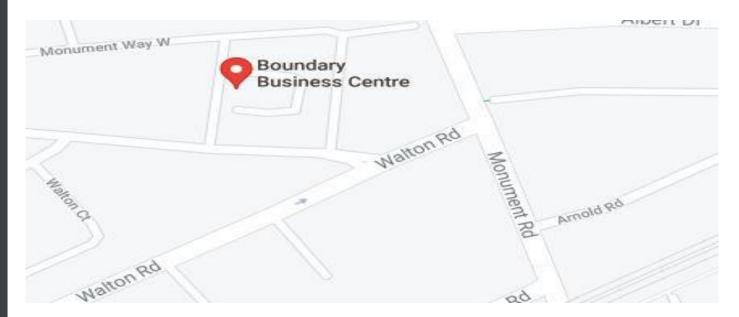

### LOCATION

Boundary Business Centre is situated on Boundary Road, close to the junction of Monument Road, approximately half a mile from Six Crossroads roundabout which links to the A320.

Woking town centre is a short walk and provides excellent shopping and cultural facilities. The mainline railway station provides a fast and frequent service to London Waterloo in approximately 28 minutes.

Woking is situated approximately 30 miles south west of central London and 6 miles north of Guildford. The estate is located approximately 1 mile north east of Woking town centre. Junction 11 M25 is approximately 3 miles distant and the M3 is approximately 7 miles distant.