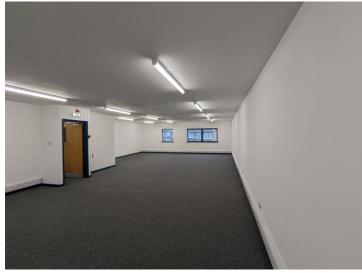

MODERN OPEN PLAN FIRST FLOOR BUSINESS SPACE 1,106 Sq. ft (102.75 Sq m)

21

ROEB JHK

or call 01483 617000

IN GREAT

TOLET

**IBSECAD** 

23

### ACCOMMODATION

The premises comprise of open plan, first floor B1 office space of 1,106 sq. ft with single W/C.

TENURE A new lease is available for a term to be agreed.

**RENT** £17,143 + VAT per annum (£15.50 per sq. ft)