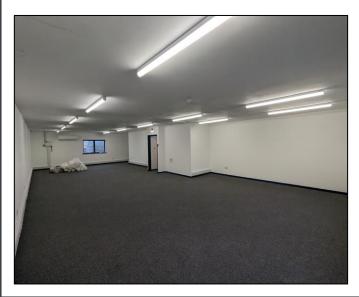

MODERN OPEN PLAN FIRST FLOOR BUSINESS SPACE 1,106 Sq. ft (102.75 Sq m)

21

ROEB JHK

or call 01483 617000

IN GREAT

TOLET

**IBSECAD** 

23

### ACCOMMODATION

The premises comprise of open plan, first floor B1 office space of 1,106 sq. ft with single W/C.

TENURE A new lease is available for a term to be agreed.

**RENT** £17,143 + VAT per annum (£15.50 per sq. ft)