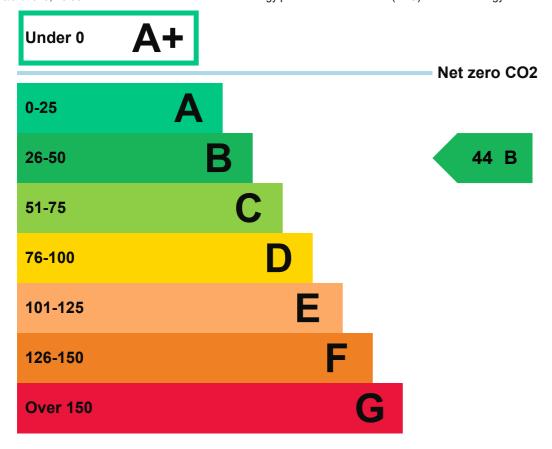

### **Energy rating and score**

This property's energy rating is B.

Properties get a rating from A+ (best) to G (worst) and a score.

The better the rating and score, the lower your property's carbon emissions are likely to be.

# How this property compares to others

Properties similar to this one could have ratings:

| If newly built                   | 11 A |
|----------------------------------|------|
| If typical of the existing stock | 42 B |