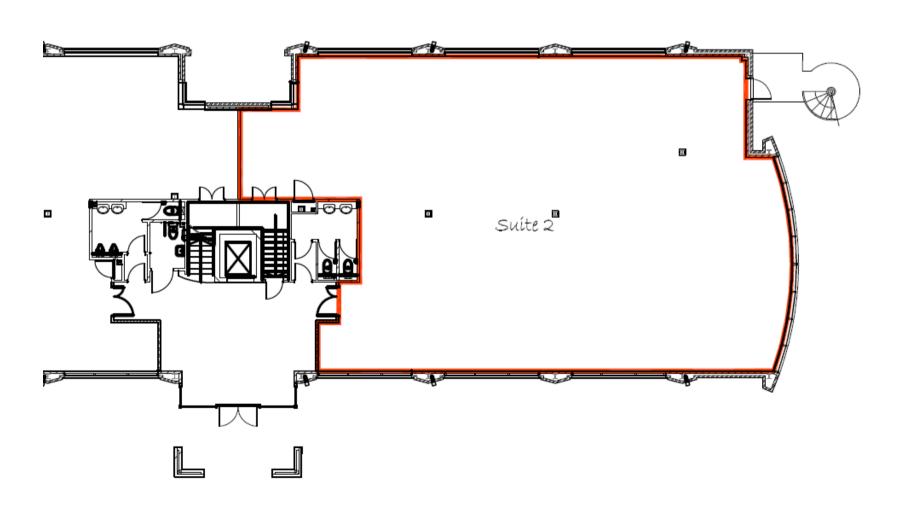

# GROUND FLOOR SUITE 2 2,890 SQ FT (268.48 SQ M)

#### **SUITE 2**

Rent: £17.50 psf +VAT Rateable value: £45,500 Rates payable: £22,705