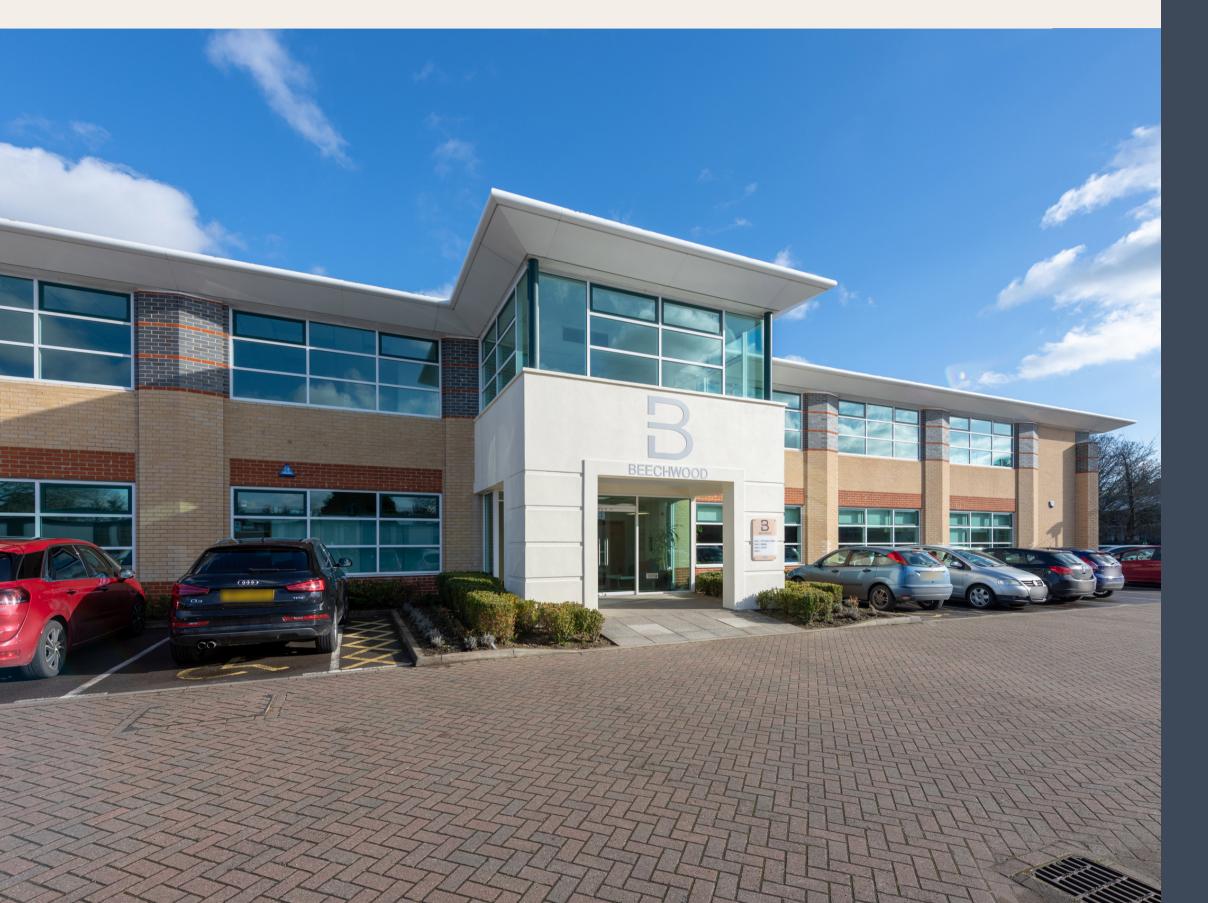

### **OFFICE SUITES TO LET**



# BEECHWOOD

GROVE PARK BUSINESS ESTATE
WHITE WALTHAM
MAIDENHEAD
SL6 3LW

# GROUND FLOOR SUITE 2 2,890 SQ FT (268.48 SQ M)





#### **SUITE 2**

Rent: £17.50 psf +VAT Rateable value: £45,500 Rates payable: £22,705

# 1ST FLOOR SUITE 4 3,304 SQ FT (306.95 SQ M)





#### **SUITE 4**

Rent: £17.50 psf +VAT Rateable value: £55,000 Rates payable: £28,160

# SPECIFICS

The suites offer a high quality specification including the following:



Ample parking spaces



8 person passenger lift



Self-contained



Onsite café



Dedicated male and female WCs



Air conditioning



Cat V cabling



Estate CCTV



Full access raised floor



LED Lighting



Suspended tile ceiling



EPC rating B(41)



## LOCATION

Located on the outskirts of Maidenhead, the village of White Waltham is steeped in h