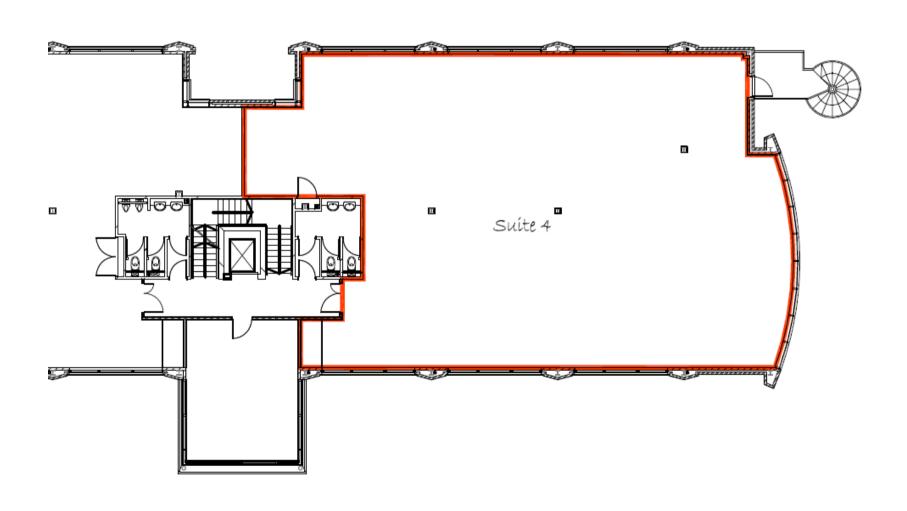

# 1ST FLOOR SUITE 4 3,304 SQ FT (306.95 SQ M)

#### **SUITE 4**

Rent: £17.50 psf +VAT Rateable value: £55,000 Rates payable: £28,160