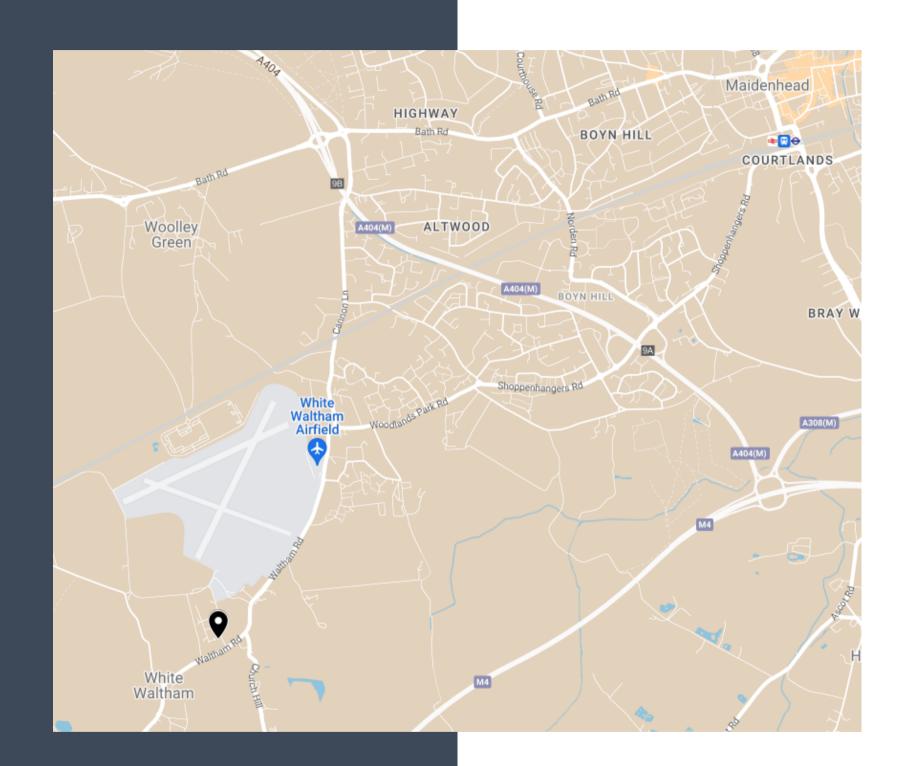

## LOCATION

Located on the outskirts of Maidenhead, the village of White Waltham is steeped in history with one of the oldest and best known airfields in the country.

With a café, barbers and children's day nursery all within the Grove Park Business Estate, Beechwood has lots of convenient amenities right on the doorstep.

The out of town location also benefits from ample parking spaces and quick access to the motorway network.

**CAR** 

3.3 MILES TO J8/9 OF M4

Close to the M4 for easy access to the M25, London and the South West. **TRAIN** 

3.4 MILES TO MAIDENHEAD TRAIN STATION

Under 10 minutes away from Maidenhead station, with Overground and Elizabeth Line service into London.

#### **AIRPORT**

16 MILES TO HEATHROW AIRPORT

Worldwide connections within easy reach of White Waltham.