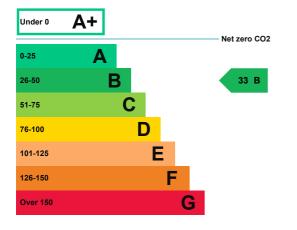

#### **Energy rating and score**

This property's current energy rating is B.

Properties get a rating from A+ (best) to G (worst) and a score.

The better the rating and score, the lower your property's carbon emissions are likely to be.