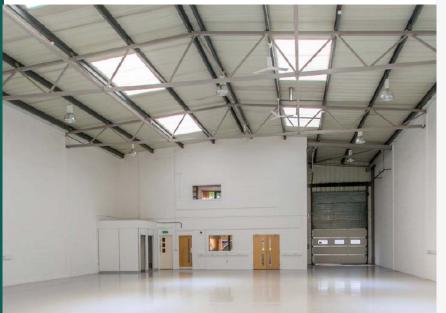

## Aztec West 1300 Industrial Units

The industrial units are of steel portal frame construction with brick and profiled steel clad elevations under profiled steel clad roofs with integrated roof lights.

Typically these modern, terraced units benefit from designated loading areas and generous car parking. Internally, the units provide a range of eaves heights of between 5.80m and 6.20m and house both ground and first floor office accommodation.