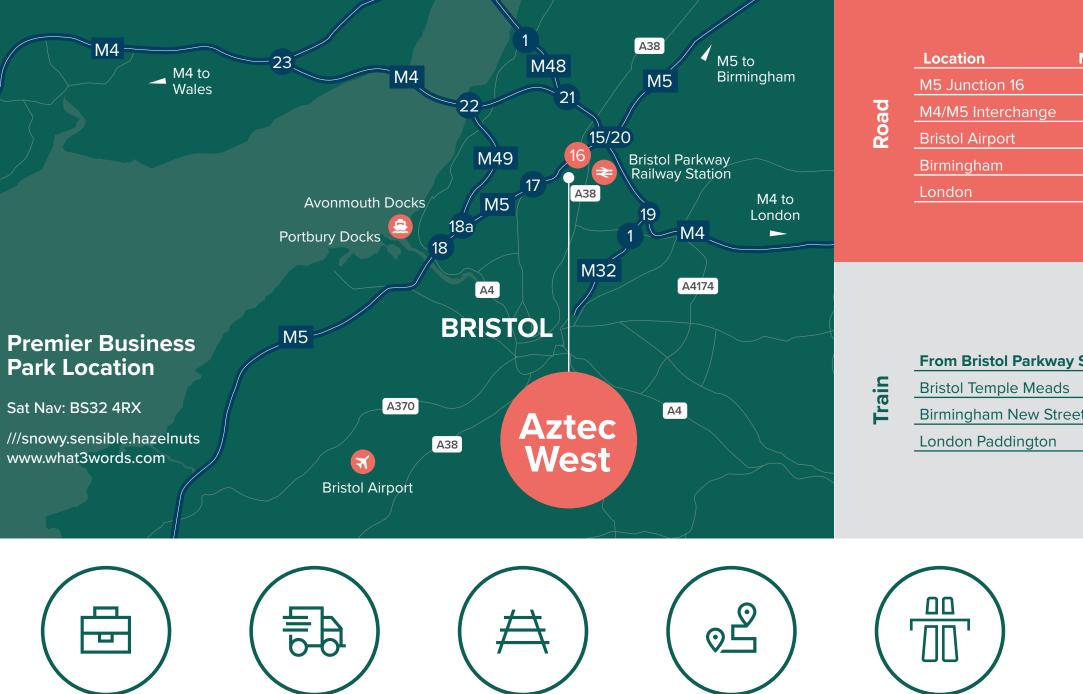

# Choose the space you need

\* Adjoining Units 1335 & 1330 can be combined to form a 8,850 sq ft (822 sq m) unit

| Location          | Miles | Time        |
|-------------------|-------|-------------|
| M5 Junction 16    | 0.3   | 1 min       |
| M4/M5 Interchange | 1     | 2 mins      |
| Bristol Airport   | 14    | 30 mins     |
| Birmingham        | 80    | 1hr 28 mins |
| London            | 116   | 2hrs        |
|                   |       |             |

|     | From Bristol Parkway Station | Time        |
|-----|------------------------------|-------------|
| in  | Bristol Temple Meads         | 10 mins     |
| Tra | Birmingham New Street        | 1hr 17 mins |
|     | London Paddington            | 1hr 29 mins |

On the established Aztec West Business Park

2.5 Miles to Bristol **Parkway Railway Station**  **Close proximity** to J16 M5

**Excellent Access to** M4/M5 Interchange

A38 provides direct link to Bristol city centre