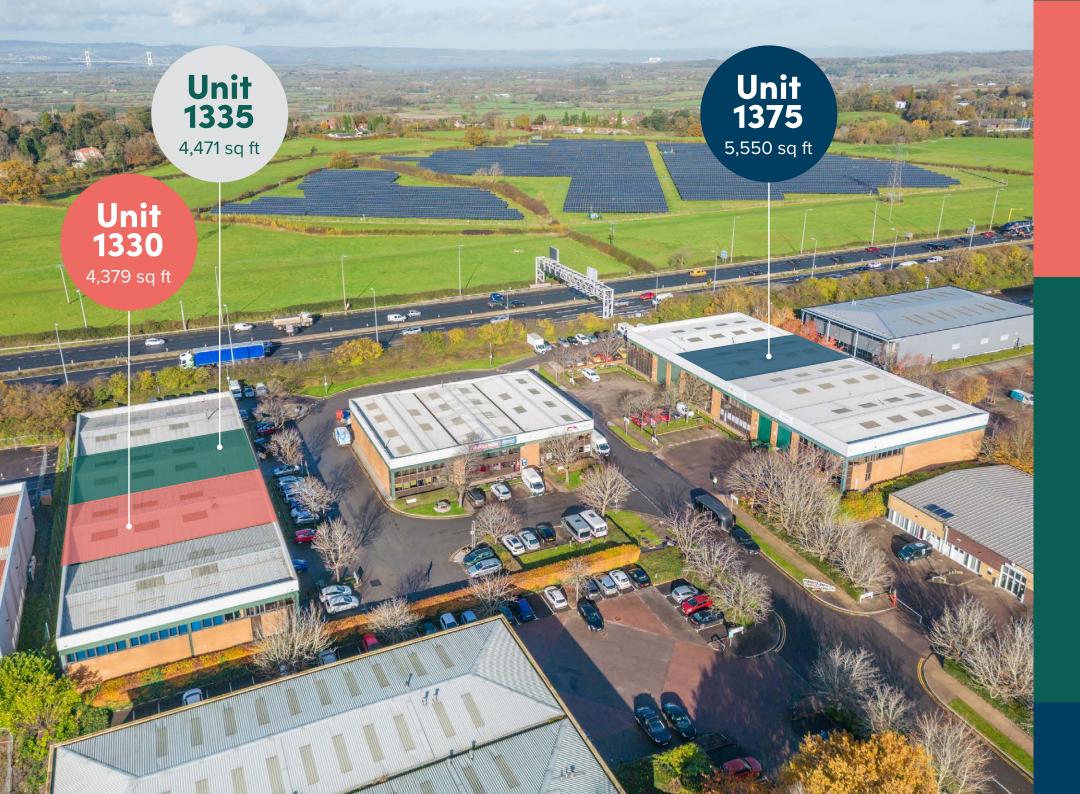

# 1300

Park Avenue Aztec West

Bristol BS32 4RX

To Let Warehouse / Industrial Units on the South West's Premier Business Park

Available Q1 2024

4,379 – 8,850 sq ft (407 - 822 sq m)

To be fully refurbished

# Choose the space you need

\* Adjoining Units 1335 & 1330 can be combined to form a 8,850 sq ft (822 sq m) unit

| Location          | Miles | Time        |
|-------------------|-------|-------------|
| M5 Junction 16    | 0.3   | 1 min       |
| M4/M5 Interchange | 1     | 2 mins      |
| Bristol Airport   | 14    | 30 mins     |
| Birmingham        | 80    | 1hr 28 mins |
| London            | 116   | 2hrs        |
|                   |       |             |