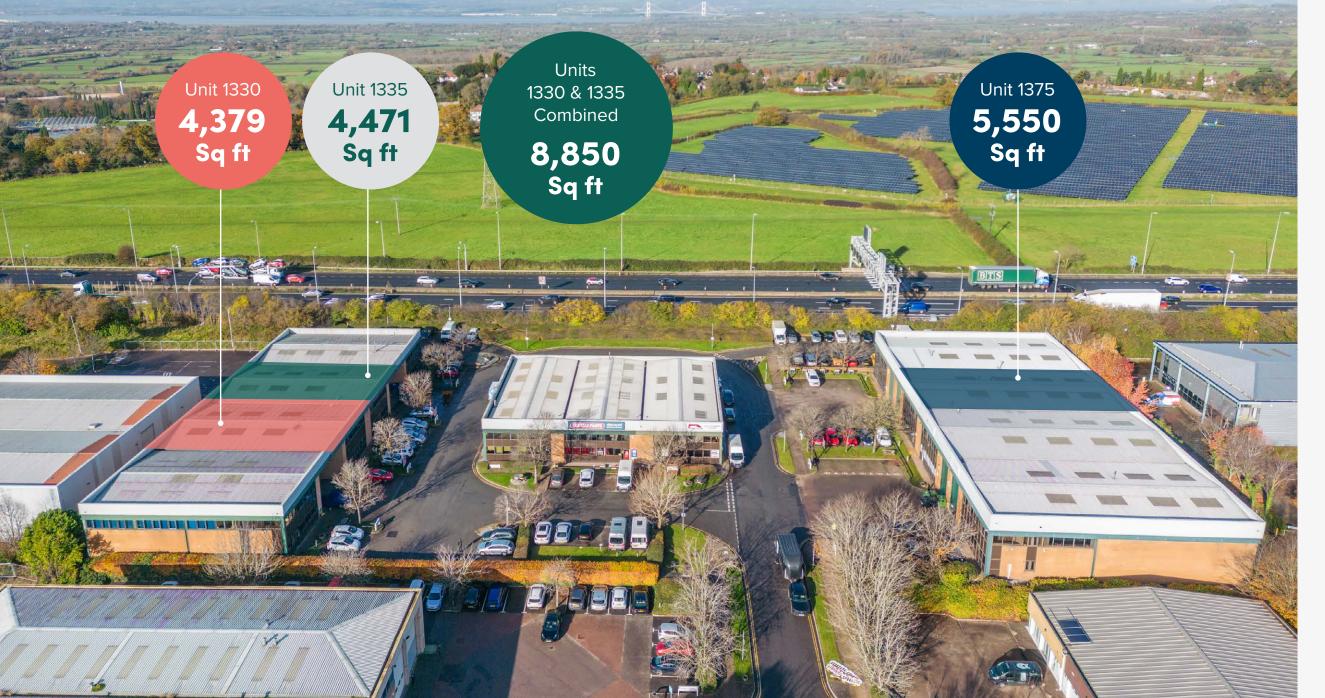

# 1300

Park Avenue Aztec West

Bristol BS32 4RX

To Let Warehouse / Industrial Units on the South West's Premier Business Park

Available Q1 2024

4,379 – 8,850 sq ft (407 - 822 sq m)

To be fully refurbished

# Choose the space you need

\* Adjoining Units 1335 & 1330 can be combined to form a 8,850 sq ft (822 sq m) unit

| Location          | Miles | Time        |
|-------------------|-------|-------------|
| M5 Junction 16    | 0.3   | 1 min       |
| M4/M5 Interchange | 1     | 2 mins      |
| Bristol Airport   | 14    | 30 mins     |
| Birmingham        | 80    | 1hr 28 mins |
| London            | 116   | 2hrs        |
|                   |       |             |