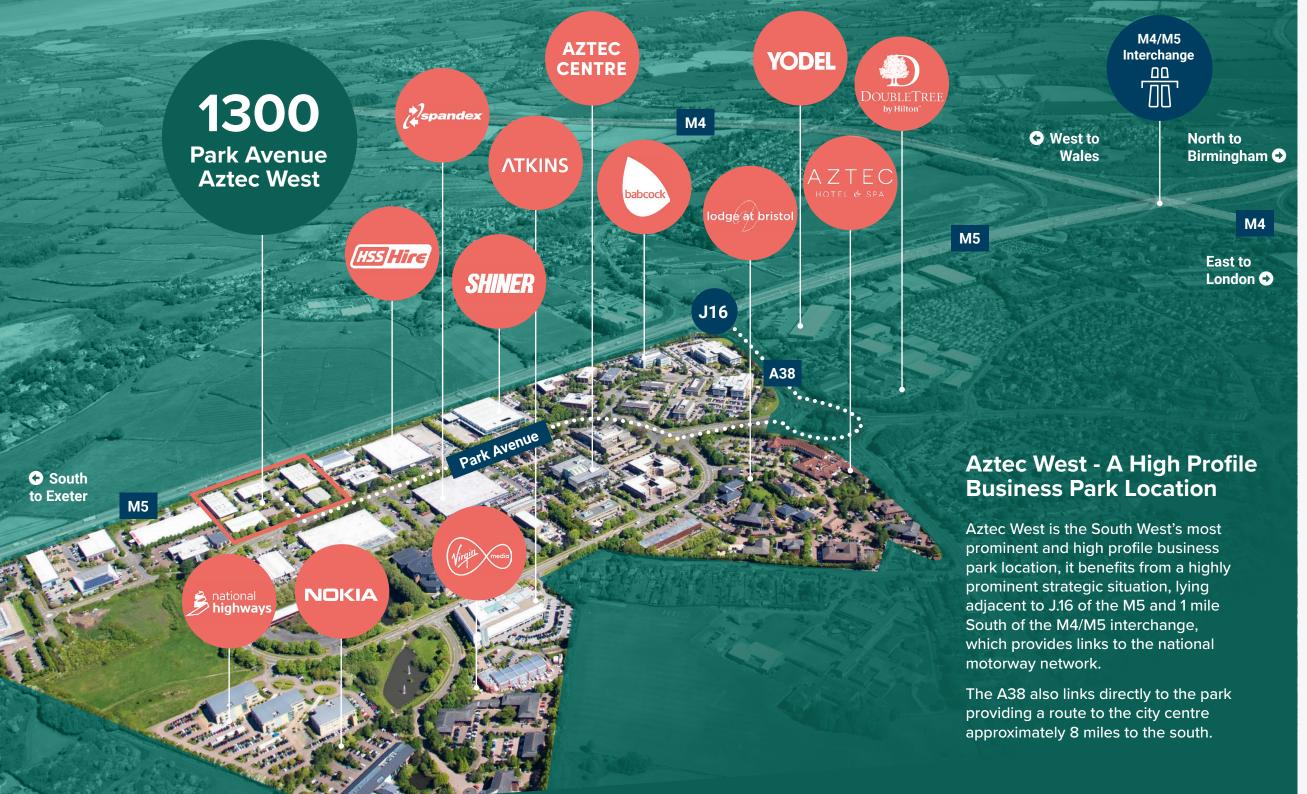

# **Aztec West -**The South **West's Premier Business Park**

A mature landscaped business park with a wide range of amenities

B

**Beautiful Lakes 2** Minutes

°Coll's **Aztec Centre Shops** 

8 Minutes

⇔

## **1300 Estate Occupiers**

**CAR PARTS** 

On the established Aztec West Business Park

2.5 Miles to Bristol **Parkway Railway Station**  **Close proximity** to J16 M5

**Excellent Access to** M4/M5 Interchange

A38 provides direct link to Bristol city centre