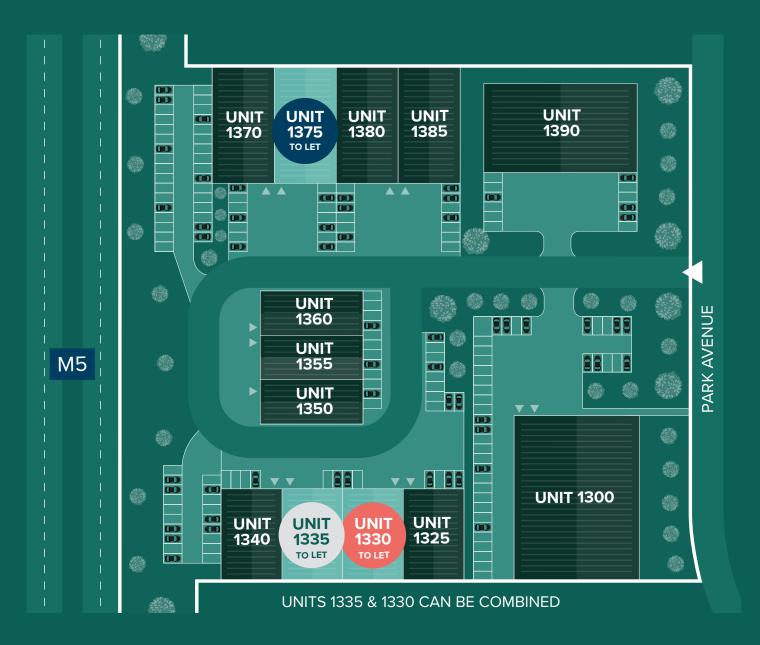

# Choose the space you need

\* Adjoining Units 1335 & 1330 can be combined to form a 8,850 sq ft (822 sq m) unit

| Location          | Miles | Time        |
|-------------------|-------|-------------|
| M5 Junction 16    | 0.3   | 1 min       |
| M4/M5 Interchange | 1     | 2 mins      |
| Bristol Airport   | 14    | 30 mins     |
| Birmingham        | 80    | 1hr 28 mins |
| London            | 116   | 2hrs        |
|                   |       |             |