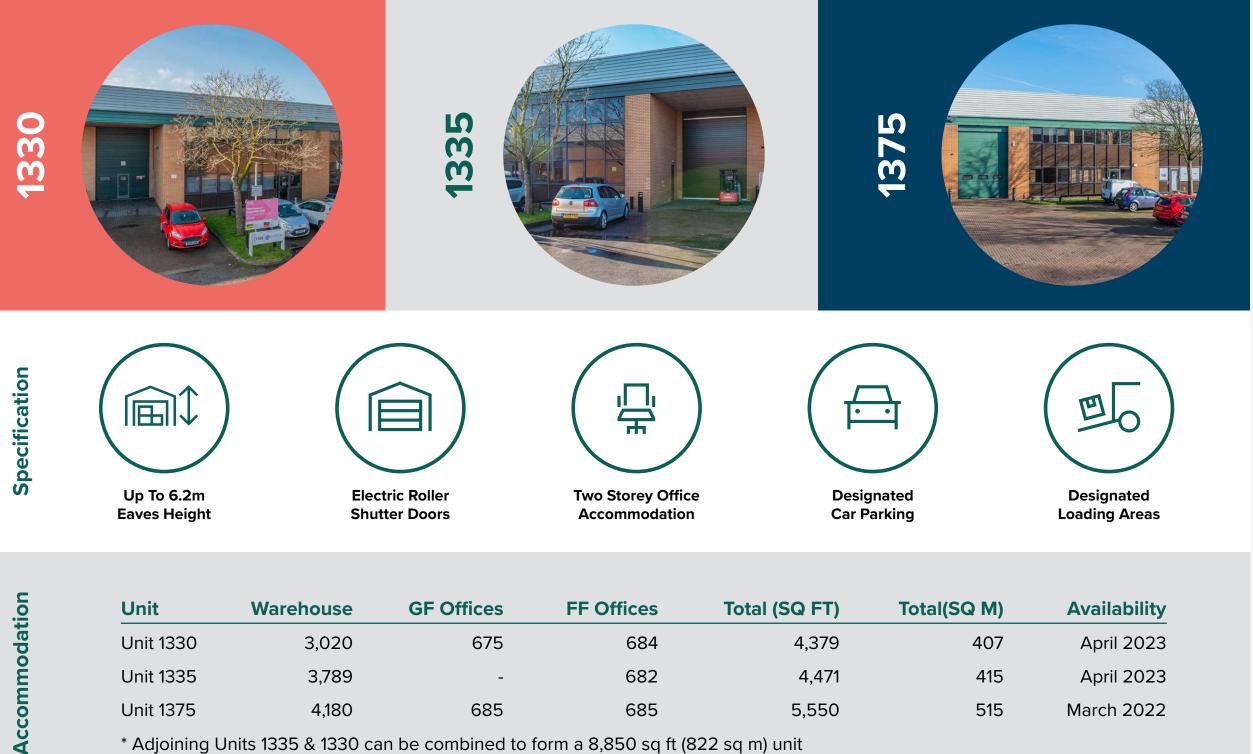

## Aztec West 1300 Industrial Units

The industrial units are of steel portal frame construction with brick and profiled steel clad elevations under profiled steel clad roofs with integrated roof lights.

Typically these modern, terraced units benefit from designated loading areas and generous car parking. Internally, the units provide a range of eaves heights of between 5.80m and 6.20m and house both ground and first floor office accommodation.

# Choose the space you need

\* Adjoining Units 1335 & 1330 can be combined to form a 8,850 sq ft (822 sq m) unit

| Location          | Miles | Time        |
|-------------------|-------|-------------|
| M5 Junction 16    | 0.3   | 1 min       |
| M4/M5 Interchange | 1     | 2 mins      |
| Bristol Airport   | 14    | 30 mins     |
| Birmingham        | 80    | 1hr 28 mins |
| London            | 116   | 2hrs        |
|                   |       |             |