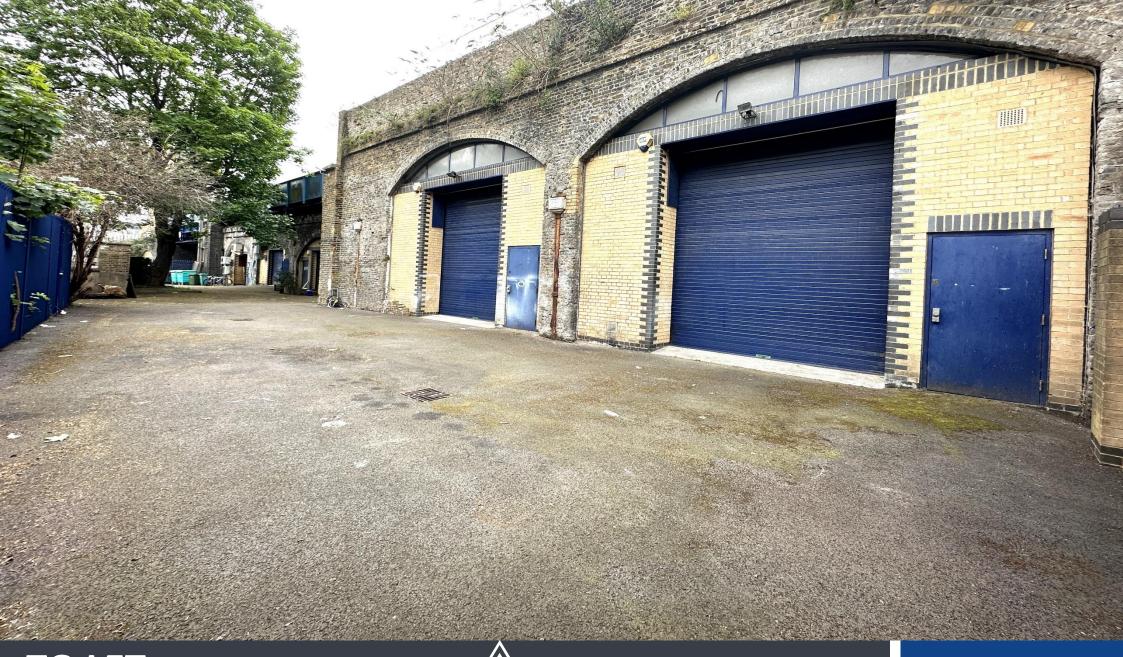

# Description

Light industrial / storage arches in the heart of London Fields. Benefitting from dual access and three shutter doors, two of which open on to a yard. The arches would suit a range of occupiers and are available for immediate occupation.

The unit benefits from:

- Dual Access
- Yard to the rear
- Mentmore Terrace frontage
- Concrete floor
- WC facilities
- 3 Phase Power
- Strip Lighting
- Water / Waste
- Heights from 3.9m up to 5.12m