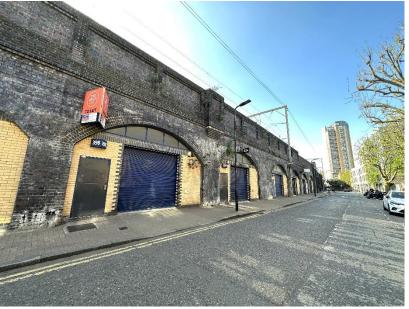

# Description

Light industrial / storage arches in the heart of London Fields. Benefitting from dual access and three shutter doors, two of which open on to a yard. The arches would suit a range of occupiers and are available for immediate occupation.

#### Location

The property is well located on Mentmore Terrace, a short walk from London Fields Overground Station. As a result, there are many populous locations within a short train journey. London Liverpool Street (7 mins), Bethnal Green (4 mins), Hackney Downs (7 mins) and Seven Sisters (11 mins)