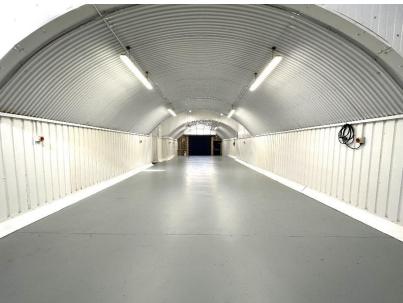

# Description

Light industrial / storage arches in the heart of London Fields. Benefitting from dual access and three shutter doors, two of which open on to a yard. The arches would suit a range of occupiers and are available for immediate occupation.

The unit benefits from:

- Dual Access
- Yard to the rear
- Mentmore Terrace frontage
- Concrete floor
- WC facilities
- 3 Phase Power
- Strip Lighting
- Water / Waste
- Heights from 3.9m up to 5.12m