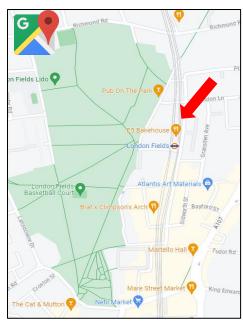

#### Location

The property is well located on Mentmore Terrace, a short walk from London Fields Overground Station. As a result, there are many populous locations within a short train journey. London Liverpool Street (7 mins), Bethnal Green (4 mins), Hackney Downs (7 mins) and Seven Sisters (11 mins)

London Fields Park is a short walk from the property. Neighbouring tenants on Mentmore Terrace include: E5 Bakehouse, Hotpod Yoga, Rosa's Thai, London Fields Fitness Studio and Bread & Truffle. Pub on the park is a short walk.