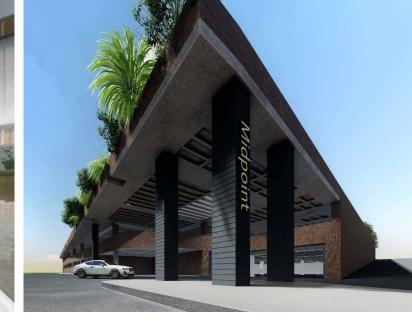

# midooint

Alençon Link • Basingstoke • RG217PP

6,181 - 19,641 sq ft • 574 - 1,825 sq m

High quality air conditioned offices in a central location

TO LET

midpointbasingstoke.com

Impressive corporate office space with air conditioning and generous allocated parking, situated within a short walking distance of the train station and Festival Place Shopping Centre.

MIDDOINT is located on the south side of Alencon Link in the heart of Basingstoke town centre. The building can be accessed by foot from Alencon Link, which provides direct access to Basingstoke Train Station. Churchill Way dual carriageway provides access to the A339 Ringway East and Junction 6 of the M3 motorway.