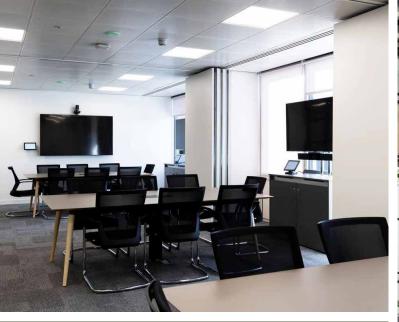

### Fully fitted space

An internal fit out designed and built to a high specification to meet the needs of today's office occupier