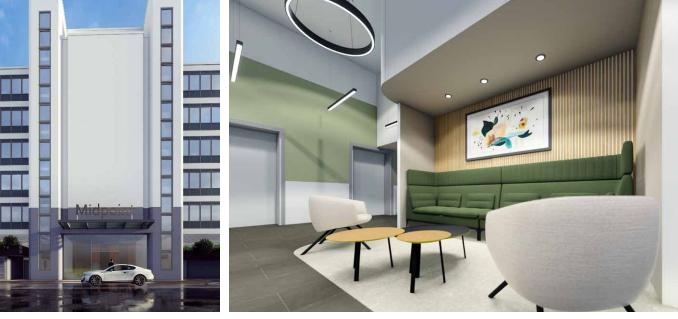

# midooint

Alençon Link • Basingstoke • RG217PP

6,181 - 19,641 sq ft • 574 - 1,825 sq m

High quality air conditioned offices in a central location

TO LET

midpointbasingstoke.com

Impressive corporate office space with air conditioning and generous allocated parking, situated within a short walking distance of the train station and Festival Place Shopping Centre.

## Open plan and fully fitted options available

most prominent office buildings, ideal for an organisation seeking a strong corporate image which benefits from unrivalled transport links and access to local amenities. Other occupiers in the building include Fortius Networks, Aecom and FCB Health.

The car park is accessed directly from the Churchill Way dual carriageway, just off the Victory roundabout.

Open plan and fully fitted options available

Building reception with security

Low glare LED lighting

### Fully fitted space

An internal fit out designed and built to a high specification to meet the needs of today's office occupier