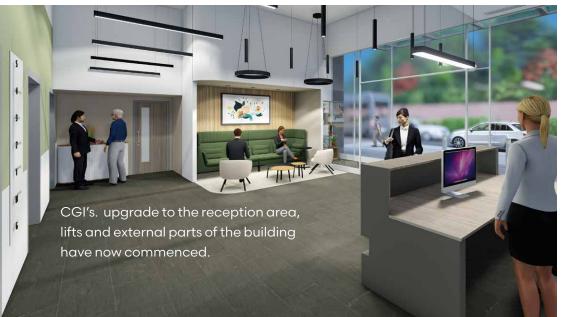

### Fully fitted space

An internal fit out designed and built to a high specification to meet the needs of today's office occupier