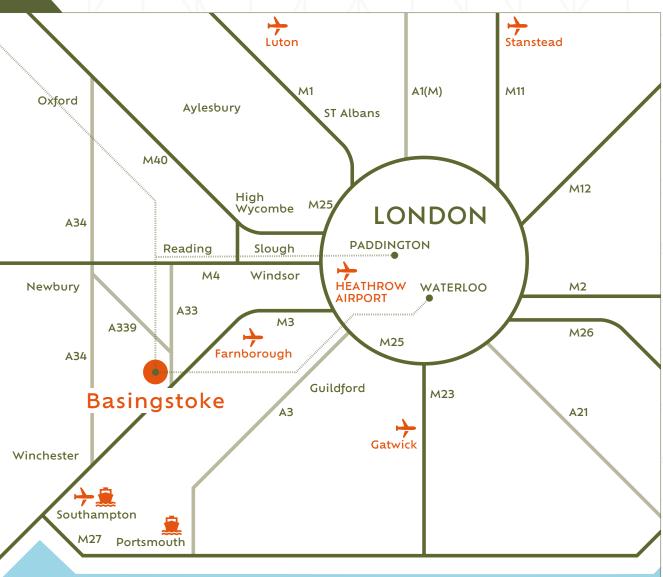

#### Basingstoke is built for business and hosts an array of amenities

Basingstoke is built for business, with excellent road and rail links, great amenities, a probusiness council and superb quality of life.

The Town is surrounded on every side by beautiful Hampshire countryside and is just minutes from the M3, bringing London, the Thames Valley and the South Coast within easy reach.

Motorway and high speed rail provide links to London in 45 minutes, Heathrow in 35 minutes and Gatwick in under an hour

MIDDOINT is located on the south side of Alencon Link in the heart of Basingstoke town centre. The building can be accessed by foot from Alencon Link, which provides direct access to Basingstoke Train Station. Churchill Way dual carriageway provides access to the A339 Ringway East and Junction 6 of the M3 motorway.