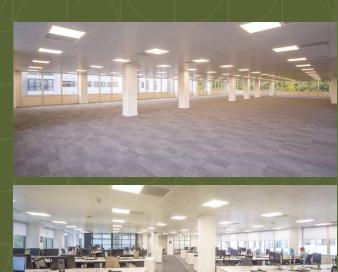

## Open plan and fully fitted options available

most prominent office buildings, ideal for an organisation seeking a strong corporate image which benefits from unrivalled transport links and access to local amenities. Other occupiers in the building include Fortius Networks, Aecom and FCB Health.

The car park is accessed directly from the Churchill Way dual carriageway, just off the Victory roundabout.

Open plan and fully fitted options available

Building reception with security

Low glare LED lighting

#### Flexible Office Space

Flexible floor plates which offer excellent natural light which can provide 6,000 / 7,500 / 13,500 sq ft space options, either open plan or fully fitted.

| Floor                          | sq ft  | sq m     | Tenant              |
|--------------------------------|--------|----------|---------------------|
| First Floor East<br>and Centre | 7,244  | 672.97   | Fortius<br>Networks |
| First Floor                    | 6,181  | 574.21   | AVAILABLE           |
| Second                         | 13,442 | 1,248.76 | Aecom               |
| Third                          | 13,438 | 1,248.39 | Aecom               |
| Fourth                         | 13,460 | 1,250.43 | AVAILABLE           |
| Fifth East                     | 5,929  | 550.80   | JCIA                |
| Fifth West<br>and Centre       | 7,535  | 700.00   | FCB Health          |
| Total                          | 67,229 | 6,245.56 |                     |