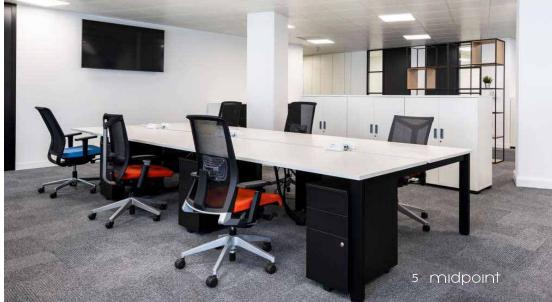

## Open plan and fully fitted options available

most prominent office buildings, ideal for an organisation seeking a strong corporate image which benefits from unrivalled transport links and access to local amenities. Other occupiers in the building include Fortius Networks, Aecom and FCB Health.

#### Flexible Office Space

Flexible floor plates which offer excellent natural light which can provide 6,000 / 7,500 / 13,500 sq ft space options, either open plan or fully fitted.

| Floor                          | sq ft  | sq m     | Tenant              |
|--------------------------------|--------|----------|---------------------|
| First Floor East<br>and Centre | 7,244  | 672.97   | Fortius<br>Networks |
| First Floor                    | 6,181  | 574.21   | AVAILABLE           |
| Second                         | 13,442 | 1,248.76 | Aecom               |
| Third                          | 13,438 | 1,248.39 | Aecom               |
| Fourth                         | 13,460 | 1,250.43 | AVAILABLE           |
| Fifth East                     | 5,929  | 550.80   | JCIA                |
| Fifth West<br>and Centre       | 7,535  | 700.00   | FCB Health          |
| Total                          | 67,229 | 6,245.56 |                     |

### Fully fitted space

An internal fit out designed and built to a high specification to meet the needs of today's office occupier