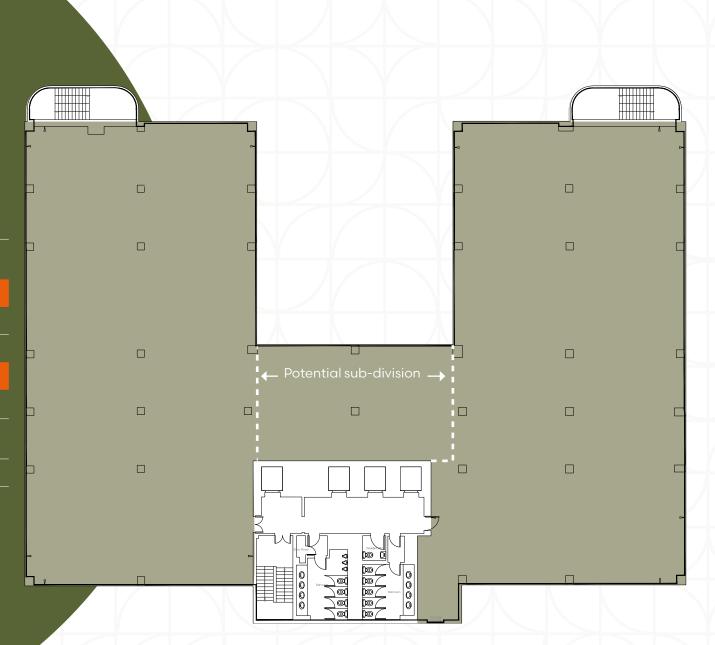

#### Flexible Office Space

Flexible floor plates which offer excellent natural light which can provide 6,000 / 7,500 / 13,500 sq ft space options, either open plan or fully fitted.

| Floor                          | sq ft  | sq m     | Tenant              |
|--------------------------------|--------|----------|---------------------|
| First Floor East<br>and Centre | 7,244  | 672.97   | Fortius<br>Networks |
| First Floor                    | 6,181  | 574.21   | AVAILABLE           |
| Second                         | 13,442 | 1,248.76 | Aecom               |
| Third                          | 13,438 | 1,248.39 | Aecom               |
| Fourth                         | 13,460 | 1,250.43 | AVAILABLE           |
| Fifth East                     | 5,929  | 550.80   | JCIA                |
| Fifth West<br>and Centre       | 7,535  | 700.00   | FCB Health          |
| Total                          | 67,229 | 6,245.56 |                     |