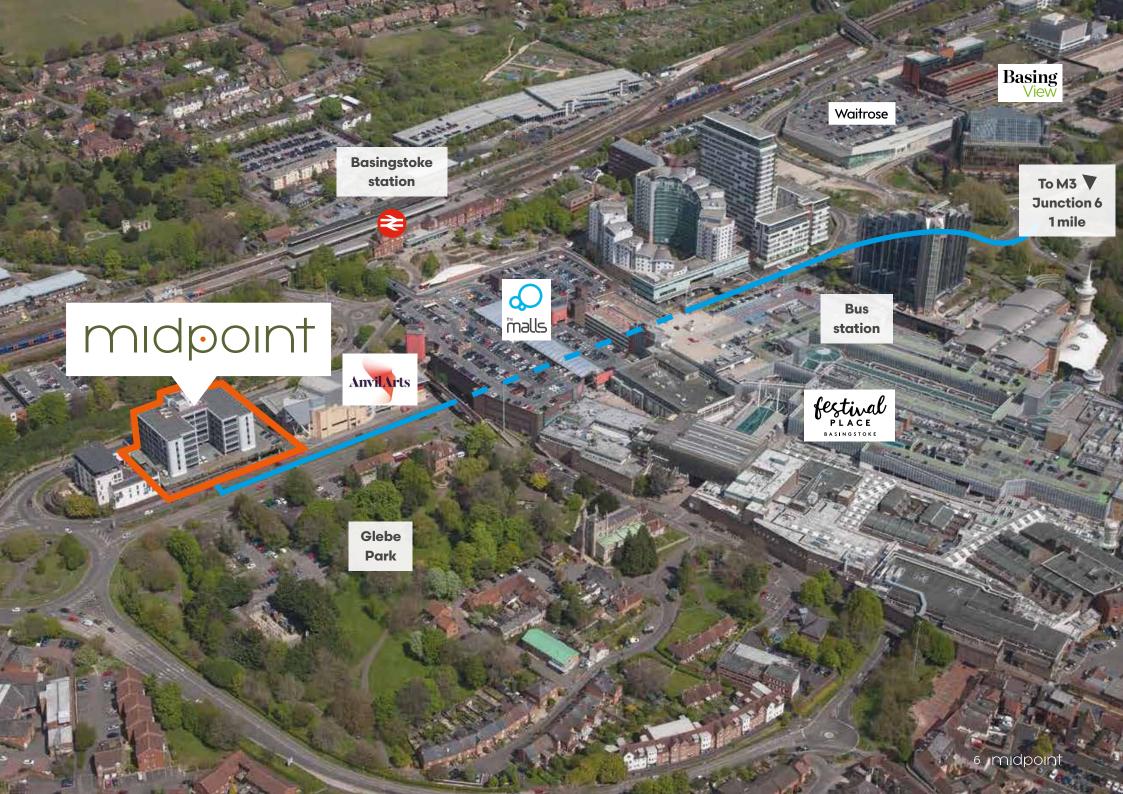

MIDDOINT is located on the south side of Alencon Link in the heart of Basingstoke town centre. The building can be accessed by foot from Alencon Link, which provides direct access to Basingstoke Train Station. Churchill Way dual carriageway provides access to the A339 Ringway East and Junction 6 of the M3 motorway.

Midpoint is just a short walk from Festival Place Shopping Centre, offering an array of shopping, dining and leisure facilities. It has a rich cultural offer with its open air festivals, performance venues, galleries, museums and the Anvil theatre on the adjoining site.

The car park is accessed directly from the Churchill Way dual carriageway, just off the Victory roundabout.

Open plan and fully fitted options available

Building reception with security

Low glare LED lighting