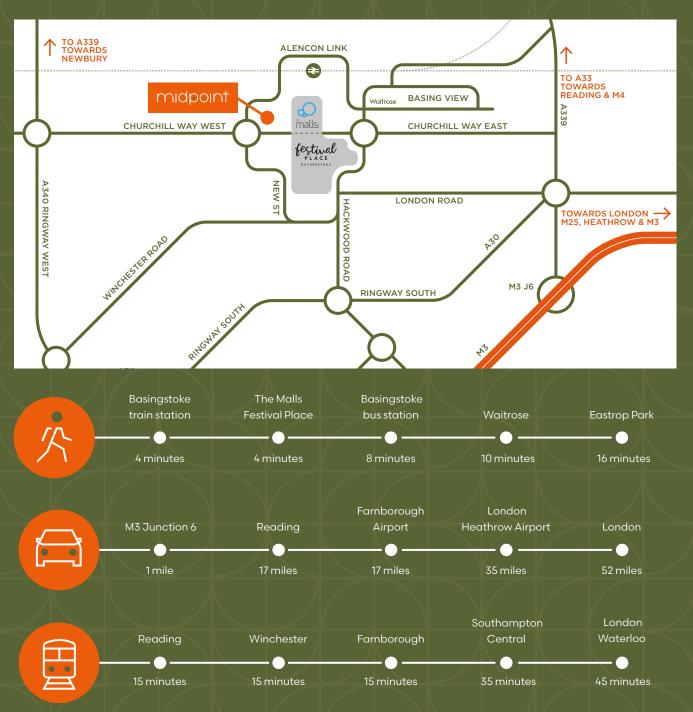

The Town is surrounded on every side by beautiful Hampshire countryside and is just minutes from the M3, bringing London, the Thames Valley and the South Coast within easy reach.

Motorway and high speed rail provide links to London in 45 minutes, Heathrow in 35 minutes and Gatwick in under an hour

MIDDOINT is located on the south side of Alencon Link in the heart of Basingstoke town centre. The building can be accessed by foot from Alencon Link, which provides direct access to Basingstoke Train Station. Churchill Way dual carriageway provides access to the A339 Ringway East and Junction 6 of the M3 motorway.