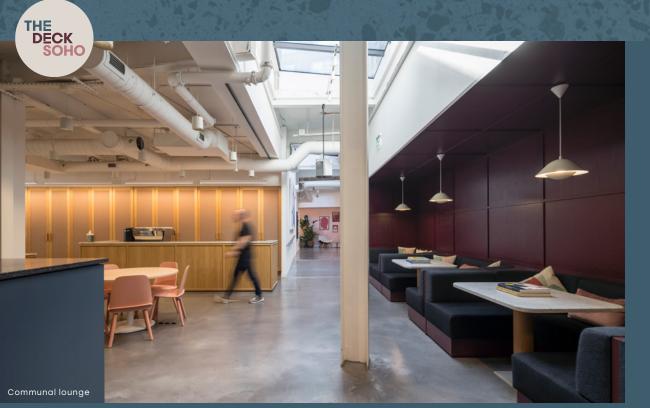

The building also boasts private outdoor terraces, a large bookable boardroom, bike racks, showers and a communal lounge with on-site barista and beer taps.

# HIGHLIGHTS

New, high-quality managed office space

Self-contained floors with dedicated kitchen and meeting rooms

Spacious light filled communal lounge

Impressive meeting spaces

Buzzing neighbourhood, excellent connectivity