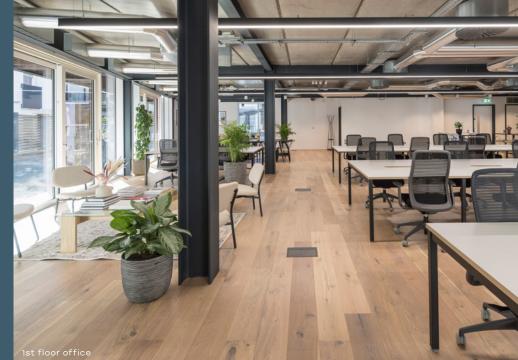

## STYLISH SOHO

Located on Meard Street in the centre of Soho, The Deck offers up to 10,280 sq ft of fully fitted and furnished contemporary office space. The spacious light filled self-contained floors have been finished to the highest standard and benefit from private kitchens.

The building also boasts private outdoor terraces, a large bookable boardroom, bike racks, showers and a communal lounge with on-site barista and beer taps.