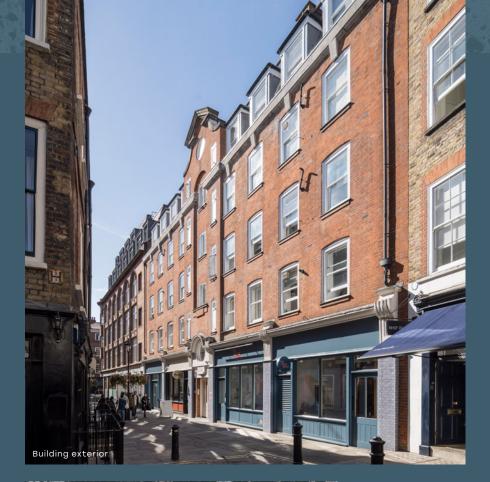

THE DECK SOHO

14 MEARD STREET, LONDON, W1F OEQ

High-quality, contemporary managed offices with excellent amenities

## STYLISH SOHO

Located on Meard Street in the centre of Soho, The Deck offers up to 10,280 sq ft of fully fitted and furnished contemporary office space. The spacious light filled self-contained floors have been finished to the highest standard and benefit from private kitchens.

## **BUZZING SOHO**

The building is in the heart of Soho and surrounded by London's most vibrant retail, bars, restaurants and entertainment. For peace and quiet, leafy Soho Square is on your doorstep and transport is excellent with numerous underground lines and the Elizabeth Line moments away.