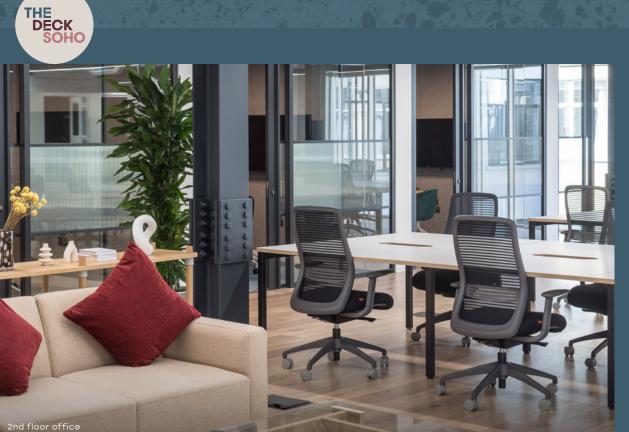

#### **2ND FLOOR** 3,019 SQ FT / 280.5 SQ M

| Workstations    | 44 |
|-----------------|----|
| Meeting Rooms   | 4  |
| Phone Booths    | 3  |
| Teapoint        | 1  |
| Breakout Spaces | 2  |