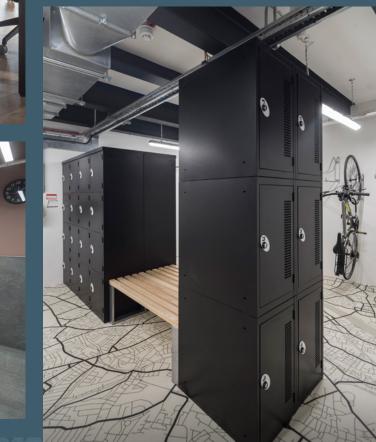

The building also boasts private outdoor terraces, a large bookable boardroom, bike racks, showers and a communal lounge with on-site barista and beer taps.

Bike storage and shower facilities

Private outdoor terraces

Communal space with onsite barista and beer taps

\*Rental figures excluding VAT

\*

Shower fo

cilities

Bike storage and lockers