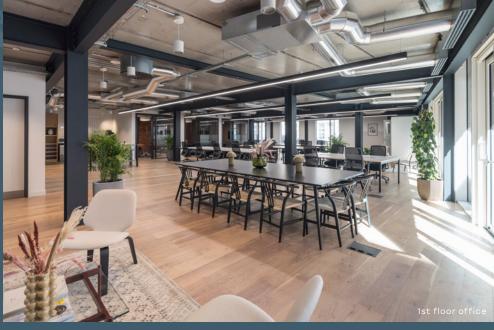

#### **1ST FLOOR** 3,056 SQ FT / 283.9 SQ M

| Workstations    |
|-----------------|
| Meeting Rooms   |
| Phone Booths    |
| Teapoint        |
| Breakout Spaces |

Office
Core

Terrace

1st floor terrace

N