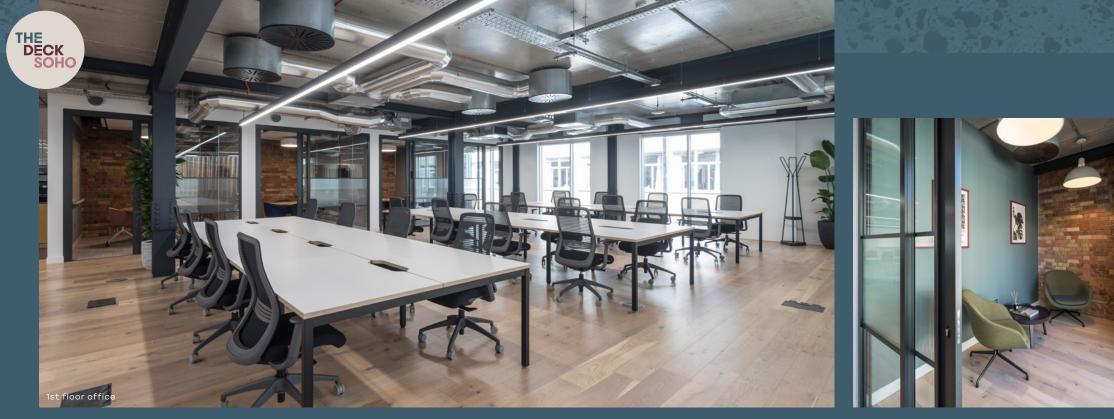

## STYLISH SOHO

Located on Meard Street in the centre of Soho, The Deck offers up to 10,280 sq ft of fully fitted and furnished contemporary office space. The spacious light filled self-contained floors have been finished to the highest standard and benefit from private kitchens.

The building also boasts private outdoor terraces, a large bookable boardroom, bike racks, showers and a communal lounge with on-site barista and beer taps.

### **4TH FLOOR** 1,723 SQ FT / 160.0 SQ M

| Workstations    | 24 |
|-----------------|----|
| Meeting Rooms   | 2  |
| Teapoint        | 1  |
| Breakout Spaces | 3  |