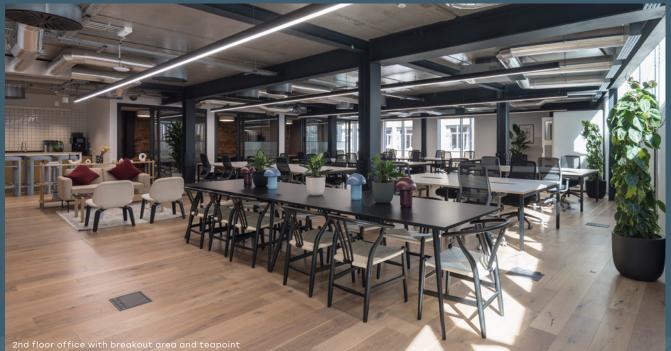

#### **2ND FLOOR** 3,019 SQ FT / 280.5 SQ M

| Workstations    | 44 |
|-----------------|----|
| Meeting Rooms   | 4  |
| Phone Booths    | 3  |
| Teapoint        | 1  |
| Breakout Spaces | 2  |