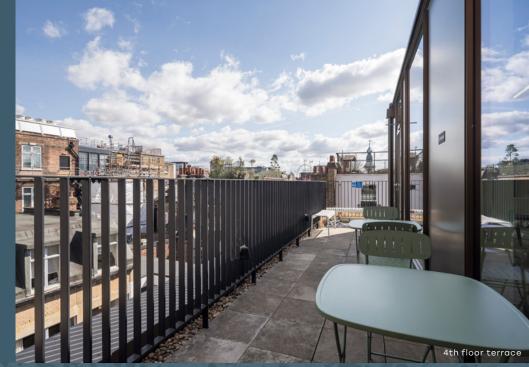

The building also boasts private outdoor terraces, a large bookable boardroom, bike racks, showers and a communal lounge with on-site barista and beer taps.

Bike storage and shower facilities

Private outdoor terraces

Communal space with onsite barista and beer taps