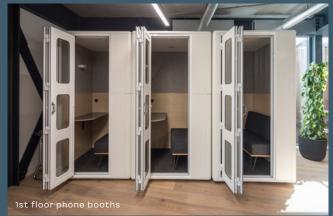

#### **1ST FLOOR** 3,056 SQ FT / 283.9 SQ M

| Workstations    |
|-----------------|
| Meeting Rooms   |
| Phone Booths    |
| Teapoint        |
| Breakout Spaces |

Office
Core

Terrace

1st floor terrace

N