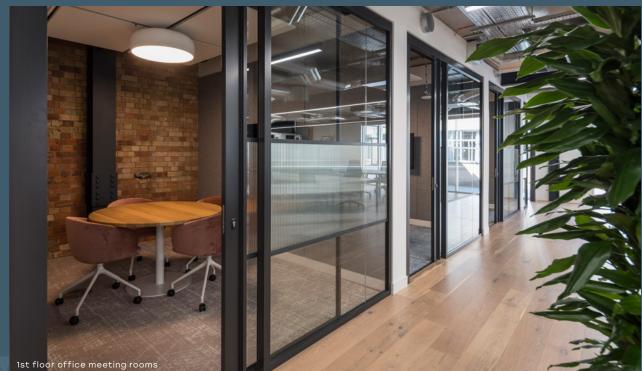

## STYLISH SOHO

Located on Meard Street in the centre of Soho, The Deck offers up to 10,280 sq ft of fully fitted and furnished contemporary office space. The spacious light filled self-contained floors have been finished to the highest standard and benefit from private kitchens.

The building also boasts private outdoor terraces, a large bookable boardroom, bike racks, showers and a communal lounge with on-site barista and beer taps.

# HIGHLIGHTS

New, high-quality managed office space

Self-contained floors with dedicated kitchen and meeting rooms

Spacious light filled communal lounge

Impressive meeting spaces

Buzzing neighbourhood, excellent connectivity