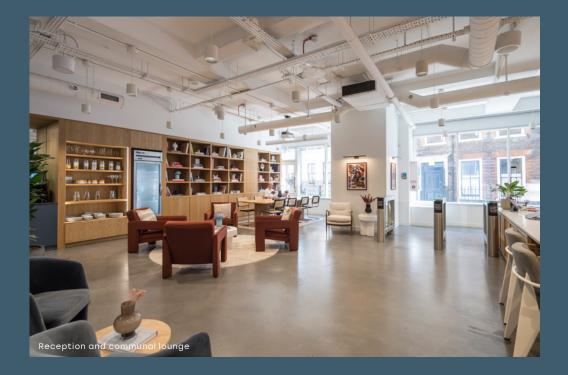

## STYLISH SOHO

Located on Meard Street in the centre of Soho, The Deck offers up to 10,280 sq ft of fully fitted and furnished contemporary office space. The spacious light filled self-contained floors have been finished to the highest standard and benefit from private kitchens.

The building also boasts private outdoor terraces, a large bookable boardroom, bike racks, showers and a communal lounge with on-site barista and beer taps.

# HIGHLIGHTS

New, high-quality managed office space

Self-contained floors with dedicated kitchen and meeting rooms

Spacious light filled communal lounge

Impressive meeting spaces

Buzzing neighbourhood, excellent connectivity