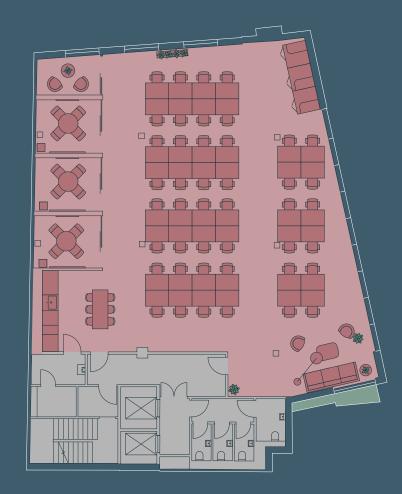

### **4TH FLOOR** 1,723 SQ FT / 160.0 SQ M

| Workstations    | 24 |
|-----------------|----|
| Meeting Rooms   | 2  |
| Teapoint        | 1  |
| Breakout Spaces | 3  |