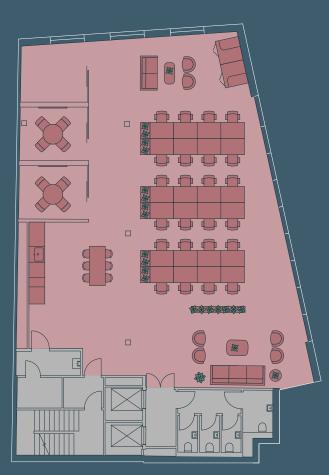

#### **3RD FLOOR** 2,482 SQ FT / 230.6 SQ M

| Workstations    | 2 |
|-----------------|---|
| Meeting Rooms   |   |
| Phone Booths    |   |
| Teapoint        |   |
| Breakout Spaces |   |
|                 |   |

 $D \Delta$ 

2