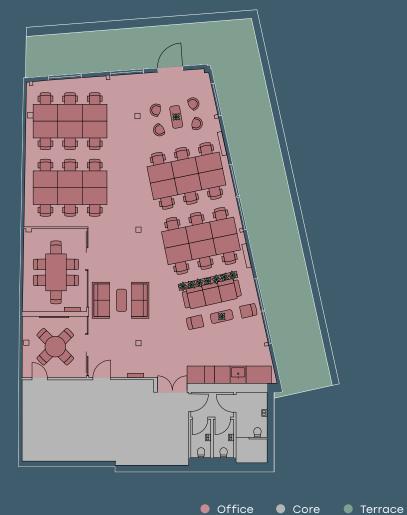

#### **1ST FLOOR** 3,056 SQ FT / 283.9 SQ M

| Workstations    |
|-----------------|
| Meeting Rooms   |
| Phone Booths    |
| Teapoint        |
| Breakout Spaces |

Office
Core

Terrace

1st floor terrace

N