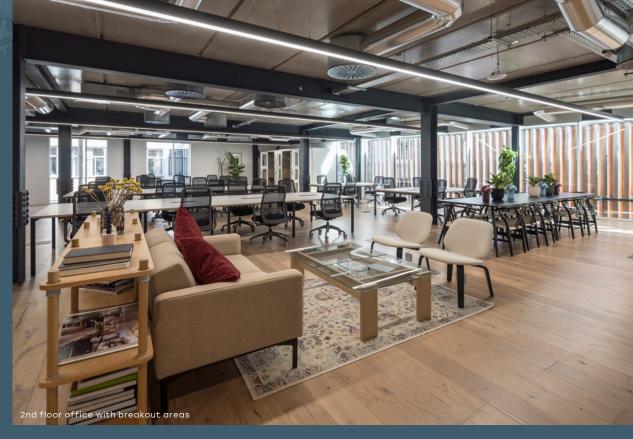

## STYLISH SOHO

Located on Meard Street in the centre of Soho, The Deck offers up to 10,280 sq ft of fully fitted and furnished contemporary office space. The spacious light filled self-contained floors have been finished to the highest standard and benefit from private kitchens.

The building also boasts private outdoor terraces, a large bookable boardroom, bike racks, showers and a communal lounge with on-site barista and beer taps.

#### **2ND FLOOR** 3,019 SQ FT / 280.5 SQ M

| Workstations    | 44 |
|-----------------|----|
| Meeting Rooms   | 4  |
| Phone Booths    | 3  |
| Teapoint        | 1  |
| Breakout Spaces | 2  |