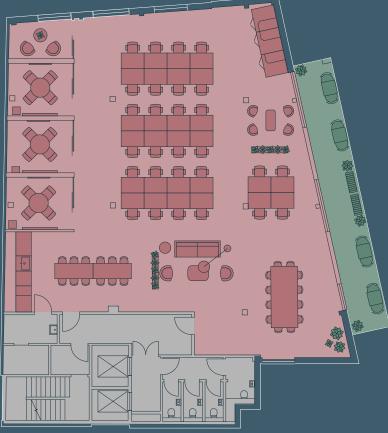

#### **1ST FLOOR** 3,056 SQ FT / 283.9 SQ M

| Workstations    |
|-----------------|
| Meeting Rooms   |
| Phone Booths    |
| Teapoint        |
| Breakout Spaces |

Office
Core

Terrace

1st floor terrace

N