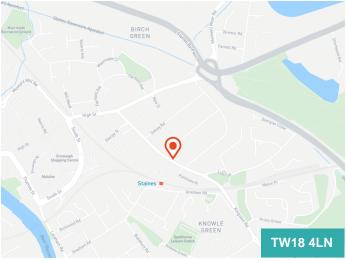

#### Location

Fraser House is uniquely located immediately adjacent to Staines Main Line Railway Station with prominent main road frontage to Kingston Road. Staines Town Centre with its excellent shopping facilities and the central bus station are within a few minutes walk.

Staines mainline train station provides a fast and regular service to London Waterloo and Reading. Staines-upon-Thames is a major commercial centre which has prospered due to its location. Sitting on Junction 13 of the M25 it offers excellent access to the M25, M4 and M3 motorways, to both Heathrow and Gatwick Airports, to Central London and the West.