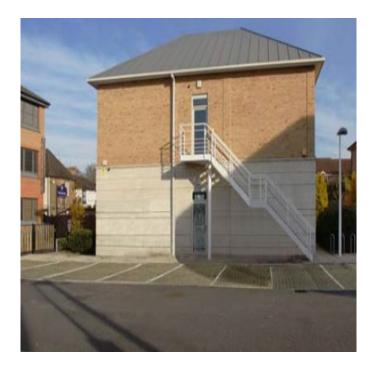

# **FRASER HOUSE**

Staines- Upon- Thames, 56 Kingston Road, TW18 4LN

#### Description

Fraser House is a modern two storey building providing two floors of fully open plan accommodation. The current arrangement provides a mixture of offices and meeting rooms on both the ground and first floors, together with comms room, and breakout areas.

#### Location

Fraser House is uniquely located immediately adjacent to Staines Main Line Railway Station with prominent main road frontage to Kingston Road. Staines Town Centre with its excellent shopping facilities and the central bus station are within a few minutes walk.