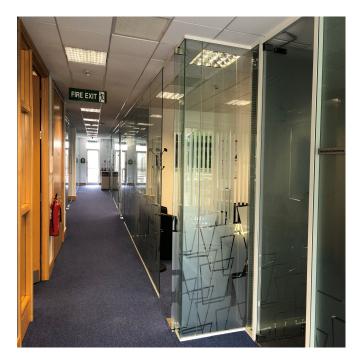

#### Description

Fraser House is a modern two storey building providing two floors of fully open plan accommodation. The current arrangement provides a mixture of offices and meeting rooms on both the ground and first floors, together with comms room, and breakout areas.

## **Specification**

The building benefits from the following amenities:

- Ground floor reception area
- Minimum of 17 on-site car spaces
- Four pipe fan coil air-conditioning
- Suspended ceilings with recessed lighting
- Excellent natural light
- New carpets throughout
- Male & female WCs on each floor plus disabled WC
- Shower facility
- Landscaped site
- Fully fitted kitchen and break out area
- Large board room / presentation suite