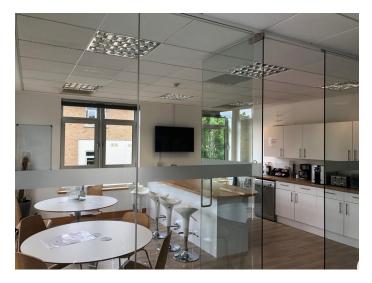

#### Description

Fraser House is a modern two storey building providing two floors of fully open plan accommodation. The current arrangement provides a mixture of offices and meeting rooms on both the ground and first floors, together with comms room, and breakout areas.

## **Specification**

The building benefits from the following amenities:

- Ground floor reception area
- Minimum of 17 on-site car spaces
- Four pipe fan coil air-conditioning
- Suspended ceilings with recessed lighting
- Excellent natural light
- New carpets throughout
- Male & female WCs on each floor plus disabled WC
- Shower facility
- Landscaped site
- Fully fitted kitchen and break out area
- Large board room / presentation suite