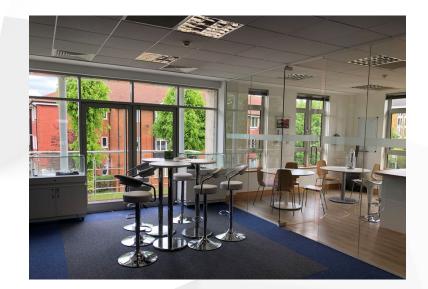

#### Description

Fraser House is a modern two storey building providing two floors of fully open plan accommodation. The current arrangement provides a mixture of offices and meeting rooms on both the ground and first floors, together with comms room, and breakout areas.

## **Specification**

The building benefits from the following amenities:

- Ground floor reception area
- Minimum of 17 on-site car spaces
- Four pipe fan coil air-conditioning
- Suspended ceilings with recessed lighting
- Excellent natural light
- New carpets throughout
- Male & female WCs on each floor plus disabled WC
- Shower facility
- Landscaped site
- Fully fitted kitchen and break out area
- Large board room / presentation suite