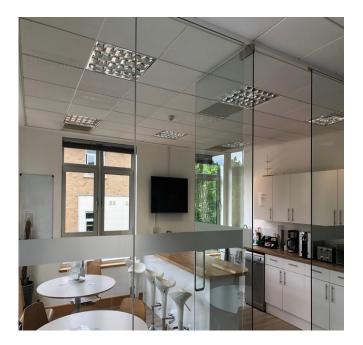

#### Description

Fraser House is a modern two storey building providing two floors of fully open plan accommodation. The current arrangement provides a mixture of offices and meeting rooms on both the ground and first floors, together with comms room, and breakout areas.

## **Specification**

The building benefits from the following amenities:

- Ground floor reception area
- Minimum of 17 on-site car spaces
- Four pipe fan coil air-conditioning
- Suspended ceilings with recessed lighting
- Excellent natural light
- New carpets throughout
- Male & female WCs on each floor plus disabled WC
- Shower facility
- Landscaped site
- Fully fitted kitchen and break out area
- Large board room / presentation suite