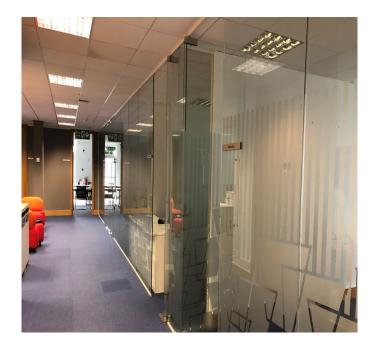

#### Description

Fraser House is a modern two storey building providing two floors of fully open plan accommodation. The current arrangement provides a mixture of offices and meeting rooms on both the ground and first floors, together with comms room, and breakout areas.

## **Specification**

The building benefits from the following amenities:

- Ground floor reception area
- Minimum of 17 on-site car spaces
- Four pipe fan coil air-conditioning
- Suspended ceilings with recessed lighting
- Excellent natural light
- New carpets throughout
- Male & female WCs on each floor plus disabled WC
- Shower facility
- Landscaped site
- Fully fitted kitchen and break out area
- Large board room / presentation suite