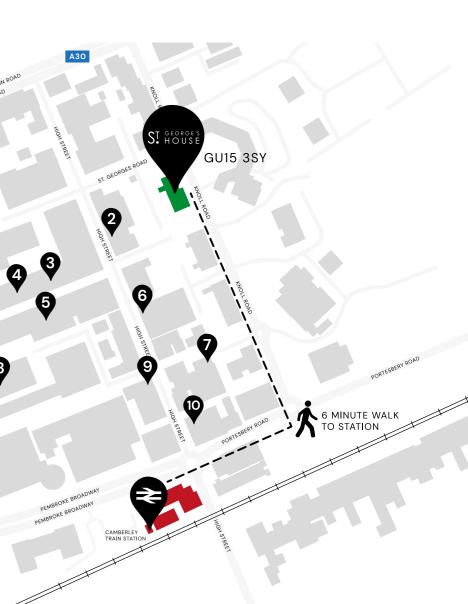

## Nearby amenities

1. Boots 2. Poppin's Cafe 3. Waterstones 4. Costa 5. TK Maxx

6. McDonald's 7. Barclays Bank 8. Sainsbury's 9. Santander 10. Mullan's Cafe Q

8

North-west facing