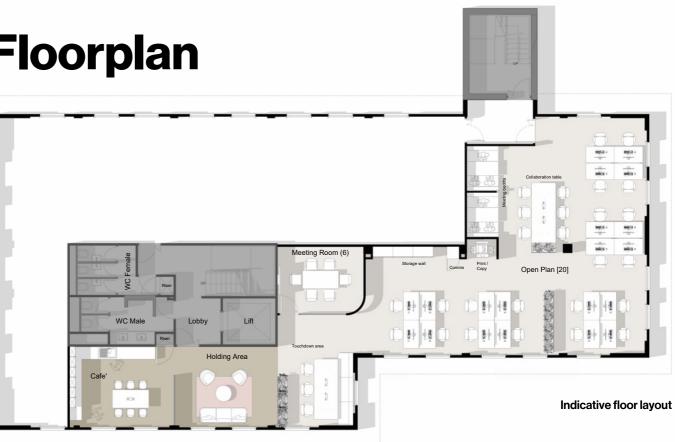

property is

St. Georges House, Knoll Road, Camberley, GU15 3SY

situated prominently in Knoll Road opposite Surrey Heath Borough Council's Offices and a large multi-storey car park.

The main shopping high street, together with The Square and The Atrium shopping centres are home to many of the major retailers including Boots, Sainsbury's, TK Maxx, Costa etc, and are within a short walk of St. Georges House, as is Camberley train station. The M3 motorway at Junction 4 via the A30 is within a short drive.



T





ST GEORGE'S HOUSE

THIRD FLOOR ·

SECOND FLOOR

FIRST FLOOR

(2)

EPC Fully fitte Rating **B** nd furnished options available

reception and

common areas

location







Door entry security system



conditioning



W/C and shower facilities



On-site parking



## Floorplan



# 3rd floor: 2,225 sq ft NIA

11/1

## Nearby amenities

1. Boots 2. Poppin's Cafe 3. Waterstones 4. Costa 5. TK Maxx

6. McDonald's 7. Barclays Bank 8. Sainsbury's 9. Santander 10. Mullan's Cafe Q

8

North-west facing



#### Viewings

By appointment through the joint agents.

#### Terms

Available on new lease terms.

### St. Georges House, Knoll Road, Camberley, GU15 3SY



Neil Hockley 07770 925870 neil.hockley@hollishockley.co.uk

Rhodri Shaw 07768 448211 rhodri.shaw@hollishockley.co.uk



**Keith Harpley** 07949 016459 keith@clareandcompany.co.uk

David Savage 07798 761028 ds@clareandcompany.co.uk



Josie Reeves 07825 182913 jreeves@curchodandco.com

MISREPRESENTATION ACT 1967: These particulars are for guidance only and do not form part of any contract, nor can their accuracy be