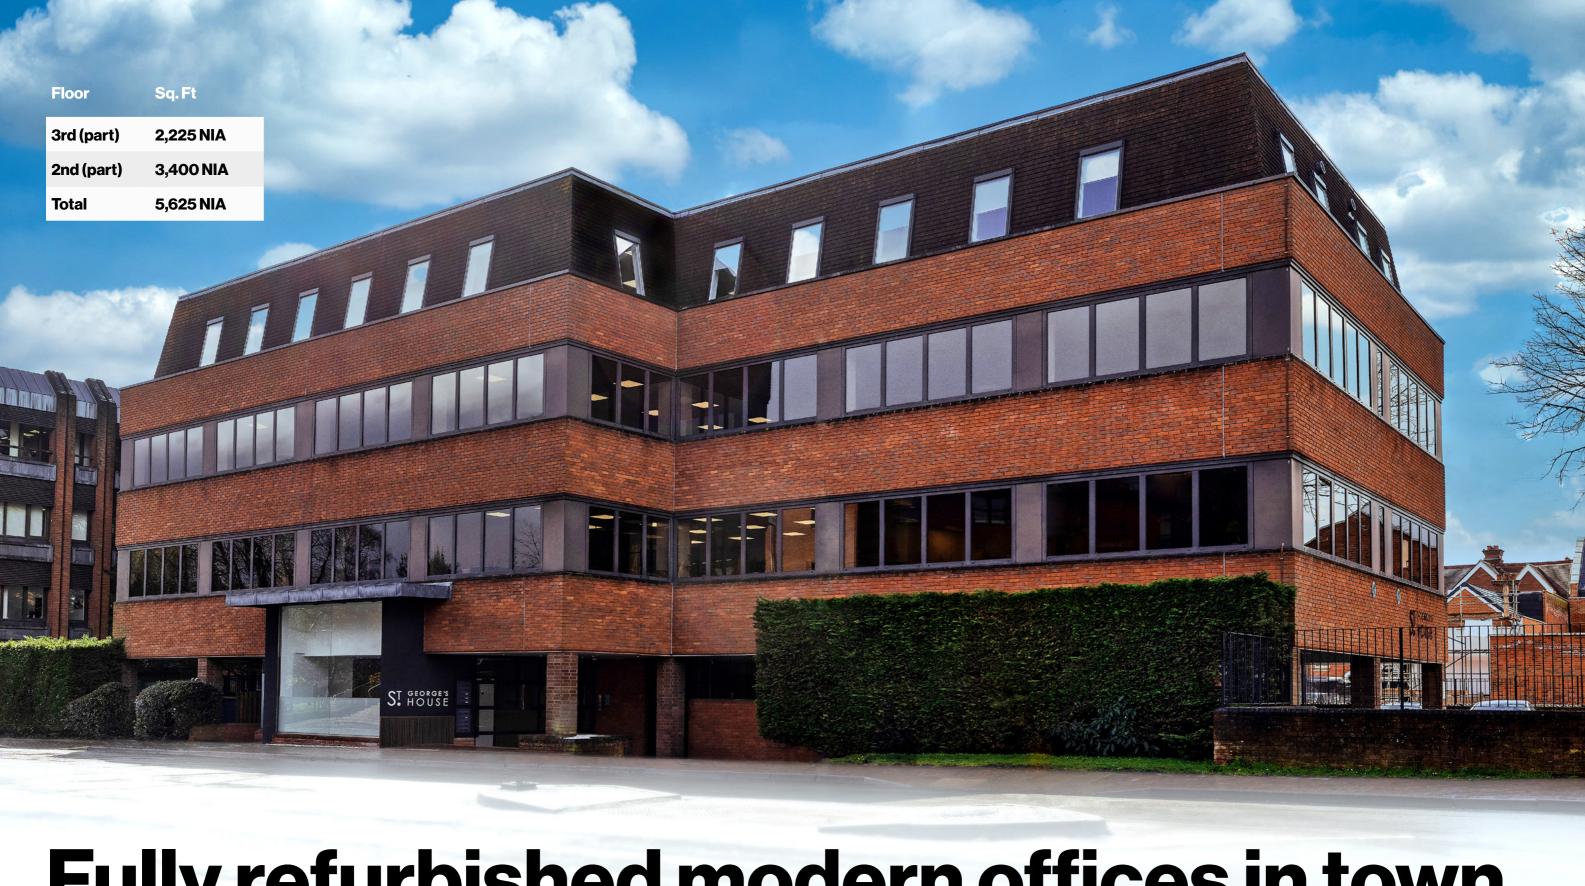

Under Offer

Knoll Road, Camberley, GU15 3SY 2,225 sq. ft to 5,625 sq. ft available

#### Fully refurbished modern offices in town centre location Modern. open-plan offices set in one of the best locations for offices within Camberley town centre, within a well-managed, good quality building which includes heating and air cooling. The property is

St. Georges House, Knoll Road, Camberley, GU15 3SY

situated prominently in Knoll Road opposite Surrey Heath Borough Council's Offices and a large multi-storey car park.

The main shopping high street, together with The Square and The Atrium shopping centres are home to many of the major retailers including Boots, Sainsbury's, TK Maxx, Costa etc, and are within a short walk of St. Georges House, as is Camberley train station. The M3 motorway at Junction 4 via the A30 is within a short drive.