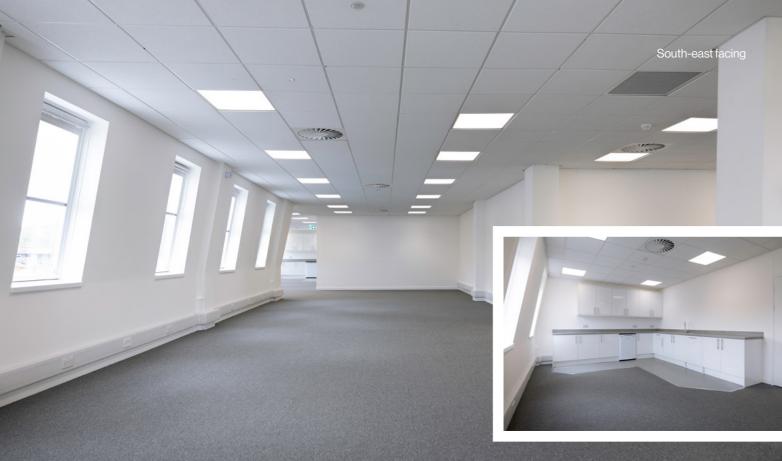

#### Fully refurbished modern offices in town centre location Modern. open-plan offices set in one of the best locations for offices within Camberley town centre, within a well-managed, good quality building which includes heating and air cooling. The property is

# 3rd floor: 2,225 sq ft NIA

11/1

## Nearby amenities

1. Boots 2. Poppin's Cafe 3. Waterstones 4. Costa 5. TK Maxx

6. McDonald's 7. Barclays Bank 8. Sainsbury's 9. Santander 10. Mullan's Cafe Q

8

North-west facing