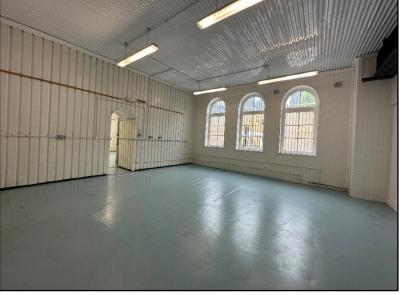

# Description

A unique opportunity on Mentmore Terrace, London Fields within a former ticketing building and adjoining arches. The arches have been refurbished and planning consent for A3 use has been achieved. This quirky space offers a truly unique opportunity in a vibrant area.

The unit has dual access, located adjacent to both station entrances.

- Shared Yard Space
- Concrete floor
- WC facilities
- 3 Phase Power
- Strip Lighting

## Floor Areas (GIA)

|              | Sq ft | Sq m |
|--------------|-------|------|
| Ground Floor | 3,038 | 282  |