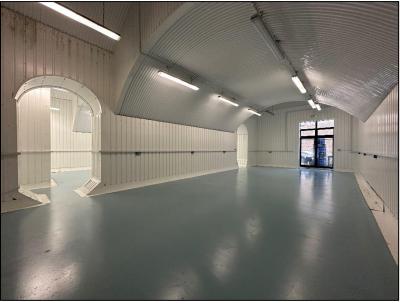

# Description

A unique opportunity on Mentmore Terrace, London Fields within a former ticketing building and adjoining arches. The arches have been refurbished and planning consent for A3 use has been achieved. This quirky space offers a truly unique opportunity in a vibrant area.

The unit has dual access, located adjacent to both station entrances.

- Shared Yard Space
- Concrete floor
- WC facilities
- 3 Phase Power
- Strip Lighting

## Floor Areas (GIA)

|              | Sq ft | Sq m |
|--------------|-------|------|
| Ground Floor | 3,038 | 282  |