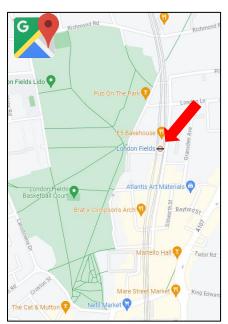

### Location

The property is well located on Mentmore Terrace, directly next door to the London Fields Overground Station. As a result, there are many populous locations within a short train journey. London Liverpool Street (7 mins), Bethnal Green (4 mins), Hackney Downs (7 mins) and Seven Sisters (11 mins)

London Fields Park is a short walk from the property. Neighbouring tenants on Mentmore Terrace include: E5 Bakehouse, Hotpod Yoga, Rosa's Thai, London Fields Fitness Studio and Bread & Truffle.