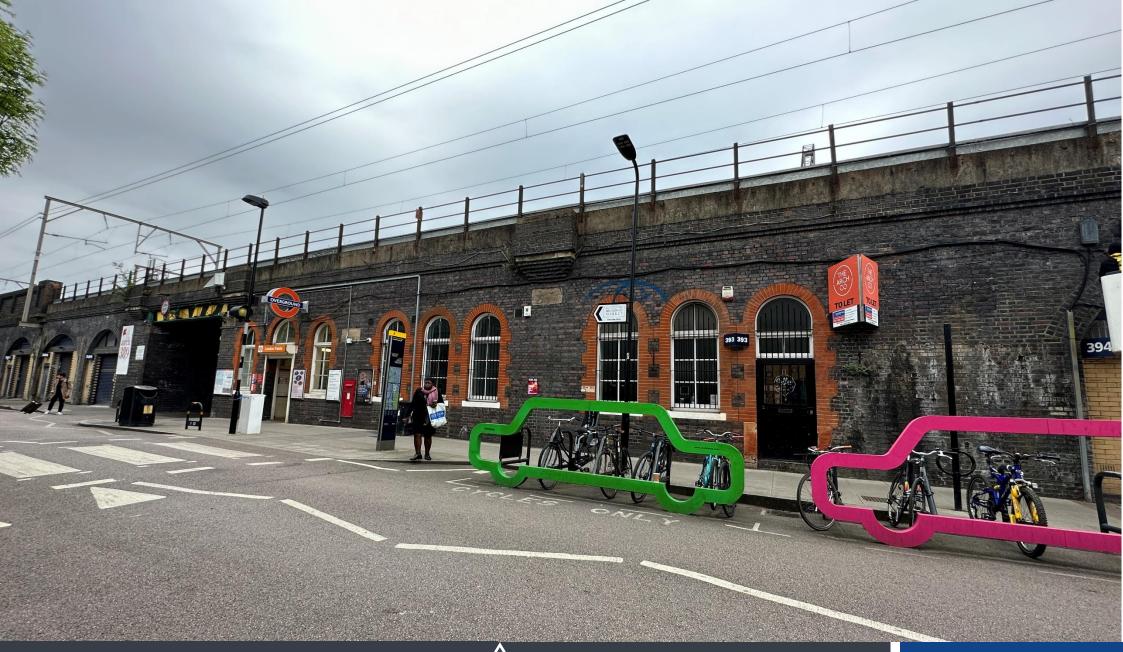

# 392-393 Mentmore Terrace, London Fields, E8 3PH

# Description

A unique opportunity on Mentmore Terrace, London Fields within a former ticketing building and adjoining arches. The arches have been refurbished and planning consent for A3 use has been achieved. This quirky space offers a truly unique opportunity in a vibrant area.

The unit has dual access, located adjacent to both station entrances.

- Shared Yard Space
- Concrete floor
- WC facilities
- 3 Phase Power
- Strip Lighting