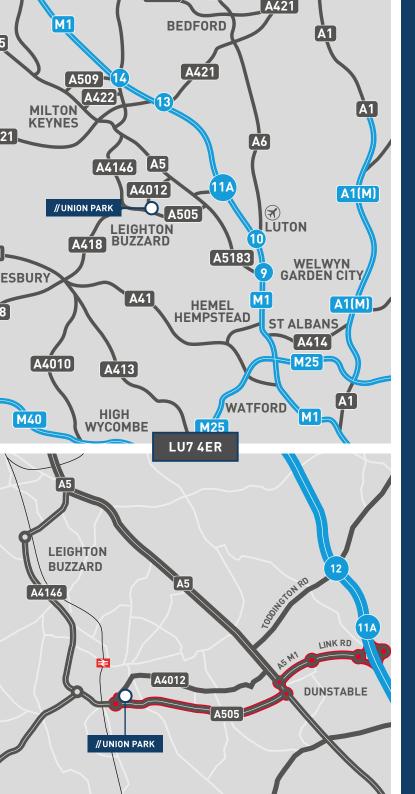

## A STRATEGIC LOCATION

UNION PARK IS LOCATED IN BEDFORDSHIRE, APPROXIMATELY 42 MILES TO THE NORTH WEST OF CENTRAL LONDON, 13 MILES TO THE SOUTH OF MILTON KEYNES AND 8 MILES TO THE NORTH WEST OF DUNSTABLE. THE M1 MOTORWAY (JUNCTION 11A) IS APPROXIMATELY 8 MILES TO THE EAST AND THE A5 IS EASILY ACCESSED BY THE A4146 LEIGHTON BUZZARD BYPASS.

## **DRIVE TIMES / DISTANCE TO**

| PLACES          | MILES | TIME          |
|-----------------|-------|---------------|
| M1 J11A         | 8.0   | 13 MINS       |
| M25 J21         | 24.0  | 28 MINS       |
| CENTRAL LONDON  | 46.1  | 1 HR 12 MINS  |
| BIRMINGHAM      | 82.6  | 1 HR 31 MINS  |
| LEEDS           | 160.0 | 2 HRS 41 MINS |
| AIRPORTS        | MILES | TIME          |
| LONDON LUTON    | 17.0  | 23 MINS       |
| LONDON HEATHROW | 41.9  | 52 MINS       |
| LONDON STANSTED | 64.8  | 1 HR 7 MINS   |
| LONDON GATWICK  | 82.7  | 1 HR 28 MINS  |
|                 |       |               |