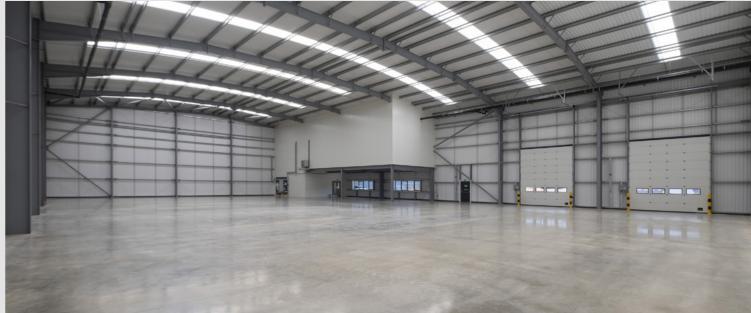

## **OPERATIONAL FLEXIBILITY**

A NEW HIGH QUALITY INDUSTRIAL / DISTRIBUTION UNIT SUITABLE FOR B1C (LIGHT INDUSTRIAL), B2 (GENERAL INDUSTRIAL) & B8 (STORAGE & DISTRIBUTION) USES.

| UNIT 3                | SQ FT  |
|-----------------------|--------|
| WAREHOUSE             | 15,570 |
| OFFICES               | 1,786  |
| TOTAL GEA             | 17,356 |
| CLEAR INTERNAL HEIGHT | 8M     |
| LEVEL ACCESS          | 2      |
| CAR PARKING           | 19     |
| YARD DEPTH            | 16.5M  |
|                       |        |

| UNIT SPECIFICATION |                   |                         |                        |
|--------------------|-------------------|-------------------------|------------------------|
| OFFICE             |                   | WAREHOUSE               | EXTERNALS              |
| FIRST FLOOR OFFICE | KITCHENETTE       | EPC RATING OF A         | BREEAM VERY GOOD       |
| RAISED FLOORS      | COMFORT COOLING   | 40KN/M2                 | LED LIGHTING           |
| SUSPENDED CEILING  | MALE & FEMALE WCS | 10% NATURAL ROOF LIGHTS | LANDSCAPED ENVIRONMENT |
| FULLY CARPETED     | DISABLED WCS      | EV CHARGING POINTS      | BICYCLE SHELTER        |
|                    |                   |                         |                        |