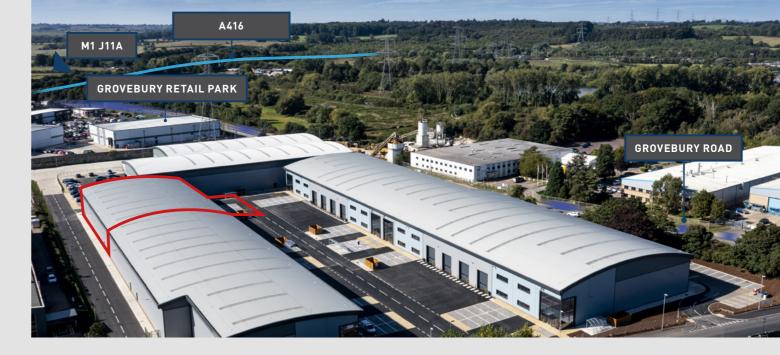

## A STRATEGIC LOCATION

UNION PARK IS LOCATED IN BEDFORDSHIRE, APPROXIMATELY 42 MILES TO THE NORTH WEST OF CENTRAL LONDON, 13 MILES TO THE SOUTH OF MILTON KEYNES AND 8 MILES TO THE NORTH WEST OF DUNSTABLE. THE M1 MOTORWAY (JUNCTION 11A) IS APPROXIMATELY 8 MILES TO THE EAST AND THE A5 IS EASILY ACCESSED BY THE A4146 LEIGHTON BUZZARD BYPASS.

## **DRIVE TIMES / DISTANCE TO**

| PLACES          | MILES | TIME          |
|-----------------|-------|---------------|
| M1 J11A         | 8.0   | 13 MINS       |
| M25 J21         | 24.0  | 28 MINS       |
| CENTRAL LONDON  | 46.1  | 1 HR 12 MINS  |
| BIRMINGHAM      | 82.6  | 1 HR 31 MINS  |
| LEEDS           | 160.0 | 2 HRS 41 MINS |
| AIRPORTS        | MILES | TIME          |
| LONDON LUTON    | 17.0  | 23 MINS       |
| LONDON HEATHROW | 41.9  | 52 MINS       |
| LONDON STANSTED | 64.8  | 1 HR 7 MINS   |
| LONDON GATWICK  | 82.7  | 1 HR 28 MINS  |
|                 |       |               |

**LEIGHTON BUZZARD TOWN CENTRE** 

**5 MINS DRIVE** 

LEIGHTON **BUZZARD TRAIN STATION** 

**6 MINS DRIVE** 

**GROVEBURY ROAD BUS STOP** 

1 MIN WALK

**GROVEBURY RETAIL PARK** 

2 MINS WALK