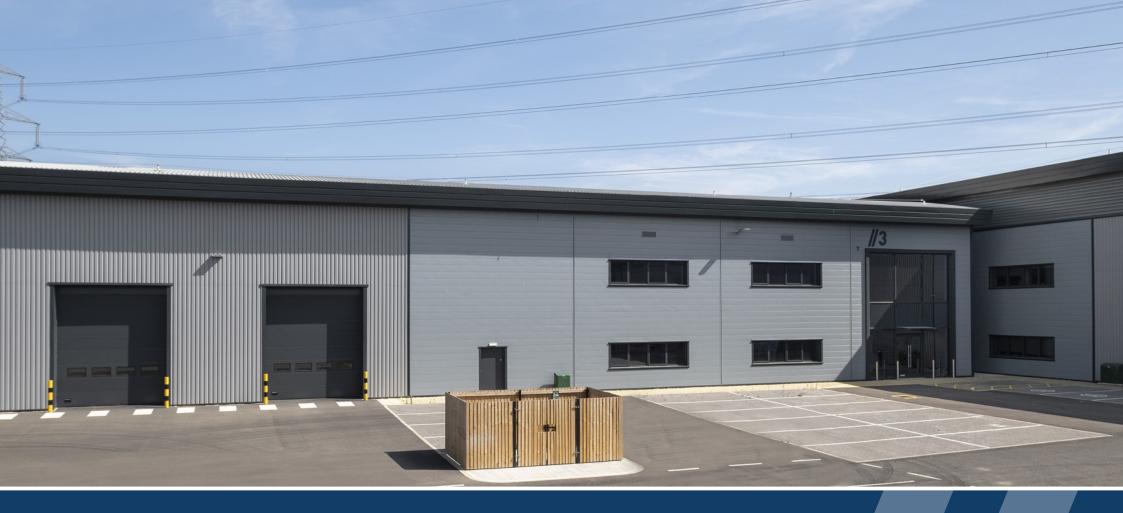

## **//UNION PARK**

NEW INDUSTRIAL / WAREHOUSE UNIT UNIT 3 - 17,356 SQ FT

**GROVEBURY ROAD, LEIGHTON BUZZARD, LU7 4ER** 

**AVAILABLE NOW** 

**▲** TRITAX