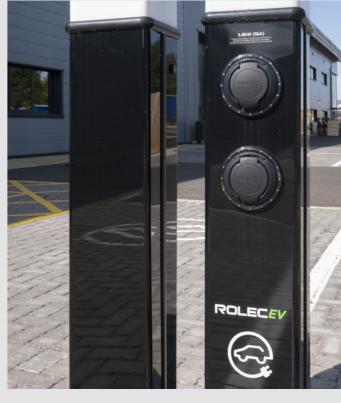

| UNIT SPECIFICATION |                   |                         |                        |
|--------------------|-------------------|-------------------------|------------------------|
| OFFICE             |                   | WAREHOUSE               | EXTERNALS              |
| FIRST FLOOR OFFICE | KITCHENETTE       | EPC RATING OF A         | BREEAM VERY GOOD       |
| RAISED FLOORS      | COMFORT COOLING   | 40KN/M2                 | LED LIGHTING           |
| SUSPENDED CEILING  | MALE & FEMALE WCS | 10% NATURAL ROOF LIGHTS | LANDSCAPED ENVIRONMENT |
| FULLY CARPETED     | DISABLED WCS      | EV CHARGING POINTS      | BICYCLE SHELTER        |
|                    |                   |                         |                        |