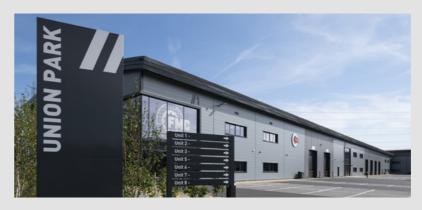

## **//UNION PARK**

NEW INDUSTRIAL / WAREHOUSE UNIT UNIT 3 - 17,356 SQ FT

**GROVEBURY ROAD, LEIGHTON BUZZARD, LU7 4ER** 

**AVAILABLE NOW** 

**▲** TRITAX

## **OPERATIONAL FLEXIBILITY**

A NEW HIGH QUALITY INDUSTRIAL / DISTRIBUTION UNIT SUITABLE FOR B1C (LIGHT INDUSTRIAL), B2 (GENERAL INDUSTRIAL) & B8 (STORAGE & DISTRIBUTION) USES.

| UNIT 3                | SQ FT  |
|-----------------------|--------|
| WAREHOUSE             | 15,570 |
| OFFICES               | 1,786  |
| TOTAL GEA             | 17,356 |
| CLEAR INTERNAL HEIGHT | 8M     |
| LEVEL ACCESS          | 2      |
| CAR PARKING           | 19     |
| YARD DEPTH            | 16.5M  |
|                       |        |