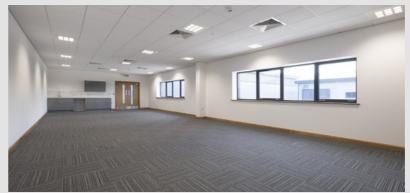

| UNIT SPECIFICATION |                   |                         |                        |
|--------------------|-------------------|-------------------------|------------------------|
| OFFICE             |                   | WAREHOUSE               | EXTERNALS              |
| FIRST FLOOR OFFICE | KITCHENETTE       | EPC RATING OF A         | BREEAM VERY GOOD       |
| RAISED FLOORS      | COMFORT COOLING   | 40KN/M2                 | LED LIGHTING           |
| SUSPENDED CEILING  | MALE & FEMALE WCS | 10% NATURAL ROOF LIGHTS | LANDSCAPED ENVIRONMENT |
| FULLY CARPETED     | DISABLED WCS      | EV CHARGING POINTS      | BICYCLE SHELTER        |
|                    |                   |                         |                        |