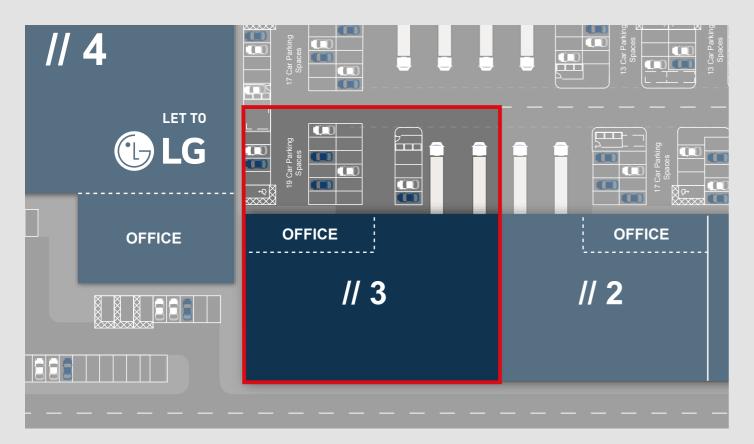

## **//UNION PARK**

NEW INDUSTRIAL / WAREHOUSE UNIT UNIT 3 - 17,356 SQ FT

**GROVEBURY ROAD, LEIGHTON BUZZARD, LU7 4ER** 

**AVAILABLE NOW** 

**▲** TRITAX

## **OPERATIONAL FLEXIBILITY**

A NEW HIGH QUALITY INDUSTRIAL / DISTRIBUTION UNIT SUITABLE FOR B1C (LIGHT INDUSTRIAL), B2 (GENERAL INDUSTRIAL) & B8 (STORAGE & DISTRIBUTION) USES.

| UNIT 3                | SQ FT  |
|-----------------------|--------|
| WAREHOUSE             | 15,570 |
| OFFICES               | 1,786  |
| TOTAL GEA             | 17,356 |
| CLEAR INTERNAL HEIGHT | 8M     |
| LEVEL ACCESS          | 2      |
| CAR PARKING           | 19     |
| YARD DEPTH            | 16.5M  |
|                       |        |