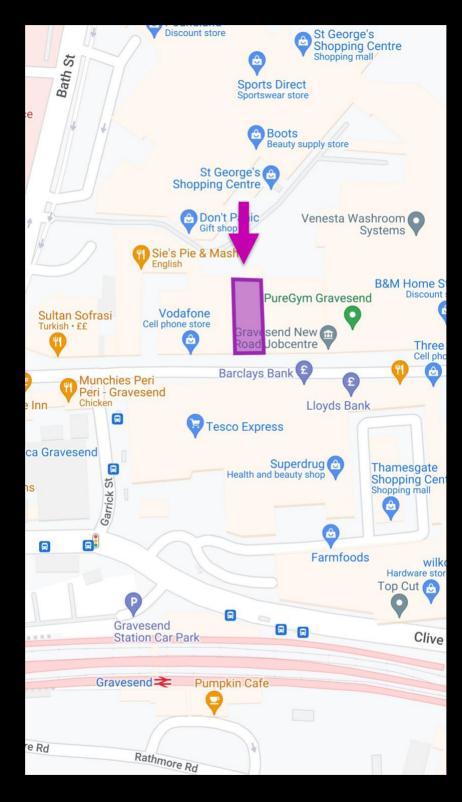

#### **LOCATION**

The unit is a short walk from Gravesend Railway Station, situated on a busy pedestrianised New Road. Local retailers include Tesco, Greggs, Burger King and Primark.