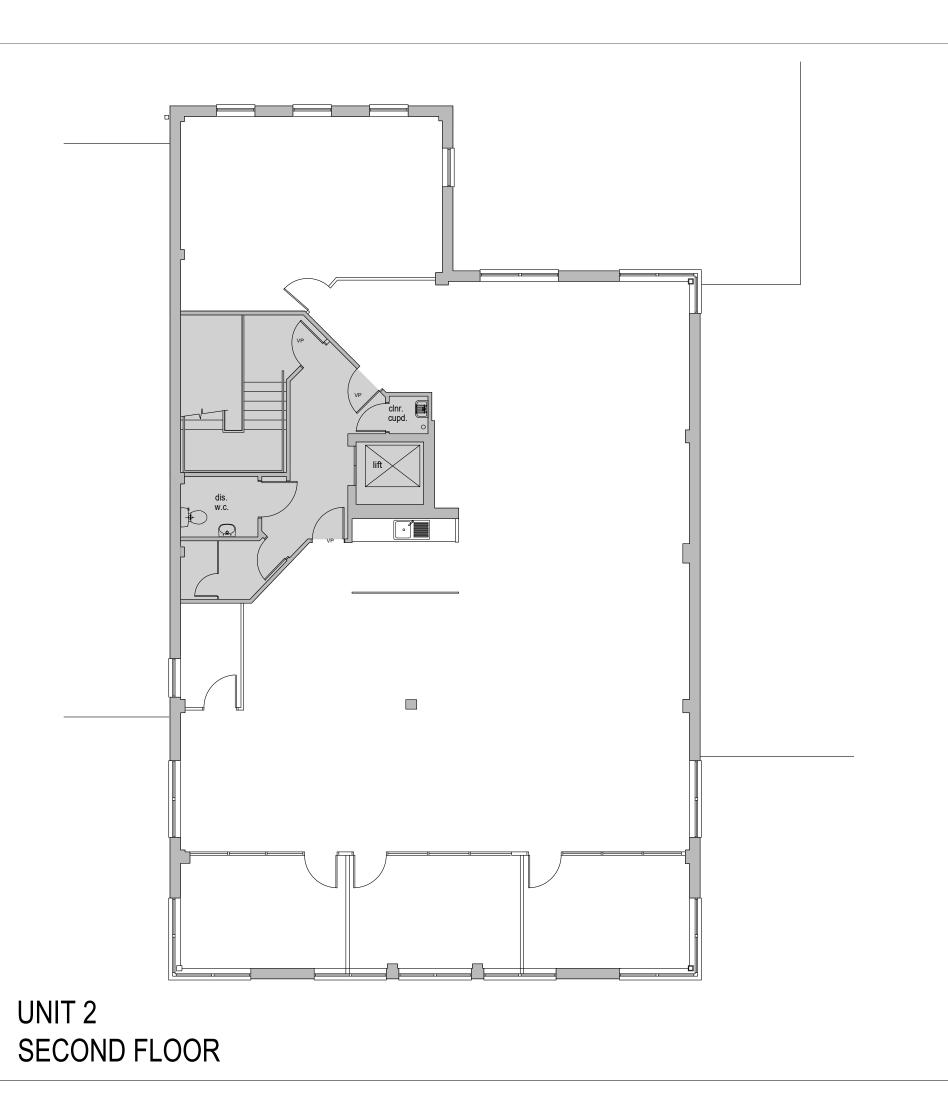

|                  | Hill F                                                           | Hill Road Properties Ltd          |                    |           |       |  |
|------------------|------------------------------------------------------------------|-----------------------------------|--------------------|-----------|-------|--|
|                  | Unit 2 Bell Business Park,<br>Smeaton Close, Aylesbury HP19 8JR  |                                   |                    |           |       |  |
|                  | Drawing Title:  Second Floor Plan - Existing GENERAL ARRANGEMENT |                                   |                    |           |       |  |
|                  | Scale: 1:100@A3                                                  | Date:<br>May 2023                 | Drawn by:<br>AH/TV |           | AH/TV |  |
| BSA Chesters Ltd |                                                                  | Drawing Number:<br>L4269.GA-2G-02 |                    | Revision: |       |  |