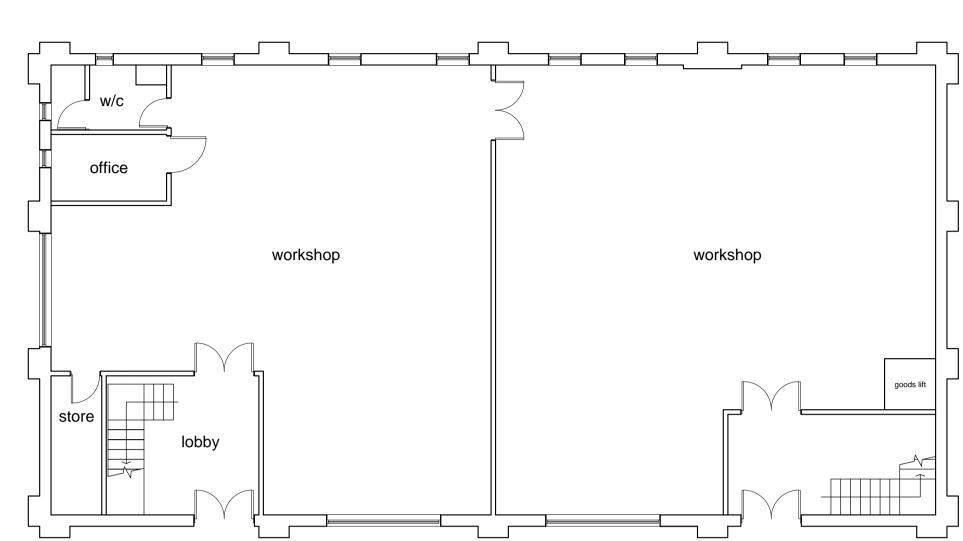

## existing ground floor plan

scale A1 1-100, A3 1:200



## existing first floor plan

scale A1 1-100, A3 1:200





location plan scale A1 1:625, A3 1:1250

block plan scale A1 1:100, A3 1:200

## workshop

this drawing is the copyright of the Holman Reading partnership llp and must not be reproduced in whole or part or used for the execution of works without their

all dimensions to be checked on site prior to commencement of construction works and the architect notified of any discrepancy.

figured dimensions are to be used in preference to scaled dimensions.

no deviation from this drawing will be permitted without prior consent of the architect.

all drawings are prepared subject to a full measured and structural survey of the buildings and site.

all structural work is subject to