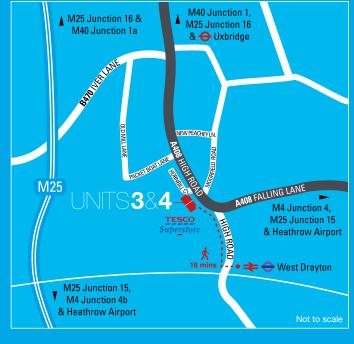

### LOCATION

Zodiac Park is strategically located on the A408 between the two towns of Uxbridge and West Drayton. The A408 provides direct access to Junction 4 of the M4 motorway on the Heathrow Spur Road.

### **TERMS**

Upon application.

The M25 and M4 motorways are within 5 minutes drive of Zodiac Park. There is a mainline train service that operates from West Drayton to London Paddington. There is also tube access via Piccadilly and Metropolitan lines at Uxbridge.

### **DISTANCES**

| Heathrow Airport           | 2.5 miles |
|----------------------------|-----------|
| M4 Motorway - Junction 4   | 2 miles   |
| M25 Motorway - Junction 15 | 4 miles   |
| M40 Motorway - Junction 1  | 4 miles   |