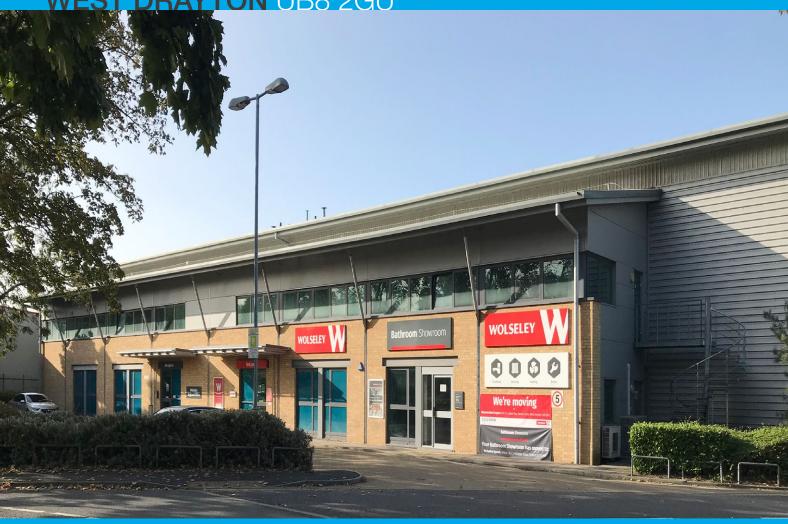

#### **DESCRIPTION**

Units 3 & 4 comprise modern detached prominent warehouse / trade units at the front of Zodiac Park facing onto the High Road, West Drayton. The units, to be extensively refurbished, can be occupied as a single detached warehouse or split to provide two prominent trade units.

- 8m eaves height
- Fully-fitted offices
- Gas fired central heating
- 4 level loading doors
- Good on-site parking
- Undercroft showroom space
- Fitted with lighting
- Potential to secure yard
- To be refurbished