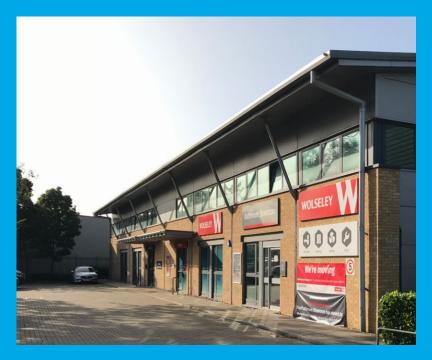

#### **DESCRIPTION**

Units 3 & 4 comprise modern detached prominent warehouse / trade units at the front of Zodiac Park facing onto the High Road, West Drayton. The units, to be extensively refurbished, can be occupied as a single detached warehouse or split to provide two prominent trade units.

- 8m eaves height
- Fully-fitted offices
- Gas fired central heating
- 4 level loading doors
- Good on-site parking
- Undercroft showroom space
- Fitted with lighting
- Potential to secure yard
- To be refurbished