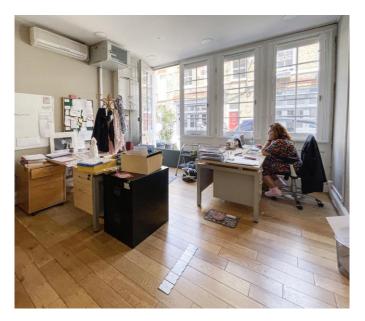

### PICTURE GALLERY

#### DESCRIPTION

Astwood Mews is a traditional London Mews with a mixture of commercial and residential occupiers. The offices occupy the entire ground floor of this attractive building. The offices are let to a Theatrical Agency until 2024. The space is predominantly open plan and fitted with air conditioning units (not tested). There is approximately 100 sq ft of high level mezzanine storage space at the rear of the office. A separate Kitchenette and WC are also provided within the space.

#### AMENITIES:

| • | Solid oak floor | • | Air conditioning | • | Storage space |
|---|-----------------|---|------------------|---|---------------|
|   |                 |   |                  |   |               |