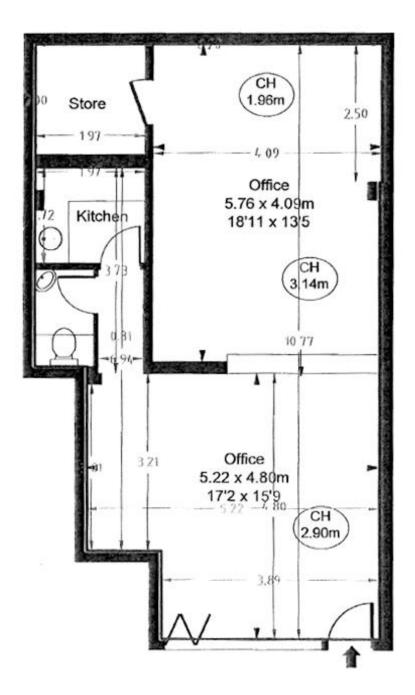

- RATES £11,601.75 per annum approx, rateable value £23,250 (2022/23) to be confirmed with local authority.
- EPC Rated E (115)

PLANS

Astwood Mews, SW7 Approximate Gross Internal Area 59.67 sq m / 642 sq ft

(Including restricted height under 1.5m \_\_\_\_\_)

( CH = Ceiling Heights )