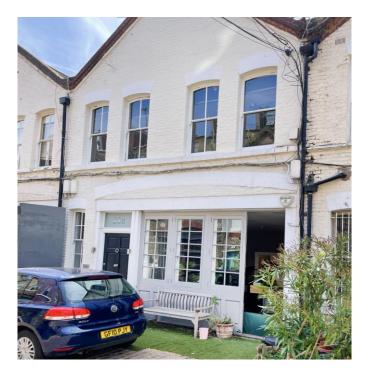

## 22 ASTWOOD MEWS

South Kensington SW7 4DE

#### LOCATION

Astwood Mews is close to the junction of Courtfield Road which is situated just to the south of the Cromwell Road (A4). The building is only a 4 minutes' walk from Gloucester Road tube station (Piccadilly, District & Circle lines).

#### DESCRIPTION

Astwood Mews is a traditional London Mews with a mixture of commercial and residential occupiers. The offices occupy the entire ground floor of this attractive building. The offices are let to a Theatrical Agency until 2024. The space is predominantly open plan and fitted with air conditioning units (not tested). There is approximately 100 sq ft of high level mezzanine storage space at the rear of the office. A separate Kitchenette and WC are also provided within the space.