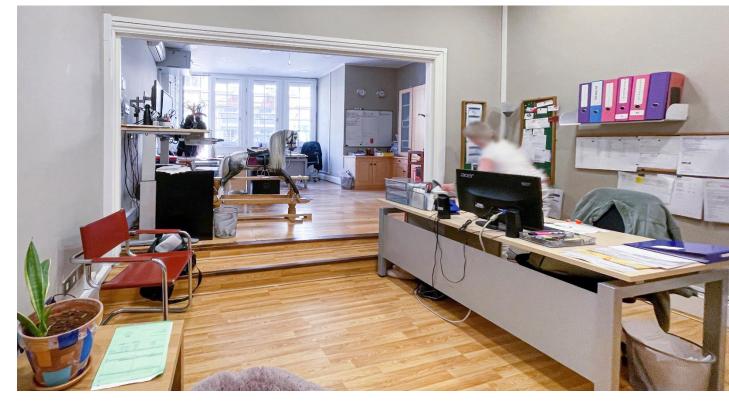

### PICTURE GALLERY

#### DESCRIPTION

Astwood Mews is a traditional London Mews with a mixture of commercial and residential occupiers. The offices occupy the entire ground floor of this attractive building. The offices are let to a Theatrical Agency until 2024. The space is predominantly open plan and fitted with air conditioning units (not tested). There is approximately 100 sq ft of high level mezzanine storage space at the rear of the office. A separate Kitchenette and WC are also provided within the space.

#### AMENITIES:

| • | Solid oak floor | • | Air conditioning | • | Storage space |
|---|-----------------|---|------------------|---|---------------|
|   |                 |   |                  |   |               |