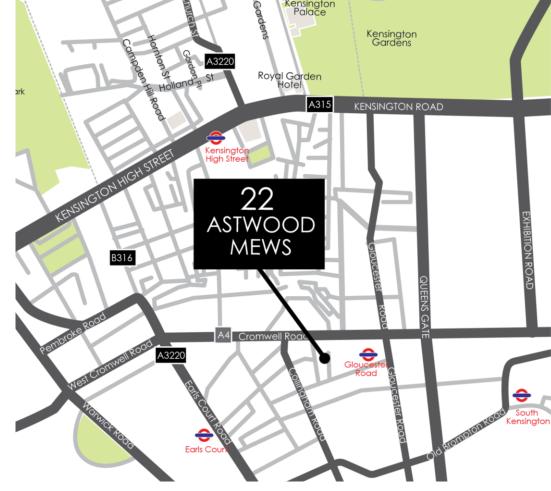

#### LOCATION

Astwood Mews is close to the junction of Courtfield Road which is situated just to the south of the Cromwell Road (A4). The building is only a 4 minutes' walk from Gloucester Road tube station (Piccadilly, District & Circle lines).