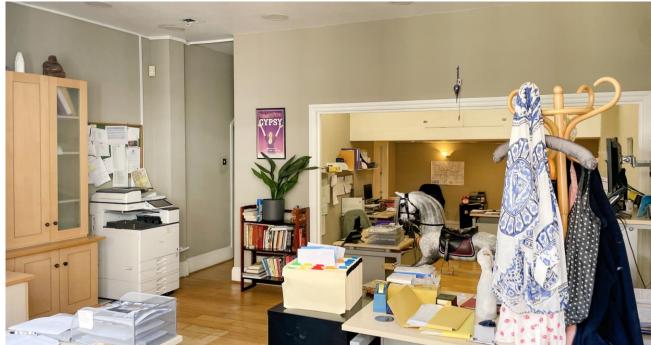

### PICTURE GALLERY

#### DESCRIPTION

Astwood Mews is a traditional London Mews with a mixture of commercial and residential occupiers. The offices occupy the entire ground floor of this attractive building. The offices are let to a Theatrical Agency until 2024. The space is predominantly open plan and fitted with air conditioning units (not tested). There is approximately 100 sq ft of high level mezzanine storage space at the rear of the office. A separate Kitchenette and WC are also provided within the space.

#### AMENITIES:

| • | Solid oak floor | • | Air conditioning | • | Storage space |
|---|-----------------|---|------------------|---|---------------|
|   |                 |   |                  |   |               |